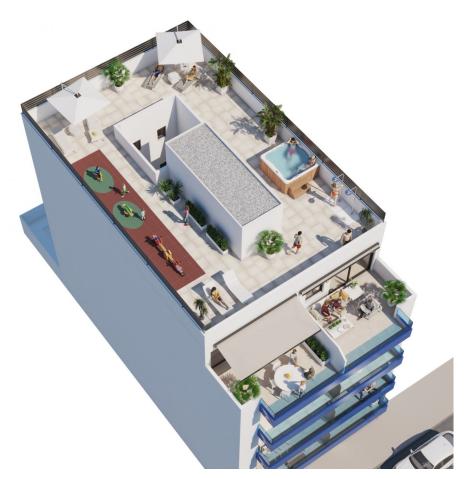

## : 339.500 € : : Guardamar del Segura : 3 : 2 (m2): 78 (m2): (m2): 21 :

BEAUTIFUL NEW BUILD APARTMENT, PENTHOUSE, IN GUARDAMAR DEL SEGURA only 550m from the beach. This 78m2 Penthouse apartment consists of 3 bedrooms with fitted wardrobes, 2 bathrooms, open plan kitchen with the lounge area and a private 21m2 terrace. The residential complex is located in the heart of Guardamar del Segura and has lovely communal areas including a Spa, Gym, Jacuzzi, community solarium, rest area and children's play area. Perfectly situated only 550m from the beach and close to all services (supermarkets, town hall, bus station, health center and Golf courses are 6.5 km away. Guardamar del Segura is a town located on the Costa Blanca South, it has 11 kilometers of natural beach and a large pine forest. It is a quiet

## ÁTICO, TIPO A / PENTHOUSE, A TYPE

 Vivienda / Housing
 94,77 m²

 Terraza / Terrace
 21,26 m²

 TOTAL
 116,03 m²

SÓTANO / BASEMENT

GIMNASIO / GYM

CUBIERTA / ROOFTOP

PISCINA / SWIMMING POOL