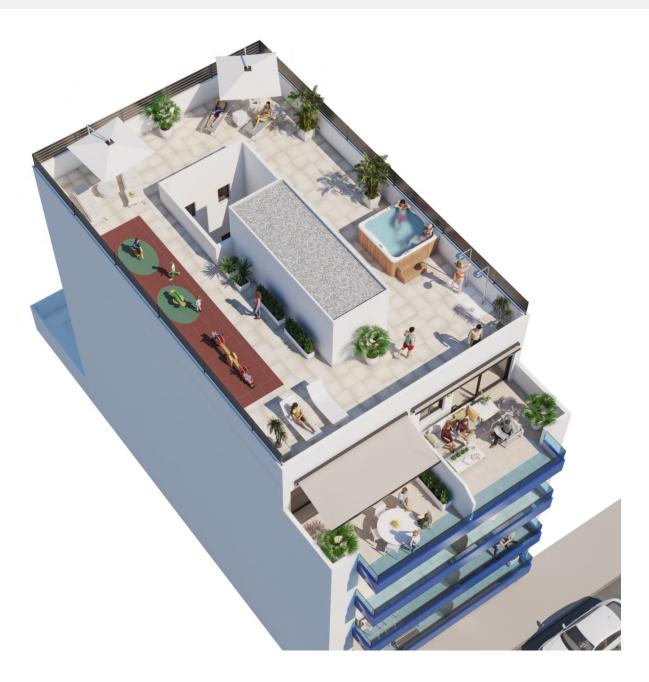

## : 339.500 € : : Guardamar del Segura : 3 : 2 (m2): 78 (m2): (m2): 21 :

BEAUTIFUL NEW BUILD APARTMENT, PENTHOUSE, IN GUARDAMAR DEL SEGURA only 550m from the beach. This 78m2 Penthouse apartment consists of 3 bedrooms with fitted wardrobes, 2 bathrooms, open plan kitchen with the lounge area and a private 21m2 terrace. The residential complex is located in the heart of Guardamar del Segura and has lovely communal areas including a Spa, Gym, Jacuzzi, community solarium, rest area and children's play area. Perfectly situated only 550m from the beach and close to all services (supermarkets, town hall, bus station, health center and Golf courses are 6.5 km away. Guardamar del Segura is a town located on the Costa Blanca South, it has 11 kilometers of natural beach and a large pine forest. It is a quiet

## ÁTICO, TIPO A / PENTHOUSE, A TYPE

 Vivienda / Housing
 94,77 m²

 Terraza / Terrace
 21,26 m²

 TOTAL
 116,03 m²

SÓTANO / BASEMENT

GIMNASIO / GYM

CUBIERTA / ROOFTOP

PISCINA / SWIMMING POOL