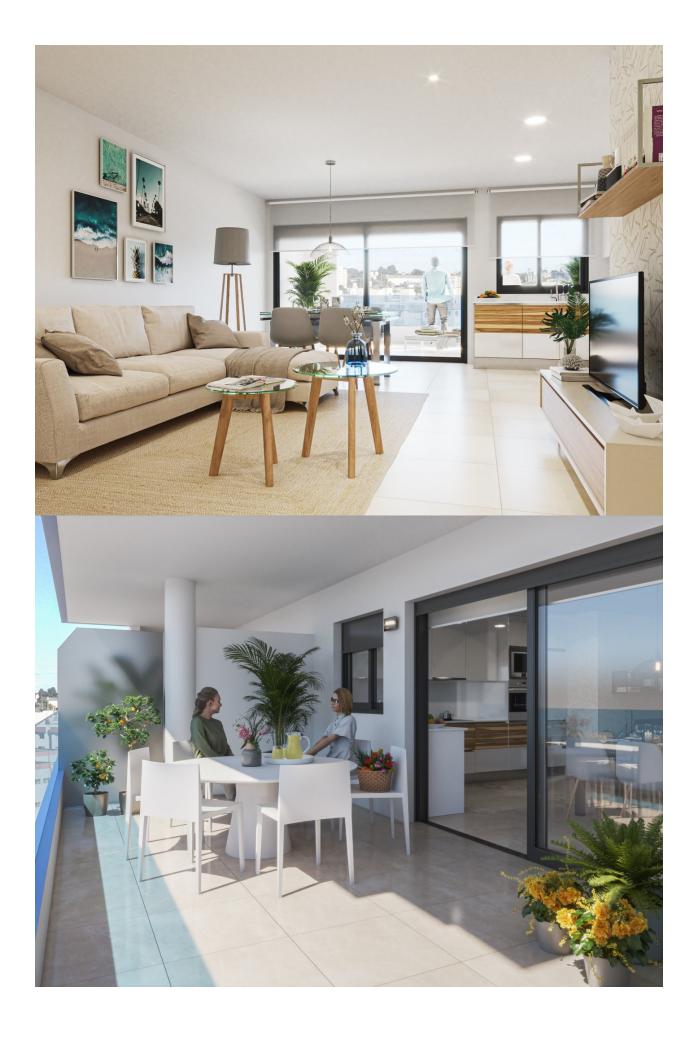

## : 339.500 € : : Guardamar del Segura : 3 : 2 (m2): 78 (m2): (m2): 21 :

BEAUTIFUL NEW BUILD APARTMENT, PENTHOUSE, IN GUARDAMAR DEL SEGURA only 550m from the beach. This 78m2 Penthouse apartment consists of 3 bedrooms with fitted wardrobes, 2 bathrooms, open plan kitchen with the lounge area and a private 21m2 terrace. The residential complex is located in the heart of Guardamar del Segura and has lovely communal areas including a Spa, Gym, Jacuzzi, community solarium, rest area and children's play area. Perfectly situated only 550m from the beach and close to all services (supermarkets, town hall, bus station, health center and Golf courses are 6.5 km away. Guardamar del Segura is a town located on the Costa Blanca South, it has 11 kilometers of natural beach and a large pine forest. It is a quiet