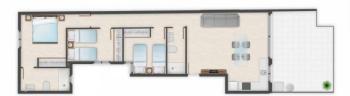

## SUPERFICIES

SUPERFICIE CONSTRUIDA / BUILT AREA Incluidas zonas comunes / Common areas included

## ÁTICO, TIPO A / PENTHOUSE, A TYPE

 Vivienda / Housing
 94,77 m²

 Terraza / Terrace
 21,26 m²

 TOTAL
 116,03 m²

SÓTANO / BASEMENT

GIMNASIO / GYM

CUBIERTA / ROOFTOP

PISCINA / SWIMMING POOL

- Plano realizado sobre proyecto básico, las cotas o superficies facilitadas podrían verse ligeramente alteradas en fase de ejecución -

"OUR EXPERIENCE IS YOUR GUARANTEE"