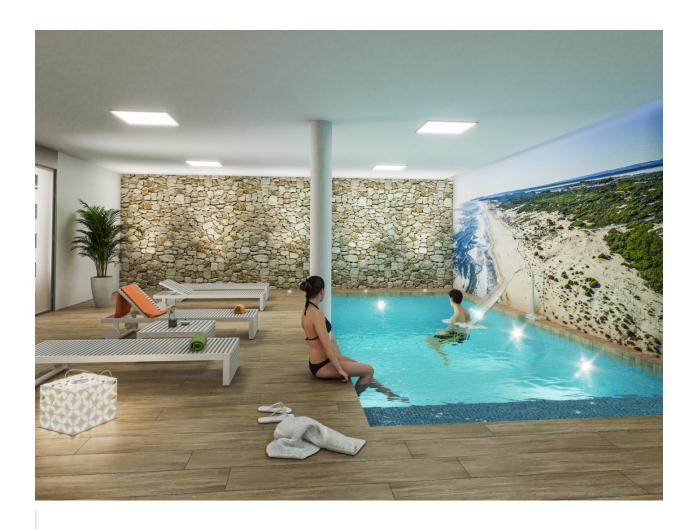

## : 339.500 € : : Guardamar del Segura : 3 : 2 (m2): 78 (m2): (m2): 21 :

BEAUTIFUL NEW BUILD APARTMENT, PENTHOUSE, IN GUARDAMAR DEL SEGURA only 550m from the beach. This 78m2 Penthouse apartment consists of 3 bedrooms with fitted wardrobes, 2 bathrooms, open plan kitchen with the lounge area and a private 21m2 terrace. The residential complex is located in the heart of Guardamar del Segura and has lovely communal areas including a Spa, Gym, Jacuzzi, community solarium, rest area and children's play area. Perfectly situated only 550m from the beach and close to all services (supermarkets, town hall, bus station, health center and Golf courses are 6.5 km away. Guardamar del Segura is a town located on the Costa Blanca South, it has 11 kilometers of natural beach and a large pine forest. It is a quiet

## ÁTICO, TIPO A / PENTHOUSE, A TYPE

 Vivienda / Housing
 94,77 m²

 Terraza / Terrace
 21,26 m²

 TOTAL
 116,03 m²

SÓTANO / BASEMENT

GIMNASIO / GYM

CUBIERTA / ROOFTOP

PISCINA / SWIMMING POOL