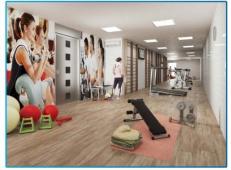

## Sótano Basement

SÓTANO / BASEMENT

GIMNASIO / GYM

CUBIERTA / ROOFTOP

PISCINA / SWIMMING POOL

- Plano realizado sobre proyecto básico, las cotas o superficies facilitadas podrían verse ligeramente alteradas en fase de ejecución -