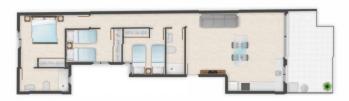

## 1<sup>a</sup>-2<sup>a</sup>-3<sup>a</sup> Planta-Tipo A 1<sup>-</sup>2<sup>a</sup>-3<sup>a</sup> 9100r-A Type

SUPERFICIE CONSTRUIDA / BUILT AREA Incluidas zonas comunes / Common areas included

| Vivienda / Housing | 104,57 m <sup>2</sup> |
|--------------------|-----------------------|
| Terraza / Terrace  | 15,43 m <sup>2</sup>  |
| TOTAL              | 120.00 m <sup>2</sup> |