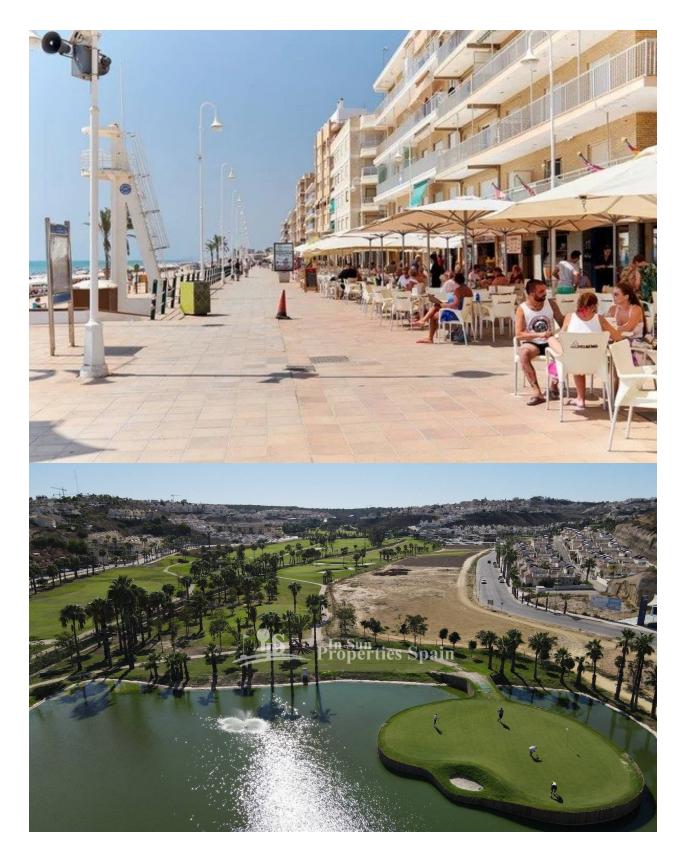

## BEAUTIFUL NEW BUILD APARTMENT IN GUARDAMAR DEL

SEGURA only 550m from the beach. This 85m2 apartment consists of 3 bedrooms with fitted wardrobes, 2 bathrooms, open plan kitchen with the lounge area and a private 15m2 terrace. The residential complex is located in the heart of Guardamar del Segura and has lovely communal areas including a Spa, Gym, Jacuzzi, community solarium, rest area and children's play area. Perfectly situated only 550m from the beach and close to all services (supermarkets, town hall, bus station, health center and Golf courses are 6.5 km away. Guardamar del Segura is a town located on the Costa Blanca South, it has 11 kilometers of natural beach and a large pine forest. It is a quiet town to live in and has all the services throughout the year such as restaurants, bars, shops, banks, places for leisure, etc. Every Wednesday, in the central streets of the town, a market is organized where many people go to buy products such as food, clothing, furniture, etc. It is a great claim and inhabitants of the surrounding town come to Guardamar every Wednesday to visit the market. Guardamar del Segura has a large port with activities throughout the year, it has a large sports centre with paddle tennis, tennis, soccer