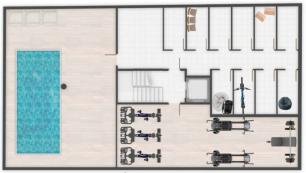

## Sótano Basement

SÓTANO / BASEMENT

GIMNASIO / GYM

CUBIERTA / ROOFTOP

PISCINA / SWIMMING POOL

- Plano realizado sobre proyecto básico, las cotas o superficies facilitadas podrían verse ligeramente alteradas en fase de ejecución -