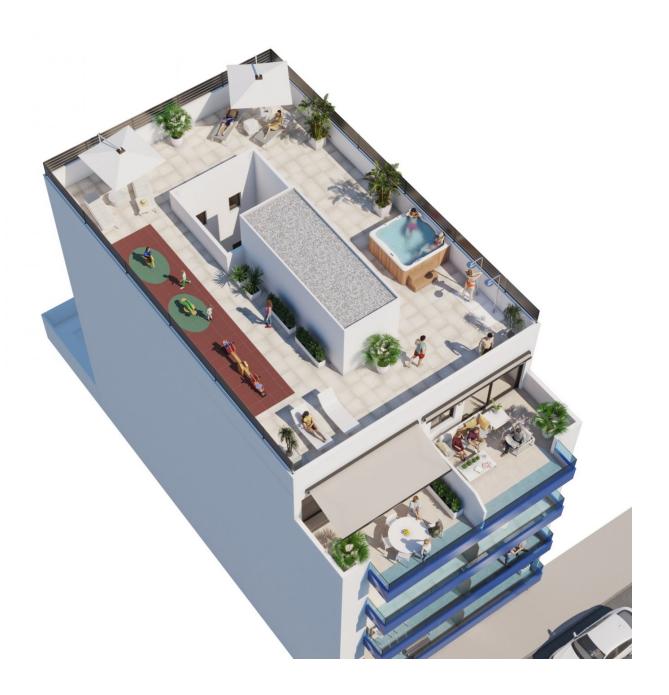

## BEAUTIFUL NEW BUILD APARTMENT IN GUARDAMAR DEL

SEGURA only 550m from the beach. This 85m2 apartment consists of 3 bedrooms with fitted wardrobes, 2 bathrooms, open plan kitchen with the lounge area and a private 15m2 terrace. The residential complex is located in the heart of Guardamar del Segura and has lovely communal areas including a Spa, Gym, Jacuzzi, community solarium, rest area and children's play area. Perfectly situated only 550m from the beach and close to all services (supermarkets, town hall, bus station, health center and Golf courses are 6.5 km away. Guardamar del Segura is a town located on the Costa Blanca South, it has 11 kilometers of natural beach and a large pine forest. It is a quiet town to live in and has all the services throughout the year such as restaurants, bars, shops, banks, places for leisure, etc. Every Wednesday, in the central streets of the town, a market is organized where many people go to buy products such as food, clothing, furniture, etc. It is a great claim and inhabitants of the surrounding town come to Guardamar every Wednesday to visit the market. Guardamar del Segura has a large port with activities throughout the year, it has a large sports centre with paddle tennis, tennis, soccer

## Sótano Basement

SÓTANO / BASEMENT

GIMNASIO / GYM

CUBIERTA / ROOFTOP

PISCINA / SWIMMING POOL

- Plano realizado sobre proyecto básico, las cotas o superficies facilitadas podrían verse ligeramente alteradas en fase de ejecución -