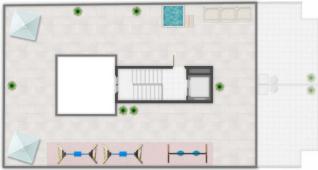

## Sótano Basement

SÓTANO / BASEMENT

GIMNASIO / GYM

CUBIERTA / ROOFTOP

PISCINA / SWIMMING POOL

- Plano realizado sobre proyecto básico, las cotas o superficies facilitadas podrían verse ligeramente alteradas en fase de ejecución -