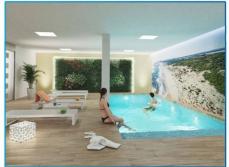

## Sótano Basement

SÓTANO / BASEMENT

GIMNASIO / GYM

CUBIERTA / ROOFTOP

PISCINA / SWIMMING POOL

- Plano realizado sobre proyecto básico, las cotas o superficies facilitadas podrían verse ligeramente alteradas en fase de ejecución -