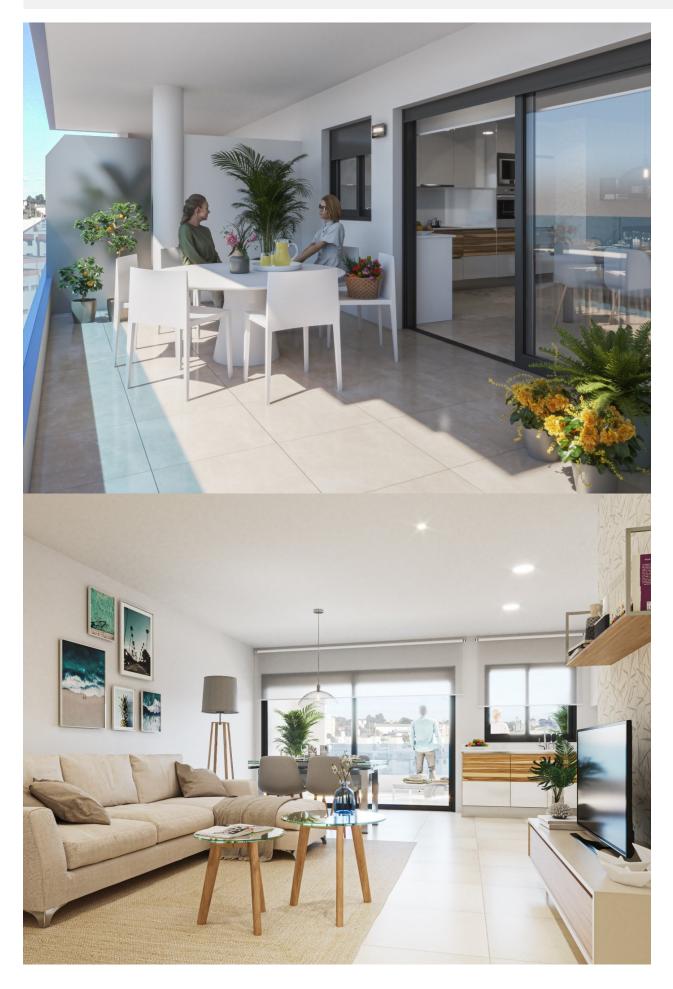

## BEAUTIFUL NEW BUILD APARTMENT IN GUARDAMAR DEL

SEGURA only 550m from the beach. This 85m2 apartment consists of 3 bedrooms with fitted wardrobes, 2 bathrooms, open plan kitchen with the lounge area and a private 15m2 terrace. The residential complex is located in the heart of Guardamar del Segura and has lovely communal areas including a Spa, Gym, Jacuzzi, community solarium, rest area and children's play area. Perfectly situated only 550m from the beach and close to all services (supermarkets, town hall, bus station, health center and Golf courses are 6.5 km away. Guardamar del Segura is a town located on the Costa Blanca South, it has 11 kilometers of natural beach and a large pine forest. It is a quiet town to live in and has all the services throughout the year such as restaurants, bars, shops, banks, places for leisure, etc. Every Wednesday, in the central streets of the town, a market is organized where many people go to buy products such as food, clothing, furniture, etc. It is a great claim and inhabitants of the surrounding town come to Guardamar every Wednesday to visit the market. Guardamar del Segura has a large port with activities throughout the year, it has a large sports centre with paddle tennis, tennis, soccer