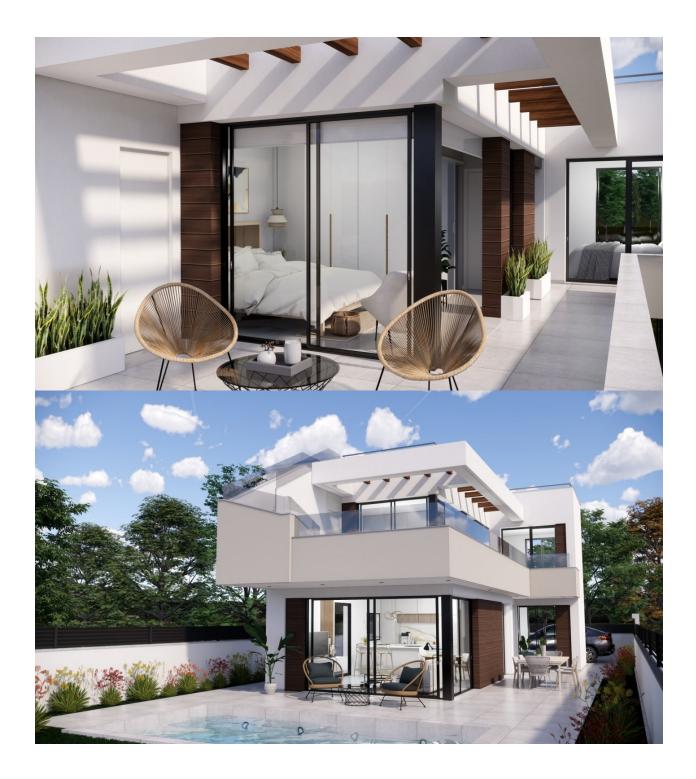

EXCLUSIVE VILLA IN PILAR DE LA HORADADA ON Lo Romero Golf Course. This new 126m2 south-east facing villa consists of 3 bedrooms (with fitted wardrobes), 3 bathrooms, a 27m2 terrace, a 46m2 solarium and a 265m2 private garden. The villa has private parking, a lovely private pool and communal areas. Located on Lo Romero Golf course, the villa is only a 100 m from the course, 5 min from entertainment venues and just 6km away from the beach. Lo Romero Golf is the perfect course for golfers who are passionate about golf and is suitable for all levels of ability. Pilar de la Horadada is a typical Spanish village in the most southern part of the Costa Blanca. The large main street has supermarkets, lots of shops, restaurants and bars and some lovely squares. In addition to the excellent course of Lo Romero Golf there are the originally established Golf courses on the Orihuela Costa Villamartin, Las Ramblas, Real Campoamor and Las Colinas approximately 14km away. The beautiful beaches of Torre de la Horadada and Mil Palmeras with fine sand promenade is just 5 minutes away. Only 8.2km away between San Javier and San Pedro del Pinatar, is Dos Mares shopping centre, and the major shopping centres of Murcia and Cartagena are