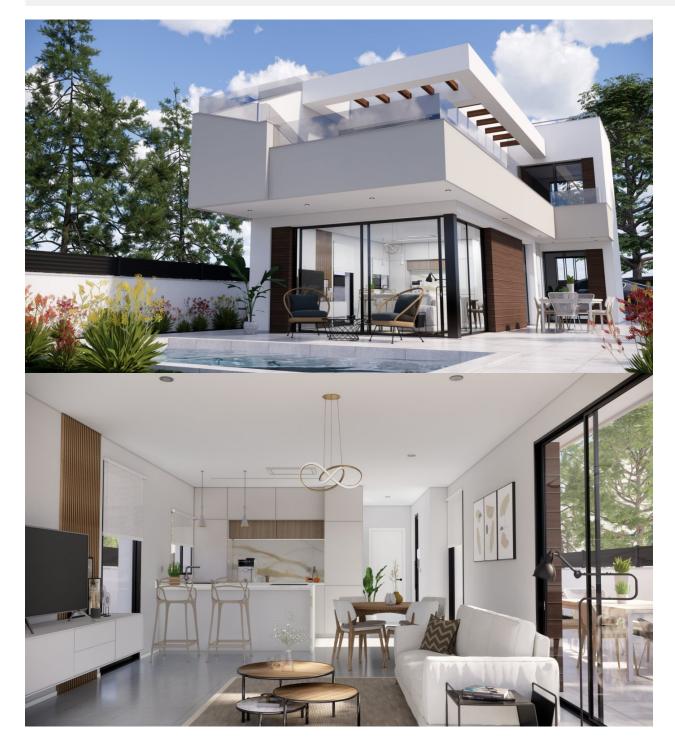

EXCLUSIVE VILLA IN PILAR DE LA HORADADA ON Lo Romero Golf Course. This new 126m2 south-east facing villa consists of 3 bedrooms (with fitted wardrobes), 3 bathrooms, a 27m2 terrace, a 46m2 solarium and a 265m2 private garden. The villa has private parking, a lovely private pool and communal areas. Located on Lo Romero Golf course, the villa is only a 100 m from the course, 5 min from entertainment venues and just 6km away from the beach. Lo Romero Golf is the perfect course for golfers who are passionate about golf and is suitable for all levels of ability. Pilar de la Horadada is a typical Spanish village in the most southern part of the Costa Blanca. The large main street has supermarkets, lots of shops, restaurants and bars and some lovely squares. In addition to the excellent course of Lo Romero Golf there are the originally established Golf courses on the Orihuela Costa Villamartin, Las Ramblas, Real Campoamor and Las Colinas approximately 14km away. The beautiful beaches of Torre de la Horadada and Mil Palmeras with fine sand promenade is just 5 minutes away. Only 8.2km away between San Javier and San Pedro del Pinatar, is Dos Mares shopping centre, and the major shopping centres of Murcia and Cartagena are