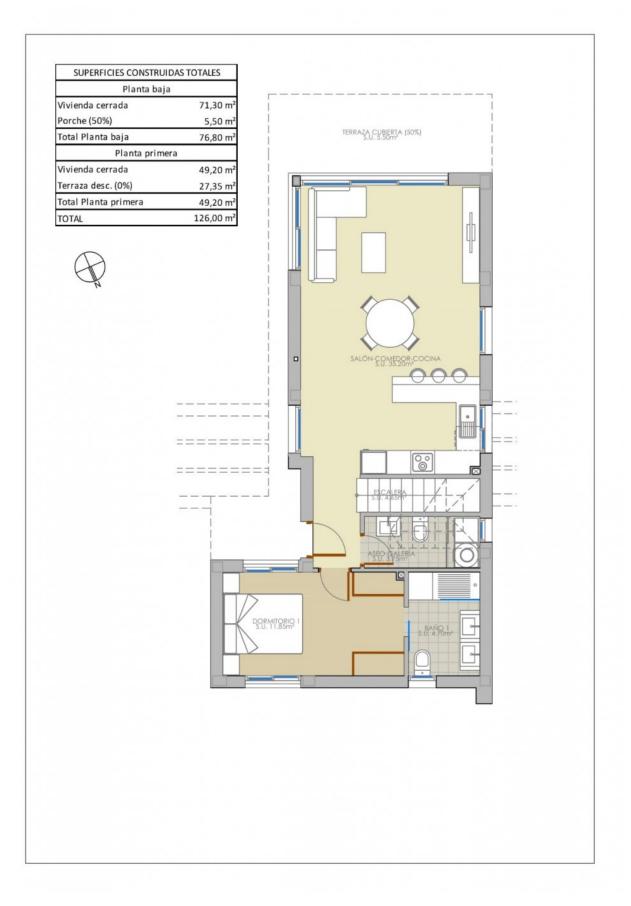

EXCLUSIVE VILLA IN PILAR DE LA HORADADA ON Lo Romero Golf Course. This new 126m2 south-east facing villa consists of 3 bedrooms (with fitted wardrobes), 3 bathrooms, a 27m2 terrace, a 46m2 solarium and a 265m2 private garden. The villa has private parking, a lovely private pool and communal areas. Located on Lo Romero Golf course, the villa is only a 100 m from the course, 5 min from entertainment venues and just 6km away from the beach. Lo Romero Golf is the perfect course for golfers who are passionate about golf and is suitable for all levels of ability. Pilar de la Horadada is a typical Spanish village in the most southern part of the Costa Blanca. The large main street has supermarkets, lots of shops, restaurants and bars and some lovely squares. In addition to the excellent course of Lo Romero Golf there are the originally established Golf courses on the Orihuela Costa Villamartin, Las Ramblas, Real Campoamor and Las Colinas approximately 14km away. The beautiful beaches of Torre de la Horadada and Mil Palmeras with fine sand promenade is just 5 minutes away. Only 8.2km away between San Javier and San Pedro del Pinatar, is Dos Mares shopping centre, and the major shopping centres of Murcia and Cartagena are