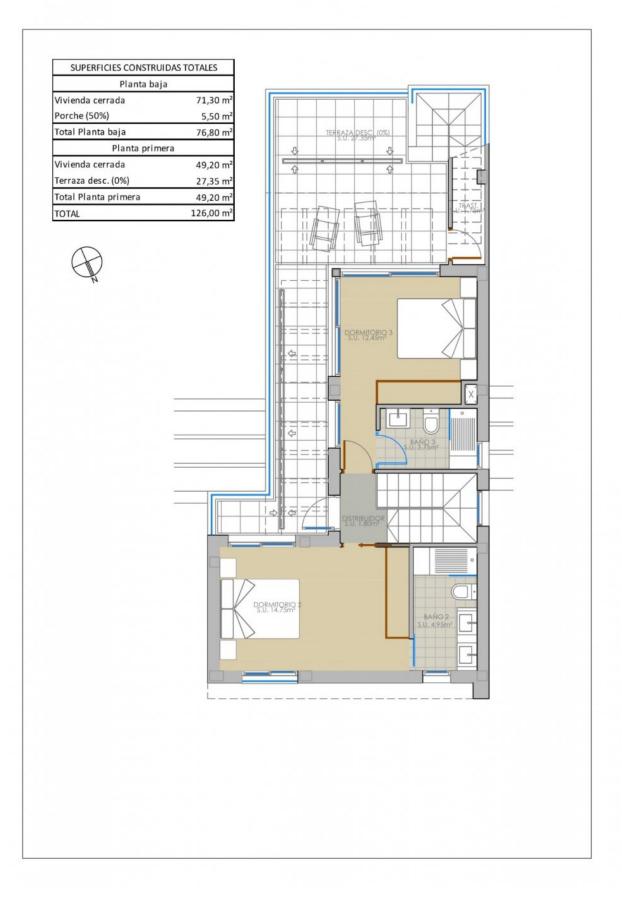

EXCLUSIVE VILLA IN PILAR DE LA HORADADA ON Lo Romero Golf Course. This new 126m2 south-east facing villa consists of 3 bedrooms (with fitted wardrobes), 3 bathrooms, a 27m2 terrace, a 46m2 solarium and a 265m2 private garden. The villa has private parking, a lovely private pool and communal areas. Located on Lo Romero Golf course, the villa is only a 100 m from the course, 5 min from entertainment venues and just 6km away from the beach. Lo Romero Golf is the perfect course for golfers who are passionate about golf and is suitable for all levels of ability. Pilar de la Horadada is a typical Spanish village in the most southern part of the Costa Blanca. The large main street has supermarkets, lots of shops, restaurants and bars and some lovely squares. In addition to the excellent course of Lo Romero Golf there are the originally established Golf courses on the Orihuela Costa Villamartin, Las Ramblas, Real Campoamor and Las Colinas approximately 14km away. The beautiful beaches of Torre de la Horadada and Mil Palmeras with fine sand promenade is just 5 minutes away. Only 8.2km away between San Javier and San Pedro del Pinatar, is Dos Mares shopping centre, and the major shopping centres of Murcia and Cartagena are