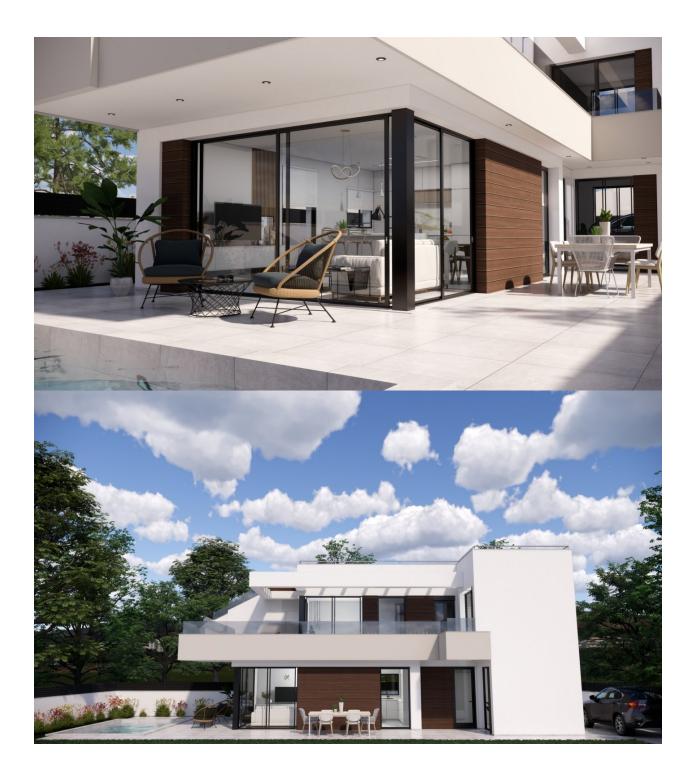

EXCLUSIVE VILLA IN PILAR DE LA HORADADA ON Lo Romero Golf Course. This new 126m2 south-east facing villa consists of 3 bedrooms (with fitted wardrobes), 3 bathrooms, a 27m2 terrace, a 46m2 solarium and a 265m2 private garden. The villa has private parking, a lovely private pool and communal areas. Located on Lo Romero Golf course, the villa is only a 100 m from the course, 5 min from entertainment venues and just 6km away from the beach. Lo Romero Golf is the perfect course for golfers who are passionate about golf and is suitable for all levels of ability. Pilar de la Horadada is a typical Spanish village in the most southern part of the Costa Blanca. The large main street has supermarkets, lots of shops, restaurants and bars and some lovely squares. In addition to the excellent course of Lo Romero Golf there are the originally established Golf courses on the Orihuela Costa Villamartin, Las Ramblas, Real Campoamor and Las Colinas approximately 14km away. The beautiful beaches of Torre de la Horadada and Mil Palmeras with fine sand promenade is just 5 minutes away. Only 8.2km away between San Javier and San Pedro del Pinatar, is Dos Mares shopping centre, and the major shopping centres of Murcia and Cartagena are