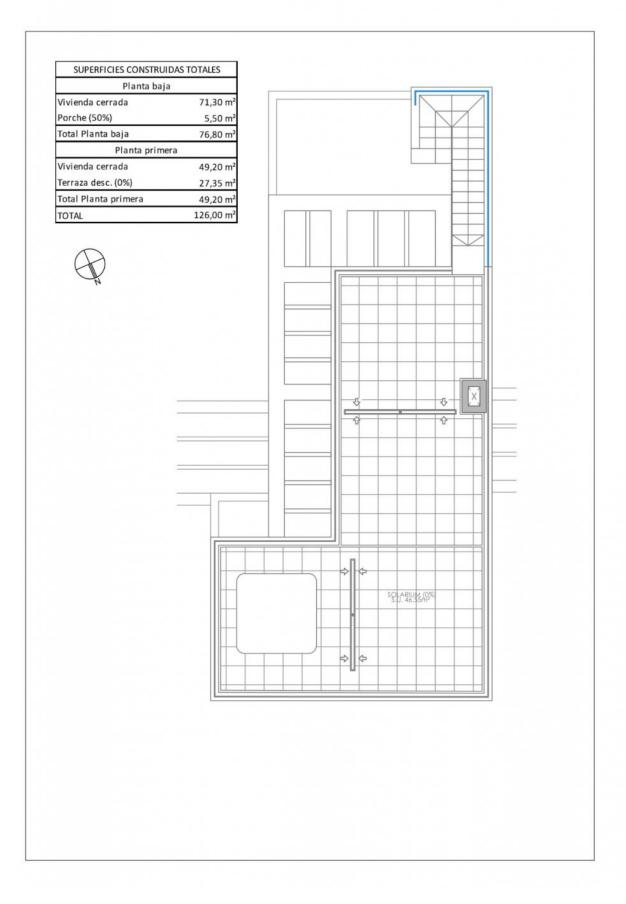

EXCLUSIVE VILLA IN PILAR DE LA HORADADA ON Lo Romero Golf Course. This new 126m2 south-east facing villa consists of 3 bedrooms (with fitted wardrobes), 3 bathrooms, a 27m2 terrace, a 46m2 solarium and a 265m2 private garden. The villa has private parking, a lovely private pool and communal areas. Located on Lo Romero Golf course, the villa is only a 100 m from the course, 5 min from entertainment venues and just 6km away from the beach. Lo Romero Golf is the perfect course for golfers who are passionate about golf and is suitable for all levels of ability. Pilar de la Horadada is a typical Spanish village in the most southern part of the Costa Blanca. The large main street has supermarkets, lots of shops, restaurants and bars and some lovely squares. In addition to the excellent course of Lo Romero Golf there are the originally established Golf courses on the Orihuela Costa Villamartin, Las Ramblas, Real Campoamor and Las Colinas approximately 14km away. The beautiful beaches of Torre de la Horadada and Mil Palmeras with fine sand promenade is just 5 minutes away. Only 8.2km away between San Javier and San Pedro del Pinatar, is Dos Mares shopping centre, and the major shopping centres of Murcia and Cartagena are