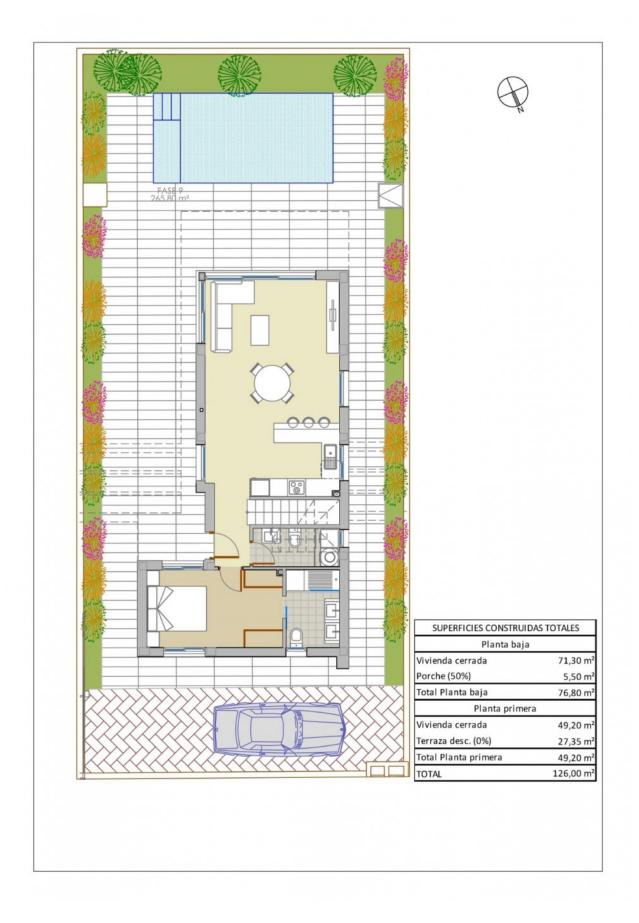

EXCLUSIVE VILLA IN PILAR DE LA HORADADA ON Lo Romero Golf Course. This new 126m2 south-east facing villa consists of 3 bedrooms (with fitted wardrobes), 3 bathrooms, a 27m2 terrace, a 46m2 solarium and a 265m2 private garden. The villa has private parking, a lovely private pool and communal areas. Located on Lo Romero Golf course, the villa is only a 100 m from the course, 5 min from entertainment venues and just 6km away from the beach. Lo Romero Golf is the perfect course for golfers who are passionate about golf and is suitable for all levels of ability. Pilar de la Horadada is a typical Spanish village in the most southern part of the Costa Blanca. The large main street has supermarkets, lots of shops, restaurants and bars and some lovely squares. In addition to the excellent course of Lo Romero Golf there are the originally established Golf courses on the Orihuela Costa Villamartin, Las Ramblas, Real Campoamor and Las Colinas approximately 14km away. The beautiful beaches of Torre de la Horadada and Mil Palmeras with fine sand promenade is just 5 minutes away. Only 8.2km away between San Javier and San Pedro del Pinatar, is Dos Mares shopping centre, and the major shopping centres of Murcia and Cartagena are