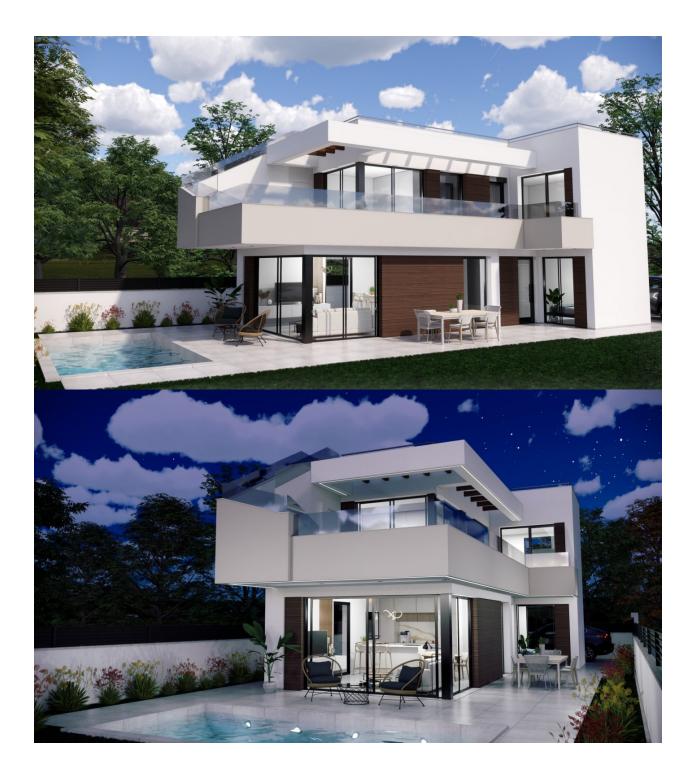

EXCLUSIVE VILLA IN PILAR DE LA HORADADA ON Lo Romero Golf Course. This new 126m2 south-east facing villa consists of 3 bedrooms (with fitted wardrobes), 3 bathrooms, a 27m2 terrace, a 46m2 solarium and a 265m2 private garden. The villa has private parking, a lovely private pool and communal areas. Located on Lo Romero Golf course, the villa is only a 100 m from the course, 5 min from entertainment venues and just 6km away from the beach. Lo Romero Golf is the perfect course for golfers who are passionate about golf and is suitable for all levels of ability. Pilar de la Horadada is a typical Spanish village in the most southern part of the Costa Blanca. The large main street has supermarkets, lots of shops, restaurants and bars and some lovely squares. In addition to the excellent course of Lo Romero Golf there are the originally established Golf courses on the Orihuela Costa Villamartin, Las Ramblas, Real Campoamor and Las Colinas approximately 14km away. The beautiful beaches of Torre de la Horadada and Mil Palmeras with fine sand promenade is just 5 minutes away. Only 8.2km away between San Javier and San Pedro del Pinatar, is Dos Mares shopping centre, and the major shopping centres of Murcia and Cartagena are