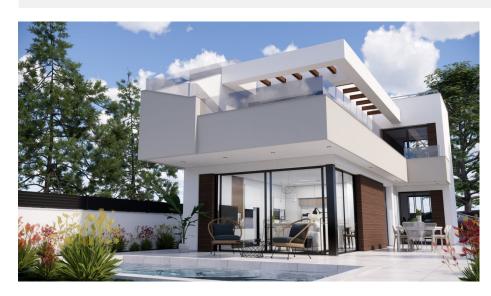

EXCLUSIVE VILLA IN PILAR DE LA HORADADA ON Lo Romero Golf Course. This new 126m2 south-east facing villa consists of 3 bedrooms (with fitted wardrobes), 3 bathrooms, a 27m2 terrace, a 46m2 solarium and a 265m2 private garden. The villa has private parking, a lovely private pool and communal areas. Located on Lo Romero Golf course, the villa is only a 100 m from the course, 5 min from entertainment venues and just 6km away from the beach. Lo Romero Golf is the perfect course for golfers who are passionate about golf and is suitable for all levels of ability. Pilar de la Horadada is a typical Spanish village in the most southern part of the Costa Blanca. The large main street has supermarkets, lots of shops, restaurants and bars and some lovely squares. In addition to the excellent course of Lo Romero Golf there are the originally established Golf courses on the Orihuela Costa Villamartin, Las Ramblas, Real Campoamor and Las Colinas approximately 14km away. The beautiful beaches of Torre de la Horadada and Mil Palmeras with fine sand promenade is just 5 minutes away. Only 8.2km away between San Javier and San Pedro del Pinatar, is Dos Mares shopping centre, and the major shopping centres of Murcia and Cartagena are