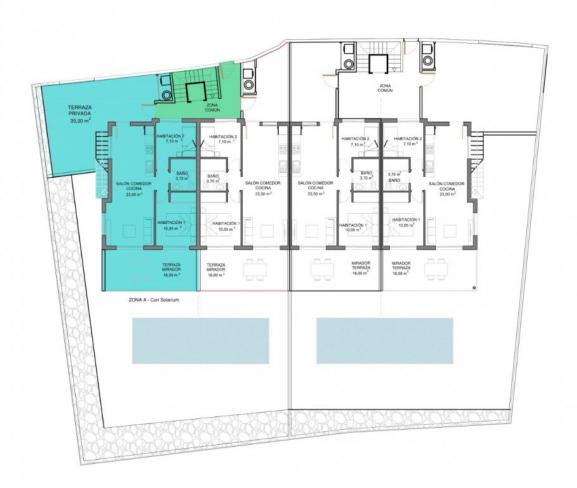

## PLANTA 0

ZONA A - PRIVATIVA Total Superficies útiles: 146,35 m2 april

| ZONAS COMUNES CO-HOUSING<br>195 m2 sprox |     |  |  |  |
|------------------------------------------|-----|--|--|--|
| PISCINA                                  | 3×9 |  |  |  |
| JARDINES                                 | si  |  |  |  |
| ZONA BARBACOA                            | si  |  |  |  |
| LAVANDERÍA                               | SI  |  |  |  |
| ASCENSOR                                 | Sí  |  |  |  |

SUPERFICIE TOTAL PARCELA 393 m2