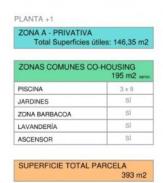

## PLANTA 0

ZONA A - PRIVATIVA Total Superficies útiles: 146,35 m2 april

| ZONAS COMUNES CO-HOUSING<br>195 m2 sprox |     |  |  |  |
|------------------------------------------|-----|--|--|--|
| PISCINA                                  | 3×9 |  |  |  |
| JARDINES                                 | si  |  |  |  |
| ZONA BARBACOA                            | si  |  |  |  |
| LAVANDERÍA                               | SI  |  |  |  |
| ASCENSOR                                 | Sí  |  |  |  |

SUPERFICIE TOTAL PARCELA 393 m2