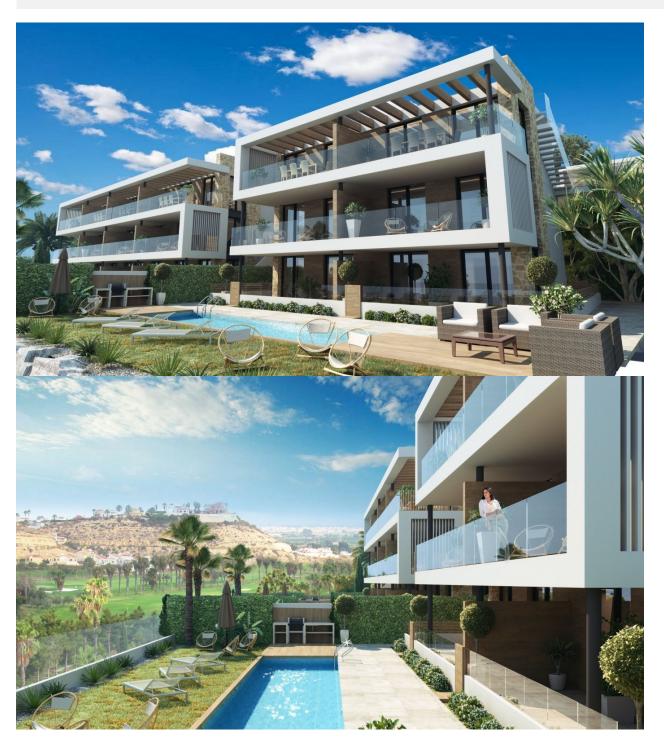

NEW BUILD TOP FLOOR APARTMENT IN CIUDAD QUESADA New Build top floor apartment in Ciudad Quesada. Beautiful apartment with 2 bedrooms and 1 bathroom, living room / kitchen, terrace and salarium with direct views of the golf course. Comunal areas with swimming pool, barbecue, leisure and outdoor gym. Residential located on the Golf Course `` LA MARQUESA'' in Ciudad Quesada, near the beaches of Guardamar and 35 minutes from Alicante airport. Ciudad Quesada is a large urbanization within Rojales became in a small and lovely village provided with all main services and many leisure points. The place has a wonderful location next to La Marquesa golf course. To enjoy the beautiful beaches of Guardamar del Segura only takes ten minutes by car. It is also partially surrounded by the lagoon of La Mata, a space of biodiversity and nature with 700 hectares. Located on a pleasant southfacing hillside in the Alicante province, Ciudad Quesada offers a great and exciting quality of life in the sun. The city has developed rapidly over the past two decades, with a wide spectrum of properties to suit all needs and budgets, including detached villas, smaller gated communities, bungalows, and apartments. The amenities available within Quesada have also improved over time, so it is now home to a wide variety of bars, restaurants, shops, and supermarkets, along with several banks, dental clinics, pharmacies, hair salons, newsagents, tobacconists, and a new Medical Center located in the Doña Pepa urbanization.