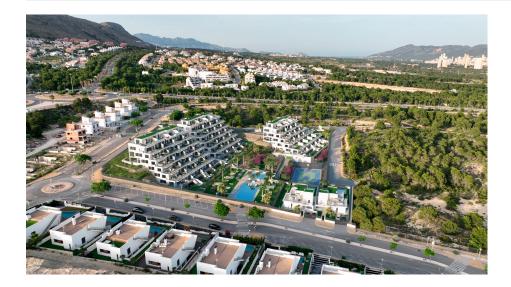

Fantastic development of duplex apartments with spectacular views of the benidorm skyline. The common areas are completed with a paddle tennis court, playground, biohealthy exercise area, gyms, garden areas for walking, canine gym, recreation rooms, coworking rooms, gourmet room, gazebo and heated pool. The houses have been equipped with large terraces overlooking the Mediterranean and large windows, which connect the outdoor areas with the interior, resulting in very spacious rooms with lots of natural light. On the terrace stands a modern lattice that sieves the sun's rays. These homes have 2/3 bedrooms and 2/3 bathrooms, kitchen equipped with appliances and integrated into the living room, a large garden, parking and basement with natural lighting and independent access.