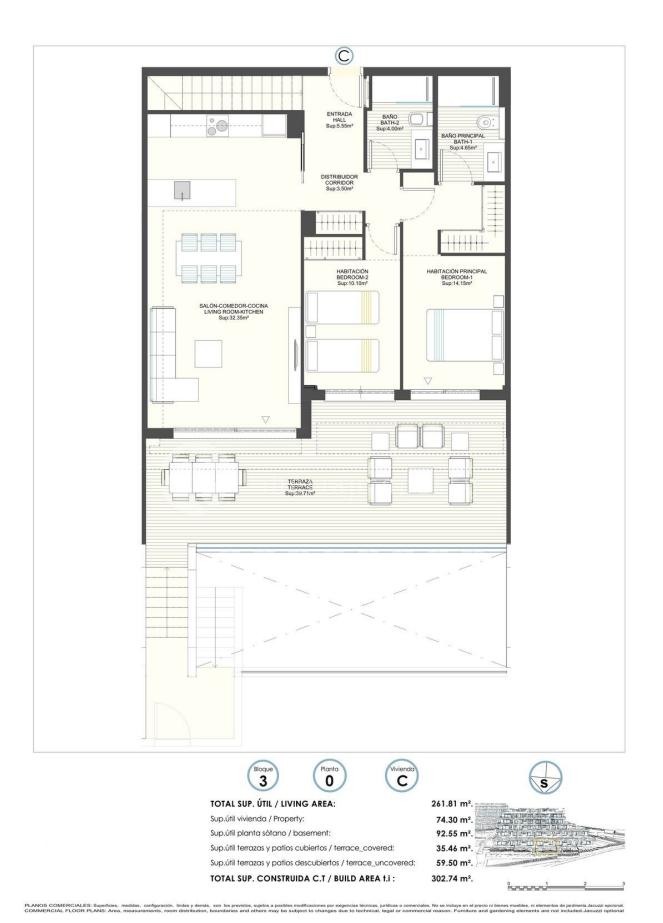

## PROPERTY GALLERY

PLANOS COMERCIALES: Superficies, medidas, configuración, lindes y demás, son los previatos, sujetos a posibles modificaciones por exigencias técnicas, jurísticas o comerciales. No se incluye en el precio ni bienes muebles, ni elementos de jardinerja. Jacuzzi opcional, COMMERCIAL FLOOR PLANS: Area, measurements, room distribution, boundaries and others may be subject to changes due to technical, legal or commercial reason. Furniture and gardening elements are not included. Jacuzzi opcional