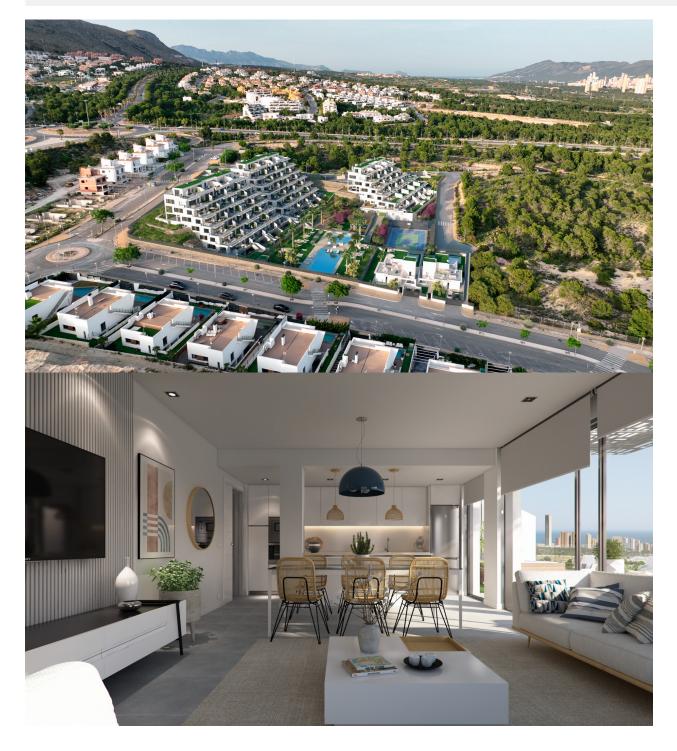

Fantastic development of duplex apartments with spectacular views of the benidorm skyline. The common areas are completed with a paddle tennis court, playground, biohealthy exercise area, gyms, garden areas for walking, canine gym, recreation rooms, coworking rooms, gourmet room, gazebo and heated pool. The houses have been equipped with large terraces overlooking the Mediterranean and large windows, which connect the outdoor areas with the interior, resulting in very spacious rooms with lots of natural light. On the terrace stands a modern lattice that sieves the sun's rays. These homes have 2/3 bedrooms and 2/3 bathrooms, kitchen equipped with appliances and integrated into the living room, a large garden, parking and basement with natural lighting and independent access.