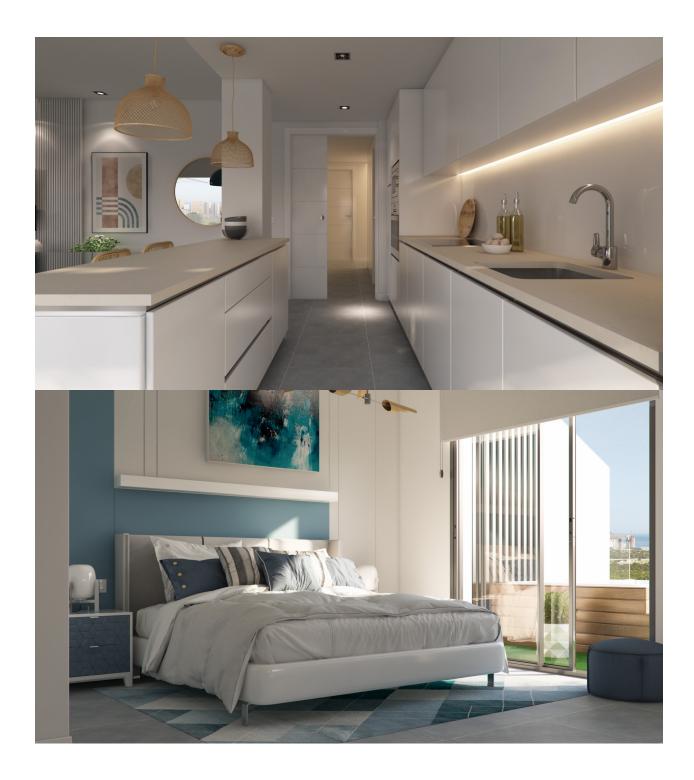

Fantastic development of duplex apartments with spectacular views of the benidorm skyline. The common areas are completed with a paddle tennis court, playground, biohealthy exercise area, gyms, garden areas for walking, canine gym, recreation rooms, coworking rooms, gourmet room, gazebo and heated pool. The houses have been equipped with large terraces overlooking the Mediterranean and large windows, which connect the outdoor areas with the interior, resulting in very spacious rooms with lots of natural light. On the terrace stands a modern lattice that sieves the sun's rays. These homes have 2/3 bedrooms and 2/3 bathrooms, kitchen equipped with appliances and integrated into the living room, a large garden, parking and basement with natural lighting and independent access.