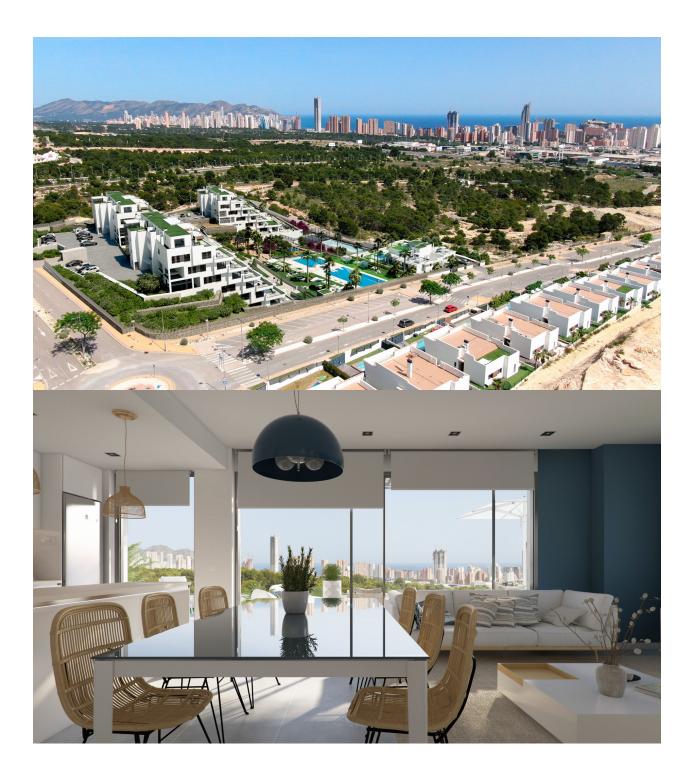

Fantastic development of duplex apartments with spectacular views of the benidorm skyline. The common areas are completed with a paddle tennis court, playground, biohealthy exercise area, gyms, garden areas for walking, canine gym, recreation rooms, coworking rooms, gourmet room, gazebo and heated pool. The houses have been equipped with large terraces overlooking the Mediterranean and large windows, which connect the outdoor areas with the interior, resulting in very spacious rooms with lots of natural light. On the terrace stands a modern lattice that sieves the sun's rays. These homes have 2/3 bedrooms and 2/3 bathrooms, kitchen equipped with appliances and integrated into the living room, a large garden, parking and basement with natural lighting and independent access.