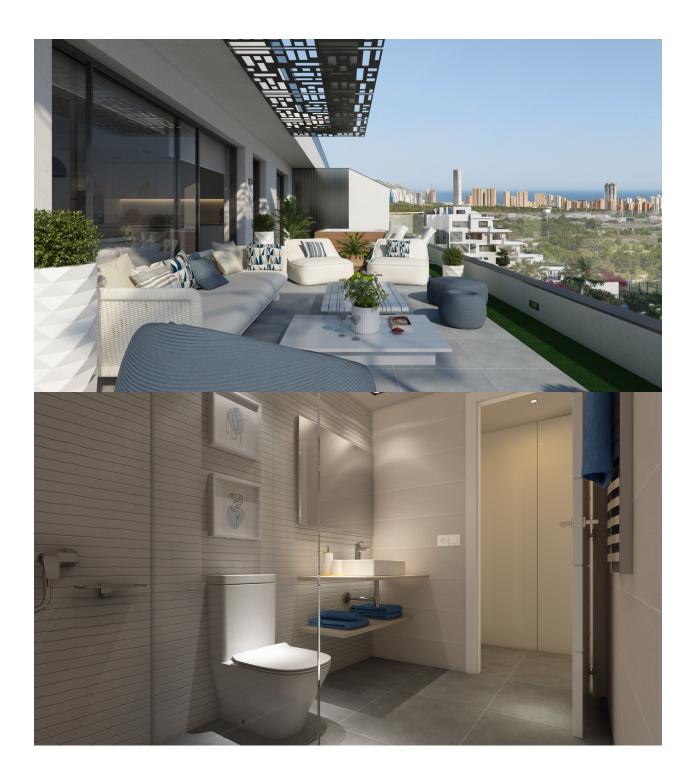

Fantastic development of duplex apartments with spectacular views of the benidorm skyline. The common areas are completed with a paddle tennis court, playground, biohealthy exercise area, gyms, garden areas for walking, canine gym, recreation rooms, coworking rooms, gourmet room, gazebo and heated pool. The houses have been equipped with large terraces overlooking the Mediterranean and large windows, which connect the outdoor areas with the interior, resulting in very spacious rooms with lots of natural light. On the terrace stands a modern lattice that sieves the sun's rays. These homes have 2/3 bedrooms and 2/3 bathrooms, kitchen equipped with appliances and integrated into the living room, a large garden, parking and basement with natural lighting and independent access.