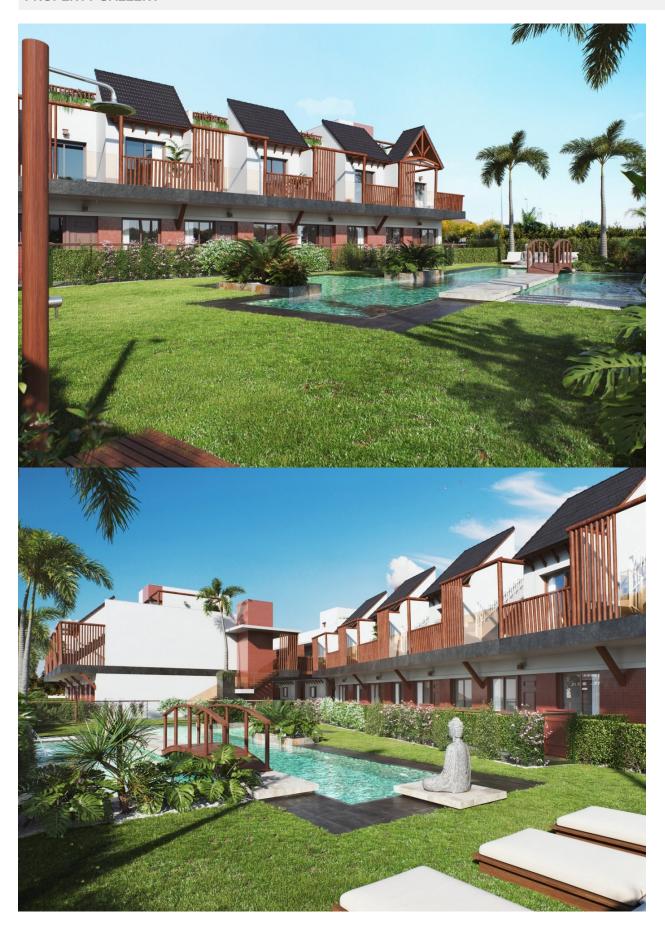

## 

NEW BUILD RESIDENTIAL OF APARTMENTS 2 BED TOP FLOOR IN PILAR DE LA HORADADA. This 70m2 top floor apartment consists of 2 bedrooms, 2 bathrooms with a private 10m2 terrace and 58m2 solarium. The residential has a communal pool and parking space. They are a relaxing combination of natural materials and extensive decoration and perfectly located close to all services, only 300 meters from the town centre of Pilar de la Horadada and less than 3 kilometres from the beach. in the heart of the Costa Blanca. Pilar de la Horadada is a typical Spanish village in the most southern part of the Costa Blanca. There are the beautiful beaches of Torre de la Horadada and Mil Palmeras with fine sand promenade just 5 minutes away. The large main street has supermarkets, lots of shops, restaurants and bars and some lovely squares. Nearby you have a much larger shopping centre, the Plaza Nueva and internationally recognized golf courses such as Lo Romero, Campoamor and Villamartín, among others. The airports of Corvera (Murcia) and Alicante are respectively 40 and 55 minutes away.