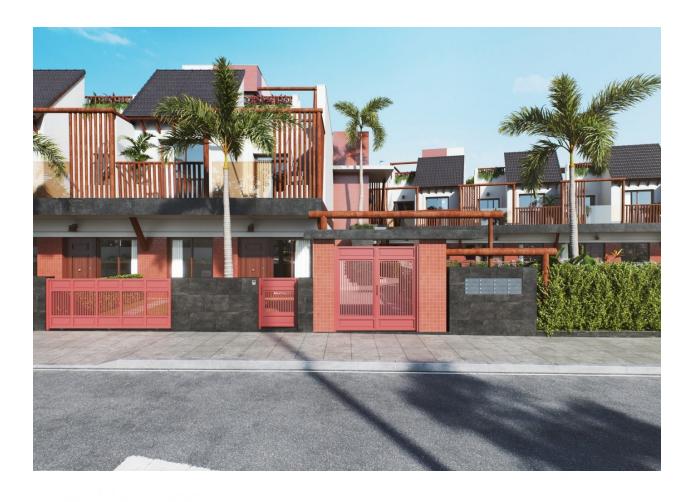

## 

NEW BUILD RESIDENTIAL OF APARTMENTS 2 BED TOP FLOOR IN PILAR DE LA HORADADA. This 70m2 top floor apartment consists of 2 bedrooms, 2 bathrooms with a private 10m2 terrace and 58m2 solarium. The residential has a communal pool and parking space. They are a relaxing combination of natural materials and extensive decoration and perfectly located close to all services, only 300 meters from the town centre of Pilar de la Horadada and less than 3 kilometres from the beach. in the heart of the Costa Blanca. Pilar de la Horadada is a typical Spanish village in the most southern part of the Costa Blanca. There are the beautiful beaches of Torre de la Horadada and Mil Palmeras with fine sand promenade just 5 minutes away. The large main street has supermarkets, lots of shops, restaurants and bars and some lovely squares. Nearby you have a much larger shopping centre, the Plaza Nueva and internationally recognized golf courses such as Lo Romero, Campoamor and Villamartín, among others. The airports of Corvera (Murcia) and Alicante are respectively 40 and 55 minutes away.