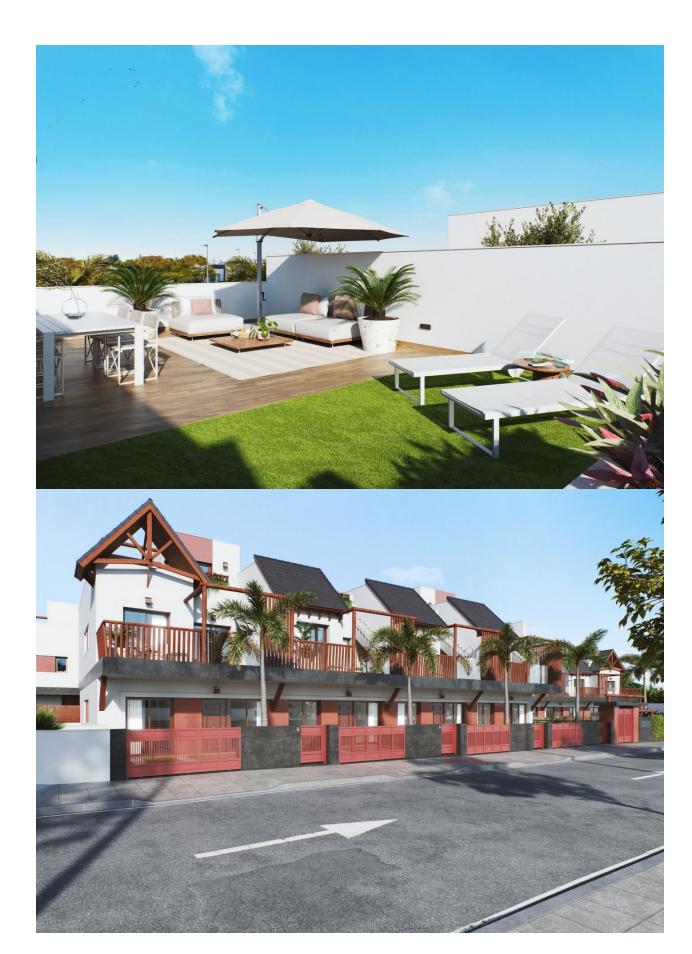

## 

NEW BUILD RESIDENTIAL OF APARTMENTS 2 BED TOP FLOOR IN PILAR DE LA HORADADA. This 70m2 top floor apartment consists of 2 bedrooms, 2 bathrooms with a private 10m2 terrace and 58m2 solarium. The residential has a communal pool and parking space. They are a relaxing combination of natural materials and extensive decoration and perfectly located close to all services, only 300 meters from the town centre of Pilar de la Horadada and less than 3 kilometres from the beach. in the heart of the Costa Blanca. Pilar de la Horadada is a typical Spanish village in the most southern part of the Costa Blanca. There are the beautiful beaches of Torre de la Horadada and Mil Palmeras with fine sand promenade just 5 minutes away. The large main street has supermarkets, lots of shops, restaurants and bars and some lovely squares. Nearby you have a much larger shopping centre, the Plaza Nueva and internationally recognized golf courses such as Lo Romero, Campoamor and Villamartín, among others. The airports of Corvera (Murcia) and Alicante are respectively 40 and 55 minutes away.

Planta solarium/ Topfloor