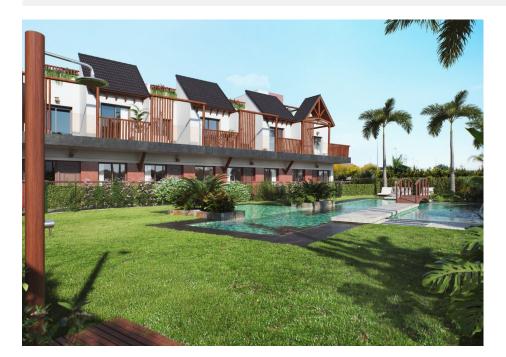

## 

NEW BUILD RESIDENTIAL OF APARTMENTS 2 BED TOP FLOOR IN PILAR DE LA HORADADA. This 70m2 top floor apartment consists of 2 bedrooms, 2 bathrooms with a private 10m2 terrace and 58m2 solarium. The residential has a communal pool and parking space. They are a relaxing combination of natural materials and extensive decoration and perfectly located close to all services, only 300 meters from the town centre of Pilar de la Horadada and less than 3 kilometres from the beach. in the heart of the Costa Blanca. Pilar de la Horadada is a typical Spanish village in the most southern part of the Costa Blanca. There are the beautiful beaches of Torre de la Horadada and Mil Palmeras with fine sand promenade just 5 minutes away. The large main street has supermarkets, lots of shops, restaurants and bars and some lovely squares. Nearby you have a much larger shopping centre, the Plaza Nueva and internationally recognized golf courses such as Lo Romero, Campoamor and Villamartín, among others. The airports of Corvera (Murcia) and Alicante are respectively 40 and 55 minutes away.