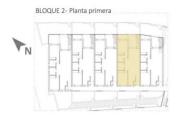

## VIVIENDA BLOQUE 2 - 37G:

| SUPERFICIE ÚTIL                |                      |
|--------------------------------|----------------------|
| Salón - Comedor - Cocina       |                      |
| Dormitorio 1                   | 11,04 m              |
| Dormitorio 2                   | .10,08 m             |
| Baño 1                         | 3,05 m               |
| Baño 2                         | 3,38 m               |
| TOTAL SUPERFICIE ÚTIL          | .60,02 m             |
| EXTERIORES                     |                      |
| Terraza                        |                      |
| Solarium                       | 58,21m <sup>2</sup>  |
| SUPERFICIES CONSTRUIDAS        |                      |
| Superficie construída vivienda | 70,06 m              |
| TOTAL SUPERFICIE CONSTRUÍDA    | 70,06 m <sup>2</sup> |
|                                |                      |

Planta Baja / Ground Floor

Planta Primera / First Floor

Planta Solarium / Topfloor

"OUR EXPERIENCE IS YOUR GUARANTEE"