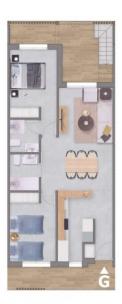

## 

NEW BUILD RESIDENTIAL OF APARTMENTS 2 BED TOP FLOOR IN PILAR DE LA HORADADA. This 70m2 top floor apartment consists of 2 bedrooms, 2 bathrooms with a private 10m2 terrace and 58m2 solarium. The residential has a communal pool and parking space. They are a relaxing combination of natural materials and extensive decoration and perfectly located close to all services, only 300 meters from the town centre of Pilar de la Horadada and less than 3 kilometres from the beach. in the heart of the Costa Blanca. Pilar de la Horadada is a typical Spanish village in the most southern part of the Costa Blanca. There are the beautiful beaches of Torre de la Horadada and Mil Palmeras with fine sand promenade just 5 minutes away. The large main street has supermarkets, lots of shops, restaurants and bars and some lovely squares. Nearby you have a much larger shopping centre, the Plaza Nueva and internationally recognized golf courses such as Lo Romero, Campoamor and Villamartín, among others. The airports of Corvera (Murcia) and Alicante are respectively 40 and 55 minutes away.