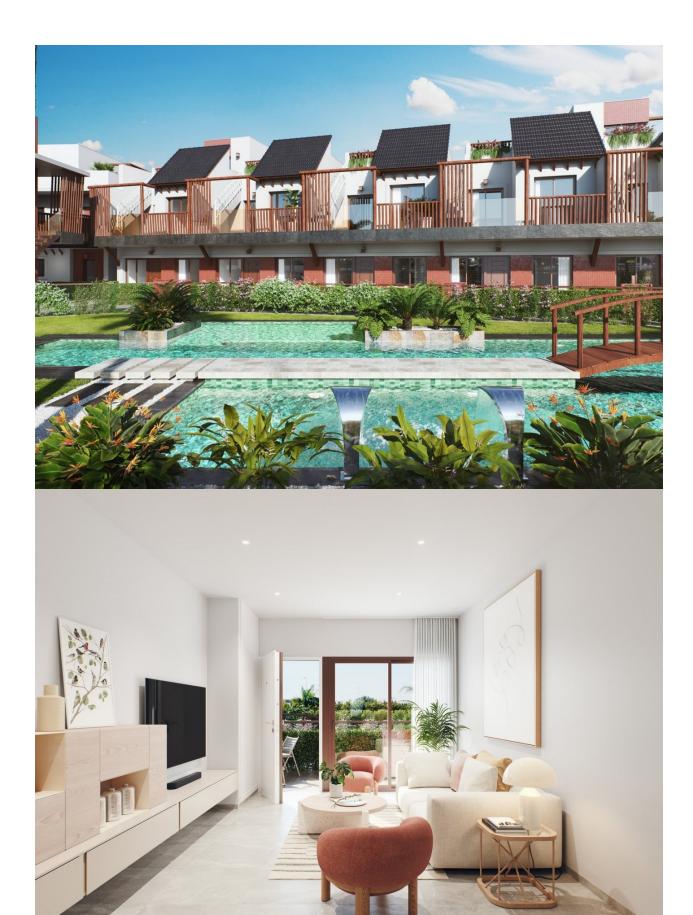

## 

NEW BUILD RESIDENTIAL OF APARTMENTS 2 BED TOP FLOOR IN PILAR DE LA HORADADA. This 70m2 top floor apartment consists of 2 bedrooms, 2 bathrooms with a private 10m2 terrace and 58m2 solarium. The residential has a communal pool and parking space. They are a relaxing combination of natural materials and extensive decoration and perfectly located close to all services, only 300 meters from the town centre of Pilar de la Horadada and less than 3 kilometres from the beach. in the heart of the Costa Blanca. Pilar de la Horadada is a typical Spanish village in the most southern part of the Costa Blanca. There are the beautiful beaches of Torre de la Horadada and Mil Palmeras with fine sand promenade just 5 minutes away. The large main street has supermarkets, lots of shops, restaurants and bars and some lovely squares. Nearby you have a much larger shopping centre, the Plaza Nueva and internationally recognized golf courses such as Lo Romero, Campoamor and Villamartín, among others. The airports of Corvera (Murcia) and Alicante are respectively 40 and 55 minutes away.