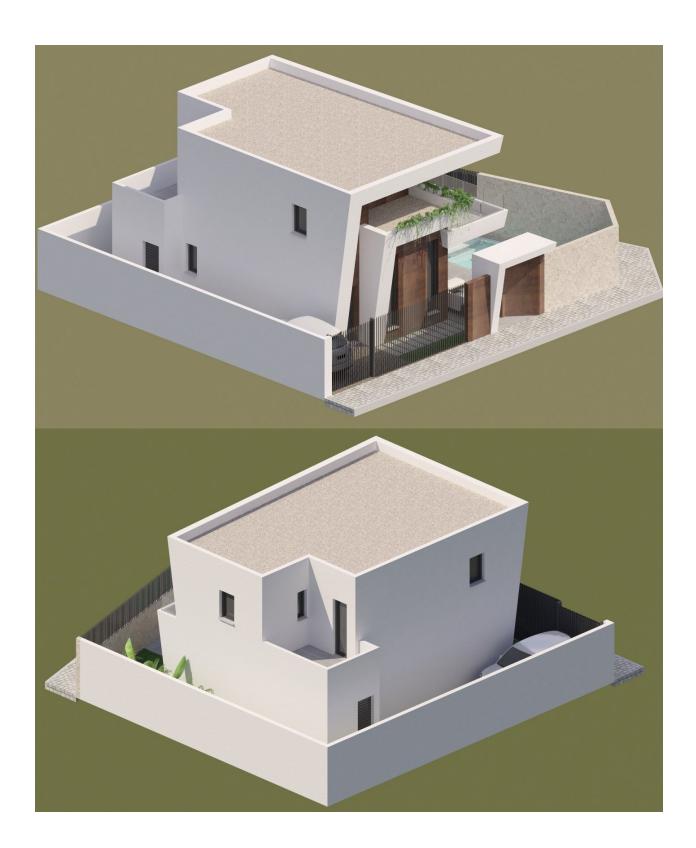

FABULOUS NEW BUILD MODERN VILLA IN BENIJOFAR with private pool and garden. This new build modern style 135m2 villa consists of a spacious living-dining room with an open-plan kitchen, 3 bedrooms (one of them en-suite) and 4 bathrooms. It is on a 240m2 private plot with terrace, parking area, private pool and Mediterranean-style garden with great views. The villa has hot and cold air conditioning, video intercom and a security door. Located in the small Spanish town of Benijofar in the province of Alicante on the Southern Costa Blanca. It is just 15 minutes away from the popular town of Torrevieja as well as Guardamar del Segura. There are shopping centers nearby the Habaneras shopping centre in Torrevieja and only 20 minutes drive there is "La Zenia Boulevard" the largest shopping centre in the Alicante region, it's a onestop destination for clothes, shoes and general supplies. No matter what you're after, chances are you won't walk out empty-handed. The town is quaint and authentic with plazas, parks and a lovely river running through it. It is also close enough to the beaches only 12km away and tourist destinations for you to enjoy as well, so offering the best of both worlds. For golf lovers the two closest courses are only 8km away, they are La