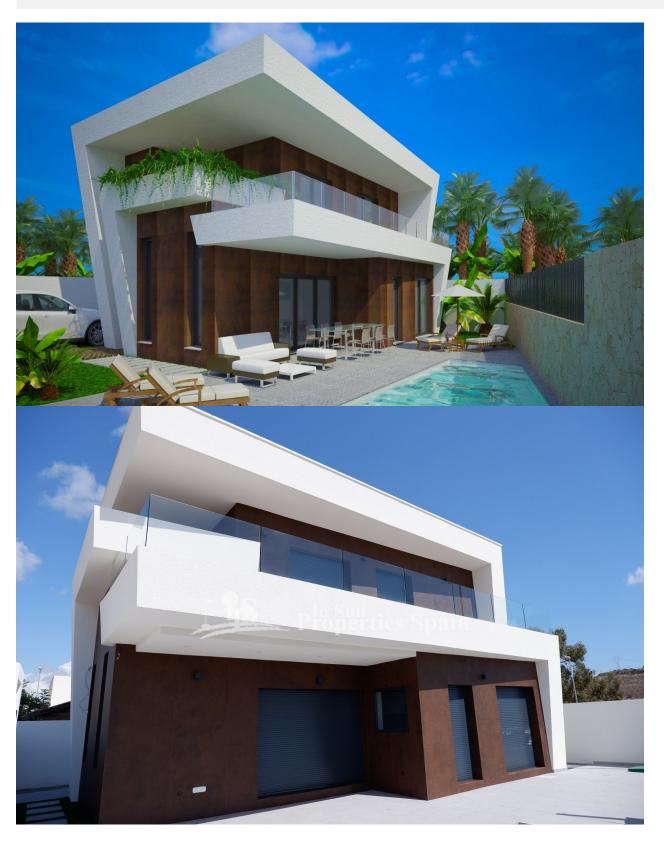

FABULOUS NEW BUILD MODERN VILLA IN BENIJOFAR with private pool and garden. This new build modern style 135m2 villa consists of a spacious living-dining room with an open-plan kitchen, 3 bedrooms (one of them en-suite) and 4 bathrooms. It is on a 240m2 private plot with terrace, parking area, private pool and Mediterranean-style garden with great views. The villa has hot and cold air conditioning, video intercom and a security door. Located in the small Spanish town of Benijofar in the province of Alicante on the Southern Costa Blanca. It is just 15 minutes away from the popular town of Torrevieja as well as Guardamar del Segura. There are shopping centers nearby the Habaneras shopping centre in Torrevieja and only 20 minutes drive there is "La Zenia Boulevard" the largest shopping centre in the Alicante region, it's a onestop destination for clothes, shoes and general supplies. No matter what you're after, chances are you won't walk out empty-handed. The town is quaint and authentic with plazas, parks and a lovely river running through it. It is also close enough to the beaches only 12km away and tourist destinations for you to enjoy as well, so offering the best of both worlds. For golf lovers the two closest courses are only 8km away, they are La