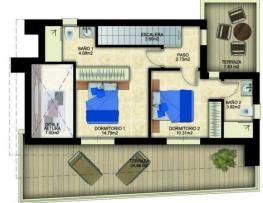

lovely river running through it. It is also close enough to the beaches only 12km away and tourist destinations for you to enjoy as well, so offering the best of both worlds. For golf lovers the two closest courses are only 8km away, they are La

Finca Golf Course in Algorfa and the La Marquesa Golf and Country Club in Ciudad Quesada. Others nearby include Las Colinas Golf and Country Club, Vistabella Golf and Villamartin Golf to name a few. Villamartin Golf Course is now one of the most recognised golf courses on the Costa Blanca. Alicante Airport is 30 mins (50km) drive away and Murcia (Corvera) Airport is 50 minutes (75km).



| :    |       |
|------|-------|
| :    |       |
| : Km |       |
| :    | EXTRA |
|      |       |























## PLANTA PRIMERA

## PLANTA BAJA









"OUR EXPERIENCE IS YOUR GUARANTEE"