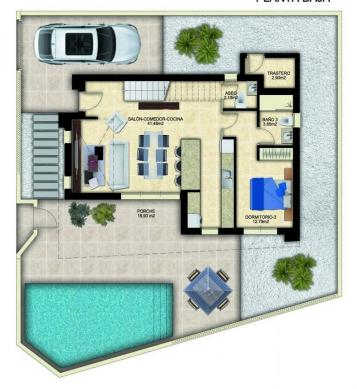

a lovely river running through it. It is also close enough to the beaches only 12km away and tourist destinations for you to enjoy as well, so offering the best of both worlds. For golf lovers the two closest courses are only 8km away, they are La

Finca Golf Course in Algorfa and the La Marquesa Golf and Country Club in Ciudad Quesada. Others nearby include Las Colinas Golf and Country Club, Vistabella Golf and Villamartin Golf to name a few. Villamartin Golf Course is now one of the most recognised golf courses on the Costa Blanca. Alicante Airport is 30 mins (50km) drive away and Murcia (Corvera) Airport is 50 minutes (75km).



| :    |       |
|------|-------|
| :    |       |
| : Km |       |
| :    | EXTRA |
|      |       |























## PLANTA PRIMERA

## PLANTA BAJA









"OUR EXPERIENCE IS YOUR GUARANTEE"