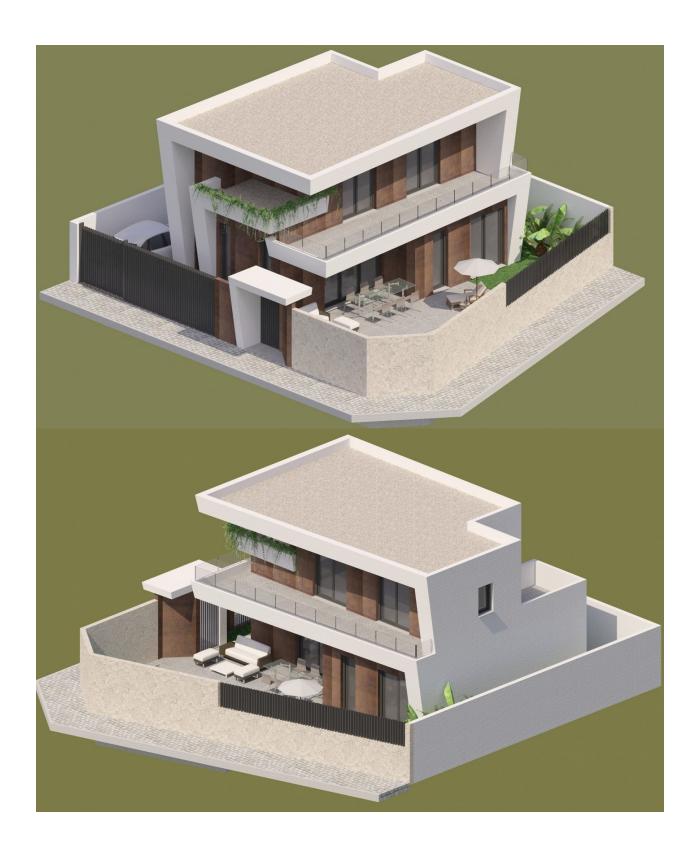

FABULOUS NEW BUILD MODERN VILLA IN BENIJOFAR with private pool and garden. This new build modern style 135m2 villa consists of a spacious living-dining room with an open-plan kitchen, 3 bedrooms (one of them en-suite) and 4 bathrooms. It is on a 240m2 private plot with terrace, parking area, private pool and Mediterranean-style garden with great views. The villa has hot and cold air conditioning, video intercom and a security door. Located in the small Spanish town of Benijofar in the province of Alicante on the Southern Costa Blanca. It is just 15 minutes away from the popular town of Torrevieja as well as Guardamar del Segura. There are shopping centers nearby the Habaneras shopping centre in Torrevieja and only 20 minutes drive there is "La Zenia Boulevard" the largest shopping centre in the Alicante region, it's a onestop destination for clothes, shoes and general supplies. No matter what you're after, chances are you won't walk out empty-handed. The town is quaint and authentic with plazas, parks and a lovely river running through it. It is also close enough to the beaches only 12km away and tourist destinations for you to enjoy as well, so offering the best of both worlds. For golf lovers the two closest courses are only 8km away, they are La