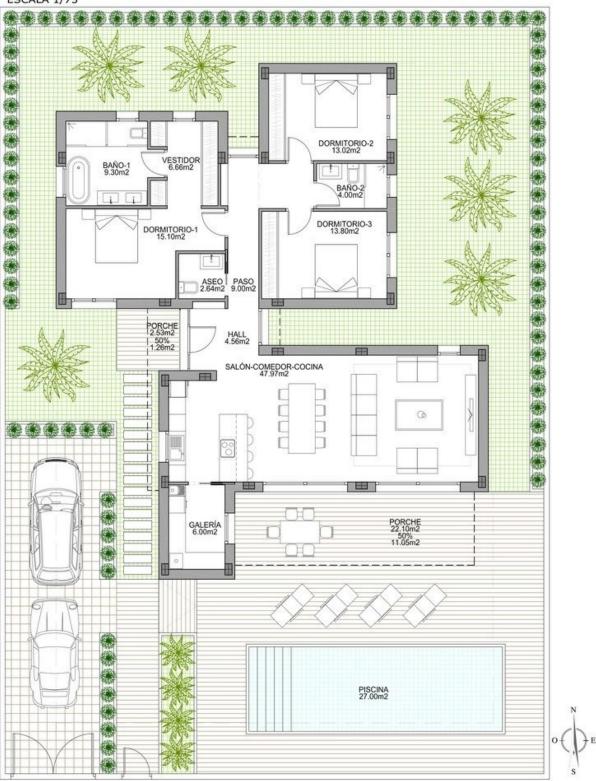

NEW BUILD MAGNIFICENT VILLA IN BENIJOFAR with garden and private pool. This modern style 178m2 villa consists of a spacious livingdining room with an open-plan kitchen, 3 bedrooms (one of them ensuite), 3 bathrooms, hot and cold air conditioning, video intercom and security door. It has a large 535m2 private plot with terrace, parking area, private pool and a Mediterranean-style garden with great views. Located in the small Spanish town of Benijofar in the province of Alicante on the Southern Costa Blanca. It is just 15 minutes away from the popular town of Torrevieja as well as Guardamar del Segura. There are shopping centers nearby the Habaneras shopping centre in Torrevieja and only 20 minutes drive there is "La Zenia Boulevard" the largest shopping centre in the Alicante region, it's a one-stop destination for clothes, shoes and general supplies. No matter what you're after, chances are you won't walk out empty-handed. The town is quaint and authentic with plazas, parks and a lovely river running through it. It is also close enough to the beaches only 12km away and tourist destinations for you to enjoy as well, so offering the best of both worlds. For golf lovers the two closest courses are only 8km away, they are La Finca Golf Course in Algorfa and the La Marquesa Golf and Country Club in Ciudad Quesada. Others nearby include Las Colinas Golf and Country Club, Vistabella Golf and Villamartin Golf to name a few. Villamartin Golf Course is now one of the

most recognised golf courses on the Costa Blanca. Alicante Airport is 30 mins (50km) drive away and Murcia (Corvera) Airport is 50 minutes (75km).

:
: Km
: •

EXTRA

| SUP. CONSTRUIDA 100%       | 164,23m <sup>2</sup> |
|----------------------------|----------------------|
| SUP. CONSTRUIDA PORCHE 50% | 13,31m <sup>2</sup>  |
| SUP. CONSTRUIDA TOTAL      | 177.54m²             |

| SUP. ÚTIL 100%       | 132,05m <sup>2</sup> |
|----------------------|----------------------|
| SUP. ÚTIL PORCHE 50% | 13,31m <sup>2</sup>  |
| SUP. ÚTIL TOTAL      | 145,36m²             |

## ESCALA 1/75

CALLE FELIPE HERNÁNDEZ 35

"OUR EXPERIENCE IS YOUR GUARANTEE"