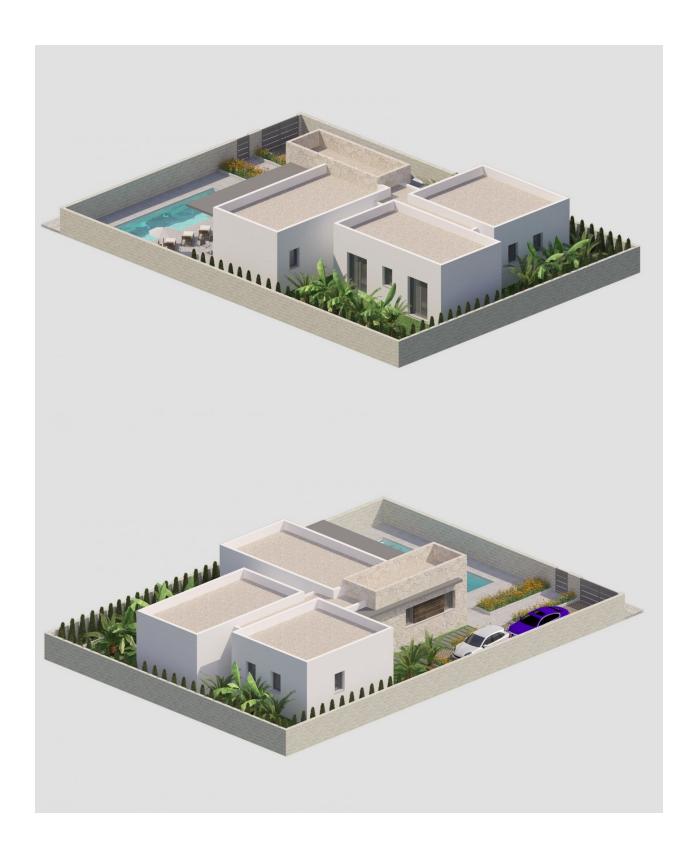

NEW BUILD MAGNIFICENT VILLA IN BENIJOFAR with garden and private pool. This modern style 178m2 villa consists of a spacious livingdining room with an open-plan kitchen, 3 bedrooms (one of them ensuite), 3 bathrooms, hot and cold air conditioning, video intercom and security door. It has a large 535m2 private plot with terrace, parking area, private pool and a Mediterranean-style garden with great views. Located in the small Spanish town of Benijofar in the province of Alicante on the Southern Costa Blanca. It is just 15 minutes away from the popular town of Torrevieja as well as Guardamar del Segura. There are shopping centers nearby the Habaneras shopping centre in Torrevieja and only 20 minutes drive there is "La Zenia Boulevard" the largest shopping centre in the Alicante region, it's a one-stop destination for clothes, shoes and general supplies. No matter what you're after, chances are you won't walk out empty-handed. The town is quaint and authentic with plazas, parks and a lovely river running through it. It is also close enough to the beaches only 12km away and tourist destinations for you to enjoy as well, so offering the best of both worlds. For golf lovers the two closest courses are only 8km away, they are La Finca Golf Course in Algorfa and the La Marquesa Golf and Country Club in Ciudad Quesada. Others nearby include Las Colinas Golf and Country Club, Vistabella Golf and Villamartin Golf to name a few. Villamartin Golf Course is now one of the