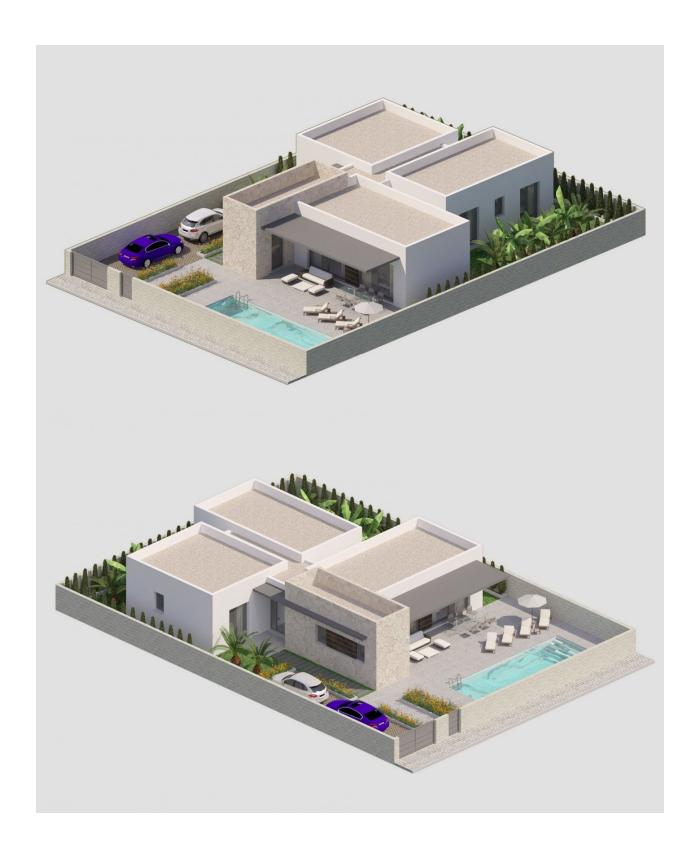

NEW BUILD MAGNIFICENT VILLA IN BENIJOFAR with garden and private pool. This modern style 178m2 villa consists of a spacious livingdining room with an open-plan kitchen, 3 bedrooms (one of them ensuite), 3 bathrooms, hot and cold air conditioning, video intercom and security door. It has a large 535m2 private plot with terrace, parking area, private pool and a Mediterranean-style garden with great views. Located in the small Spanish town of Benijofar in the province of Alicante on the Southern Costa Blanca. It is just 15 minutes away from the popular town of Torrevieja as well as Guardamar del Segura. There are shopping centers nearby the Habaneras shopping centre in Torrevieja and only 20 minutes drive there is "La Zenia Boulevard" the largest shopping centre in the Alicante region, it's a one-stop destination for clothes, shoes and general supplies. No matter what you're after, chances are you won't walk out empty-handed. The town is quaint and authentic with plazas, parks and a lovely river running through it. It is also close enough to the beaches only 12km away and tourist destinations for you to enjoy as well, so offering the best of both worlds. For golf lovers the two closest courses are only 8km away, they are La Finca Golf Course in Algorfa and the La Marquesa Golf and Country Club in Ciudad Quesada. Others nearby include Las Colinas Golf and Country Club, Vistabella Golf and Villamartin Golf to name a few. Villamartin Golf Course is now one of the