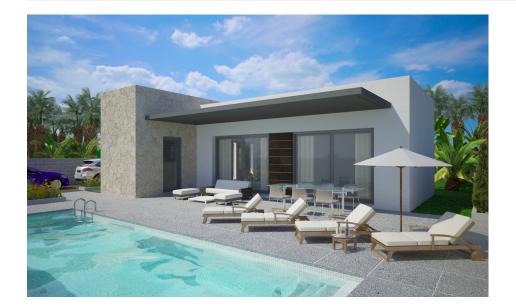

NEW BUILD MAGNIFICENT VILLA IN BENIJOFAR with garden and private pool. This modern style 178m2 villa consists of a spacious livingdining room with an open-plan kitchen, 3 bedrooms (one of them ensuite), 3 bathrooms, hot and cold air conditioning, video intercom and security door. It has a large 535m2 private plot with terrace, parking area, private pool and a Mediterranean-style garden with great views. Located in the small Spanish town of Benijofar in the province of Alicante on the Southern Costa Blanca. It is just 15 minutes away from the popular town of Torrevieja as well as Guardamar del Segura. There are shopping centers nearby the Habaneras shopping centre in Torrevieja and only 20 minutes drive there is "La Zenia Boulevard" the largest shopping centre in the Alicante region, it's a one-stop destination for clothes, shoes and general supplies. No matter what you're after, chances are you won't walk out empty-handed. The town is quaint and authentic with plazas, parks and a lovely river running through it. It is also close enough to the beaches only 12km away and tourist destinations for you to enjoy as well, so offering the best of both worlds. For golf lovers the two closest courses are only 8km away, they are La Finca Golf Course in Algorfa and the La Marquesa Golf and Country Club in Ciudad Quesada. Others nearby include Las Colinas Golf and Country Club, Vistabella Golf and Villamartin Golf to name a few. Villamartin Golf Course is now one of the