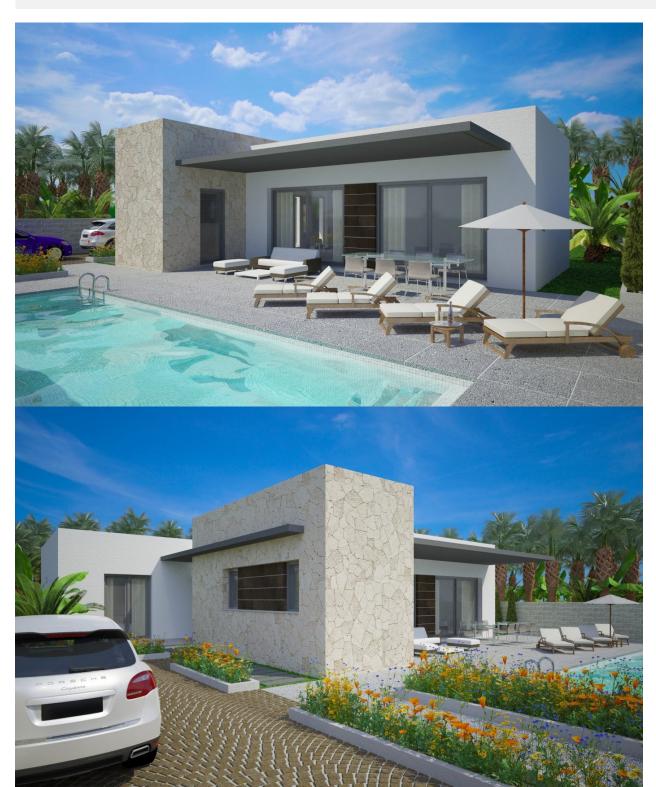

NEW BUILD MAGNIFICENT VILLA IN BENIJOFAR with garden and private pool. This modern style 178m2 villa consists of a spacious livingdining room with an open-plan kitchen, 3 bedrooms (one of them ensuite), 3 bathrooms, hot and cold air conditioning, video intercom and security door. It has a large 535m2 private plot with terrace, parking area, private pool and a Mediterranean-style garden with great views. Located in the small Spanish town of Benijofar in the province of Alicante on the Southern Costa Blanca. It is just 15 minutes away from the popular town of Torrevieja as well as Guardamar del Segura. There are shopping centers nearby the Habaneras shopping centre in Torrevieja and only 20 minutes drive there is "La Zenia Boulevard" the largest shopping centre in the Alicante region, it's a one-stop destination for clothes, shoes and general supplies. No matter what you're after, chances are you won't walk out empty-handed. The town is quaint and authentic with plazas, parks and a lovely river running through it. It is also close enough to the beaches only 12km away and tourist destinations for you to enjoy as well, so offering the best of both worlds. For golf lovers the two closest courses are only 8km away, they are La Finca Golf Course in Algorfa and the La Marquesa Golf and Country Club in Ciudad Quesada. Others nearby include Las Colinas Golf and Country Club, Vistabella Golf and Villamartin Golf to name a few. Villamartin Golf Course is now one of the