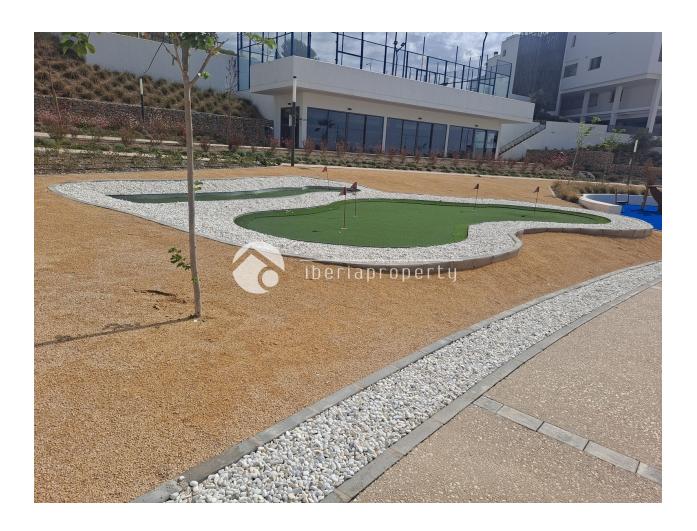

FOR RENT New and very exclusive top of the line, 3 bedroom 2 bathroom, southfacing corner penthouse. Living room with open plan kitchen and 3 big sliding doors to the 115 m2 terrace with 180 degree view over the Mediterranean. Furnished and decorated to a very high and comfortable standard. Kitchen is fully fitted and equiped with all the latest appliances needed; washing machine, dishwasher, microwave, fridge, toaster and coffee machine, etc You will find all you need in this property to make your stay one to remember, Aircondition hot and cold in all rooms, heated floors in the bathrooms, fully equipped kitchen. Class A insulation, fiber internet, parking and storage in basement. Large common areas with 2 outdoor pools, 1 heated indoor pool, paddle tennis, kids playground, gym, sauna and chil out areas. Surrounded by 3 golf courses. Just in front of Puig Campana 1360 m high, ideal area for hiking or cycling, 1 km to comercial Centre La Marina Finestrat, Carrefour, Decathlon, Leroy Merlin were you can spend the day shopping, eating or watch movies. 1,5 km from Terra Mitica Park, 2 km away from the enchanting town of Finestrat and 3 km from Benidorm where there's always something going on. Easy access to A7 highway to take you to Alicante and the airport in 30 – 40 min, Valencia 1.5 hour