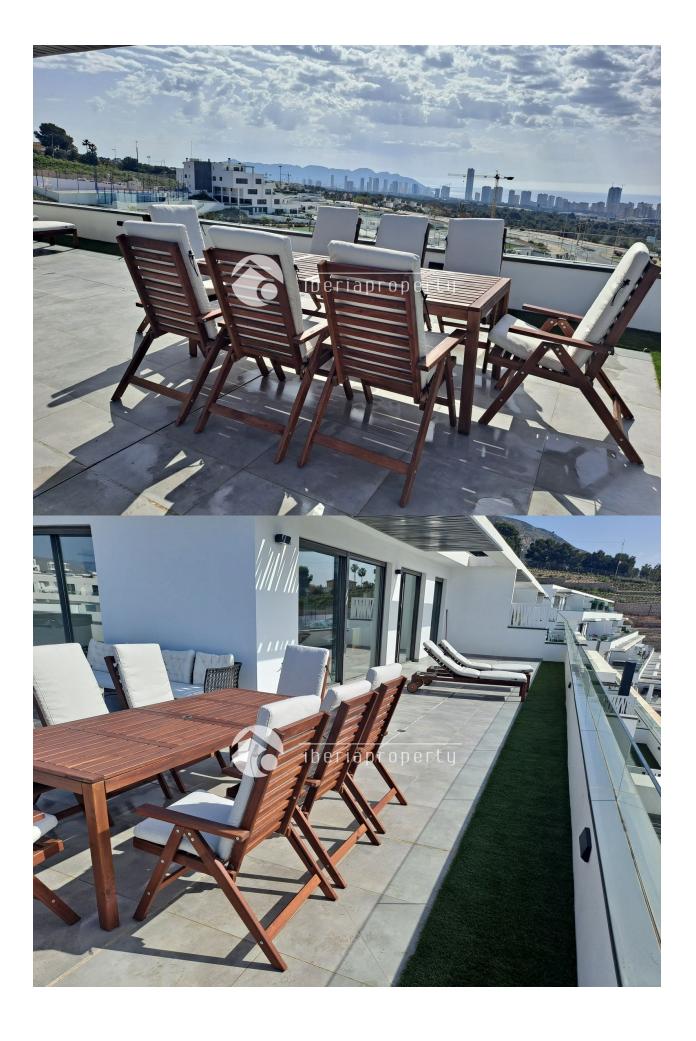

FOR RENT New and very exclusive top of the line, 3 bedroom 2 bathroom, southfacing corner penthouse. Living room with open plan kitchen and 3 big sliding doors to the 115 m2 terrace with 180 degree view over the Mediterranean. Furnished and decorated to a very high and comfortable standard. Kitchen is fully fitted and equiped with all the latest appliances needed; washing machine, dishwasher, microwave, fridge, toaster and coffee machine, etc You will find all you need in this property to make your stay one to remember, Aircondition hot and cold in all rooms, heated floors in the bathrooms, fully equipped kitchen. Class A insulation, fiber internet, parking and storage in basement. Large common areas with 2 outdoor pools, 1 heated indoor pool, paddle tennis, kids playground, gym, sauna and chil out areas. Surrounded by 3 golf courses. Just in front of Puig Campana 1360 m high, ideal area for hiking or cycling, 1 km to comercial Centre La Marina Finestrat, Carrefour, Decathlon, Leroy Merlin were you can spend the day shopping, eating or watch movies. 1,5 km from Terra Mitica Park, 2 km away from the enchanting town of Finestrat and 3 km from Benidorm where there's always something going on. Easy access to A7 highway to take you to Alicante and the airport in 30 – 40 min, Valencia 1.5 hour