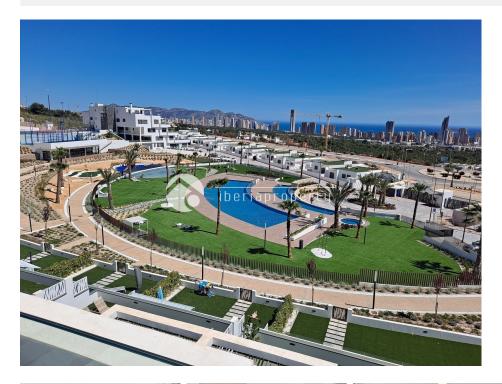

FOR RENT New and very exclusive top of the line, 3 bedroom 2 bathroom, southfacing corner penthouse. Living room with open plan kitchen and 3 big sliding doors to the 115 m2 terrace with 180 degree view over the Mediterranean. Furnished and decorated to a very high and comfortable standard. Kitchen is fully fitted and equiped with all the latest appliances needed; washing machine, dishwasher, microwave, fridge, toaster and coffee machine, etc You will find all you need in this property to make your stay one to remember, Aircondition hot and cold in all rooms, heated floors in the bathrooms, fully equipped kitchen. Class A insulation, fiber internet, parking and storage in basement. Large common areas with 2 outdoor pools, 1 heated indoor pool, paddle tennis, kids playground, gym, sauna and chil out areas. Surrounded by 3 golf courses. Just in front of Puig Campana 1360 m high, ideal area for hiking or cycling, 1 km to comercial Centre La Marina Finestrat, Carrefour, Decathlon, Leroy Merlin were you can spend the day shopping, eating or watch movies. 1,5 km from Terra Mitica Park, 2 km away from the enchanting town of Finestrat and 3 km from Benidorm where there's always something going on. Easy access to A7 highway to take you to Alicante and the airport in 30 – 40 min, Valencia 1.5 hour