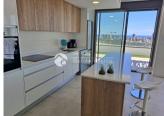

FOR RENT New and very exclusive top of the line, 3 bedroom 2 bathroom, southfacing corner penthouse. Living room with open plan kitchen and 3 big sliding doors to the 115 m2 terrace with 180 degree view over the Mediterranean. Furnished and decorated to a very high and comfortable standard. Kitchen is fully fitted and equiped with all the latest appliances needed; washing machine, dishwasher, microwave, fridge, toaster and coffee machine, etc You will find all you need in this property to make your stay one to remember, Aircondition hot and cold in all rooms, heated floors in the bathrooms, fully equipped kitchen. Class A insulation, fiber internet, parking and storage in basement. Large common areas with 2 outdoor pools, 1 heated indoor pool, paddle tennis, kids playground, gym, sauna and chil out areas. Surrounded by 3 golf courses. Just in front of Puig Campana 1360 m high, ideal area for hiking or cycling, 1 km to comercial Centre La Marina Finestrat, Carrefour, Decathlon, Leroy Merlin were you can spend the day shopping, eating or watch movies. 1,5 km from Terra Mitica Park, 2 km away from the enchanting town of Finestrat and 3 km from Benidorm where there's always something going on. Easy access to A7 highway to take you to Alicante and the airport in 30 – 40 min, Valencia 1.5 hour