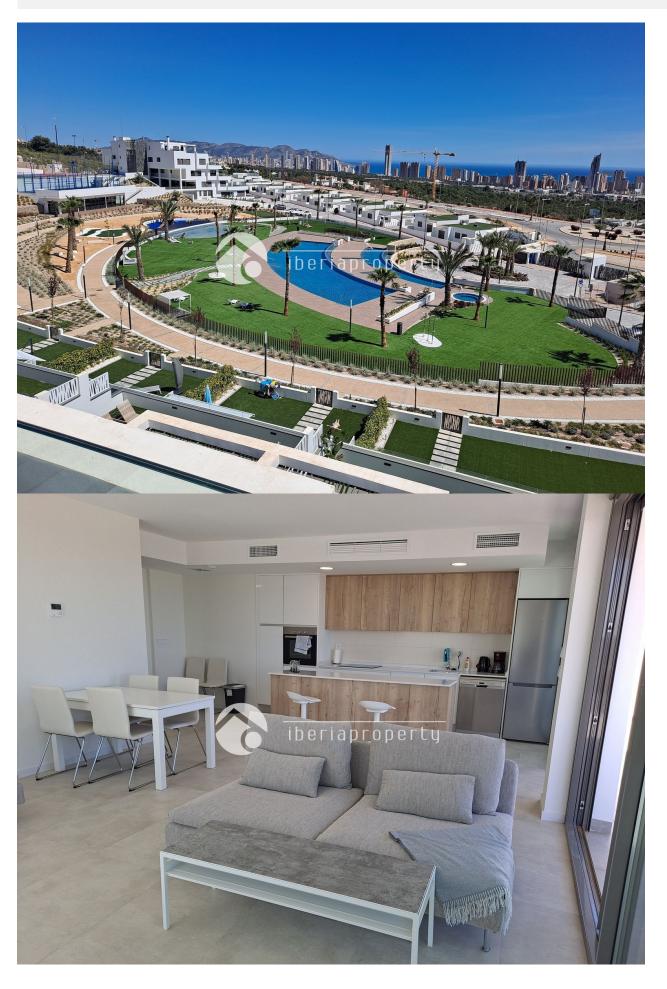

FOR RENT New and very exclusive top of the line, 3 bedroom 2 bathroom, southfacing corner penthouse. Living room with open plan kitchen and 3 big sliding doors to the 115 m2 terrace with 180 degree view over the Mediterranean. Furnished and decorated to a very high and comfortable standard. Kitchen is fully fitted and equiped with all the latest appliances needed; washing machine, dishwasher, microwave, fridge, toaster and coffee machine, etc You will find all you need in this property to make your stay one to remember, Aircondition hot and cold in all rooms, heated floors in the bathrooms, fully equipped kitchen. Class A insulation, fiber internet, parking and storage in basement. Large common areas with 2 outdoor pools, 1 heated indoor pool, paddle tennis, kids playground, gym, sauna and chil out areas. Surrounded by 3 golf courses. Just in front of Puig Campana 1360 m high, ideal area for hiking or cycling, 1 km to comercial Centre La Marina Finestrat, Carrefour, Decathlon, Leroy Merlin were you can spend the day shopping, eating or watch movies. 1,5 km from Terra Mitica Park, 2 km away from the enchanting town of Finestrat and 3 km from Benidorm where there's always something going on. Easy access to A7 highway to take you to Alicante and the airport in 30 – 40 min, Valencia 1.5 hour