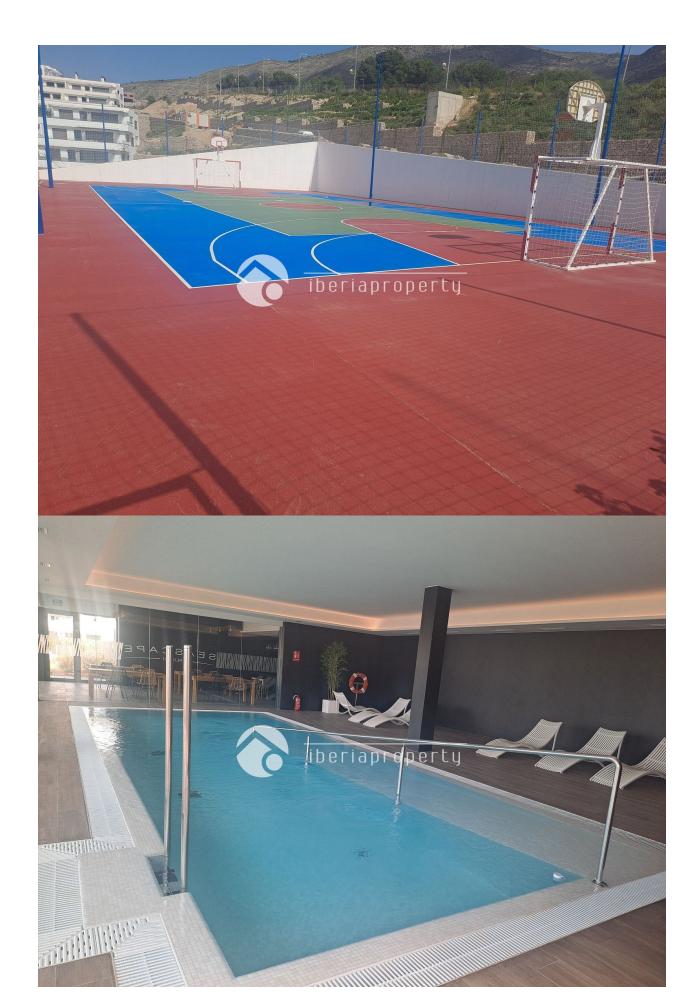

FOR RENT New and very exclusive top of the line, 3 bedroom 2 bathroom, southfacing corner penthouse. Living room with open plan kitchen and 3 big sliding doors to the 115 m2 terrace with 180 degree view over the Mediterranean. Furnished and decorated to a very high and comfortable standard. Kitchen is fully fitted and equiped with all the latest appliances needed; washing machine, dishwasher, microwave, fridge, toaster and coffee machine, etc You will find all you need in this property to make your stay one to remember, Aircondition hot and cold in all rooms, heated floors in the bathrooms, fully equipped kitchen. Class A insulation, fiber internet, parking and storage in basement. Large common areas with 2 outdoor pools, 1 heated indoor pool, paddle tennis, kids playground, gym, sauna and chil out areas. Surrounded by 3 golf courses. Just in front of Puig Campana 1360 m high, ideal area for hiking or cycling, 1 km to comercial Centre La Marina Finestrat, Carrefour, Decathlon, Leroy Merlin were you can spend the day shopping, eating or watch movies. 1,5 km from Terra Mitica Park, 2 km away from the enchanting town of Finestrat and 3 km from Benidorm where there's always something going on. Easy access to A7 highway to take you to Alicante and the airport in 30 – 40 min, Valencia 1.5 hour