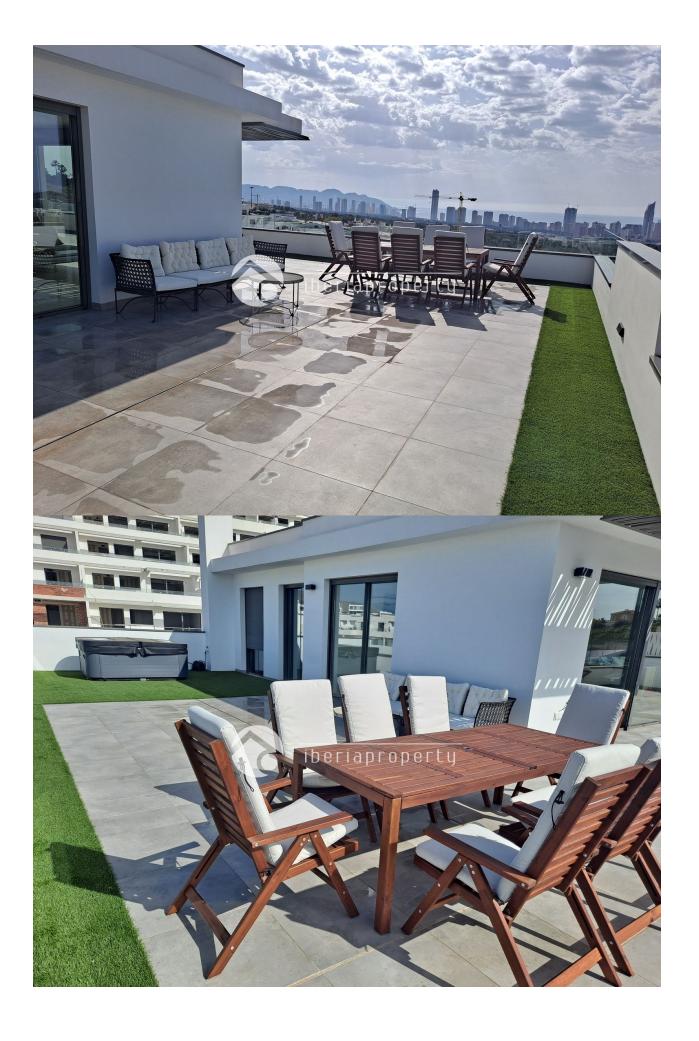

FOR RENT New and very exclusive top of the line, 3 bedroom 2 bathroom, southfacing corner penthouse. Living room with open plan kitchen and 3 big sliding doors to the 115 m2 terrace with 180 degree view over the Mediterranean. Furnished and decorated to a very high and comfortable standard. Kitchen is fully fitted and equiped with all the latest appliances needed; washing machine, dishwasher, microwave, fridge, toaster and coffee machine, etc You will find all you need in this property to make your stay one to remember, Aircondition hot and cold in all rooms, heated floors in the bathrooms, fully equipped kitchen. Class A insulation, fiber internet, parking and storage in basement. Large common areas with 2 outdoor pools, 1 heated indoor pool, paddle tennis, kids playground, gym, sauna and chil out areas. Surrounded by 3 golf courses. Just in front of Puig Campana 1360 m high, ideal area for hiking or cycling, 1 km to comercial Centre La Marina Finestrat, Carrefour, Decathlon, Leroy Merlin were you can spend the day shopping, eating or watch movies. 1,5 km from Terra Mitica Park, 2 km away from the enchanting town of Finestrat and 3 km from Benidorm where there's always something going on. Easy access to A7 highway to take you to Alicante and the airport in 30 – 40 min, Valencia 1.5 hour