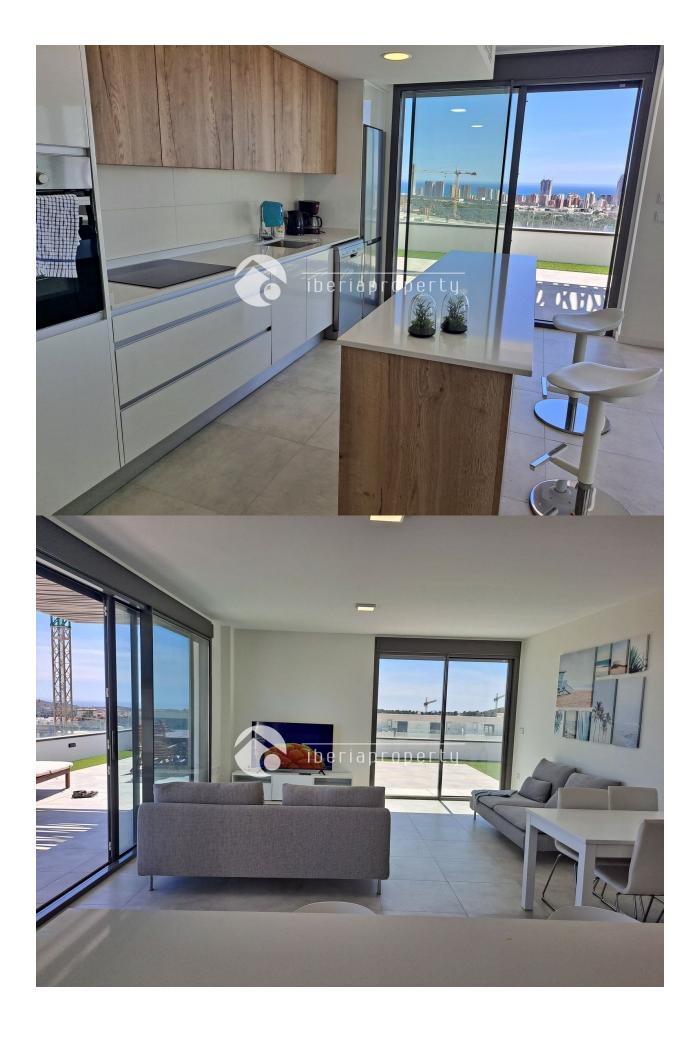

FOR RENT New and very exclusive top of the line, 3 bedroom 2 bathroom, southfacing corner penthouse. Living room with open plan kitchen and 3 big sliding doors to the 115 m2 terrace with 180 degree view over the Mediterranean. Furnished and decorated to a very high and comfortable standard. Kitchen is fully fitted and equiped with all the latest appliances needed; washing machine, dishwasher, microwave, fridge, toaster and coffee machine, etc You will find all you need in this property to make your stay one to remember, Aircondition hot and cold in all rooms, heated floors in the bathrooms, fully equipped kitchen. Class A insulation, fiber internet, parking and storage in basement. Large common areas with 2 outdoor pools, 1 heated indoor pool, paddle tennis, kids playground, gym, sauna and chil out areas. Surrounded by 3 golf courses. Just in front of Puig Campana 1360 m high, ideal area for hiking or cycling, 1 km to comercial Centre La Marina Finestrat, Carrefour, Decathlon, Leroy Merlin were you can spend the day shopping, eating or watch movies. 1,5 km from Terra Mitica Park, 2 km away from the enchanting town of Finestrat and 3 km from Benidorm where there's always something going on. Easy access to A7 highway to take you to Alicante and the airport in 30 – 40 min, Valencia 1.5 hour