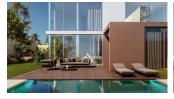

Villa Nature is designed to enjoy its large spaces, both on the plot of 450 m2 – 615 m2 and in the villa of 150 m2 distributed over two floors. Ground floor consists of open kitchen, living room, a toilet and the master bedroom with bathroom en suite. First floor with two bedrooms, a bathroom and a large terrace. The villa can also be built on one floor, just as the number of rooms and bathrooms may vary to the taste of the buyer client. Independent plot, enclosed perimeter area, swimming pool, parking area, motorized access, garden finished with gravel and ornamental plants and barbecue. The plots in Lomas de Polop are located in a residential area, next to the mountain of Polop and La Nucía and have great views of the sea. The plots in Lomas del Sol are located in a residential area at the foot of the Ponoig mountain, in the middle of nature and, just 15 minutes from Benidorm, Altea and Calpe. Check prices and availability.