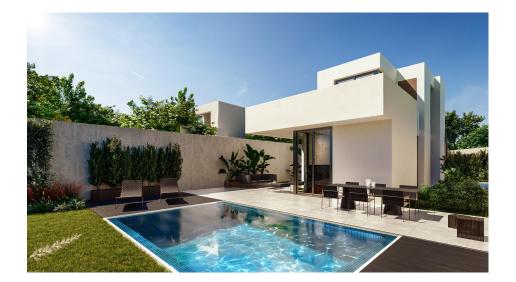

Villa Nature is designed to enjoy its large spaces, both on the plot of 450 m2 – 615 m2 and in the villa of 150 m2 distributed over two floors. Ground floor consists of open kitchen, living room, a toilet and the master bedroom with bathroom en suite. First floor with two bedrooms, a bathroom and a large terrace. The villa can also be built on one floor, just as the number of rooms and bathrooms may vary to the taste of the buyer client. Independent plot, enclosed perimeter area, swimming pool, parking area, motorized access, garden finished with gravel and ornamental plants and barbecue. The plots in Lomas de Polop are located in a residential area, next to the mountain of Polop and La Nucía and have great views of the sea. The plots in Lomas del Sol are located in a residential area at the foot of the Ponoig mountain, in the middle of nature and, just 15 minutes from Benidorm, Altea and Calpe. Check prices and availability.