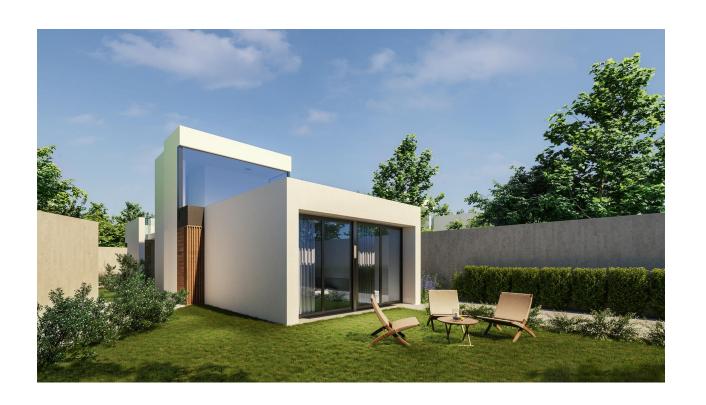

Villa Nature is designed to enjoy its large spaces, both on the plot of 450 m2 – 615 m2 and in the villa of 150 m2 distributed over two floors. Ground floor consists of open kitchen, living room, a toilet and the master bedroom with bathroom en suite. First floor with two bedrooms, a bathroom and a large terrace. The villa can also be built on one floor, just as the number of rooms and bathrooms may vary to the taste of the buyer client. Independent plot, enclosed perimeter area, swimming pool, parking area, motorized access, garden finished with gravel and ornamental plants and barbecue. The plots in Lomas de Polop are located in a residential area, next to the mountain of Polop and La Nucía and have great views of the sea. The plots in Lomas del Sol are located in a residential area at the foot of the Ponoig mountain, in the middle of nature and, just 15 minutes from Benidorm, Altea and Calpe. Check prices and availability.