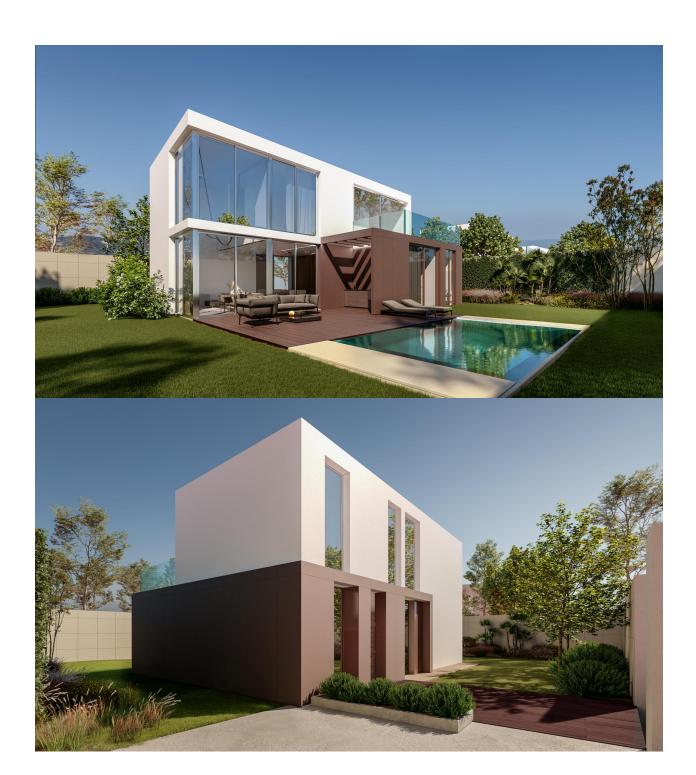

Villa Nature is designed to enjoy its large spaces, both on the plot of 450 m2 – 615 m2 and in the villa of 150 m2 distributed over two floors. Ground floor consists of open kitchen, living room, a toilet and the master bedroom with bathroom en suite. First floor with two bedrooms, a bathroom and a large terrace. The villa can also be built on one floor, just as the number of rooms and bathrooms may vary to the taste of the buyer client. Independent plot, enclosed perimeter area, swimming pool, parking area, motorized access, garden finished with gravel and ornamental plants and barbecue. The plots in Lomas de Polop are located in a residential area, next to the mountain of Polop and La Nucía and have great views of the sea. The plots in Lomas del Sol are located in a residential area at the foot of the Ponoig mountain, in the middle of nature and, just 15 minutes from Benidorm, Altea and Calpe. Check prices and availability.