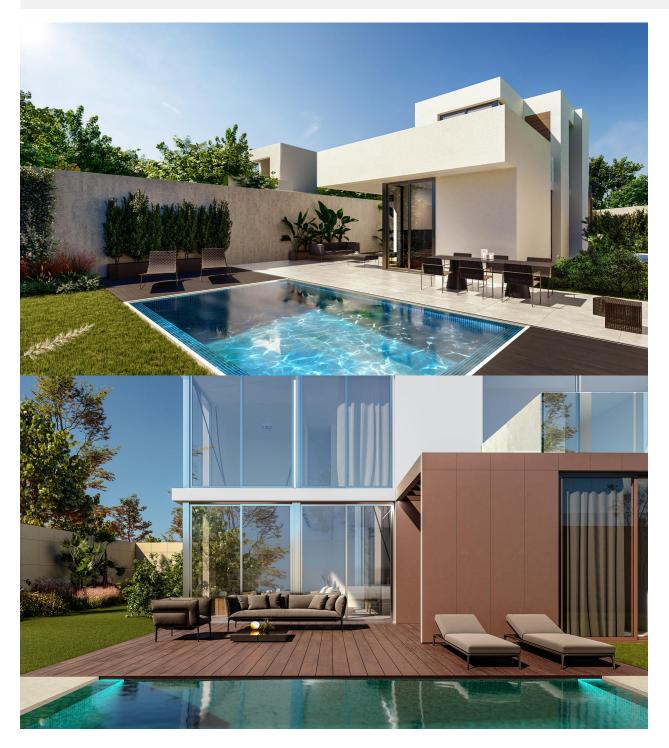

Villa Nature is designed to enjoy its large spaces, both on the plot of 450 m2 – 615 m2 and in the villa of 150 m2 distributed over two floors. Ground floor consists of open kitchen, living room, a toilet and the master bedroom with bathroom en suite. First floor with two bedrooms, a bathroom and a large terrace. The villa can also be built on one floor, just as the number of rooms and bathrooms may vary to the taste of the buyer client. Independent plot, enclosed perimeter area, swimming pool, parking area, motorized access, garden finished with gravel and ornamental plants and barbecue. The plots in Lomas de Polop are located in a residential area, next to the mountain of Polop and La Nucía and have great views of the sea. The plots in Lomas del Sol are located in a residential area at the foot of the Ponoig mountain, in the middle of nature and, just 15 minutes from Benidorm, Altea and Calpe. Check prices and availability.