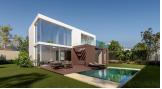

Villa Nature is designed to enjoy its large spaces, both on the plot of 450 m2 – 615 m2 and in the villa of 150 m2 distributed over two floors. Ground floor consists of open kitchen, living room, a toilet and the master bedroom with bathroom en suite. First floor with two bedrooms, a bathroom and a large terrace. The villa can also be built on one floor, just as the number of rooms and bathrooms may vary to the taste of the buyer client. Independent plot, enclosed perimeter area, swimming pool, parking area, motorized access, garden finished with gravel and ornamental plants and barbecue. The plots in Lomas de Polop are located in a residential area, next to the mountain of Polop and La Nucía and have great views of the sea. The plots in Lomas del Sol are located in a residential area at the foot of the Ponoig mountain, in the middle of nature and, just 15 minutes from Benidorm, Altea and Calpe. Check prices and availability.