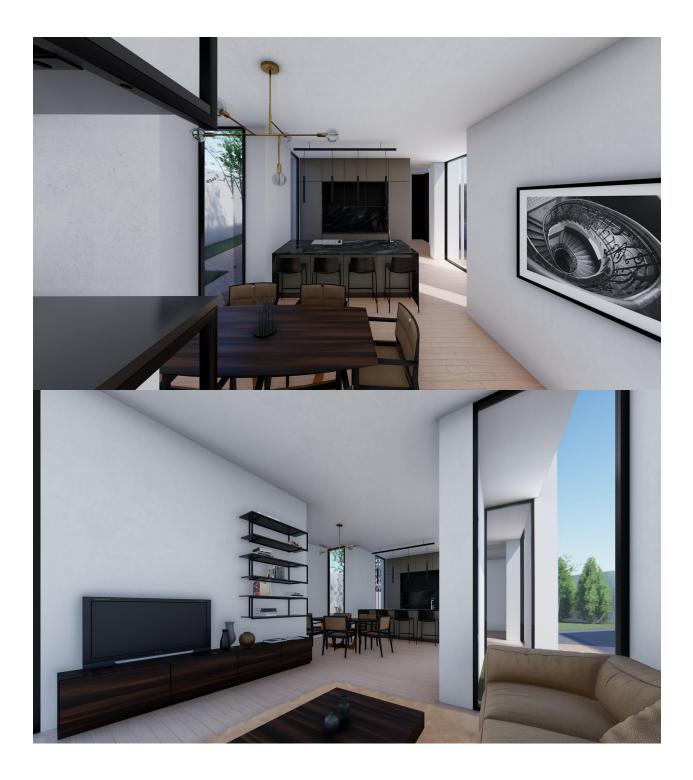

Villa Ocean has been designed to enjoy a villa with plot from 420 to 480 m2 of plot, distributed in 120 m2 of villa area. The villa is distributed over two floors: Ground floor with open kitchen, living room, two bedrooms and a bathroom. First floor with master bedroom, bathroom en suite and terracesolarium. This model can also be built on one floor, just as the number of rooms and bathrooms may vary to the taste of the buyer client. Independent plot, enclosed perimeter area, swimming pool, parking area, motorized access, garden finished with gravel and ornamental plants and barbecue. The plots in Lomas de Polop are located in a residential area, next to the mountain of Polop and La Nucía and have great views of the sea. The plots in Lomas del Sol are located in a residential area at the foot of the Ponoig mountain, in the middle of nature and, just 15 minutes from Benidorm, Altea and Calpe. Check prices and availability.