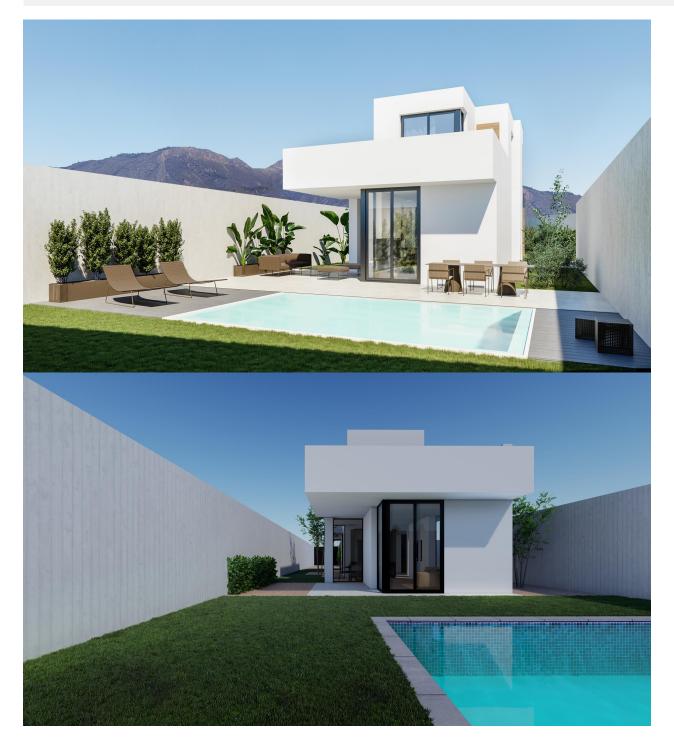

Villa Ocean has been designed to enjoy a villa with plot from 420 to 480 m2 of plot, distributed in 120 m2 of villa area. The villa is distributed over two floors: Ground floor with open kitchen, living room, two bedrooms and a bathroom. First floor with master bedroom, bathroom en suite and terracesolarium. This model can also be built on one floor, just as the number of rooms and bathrooms may vary to the taste of the buyer client. Independent plot, enclosed perimeter area, swimming pool, parking area, motorized access, garden finished with gravel and ornamental plants and barbecue. The plots in Lomas de Polop are located in a residential area, next to the mountain of Polop and La Nucía and have great views of the sea. The plots in Lomas del Sol are located in a residential area at the foot of the Ponoig mountain, in the middle of nature and, just 15 minutes from Benidorm, Altea and Calpe. Check prices and availability.