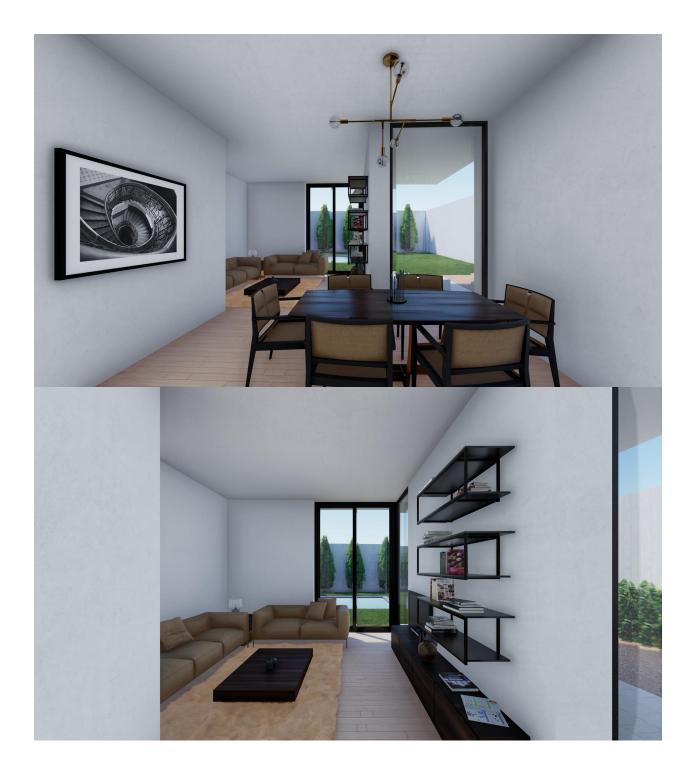

Villa Ocean has been designed to enjoy a villa with plot from 420 to 480 m2 of plot, distributed in 120 m2 of villa area. The villa is distributed over two floors: Ground floor with open kitchen, living room, two bedrooms and a bathroom. First floor with master bedroom, bathroom en suite and terracesolarium. This model can also be built on one floor, just as the number of rooms and bathrooms may vary to the taste of the buyer client. Independent plot, enclosed perimeter area, swimming pool, parking area, motorized access, garden finished with gravel and ornamental plants and barbecue. The plots in Lomas de Polop are located in a residential area, next to the mountain of Polop and La Nucía and have great views of the sea. The plots in Lomas del Sol are located in a residential area at the foot of the Ponoig mountain, in the middle of nature and, just 15 minutes from Benidorm, Altea and Calpe. Check prices and availability.