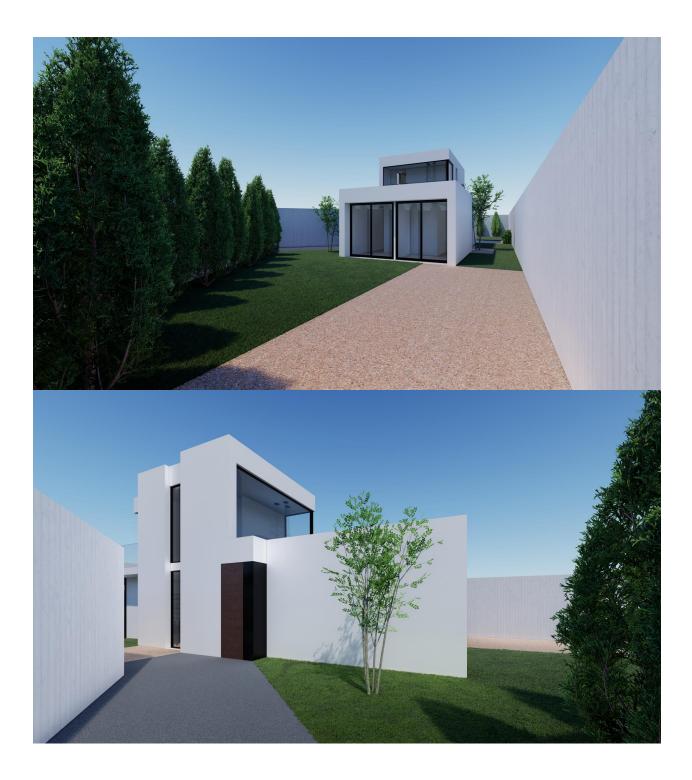

Villa Ocean has been designed to enjoy a villa with plot from 420 to 480 m2 of plot, distributed in 120 m2 of villa area. The villa is distributed over two floors: Ground floor with open kitchen, living room, two bedrooms and a bathroom. First floor with master bedroom, bathroom en suite and terracesolarium. This model can also be built on one floor, just as the number of rooms and bathrooms may vary to the taste of the buyer client. Independent plot, enclosed perimeter area, swimming pool, parking area, motorized access, garden finished with gravel and ornamental plants and barbecue. The plots in Lomas de Polop are located in a residential area, next to the mountain of Polop and La Nucía and have great views of the sea. The plots in Lomas del Sol are located in a residential area at the foot of the Ponoig mountain, in the middle of nature and, just 15 minutes from Benidorm, Altea and Calpe. Check prices and availability.