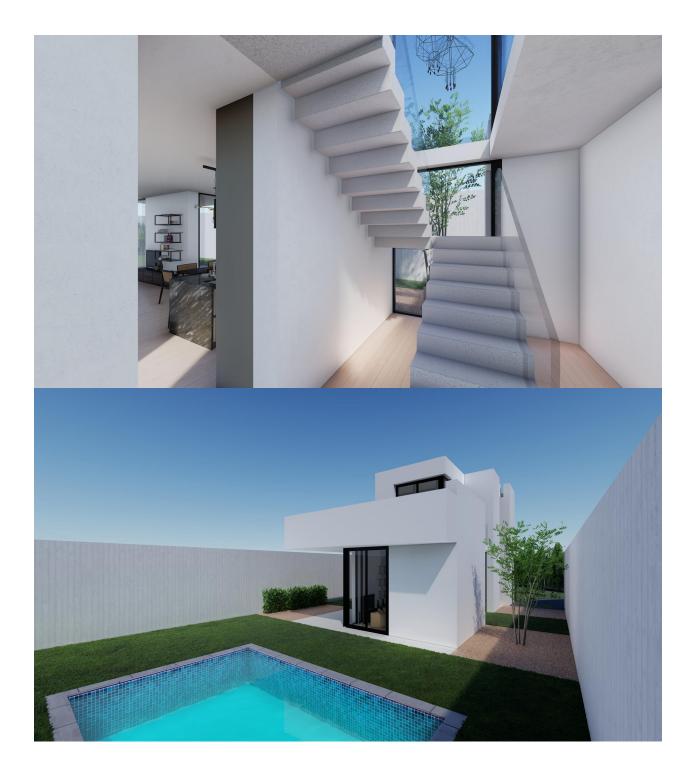

Villa Ocean has been designed to enjoy a villa with plot from 420 to 480 m2 of plot, distributed in 120 m2 of villa area. The villa is distributed over two floors: Ground floor with open kitchen, living room, two bedrooms and a bathroom. First floor with master bedroom, bathroom en suite and terracesolarium. This model can also be built on one floor, just as the number of rooms and bathrooms may vary to the taste of the buyer client. Independent plot, enclosed perimeter area, swimming pool, parking area, motorized access, garden finished with gravel and ornamental plants and barbecue. The plots in Lomas de Polop are located in a residential area, next to the mountain of Polop and La Nucía and have great views of the sea. The plots in Lomas del Sol are located in a residential area at the foot of the Ponoig mountain, in the middle of nature and, just 15 minutes from Benidorm, Altea and Calpe. Check prices and availability.