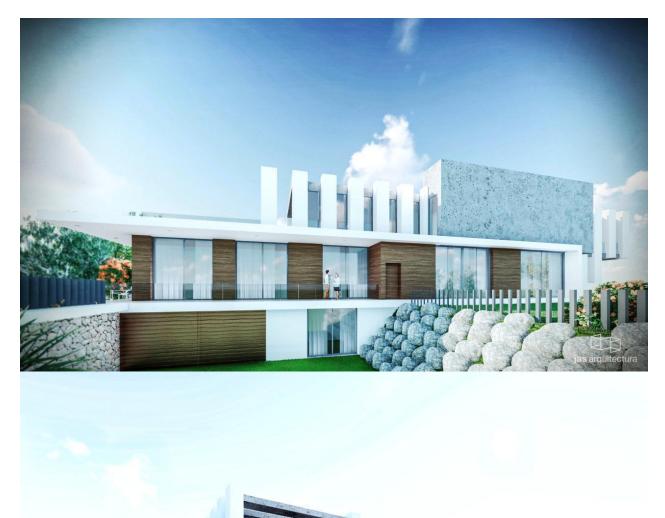

Sorolla Twins, residential located near the Coblanca urbanization of Benidorm. It is composed of 2 villas that are undoubtedly the most modern, elegant and exclusive homes in the area. Each villa is distributed on three levels having more than 500 m2 built and more than 420 m2 useful. The basement is intended for use as a garage and can accommodate four cars. On the first floor we find a spacious and spectacular living room, a modern kitchen, a toilet and 3 double bedrooms with their en suite bathrooms. On the second floor is the master bedroom with its dressing room and the en suite bathroom with hot tub and sauna. On this same floor there is also gym space, large hall with dining room and open terraces. Both villas have a spacious private garden with automatic irrigation and outdoor swimming pool, with saline electrolysis system and automatic PH regulation. The qualities of these luxury villas are very high; ventilated facades, interior floors of stoneware and top quality platform, installation of aerothermia for hot water, underfloor heating, CCTV, elevator, access door with fingerprint opening, highend kitchen furniture, home automation, etc,...