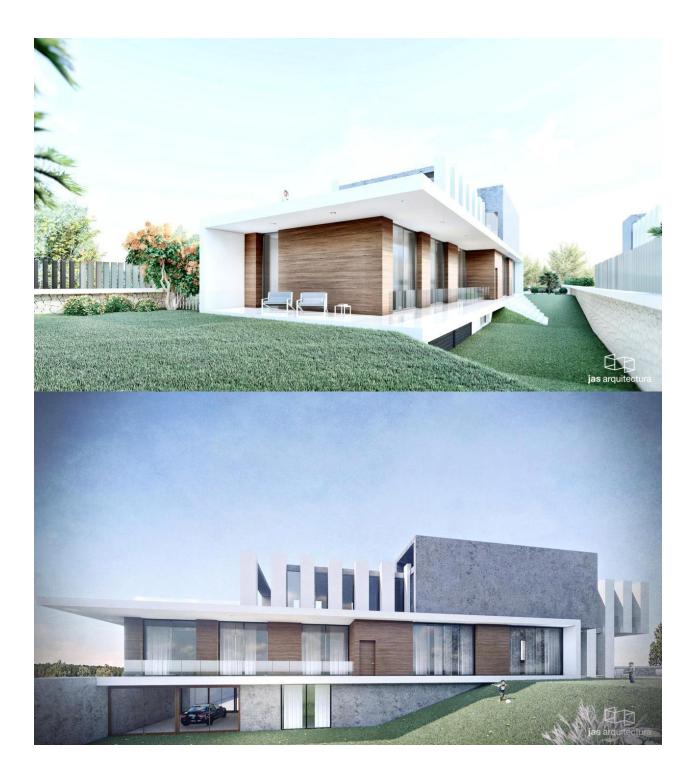

Sorolla Twins, residential located near the Coblanca urbanization of Benidorm. It is composed of 2 villas that are undoubtedly the most modern, elegant and exclusive homes in the area. Each villa is distributed on three levels having more than 500 m2 built and more than 420 m2 useful. The basement is intended for use as a garage and can accommodate four cars. On the first floor we find a spacious and spectacular living room, a modern kitchen, a toilet and 3 double bedrooms with their en suite bathrooms. On the second floor is the master bedroom with its dressing room and the en suite bathroom with hot tub and sauna. On this same floor there is also gym space, large hall with dining room and open terraces. Both villas have a spacious private garden with automatic irrigation and outdoor swimming pool, with saline electrolysis system and automatic PH regulation. The qualities of these luxury villas are very high; ventilated facades, interior floors of stoneware and top quality platform, installation of aerothermia for hot water, underfloor heating, CCTV, elevator, access door with fingerprint opening, highend kitchen furniture, home automation, etc,...