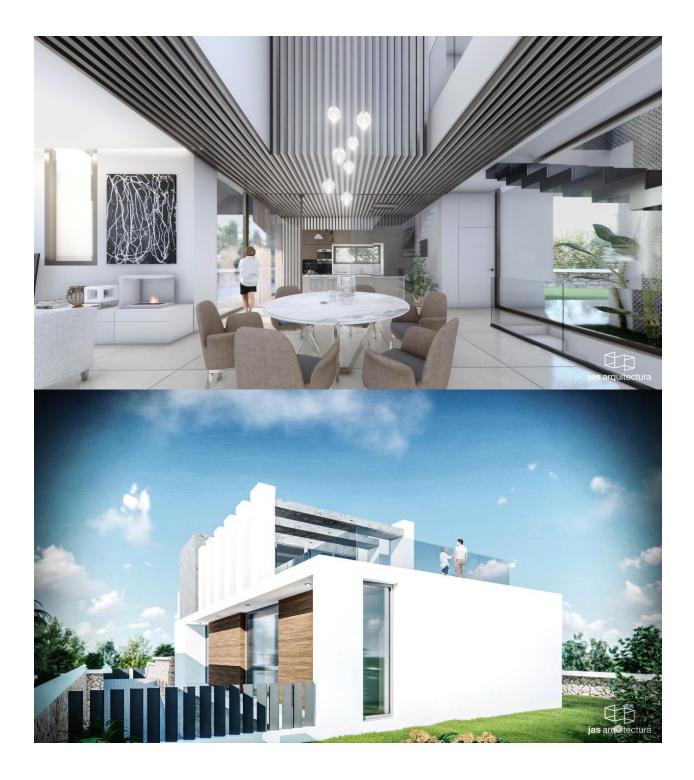

Sorolla Twins, residential located near the Coblanca urbanization of Benidorm. It is composed of 2 villas that are undoubtedly the most modern, elegant and exclusive homes in the area. Each villa is distributed on three levels having more than 500 m2 built and more than 420 m2 useful. The basement is intended for use as a garage and can accommodate four cars. On the first floor we find a spacious and spectacular living room, a modern kitchen, a toilet and 3 double bedrooms with their en suite bathrooms. On the second floor is the master bedroom with its dressing room and the en suite bathroom with hot tub and sauna. On this same floor there is also gym space, large hall with dining room and open terraces. Both villas have a spacious private garden with automatic irrigation and outdoor swimming pool, with saline electrolysis system and automatic PH regulation. The qualities of these luxury villas are very high; ventilated facades, interior floors of stoneware and top quality platform, installation of aerothermia for hot water, underfloor heating, CCTV, elevator, access door with fingerprint opening, highend kitchen furniture, home automation, etc,...