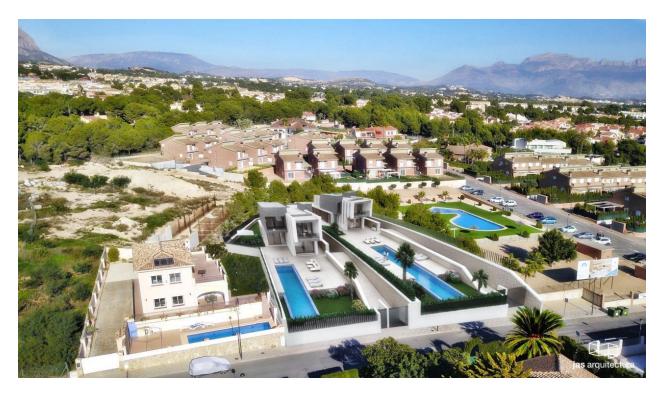

Sorolla Twins, residential located near the Coblanca urbanization of Benidorm. It is composed of 2 villas that are undoubtedly the most modern, elegant and exclusive homes in the area. Each villa is distributed on three levels having more than 500 m2 built and more than 420 m2 useful. The basement is intended for use as a garage and can accommodate four cars. On the first floor we find a spacious and spectacular living room, a modern kitchen, a toilet and 3 double bedrooms with their en suite bathrooms. On the second floor is the master bedroom with its dressing room and the en suite bathroom with hot tub and sauna. On this same floor there is also gym space, large hall with dining room and open terraces. Both villas have a spacious private garden with automatic irrigation and outdoor swimming pool, with saline electrolysis system and automatic PH regulation. The qualities of these luxury villas are very high; ventilated facades, interior floors of stoneware and top quality platform, installation of aerothermia for hot water, underfloor heating, CCTV, elevator, access door with fingerprint opening, highend kitchen furniture, home automation, etc,...