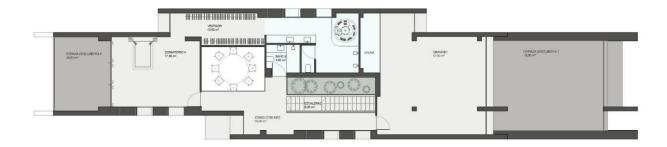

Sorolla Twins, residential located near the Coblanca urbanization of Benidorm. It is composed of 2 villas that are undoubtedly the most modern, elegant and exclusive homes in the area. Each villa is distributed on three levels having more than 500 m2 built and more than 420 m2 useful. The basement is intended for use as a garage and can accommodate four cars. On the first floor we find a spacious and spectacular living room, a modern kitchen, a toilet and 3 double bedrooms with their en suite bathrooms. On the second floor is the master bedroom with its dressing room and the en suite bathroom with hot tub and sauna. On this same floor there is also gym space, large hall with dining room and open terraces. Both villas have a spacious private garden with automatic irrigation and outdoor swimming pool, with saline electrolysis system and automatic PH regulation. The qualities of these luxury villas are very high; ventilated facades, interior floors of stoneware and top quality platform, installation of aerothermia for hot water, underfloor heating, CCTV, elevator, access door with fingerprint opening, highend kitchen furniture, home automation, etc,...