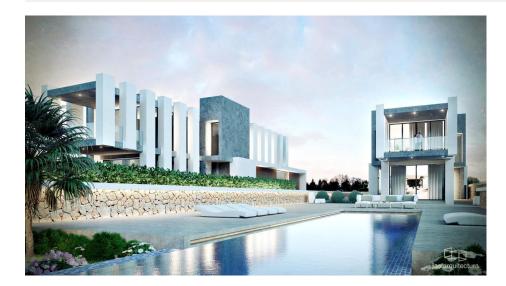

Sorolla Twins, residential located near the Coblanca urbanization of Benidorm. It is composed of 2 villas that are undoubtedly the most modern, elegant and exclusive homes in the area. Each villa is distributed on three levels having more than 500 m2 built and more than 420 m2 useful. The basement is intended for use as a garage and can accommodate four cars. On the first floor we find a spacious and spectacular living room, a modern kitchen, a toilet and 3 double bedrooms with their en suite bathrooms. On the second floor is the master bedroom with its dressing room and the en suite bathroom with hot tub and sauna. On this same floor there is also gym space, large hall with dining room and open terraces. Both villas have a spacious private garden with automatic irrigation and outdoor swimming pool, with saline electrolysis system and automatic PH regulation. The qualities of these luxury villas are very high; ventilated facades, interior floors of stoneware and top quality platform, installation of aerothermia for hot water, underfloor heating, CCTV, elevator, access door with fingerprint opening, highend kitchen furniture, home automation, etc,...