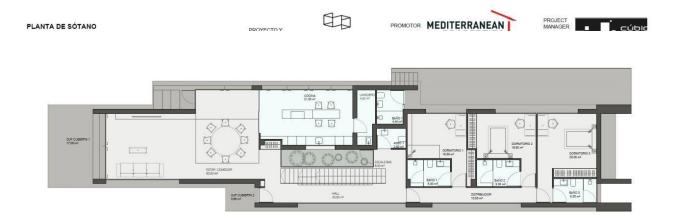

Sorolla Twins, residential located near the Coblanca urbanization of Benidorm. It is composed of 2 villas that are undoubtedly the most modern, elegant and exclusive homes in the area. Each villa is distributed on three levels having more than 500 m2 built and more than 420 m2 useful. The basement is intended for use as a garage and can accommodate four cars. On the first floor we find a spacious and spectacular living room, a modern kitchen, a toilet and 3 double bedrooms with their en suite bathrooms. On the second floor is the master bedroom with its dressing room and the en suite bathroom with hot tub and sauna. On this same floor there is also gym space, large hall with dining room and open terraces. Both villas have a spacious private garden with automatic irrigation and outdoor swimming pool, with saline electrolysis system and automatic PH regulation. The qualities of these luxury villas are very high; ventilated facades, interior floors of stoneware and top quality platform, installation of aerothermia for hot water, underfloor heating, CCTV, elevator, access door with fingerprint opening, highend kitchen furniture, home automation, etc,...