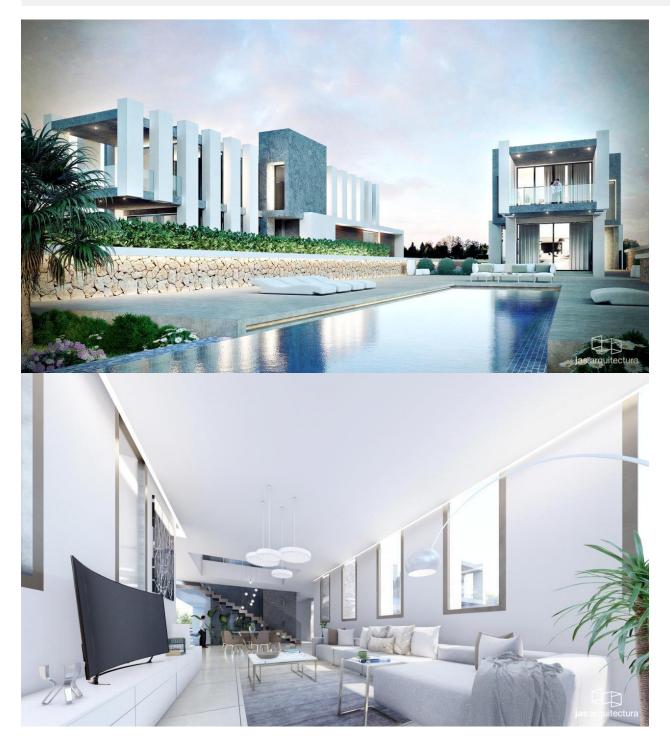

Sorolla Twins, residential located near the Coblanca urbanization of Benidorm. It is composed of 2 villas that are undoubtedly the most modern, elegant and exclusive homes in the area. Each villa is distributed on three levels having more than 500 m2 built and more than 420 m2 useful. The basement is intended for use as a garage and can accommodate four cars. On the first floor we find a spacious and spectacular living room, a modern kitchen, a toilet and 3 double bedrooms with their en suite bathrooms. On the second floor is the master bedroom with its dressing room and the en suite bathroom with hot tub and sauna. On this same floor there is also gym space, large hall with dining room and open terraces. Both villas have a spacious private garden with automatic irrigation and outdoor swimming pool, with saline electrolysis system and automatic PH regulation. The qualities of these luxury villas are very high; ventilated facades, interior floors of stoneware and top quality platform, installation of aerothermia for hot water, underfloor heating, CCTV, elevator, access door with fingerprint opening, highend kitchen furniture, home automation, etc,...