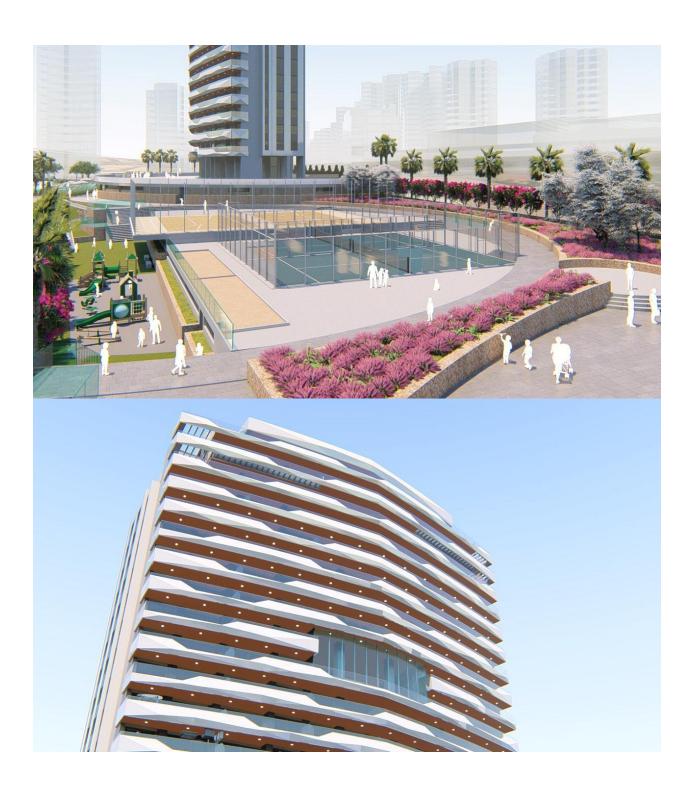

Fantastic residential under construction in Benidorm has 196 homes of 2, 3 and 4 bedrooms in a glass tower with spacious terraces with views, ideal for enjoying the outdoors. The urbanization has an adult pool, a children's pool, spa, hot tubs, chillout, playground, two paddle courts, etc. Poniente Beach is increasingly one of the favorite destinations of those who buy housing on the Costa Blanca. This area is well known for housing iconic buildings on the Benidorm skyline, such as the Bali hotel. Do not forget also that Benidorm has one of the most valued Golfs in the province: Sierra Cortina. Also close to its three theme parks and several shopping centers. Prices from € 348,600 to € 957,000.