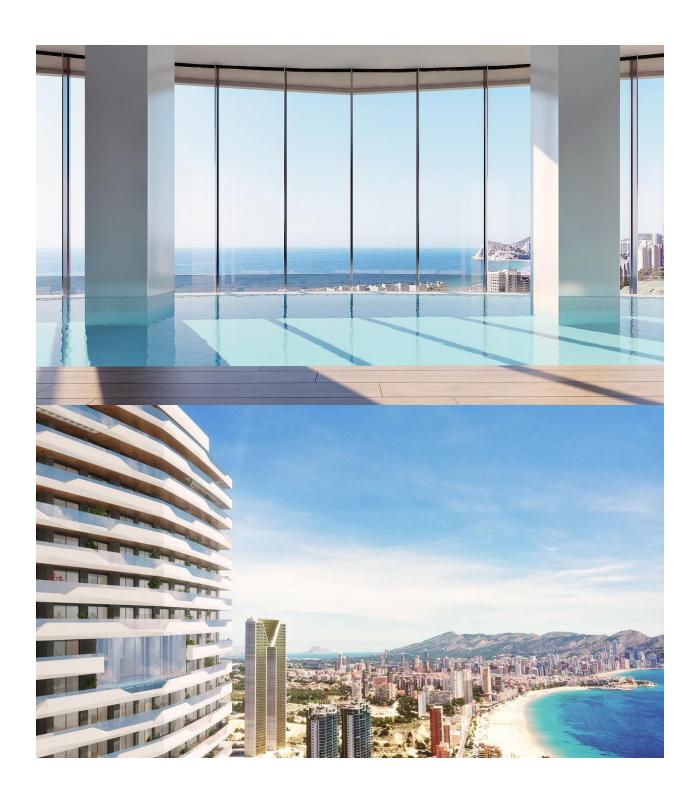

Fantastic residential under construction in Benidorm has 196 homes of 2, 3 and 4 bedrooms in a glass tower with spacious terraces with views, ideal for enjoying the outdoors. The urbanization has an adult pool, a children's pool, spa, hot tubs, chillout, playground, two paddle courts, etc. Poniente Beach is increasingly one of the favorite destinations of those who buy housing on the Costa Blanca. This area is well known for housing iconic buildings on the Benidorm skyline, such as the Bali hotel. Do not forget also that Benidorm has one of the most valued Golfs in the province: Sierra Cortina. Also close to its three theme parks and several shopping centers. Prices from € 348,600 to € 957,000.