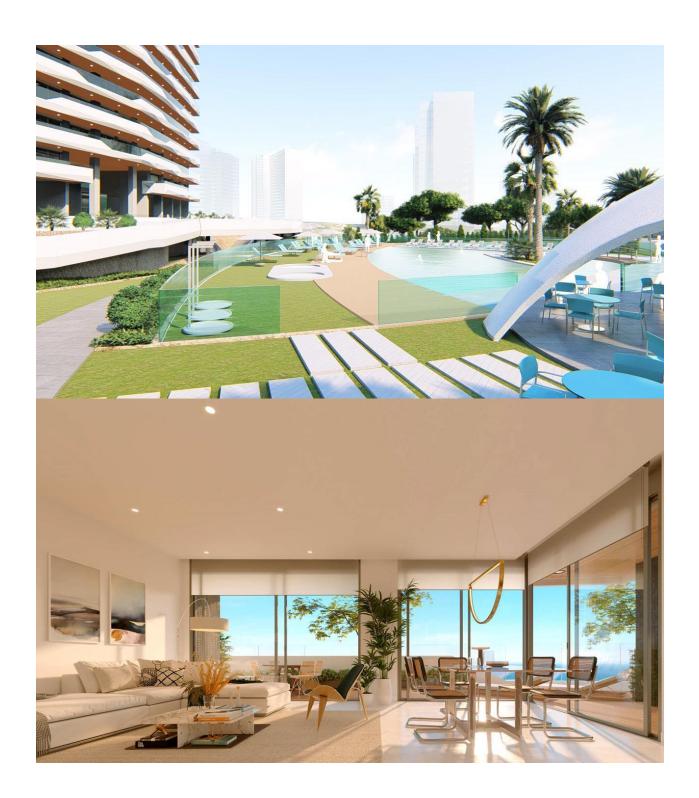

Fantastic residential under construction in Benidorm has 196 homes of 2, 3 and 4 bedrooms in a glass tower with spacious terraces with views, ideal for enjoying the outdoors. The urbanization has an adult pool, a children's pool, spa, hot tubs, chillout, playground, two paddle courts, etc. Poniente Beach is increasingly one of the favorite destinations of those who buy housing on the Costa Blanca. This area is well known for housing iconic buildings on the Benidorm skyline, such as the Bali hotel. Do not forget also that Benidorm has one of the most valued Golfs in the province: Sierra Cortina. Also close to its three theme parks and several shopping centers. Prices from € 348,600 to € 957,000.