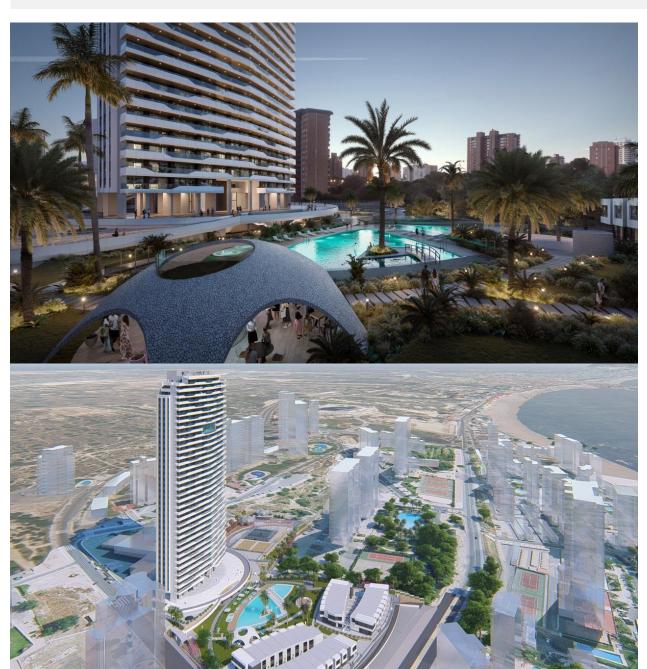

Fantastic residential under construction in Benidorm has 196 homes of 2, 3 and 4 bedrooms in a glass tower with spacious terraces with views, ideal for enjoying the outdoors. The urbanization has an adult pool, a children's pool, spa, hot tubs, chillout, playground, two paddle courts, etc. Poniente Beach is increasingly one of the favorite destinations of those who buy housing on the Costa Blanca. This area is well known for housing iconic buildings on the Benidorm skyline, such as the Bali hotel. Do not forget also that Benidorm has one of the most valued Golfs in the province: Sierra Cortina. Also close to its three theme parks and several shopping centers. Prices from € 348,600 to € 957,000.