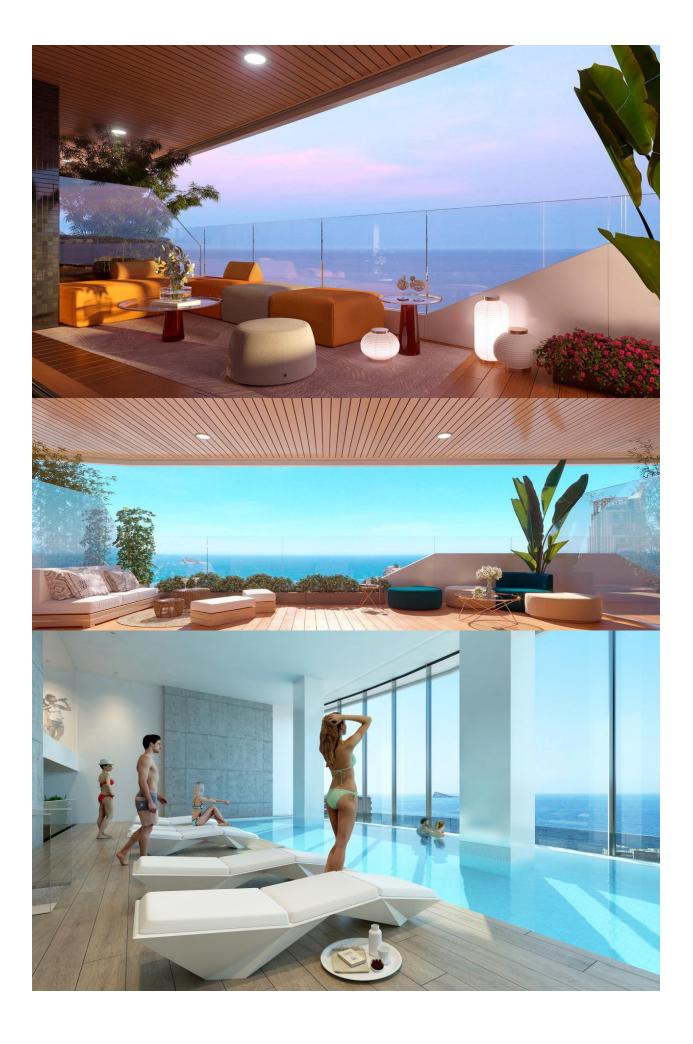

Fantastic residential under construction in Benidorm has 196 homes of 2, 3 and 4 bedrooms in a glass tower with spacious terraces with views, ideal for enjoying the outdoors. The urbanization has an adult pool, a children's pool, spa, hot tubs, chillout, playground, two paddle courts, etc. Poniente Beach is increasingly one of the favorite destinations of those who buy housing on the Costa Blanca. This area is well known for housing iconic buildings on the Benidorm skyline, such as the Bali hotel. Do not forget also that Benidorm has one of the most valued Golfs in the province: Sierra Cortina. Also close to its three theme parks and several shopping centers. Prices from € 348,600 to € 957,000.