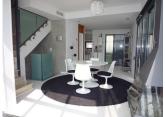

Spectacular semi-detached villa in Art Nouveau style seafront, facing south in Calpe, Costa Blanca, Alicante. It has two floors connected with internal staircase, a covered terrace and a basement built post that also communicates with an internal staircase. The property was built in 2008 and has been completely renovated in 2009, joining the outdoor terrace on the ground floor in the housing via a panoramic glass connecting the two floors. The ground floor comprises a living room with fireplace and incredible sea views, kitchen and toilet. Upstairs there is a master bedroom with bathroom and dressing room, which through a balcony directly overlooks the living room. In the basement there is a large room and bathroom very modern style with direct access to garden . From the top floor direct access to a terrace solarium deck, designer bath . It also has a private garden with pergola and private parking for two cars. Private pool in the garden and swimming pool of the resort. High quality construction including double glazing and aluminum windows, air conditioning and heating, fitted wardrobes, kitchen ... also includes all furniture and appliances and décor superdiseño. Incredible sea views and bordering vegetation microreserve Mascarat guarantee that will not be built in that area.