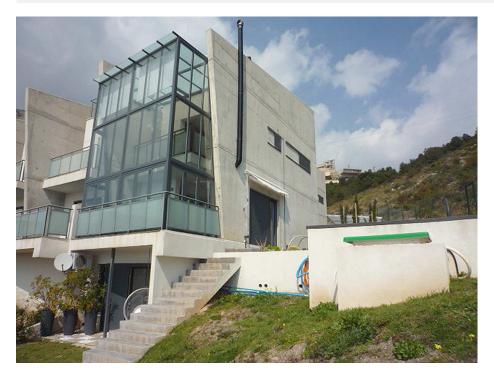

Spectacular semi-detached villa in Art Nouveau style seafront, facing south in Calpe, Costa Blanca, Alicante. It has two floors connected with internal staircase, a covered terrace and a basement built post that also communicates with an internal staircase. The property was built in 2008 and has been completely renovated in 2009, joining the outdoor terrace on the ground floor in the housing via a panoramic glass connecting the two floors. The ground floor comprises a living room with fireplace and incredible sea views, kitchen and toilet. Upstairs there is a master bedroom with bathroom and dressing room, which through a balcony directly overlooks the living room. In the basement there is a large room and bathroom very modern style with direct access to garden . From the top floor direct access to a terrace solarium deck, designer bath . It also has a private garden with pergola and private parking for two cars. Private pool in the garden and swimming pool of the resort. High quality construction including double glazing and aluminum windows, air conditioning and heating, fitted wardrobes, kitchen ... also includes all furniture and appliances and décor superdiseño. Incredible sea views and bordering vegetation microreserve Mascarat guarantee that will not be built in that area.