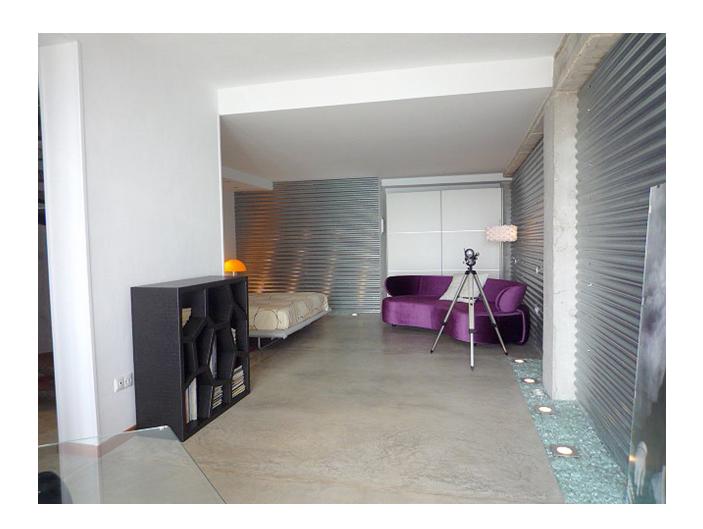

Spectacular semi-detached villa in Art Nouveau style seafront, facing south in Calpe, Costa Blanca, Alicante. It has two floors connected with internal staircase, a covered terrace and a basement built post that also communicates with an internal staircase. The property was built in 2008 and has been completely renovated in 2009, joining the outdoor terrace on the ground floor in the housing via a panoramic glass connecting the two floors. The ground floor comprises a living room with fireplace and incredible sea views, kitchen and toilet. Upstairs there is a master bedroom with bathroom and dressing room, which through a balcony directly overlooks the living room. In the basement there is a large room and bathroom very modern style with direct access to garden . From the top floor direct access to a terrace solarium deck, designer bath . It also has a private garden with pergola and private parking for two cars. Private pool in the garden and swimming pool of the resort. High quality construction including double glazing and aluminum windows, air conditioning and heating, fitted wardrobes, kitchen ... also includes all furniture and appliances and décor superdiseño. Incredible sea views and bordering vegetation microreserve Mascarat guarantee that will not be built in that area.