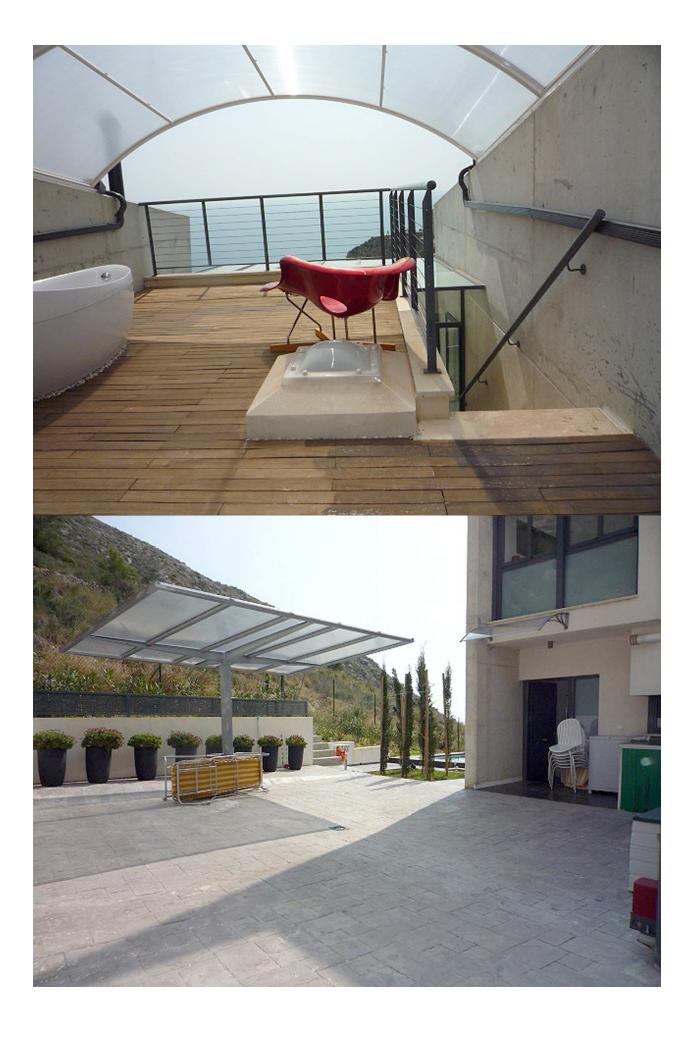

Spectacular semi-detached villa in Art Nouveau style seafront, facing south in Calpe, Costa Blanca, Alicante. It has two floors connected with internal staircase, a covered terrace and a basement built post that also communicates with an internal staircase. The property was built in 2008 and has been completely renovated in 2009, joining the outdoor terrace on the ground floor in the housing via a panoramic glass connecting the two floors. The ground floor comprises a living room with fireplace and incredible sea views, kitchen and toilet. Upstairs there is a master bedroom with bathroom and dressing room, which through a balcony directly overlooks the living room. In the basement there is a large room and bathroom very modern style with direct access to garden . From the top floor direct access to a terrace solarium deck, designer bath . It also has a private garden with pergola and private parking for two cars. Private pool in the garden and swimming pool of the resort. High quality construction including double glazing and aluminum windows, air conditioning and heating, fitted wardrobes, kitchen ... also includes all furniture and appliances and décor superdiseño. Incredible sea views and bordering vegetation microreserve Mascarat guarantee that will not be built in that area.