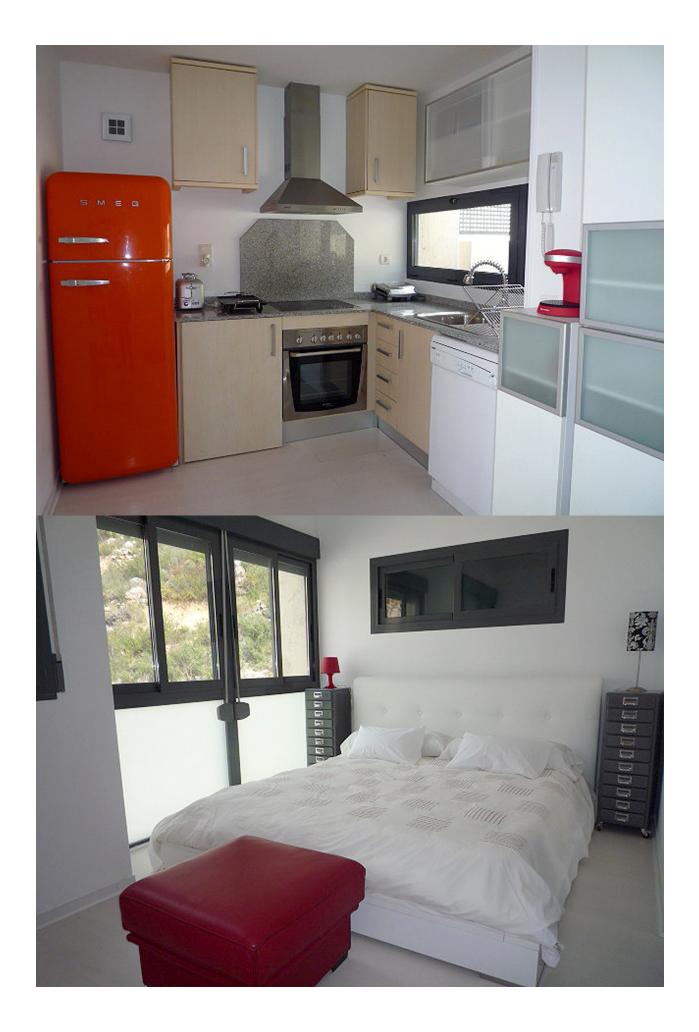

Spectacular semi-detached villa in Art Nouveau style seafront, facing south in Calpe, Costa Blanca, Alicante. It has two floors connected with internal staircase, a covered terrace and a basement built post that also communicates with an internal staircase. The property was built in 2008 and has been completely renovated in 2009, joining the outdoor terrace on the ground floor in the housing via a panoramic glass connecting the two floors. The ground floor comprises a living room with fireplace and incredible sea views, kitchen and toilet. Upstairs there is a master bedroom with bathroom and dressing room, which through a balcony directly overlooks the living room. In the basement there is a large room and bathroom very modern style with direct access to garden . From the top floor direct access to a terrace solarium deck, designer bath . It also has a private garden with pergola and private parking for two cars. Private pool in the garden and swimming pool of the resort. High quality construction including double glazing and aluminum windows, air conditioning and heating, fitted wardrobes, kitchen ... also includes all furniture and appliances and décor superdiseño. Incredible sea views and bordering vegetation microreserve Mascarat guarantee that will not be built in that area.