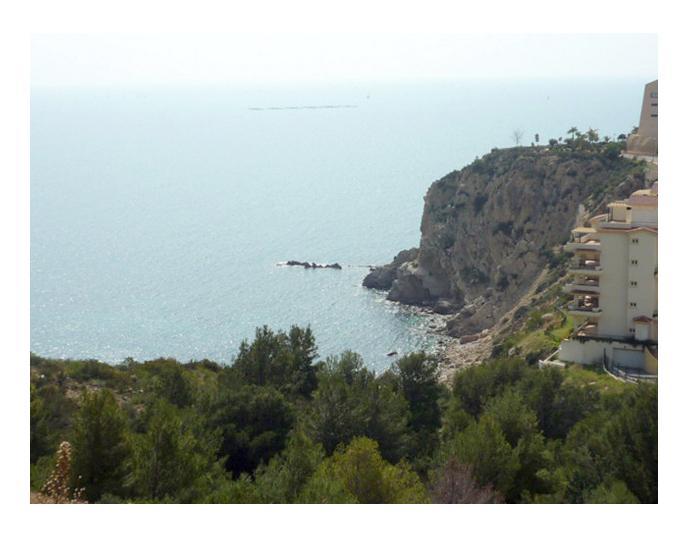

Spectacular semi-detached villa in Art Nouveau style seafront, facing south in Calpe, Costa Blanca, Alicante. It has two floors connected with internal staircase, a covered terrace and a basement built post that also communicates with an internal staircase. The property was built in 2008 and has been completely renovated in 2009, joining the outdoor terrace on the ground floor in the housing via a panoramic glass connecting the two floors. The ground floor comprises a living room with fireplace and incredible sea views, kitchen and toilet. Upstairs there is a master bedroom with bathroom and dressing room, which through a balcony directly overlooks the living room. In the basement there is a large room and bathroom very modern style with direct access to garden . From the top floor direct access to a terrace solarium deck, designer bath . It also has a private garden with pergola and private parking for two cars. Private pool in the garden and swimming pool of the resort. High quality construction including double glazing and aluminum windows, air conditioning and heating, fitted wardrobes, kitchen ... also includes all furniture and appliances and décor superdiseño. Incredible sea views and bordering vegetation microreserve Mascarat guarantee that will not be built in that area.