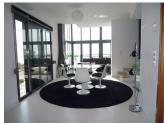

Spectacular semi-detached villa in Art Nouveau style seafront, facing south in Calpe, Costa Blanca, Alicante. It has two floors connected with internal staircase, a covered terrace and a basement built post that also communicates with an internal staircase. The property was built in 2008 and has been completely renovated in 2009, joining the outdoor terrace on the ground floor in the housing via a panoramic glass connecting the two floors. The ground floor comprises a living room with fireplace and incredible sea views, kitchen and toilet. Upstairs there is a master bedroom with bathroom and dressing room, which through a balcony directly overlooks the living room. In the basement there is a large room and bathroom very modern style with direct access to garden . From the top floor direct access to a terrace solarium deck, designer bath . It also has a private garden with pergola and private parking for two cars. Private pool in the garden and swimming pool of the resort. High quality construction including double glazing and aluminum windows, air conditioning and heating, fitted wardrobes, kitchen ... also includes all furniture and appliances and décor superdiseño. Incredible sea views and bordering vegetation microreserve Mascarat guarantee that will not be built in that area.