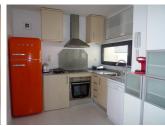

Spectacular semi-detached villa in Art Nouveau style seafront, facing south in Calpe, Costa Blanca, Alicante. It has two floors connected with internal staircase, a covered terrace and a basement built post that also communicates with an internal staircase. The property was built in 2008 and has been completely renovated in 2009, joining the outdoor terrace on the ground floor in the housing via a panoramic glass connecting the two floors. The ground floor comprises a living room with fireplace and incredible sea views, kitchen and toilet. Upstairs there is a master bedroom with bathroom and dressing room, which through a balcony directly overlooks the living room. In the basement there is a large room and bathroom very modern style with direct access to garden . From the top floor direct access to a terrace solarium deck, designer bath . It also has a private garden with pergola and private parking for two cars. Private pool in the garden and swimming pool of the resort. High quality construction including double glazing and aluminum windows, air conditioning and heating, fitted wardrobes, kitchen ... also includes all furniture and appliances and décor superdiseño. Incredible sea views and bordering vegetation microreserve Mascarat guarantee that will not be built in that area.