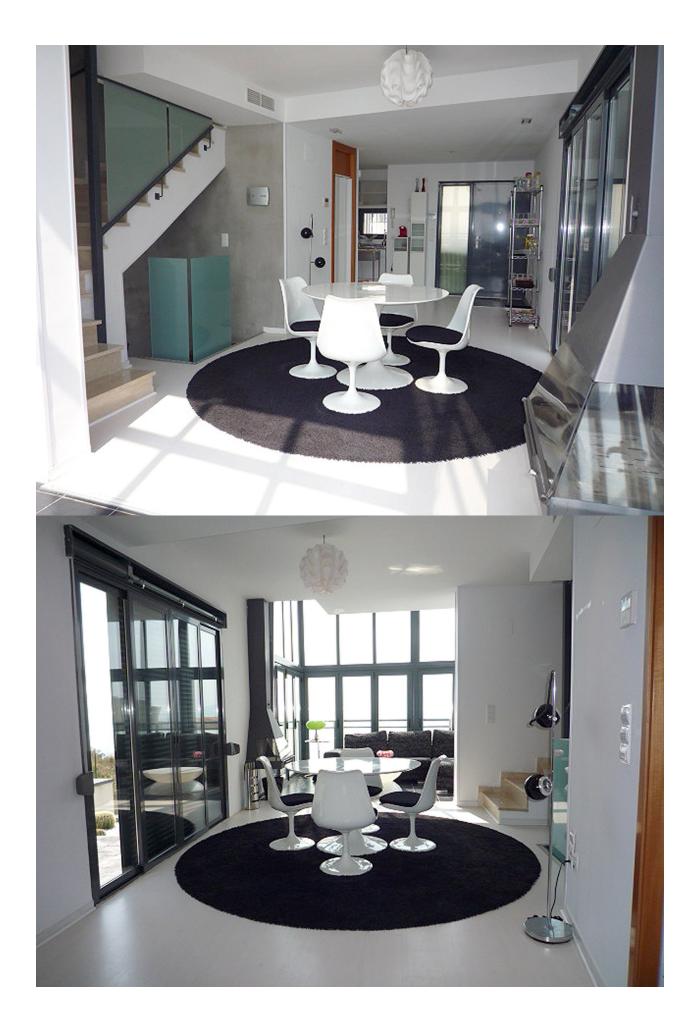

Spectacular semi-detached villa in Art Nouveau style seafront, facing south in Calpe, Costa Blanca, Alicante. It has two floors connected with internal staircase, a covered terrace and a basement built post that also communicates with an internal staircase. The property was built in 2008 and has been completely renovated in 2009, joining the outdoor terrace on the ground floor in the housing via a panoramic glass connecting the two floors. The ground floor comprises a living room with fireplace and incredible sea views, kitchen and toilet. Upstairs there is a master bedroom with bathroom and dressing room, which through a balcony directly overlooks the living room. In the basement there is a large room and bathroom very modern style with direct access to garden . From the top floor direct access to a terrace solarium deck, designer bath . It also has a private garden with pergola and private parking for two cars. Private pool in the garden and swimming pool of the resort. High quality construction including double glazing and aluminum windows, air conditioning and heating, fitted wardrobes, kitchen ... also includes all furniture and appliances and décor superdiseño. Incredible sea views and bordering vegetation microreserve Mascarat guarantee that will not be built in that area.