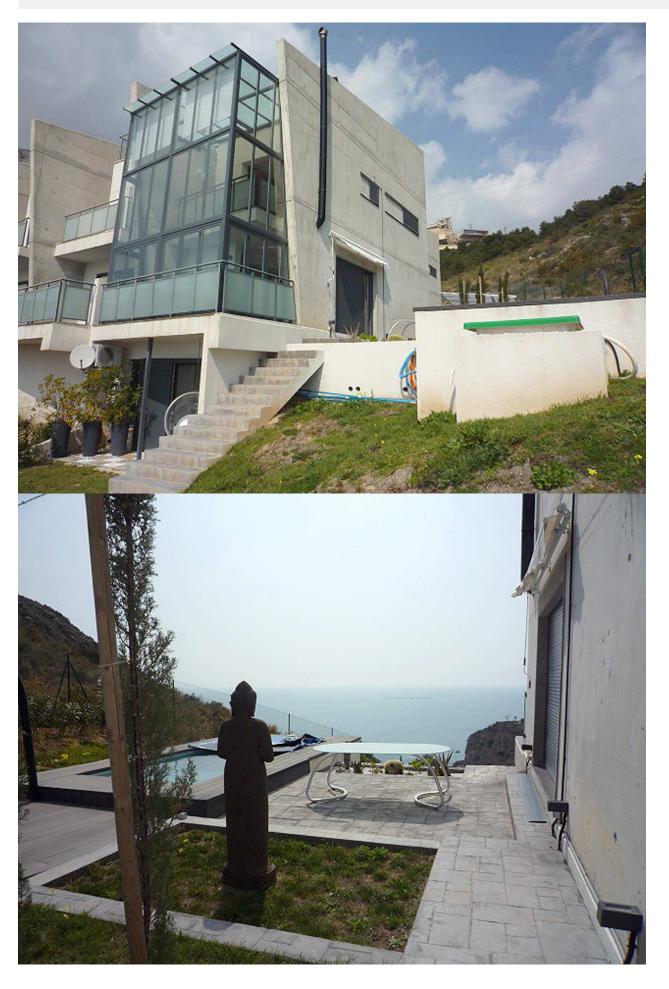

Spectacular semi-detached villa in Art Nouveau style seafront, facing south in Calpe, Costa Blanca, Alicante. It has two floors connected with internal staircase, a covered terrace and a basement built post that also communicates with an internal staircase. The property was built in 2008 and has been completely renovated in 2009, joining the outdoor terrace on the ground floor in the housing via a panoramic glass connecting the two floors. The ground floor comprises a living room with fireplace and incredible sea views, kitchen and toilet. Upstairs there is a master bedroom with bathroom and dressing room, which through a balcony directly overlooks the living room. In the basement there is a large room and bathroom very modern style with direct access to garden . From the top floor direct access to a terrace solarium deck, designer bath . It also has a private garden with pergola and private parking for two cars. Private pool in the garden and swimming pool of the resort. High quality construction including double glazing and aluminum windows, air conditioning and heating, fitted wardrobes, kitchen ... also includes all furniture and appliances and décor superdiseño. Incredible sea views and bordering vegetation microreserve Mascarat guarantee that will not be built in that area.