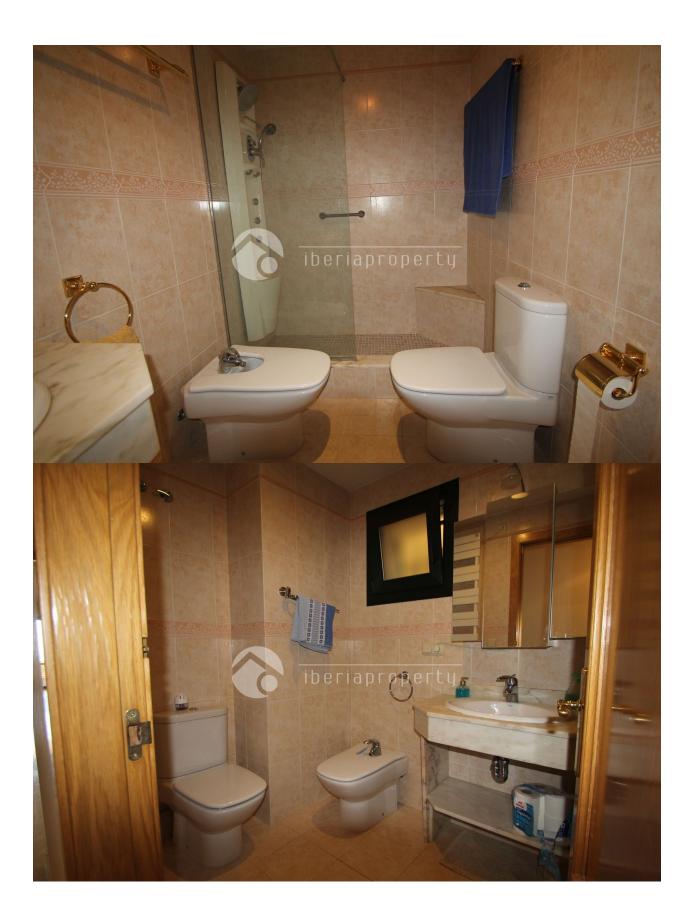

Very well maintained 3 bedroom apartment with magnific view over the Medeterianian, Altea, Albir, Benidorm and the rest of the vally. The 57 m2 terrace holdes a jacuzzi and a private sauna together with diffrent furniture groups for dining and leisure. It has a nice sized closed kitchen which easy can be opened against the livingroom. Marmol floors, walking closet and aircondition -heatpump One closed garage and one open garage space, also option to buy a 3 garage space.