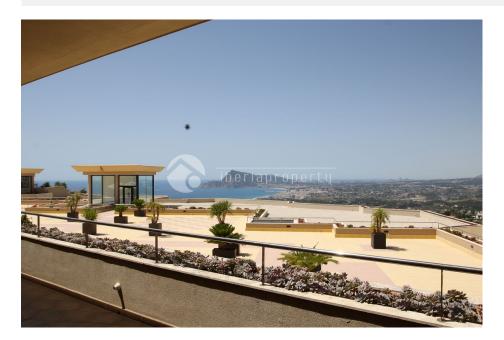

Very well maintained 3 bedroom apartment with magnific view over the Medeterianian, Altea, Albir, Benidorm and the rest of the vally. The 57 m2 terrace holdes a jacuzzi and a private sauna together with diffrent furniture groups for dining and leisure. It has a nice sized closed kitchen which easy can be opened against the livingroom. Marmol floors, walking closet and aircondition -heatpump One closed garage and one open garage space, also option to buy a 3 garage space.