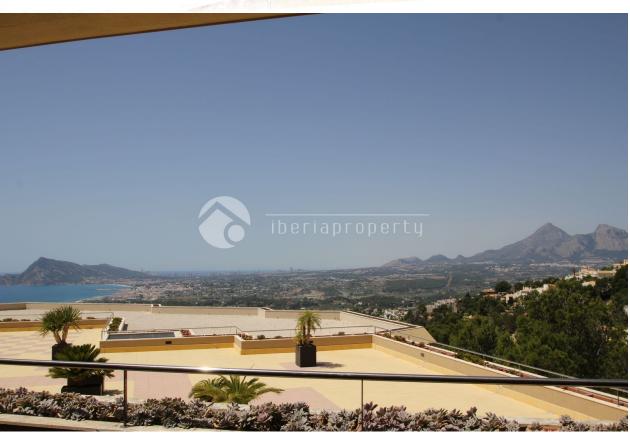

Very well maintained 3 bedroom apartment with magnific view over the Medeterianian, Altea, Albir, Benidorm and the rest of the vally. The 57 m2 terrace holdes a jacuzzi and a private sauna together with diffrent furniture groups for dining and leisure. It has a nice sized closed kitchen which easy can be opened against the livingroom. Marmol floors, walking closet and aircondition -heatpump One closed garage and one open garage space, also option to buy a 3 garage space.