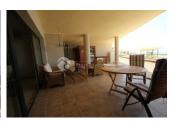

Very well maintained 3 bedroom apartment with magnific view over the Medeterianian, Altea, Albir, Benidorm and the rest of the vally. The 57 m2 terrace holdes a jacuzzi and a private sauna together with diffrent furniture groups for dining and leisure. It has a nice sized closed kitchen which easy can be opened against the livingroom. Marmol floors, walking closet and aircondition -heatpump One closed garage and one open garage space, also option to buy a 3 garage space.