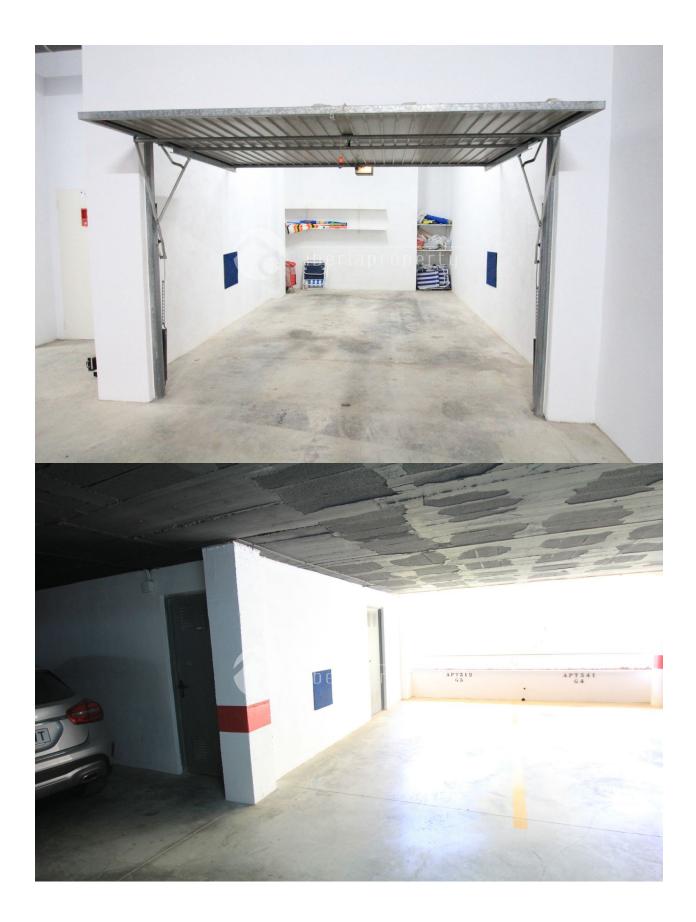

Very well maintained 3 bedroom apartment with magnific view over the Medeterianian, Altea, Albir, Benidorm and the rest of the vally. The 57 m2 terrace holdes a jacuzzi and a private sauna together with diffrent furniture groups for dining and leisure. It has a nice sized closed kitchen which easy can be opened against the livingroom. Marmol floors, walking closet and aircondition -heatpump One closed garage and one open garage space, also option to buy a 3 garage space.