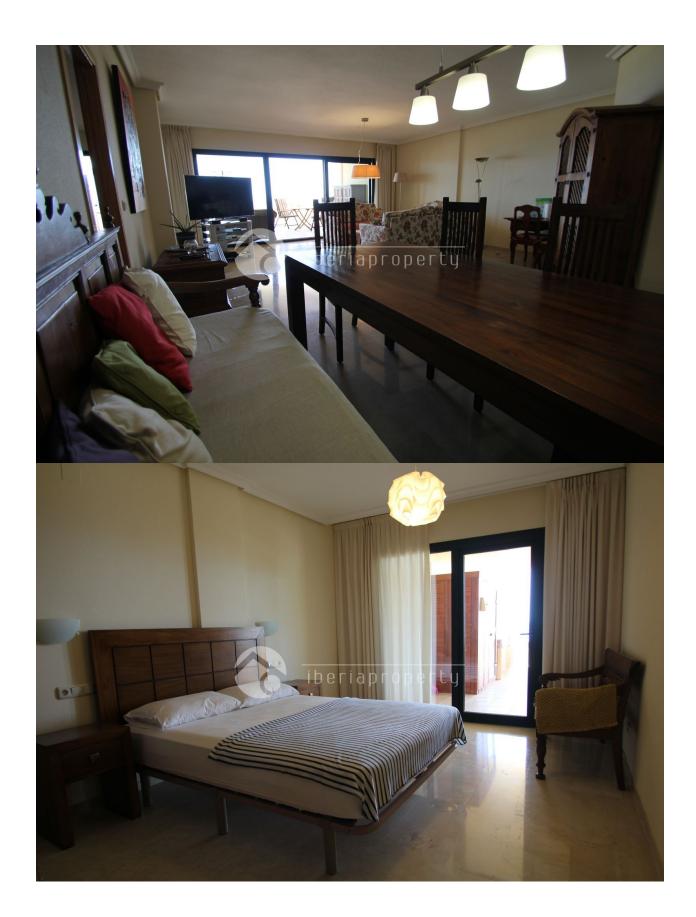

Very well maintained 3 bedroom apartment with magnific view over the Medeterianian, Altea, Albir, Benidorm and the rest of the vally. The 57 m2 terrace holdes a jacuzzi and a private sauna together with diffrent furniture groups for dining and leisure. It has a nice sized closed kitchen which easy can be opened against the livingroom. Marmol floors, walking closet and aircondition -heatpump One closed garage and one open garage space, also option to buy a 3 garage space.