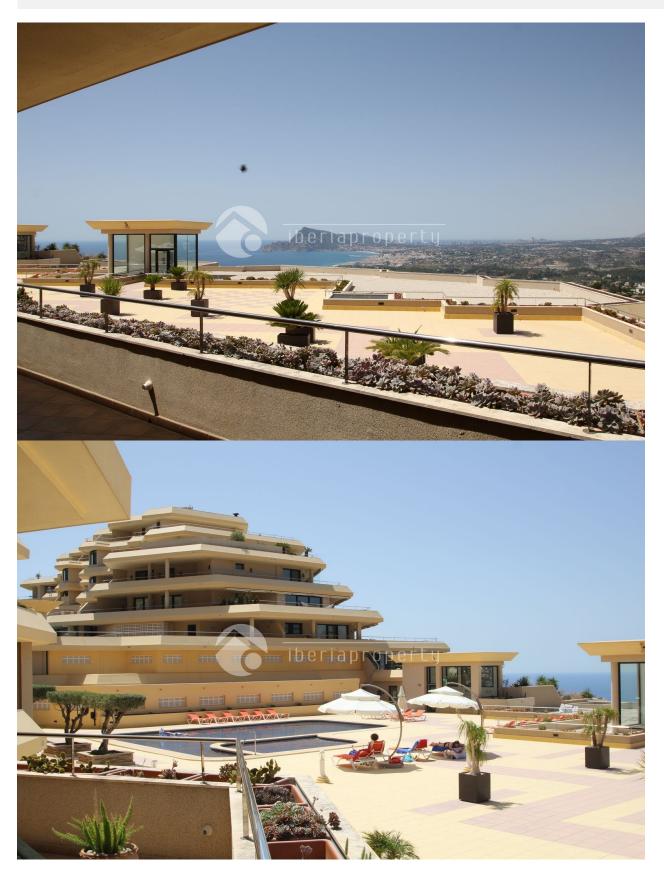

Very well maintained 3 bedroom apartment with magnific view over the Medeterianian, Altea, Albir, Benidorm and the rest of the vally. The 57 m2 terrace holdes a jacuzzi and a private sauna together with diffrent furniture groups for dining and leisure. It has a nice sized closed kitchen which easy can be opened against the livingroom. Marmol floors, walking closet and aircondition -heatpump One closed garage and one open garage space, also option to buy a 3 garage space.