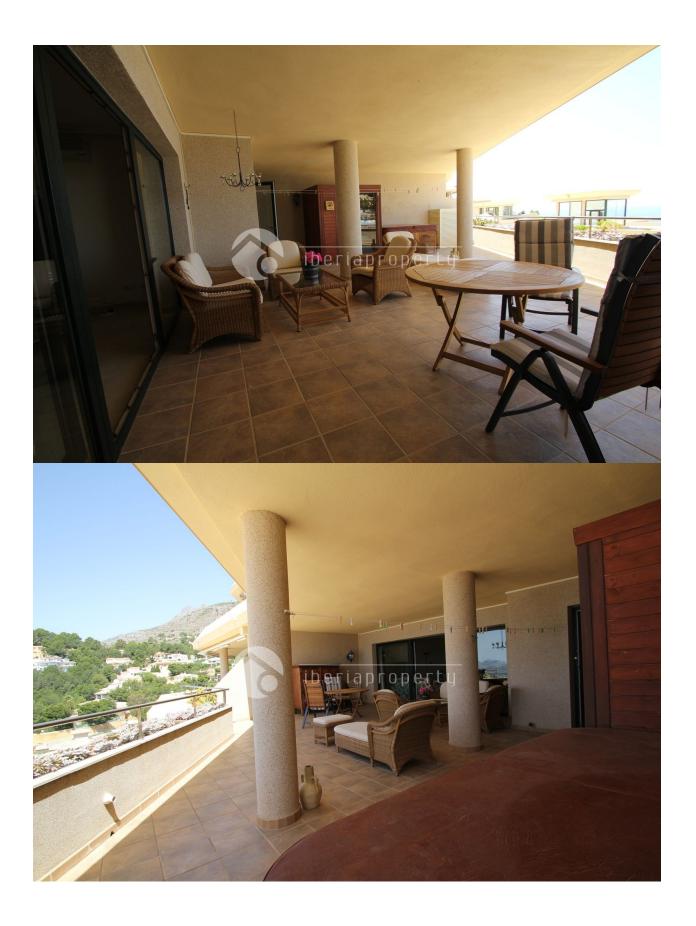

Very well maintained 3 bedroom apartment with magnific view over the Medeterianian, Altea, Albir, Benidorm and the rest of the vally. The 57 m2 terrace holdes a jacuzzi and a private sauna together with diffrent furniture groups for dining and leisure. It has a nice sized closed kitchen which easy can be opened against the livingroom. Marmol floors, walking closet and aircondition -heatpump One closed garage and one open garage space, also option to buy a 3 garage space.