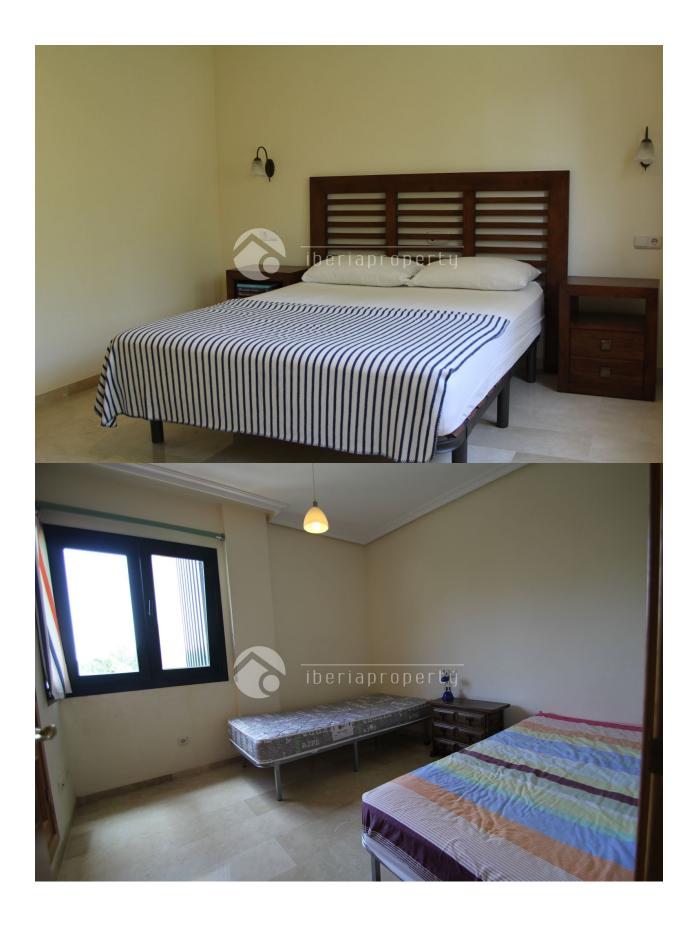

Very well maintained 3 bedroom apartment with magnific view over the Medeterianian, Altea, Albir, Benidorm and the rest of the vally. The 57 m2 terrace holdes a jacuzzi and a private sauna together with diffrent furniture groups for dining and leisure. It has a nice sized closed kitchen which easy can be opened against the livingroom. Marmol floors, walking closet and aircondition -heatpump One closed garage and one open garage space, also option to buy a 3 garage space.