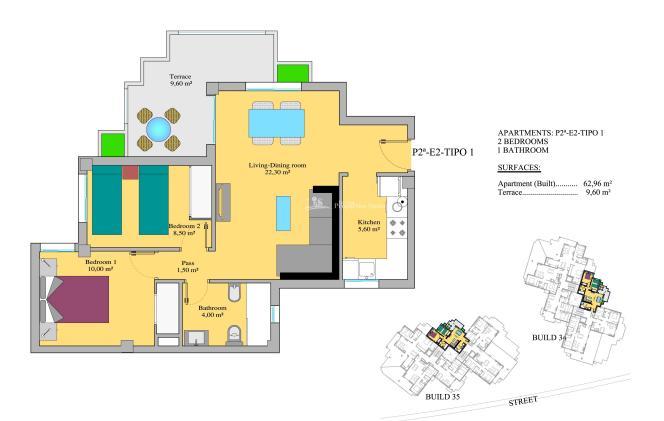

#### **ORIHUELA COSTA (VILLAMARTIN AREA)**

| INFO       |                                      |
|------------|--------------------------------------|
| :          | 174.000 €                            |
| :          |                                      |
| :          | Orihuela Costa (Villamartin<br>Area) |
| :          | 3                                    |
| :          | 2                                    |
| ( m2<br>): | 88                                   |
| ( m2<br>): | -                                    |
| ( m2<br>): | 15                                   |
| :          |                                      |
| :          | -                                    |
|            |                                      |

**REF: # 4424** 

Modern Apartments in VILLAMARTIN. 1,2 & 3 bedroom with 1 and 2 bathrooms situated within a five minute walk of many local amenities & facilities, with a wide range of golf courses & beaches all within less than a 10 minute drive. The communal areas for this complex are lovely, consisting of a large communal swimming pool, plus children's pool & Jacuzzi, play park and several petanca lanes, not forgetting the well landscaped gardens. Prices include parking space in the basement, ACC fully installed and Kitchen with white goods as per the show house. 1 bed, 1 bath from €94,500, 2 bed from €186,900, 3 bed from €174,000. Las Filipinas makes a good base to explore the surrounding countryside and the beaches of the Costa Blanca. The surrounding towns and villages play host to a wide variety of indoor and outdoor markets – the Saturday MARKET at PLAYA FLAMENCA is particularly good. Las Filipinas is also just 5 minutes' drive from Villamartin Plaza and the new Zenia Boulevard where you will be spoilt for choice for places to eat, drink and shop. Those who come to Spain for the golf will find Las Filipinas an ideal location – it's just 5 minutes to Villamartin, Campoamor and Las Ramblas golf courses; 15 minutes to the new golf course at La Finca and less than an hour to La Manga. 45 Minutes to ALICANTE international airport.