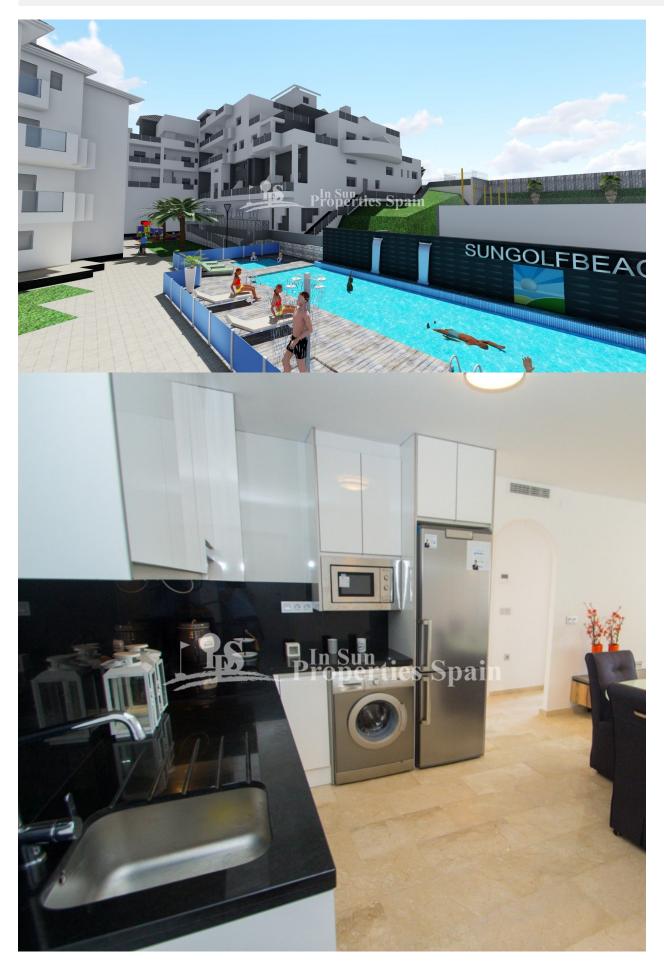

## PROPERTY GALLERY

A world between golf courses for living

Approximate artistic image susceptible of possible changes BAROCO PROYECTOS ,S.L.

### A world between golf courses for living

A world between golf courses for living

Approximate artistic image susceptible of possible changes BAROCO PROYECTOS ,S.L.

**REF: # 4424** 

Modern Apartments in VILLAMARTIN. 1,2 & 3 bedroom with 1 and 2 bathrooms situated within a five minute walk of many local amenities & facilities, with a wide range of golf courses & beaches all within less than a 10 minute drive. The communal areas for this complex are lovely, consisting of a large communal swimming pool, plus children's pool & Jacuzzi, play park and several petanca lanes, not forgetting the well landscaped gardens. Prices include parking space in the basement, ACC fully installed and Kitchen with white goods as per the show house. 1 bed, 1 bath from €94,500, 2 bed from €186,900, 3 bed from €174,000. Las Filipinas makes a good base to explore the surrounding countryside and the beaches of the Costa Blanca. The surrounding towns and villages play host to a wide variety of indoor and outdoor markets – the Saturday MARKET at PLAYA FLAMENCA is particularly good. Las Filipinas is also just 5 minutes' drive from Villamartin Plaza and the new Zenia Boulevard where you will be spoilt for choice for places to eat, drink and shop. Those who come to Spain for the golf will find Las Filipinas an ideal location – it's just 5 minutes to Villamartin, Campoamor and Las Ramblas golf courses; 15 minutes to the new golf course at La Finca and less than an hour to La Manga. 45 Minutes to ALICANTE international airport.