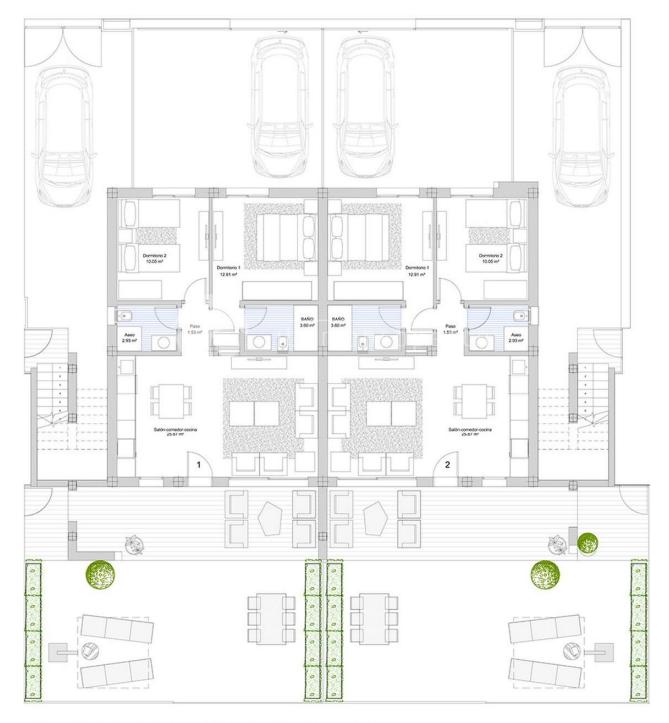

|
| ( m2 ): | 78                          |
| ( m2 ): | -                           |
| ( m2 ): | 80                          |
| :       |                             |
| :       | -                           |
|         |                             |





44 modern and bright houses organized in blocks of 4. It offers the opportunity to be part of a select group of owners of a luxury home in the exclusive residential complex Campana Garden. The houses are characterized by their architectural design and interior finishes. All our properties have their own personality, with an avant-garde and functional design, in which all details have been taken care of. Penthouse apartment with huge roof terraces from 180,000 euros.



REF: # 4420

•

# PROPERTY GALLERY



















### PLANTA BAJA DE CONJUNTO





### PLANTA PRIMERA DE CONJUNTO





### PLANTA SOLARIUM DE CONJUNTO











RESIDENCIAL CAMPANA BAY



"OUR EXPERIENCE IS YOUR GUARANTEE"