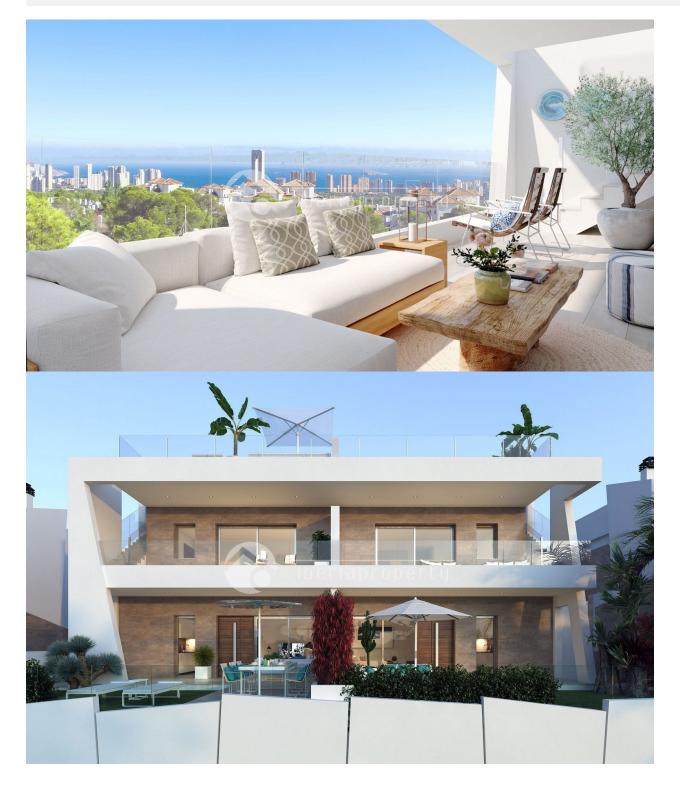

44 modern and bright houses organized in blocks of 4. It offers the opportunity to be part of a select group of owners of a luxury home in the exclusive residential complex Campana Garden. The houses are characterized by their architectural design and interior finishes. All our properties have their own personality, with an avant-garde and functional design, in which all details have been taken care of. Penthouse apartment with huge roof terraces from 180,000 euros.