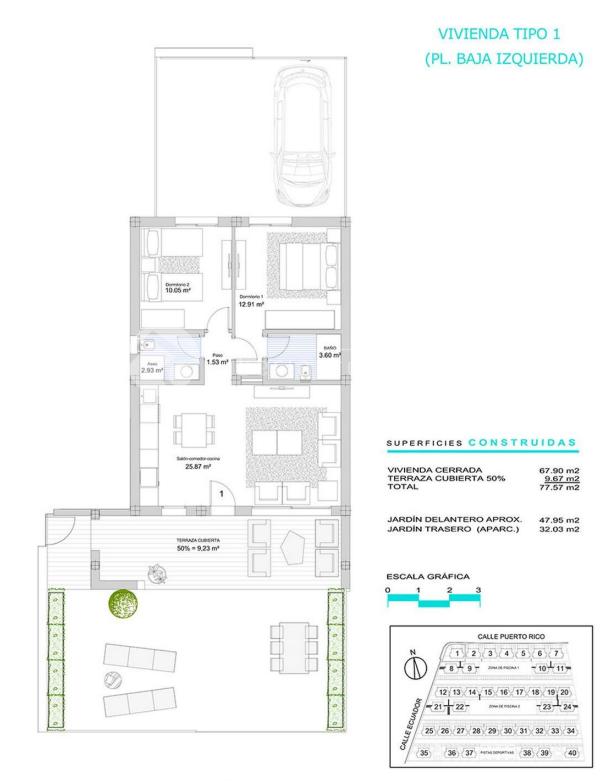

44 modern and bright houses organized in blocks of 4. It offers the opportunity to be part of a select group of owners of a luxury home in the exclusive residential complex Campana Garden. The houses are characterized by their architectural design and interior finishes. All our properties have their own personality, with an avant-garde and functional design, in which all details have been taken care of. Penthouse apartment with huge roof terraces from 180,000 euros.