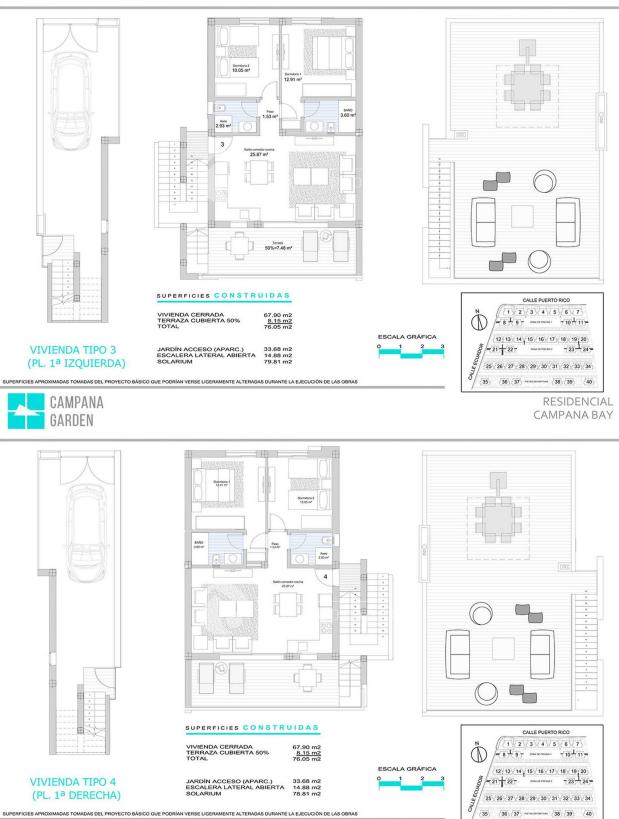

44 modern and bright houses organized in blocks of 4. It offers the opportunity to be part of a select group of owners of a luxury home in the exclusive residential complex Campana Garden. The houses are characterized by their architectural design and interior finishes. All our properties have their own personality, with an avant-garde and functional design, in which all details have been taken care of. Penthouse apartment with huge roof terraces from 180,000 euros.