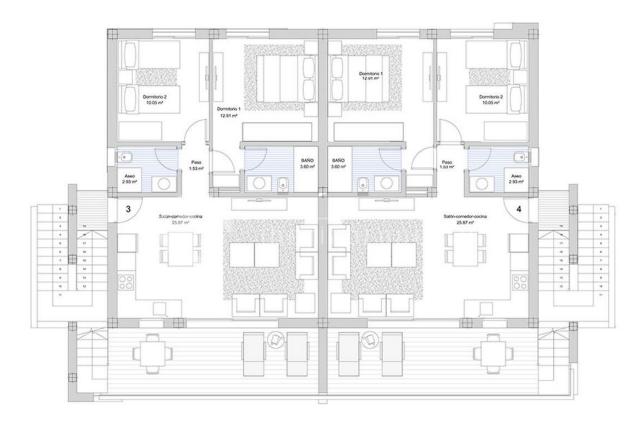

|
| ( m2 ): | -                           |
| ( m2 ): | 80                          |
| :       |                             |
| :       | -                           |
|         |                             |





44 modern and bright houses organized in blocks of 4. It offers the opportunity to be part of a select group of owners of a luxury home in the exclusive residential complex Campana Garden. The houses are characterized by their architectural design and interior finishes. All our properties have their own personality, with an avant-garde and functional design, in which all details have been taken care of. Penthouse apartment with huge roof terraces from 180,000 euros.



REF: # 4420

•

# PROPERTY GALLERY



















### PLANTA BAJA DE CONJUNTO





### PLANTA PRIMERA DE CONJUNTO





### PLANTA SOLARIUM DE CONJUNTO











RESIDENCIAL CAMPANA BAY



"OUR EXPERIENCE IS YOUR GUARANTEE"