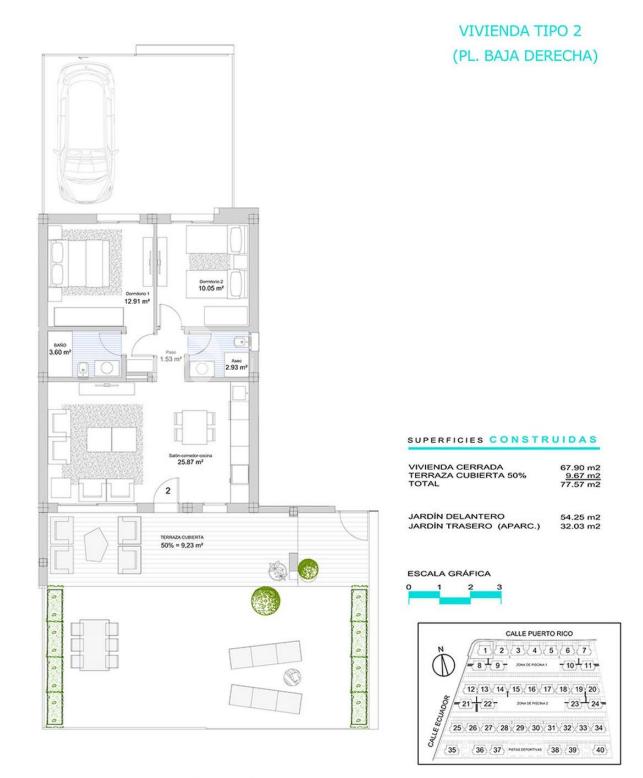

44 modern and bright houses organized in blocks of 4. It offers the opportunity to be part of a select group of owners of a luxury home in the exclusive residential complex Campana Garden. The houses are characterized by their architectural design and interior finishes. All our properties have their own personality, with an avant-garde and functional design, in which all details have been taken care of. Penthouse apartment with huge roof terraces from 180,000 euros.