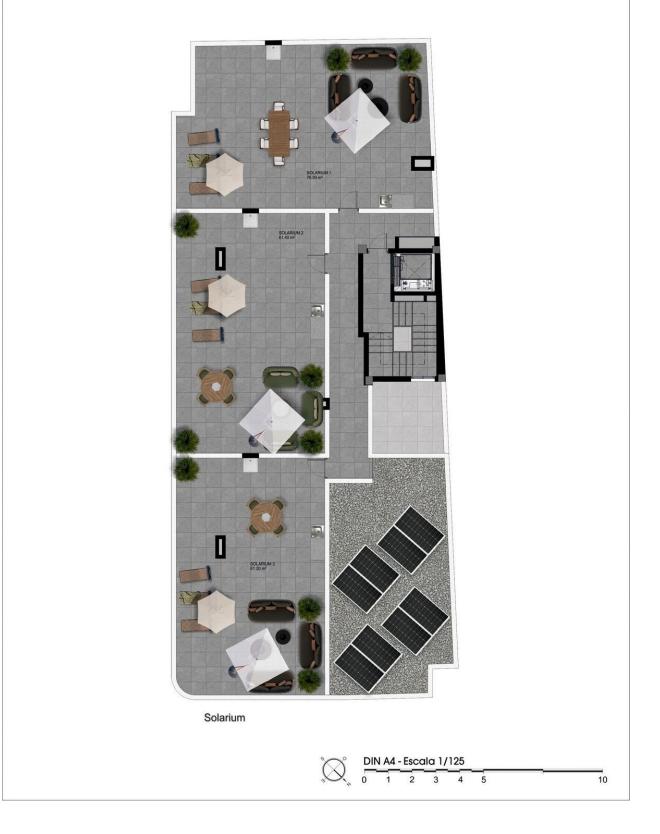

Modern New-Build Apartments in Santa Pola Just 500 Meters from the Beach Prime Location in the Heart of Santa Pola This exclusive new development is located in the vibrant center of Santa Pola, one of the most charming coastal towns in the province of Alicante. Just 500 meters from the beach and the marina, residents can enjoy the Mediterranean lifestyle with everything at their doorstep. Alicante city is only 20 km away, and Alicante-Elche International Airport is just 15 km, providing excellent connectivity. Contemporary Apartments Designed for Comfort The building consists of 15 modern homes with 2 bedrooms and 2 bathrooms, as well as optional units with 1 or 3 bedrooms and optional storage spaces to suit different needs. Every apartment is designed with bright and spacious interiors, featuring open-plan living and dining areas connected to furnished kitchens. Large sliding doors lead to private terraces, perfect for enjoying the mild climate of the Costa Blanca. Spacious Master Suites and Premium Features Master bedrooms measure up to 20 m<sup>2</sup> and include ensuite bathrooms, with some layouts offering generous walk-in wardrobes. The penthouses boast expansive solariums equipped with barbecue areas, pre-installation for a jacuzzi, outdoor showers, and TV and electricity connections, making them perfect for outdoor entertaining all year round. Enjoy the Mediterranean Lifestyle Santa Pola is renowned for its natural beauty and endless leisure opportunities. The town offers pristine beaches and coves ideal for sunbathing, snorkeling, and water sports. Just 20 minutes away by boat lies Tabarca Island, famous for its crystal-clear waters, marine reserve, and Mediterranean gastronomy. For nature lovers, the Las Salinas de Santa Pola Natural Park provides spectacular hiking trails and unique birdwatching experiences. Perfectly Connected for Your Convenience Thanks to its strategic location, this development offers easy access to essential services, shopping centers, and sports facilities. Golf enthusiasts can reach top courses such as El Plantío Golf in less than 25 km. Alicante city, with its cultural and gastronomic attractions, is only 30 minutes away by car. An Ideal Home or Investment Opportunity Whether you are looking for a permanent residence, a holiday home, or a rental investment, these new-build apartments in Santa Pola combine modern design, comfort, and an unbeatable location. Contact us today to reserve your apartment and start enjoying the best of Santa Pola and the Costa Blanca.