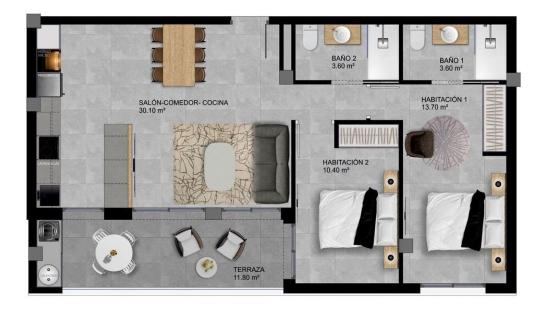

## VIVIENDA 02 (2 Dormitorios)

| Sup. Construida Vivienda<br>Sup. Construida Terraza 1 (100%)<br>Sup. Construida TOTAL | 71.70 m<br>11.80 m<br>83.50 m | 1 <sup>2</sup> |   |
|---------------------------------------------------------------------------------------|-------------------------------|----------------|---|
|                                                                                       |                               |                |   |
|                                                                                       |                               |                |   |
| 4                                                                                     |                               |                |   |
| $\bigcup_{n=1}^{\infty} \frac{\text{DIN A4 - Escala 1/75}}{0 - 1 - 2}$                | 3                             | 4              | 5 |