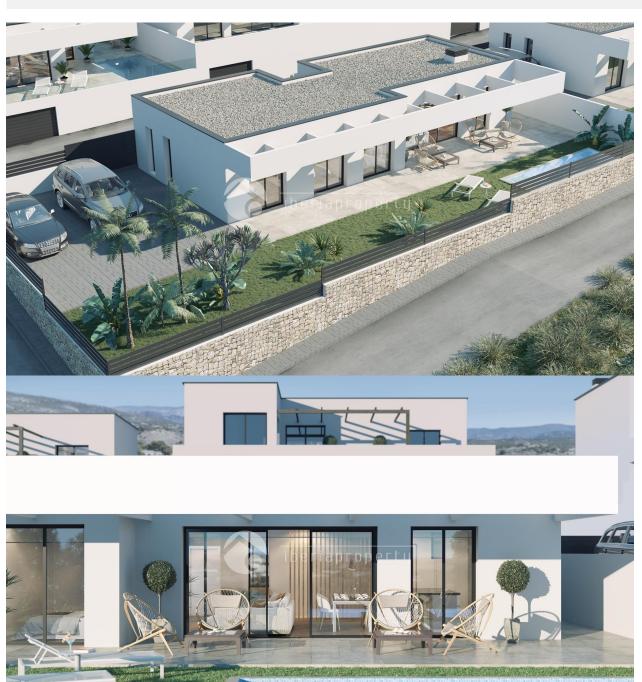

Introducing an exclusive modern villa, located in an elevated area of Finestrat at the foot of the mountains, surrounded by nature and other high-end properties. Its privileged location offers breathtaking views of the Mediterranean Sea and a peaceful, private setting. Situated very close to the golf course, this villa is thoughtfully designed on a single floor, providing greater comfort, accessibility, and ease of living. Additionally, it includes a spacious basement, perfect for a garage, storage, gym, cinema room, or additional living space. Prime location: Just 10 minutes by car from the beaches of Benidorm and Villajovosa Quick access to the A7 motorway and shopping centres Well connected to the town of Finestrat 30 minutes from Alicante International Airport Key features: Private plot with garden and swimming pool Single-level living for enhanced comfort and convenience Large basement with multiple possible uses Modern, bright and functional architecture Wide windows with sea views Open-plan layout with high-end finishes Sunny terrace and outdoor areas designed for relaxation Estimated completion: Q2 2026 A unique opportunity to live in an exclusive area of the Costa Blanca, ideal as a main or second residence. Images, plans, prices and descriptions are for informational purposes only and not contractually binding. Subject to change."