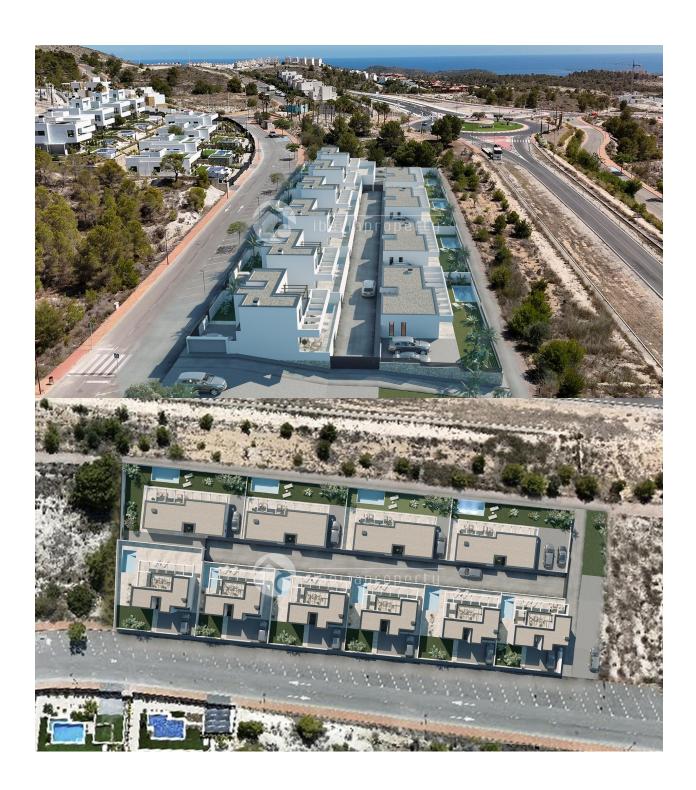

Introducing an exclusive modern villa, located in an elevated area of Finestrat at the foot of the mountains, surrounded by nature and other high-end properties. Its privileged location offers breathtaking views of the Mediterranean Sea and a peaceful, private setting. Situated very close to the golf course, this villa is thoughtfully designed on a single floor, providing greater comfort, accessibility, and ease of living. Additionally, it includes a spacious basement, perfect for a garage, storage, gym, cinema room, or additional living space. Prime location: Just 10 minutes by car from the beaches of Benidorm and Villajovosa Quick access to the A7 motorway and shopping centres Well connected to the town of Finestrat 30 minutes from Alicante International Airport Key features: Private plot with garden and swimming pool Single-level living for enhanced comfort and convenience Large basement with multiple possible uses Modern, bright and functional architecture Wide windows with sea views Open-plan layout with high-end finishes Sunny terrace and outdoor areas designed for relaxation Estimated completion: Q2 2026 A unique opportunity to live in an exclusive area of the Costa Blanca, ideal as a main or second residence. Images, plans, prices and descriptions are for informational purposes only and not contractually binding. Subject to change."