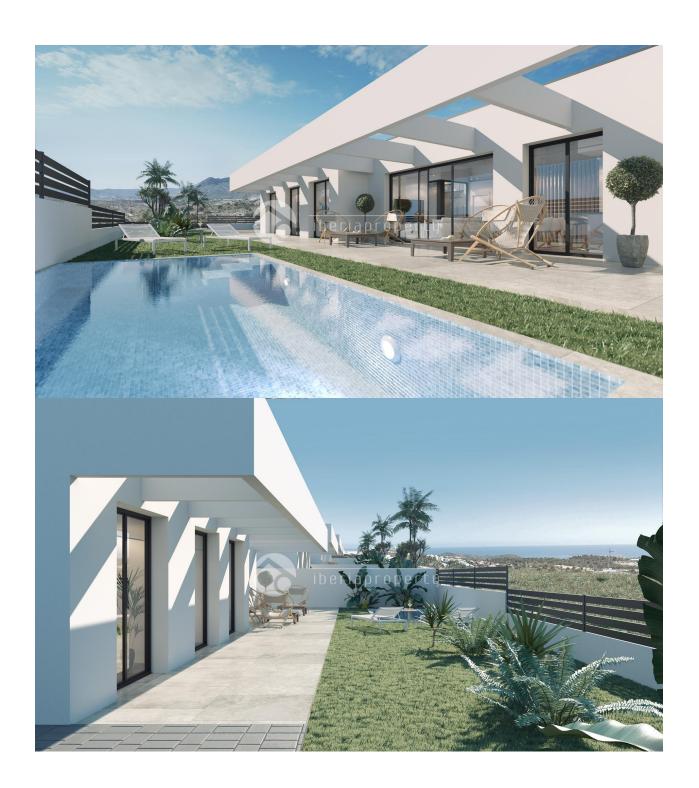

Introducing an exclusive modern villa, located in an elevated area of Finestrat at the foot of the mountains, surrounded by nature and other high-end properties. Its privileged location offers breathtaking views of the Mediterranean Sea and a peaceful, private setting. Situated very close to the golf course, this villa is thoughtfully designed on a single floor, providing greater comfort, accessibility, and ease of living. Additionally, it includes a spacious basement, perfect for a garage, storage, gym, cinema room, or additional living space. Prime location: Just 10 minutes by car from the beaches of Benidorm and Villajovosa Quick access to the A7 motorway and shopping centres Well connected to the town of Finestrat 30 minutes from Alicante International Airport Key features: Private plot with garden and swimming pool Single-level living for enhanced comfort and convenience Large basement with multiple possible uses Modern, bright and functional architecture Wide windows with sea views Open-plan layout with high-end finishes Sunny terrace and outdoor areas designed for relaxation Estimated completion: Q2 2026 A unique opportunity to live in an exclusive area of the Costa Blanca, ideal as a main or second residence. Images, plans, prices and descriptions are for informational purposes only and not contractually binding. Subject to change."