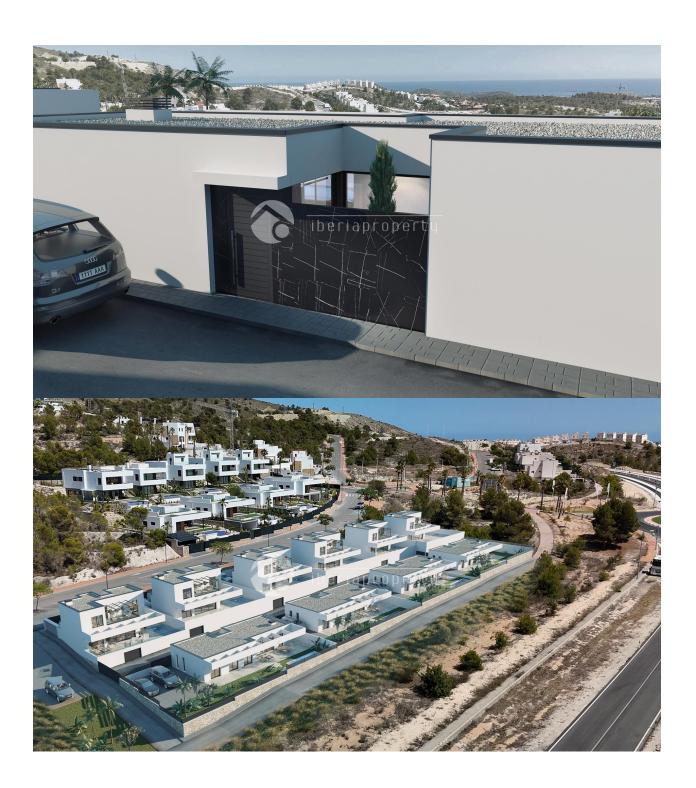

Introducing an exclusive modern villa, located in an elevated area of Finestrat at the foot of the mountains, surrounded by nature and other high-end properties. Its privileged location offers breathtaking views of the Mediterranean Sea and a peaceful, private setting. Situated very close to the golf course, this villa is thoughtfully designed on a single floor, providing greater comfort, accessibility, and ease of living. Additionally, it includes a spacious basement, perfect for a garage, storage, gym, cinema room, or additional living space. Prime location: Just 10 minutes by car from the beaches of Benidorm and Villajovosa Quick access to the A7 motorway and shopping centres Well connected to the town of Finestrat 30 minutes from Alicante International Airport Key features: Private plot with garden and swimming pool Single-level living for enhanced comfort and convenience Large basement with multiple possible uses Modern, bright and functional architecture Wide windows with sea views Open-plan layout with high-end finishes Sunny terrace and outdoor areas designed for relaxation Estimated completion: Q2 2026 A unique opportunity to live in an exclusive area of the Costa Blanca, ideal as a main or second residence. Images, plans, prices and descriptions are for informational purposes only and not contractually binding. Subject to change."