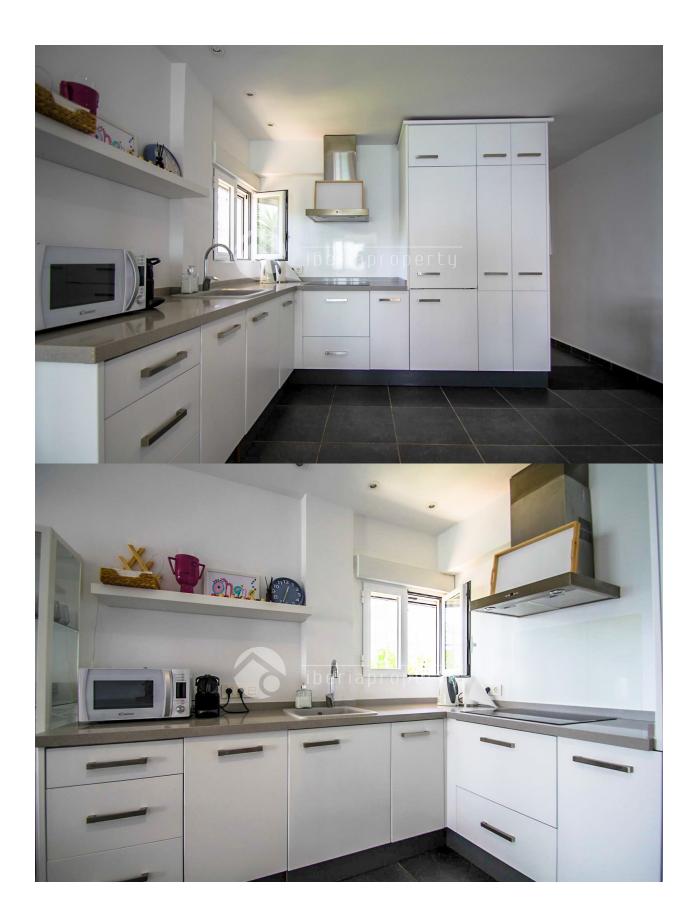

This charming apartment is located on the seafront, just a 5-minute walk from the town center of Altea and all essential services. Situated on a bright corner of the ground floor, it enjoys abundant natural light throughout the day. The property features a spacious living-dining area with direct access to a glazed terrace offering open sea views—perfect for enjoying the sea breeze year-round. The recently renovated openplan kitchen integrates seamlessly with the main living space. There are two double bedrooms, one of which boasts beautiful sea views, and a full bathroom. Air conditioning is installed in both the living room and bedrooms for added comfort. An ample storage room is included, ideal for storing bicycles, sports equipment, or even a quad bike. The wellmaintained community offers a lovely garden with outdoor dining space and an impressive communal rooftop terrace with a chill-out area, providing panoramic 360° views of the Mediterranean Sea and the nearby mountains. This well-distributed, spacious, and bright property is perfect as a primary residence, holiday home, or a high-demand investment opportunity. Apartment Layout: Bright living-dining room with direct access to the glazed terrace Renovated open-plan kitchen Glazed terrace with sea views 2 double bedrooms (master with sea views) 1 full bathroom Air conditioning in living room and bedrooms Spacious storage room included Communal garden/terrace with outdoor dining area