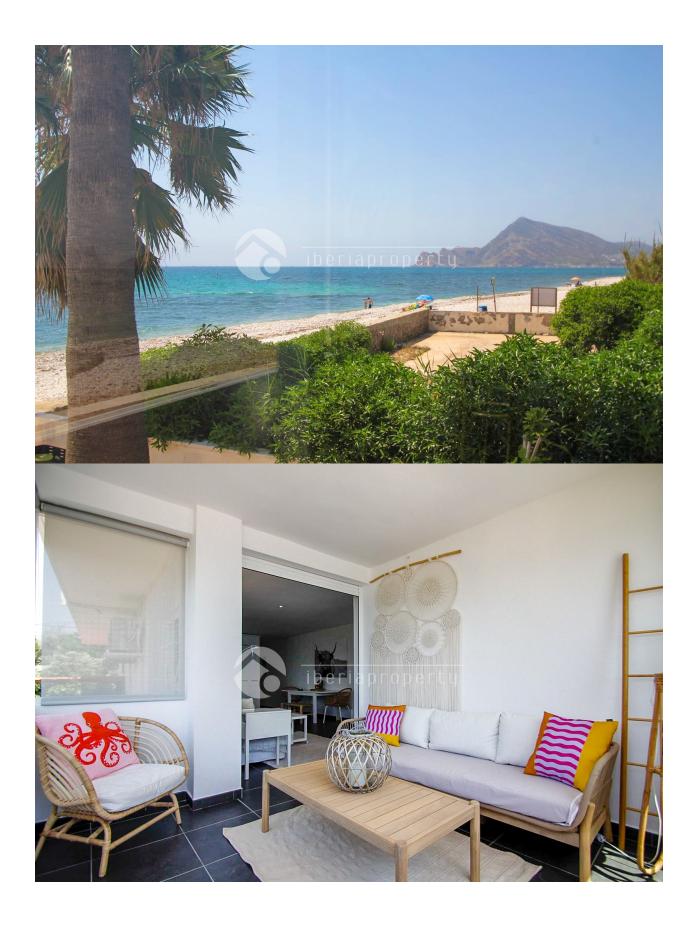

This charming apartment is located on the seafront, just a 5-minute walk from the town center of Altea and all essential services. Situated on a bright corner of the ground floor, it enjoys abundant natural light throughout the day. The property features a spacious living-dining area with direct access to a glazed terrace offering open sea views—perfect for enjoying the sea breeze year-round. The recently renovated openplan kitchen integrates seamlessly with the main living space. There are two double bedrooms, one of which boasts beautiful sea views, and a full bathroom. Air conditioning is installed in both the living room and bedrooms for added comfort. An ample storage room is included, ideal for storing bicycles, sports equipment, or even a quad bike. The wellmaintained community offers a lovely garden with outdoor dining space and an impressive communal rooftop terrace with a chill-out area, providing panoramic 360° views of the Mediterranean Sea and the nearby mountains. This well-distributed, spacious, and bright property is perfect as a primary residence, holiday home, or a high-demand investment opportunity. Apartment Layout: Bright living-dining room with direct access to the glazed terrace Renovated open-plan kitchen Glazed terrace with sea views 2 double bedrooms (master with sea views) 1 full bathroom Air conditioning in living room and bedrooms Spacious storage room included Communal garden/terrace with outdoor dining area