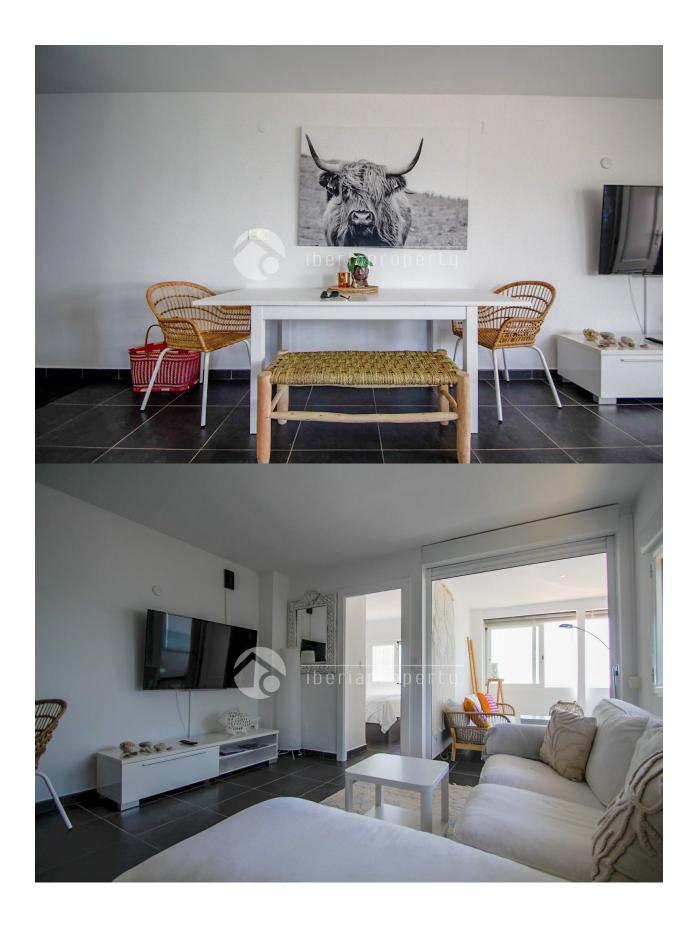

This charming apartment is located on the seafront, just a 5-minute walk from the town center of Altea and all essential services. Situated on a bright corner of the ground floor, it enjoys abundant natural light throughout the day. The property features a spacious living-dining area with direct access to a glazed terrace offering open sea views—perfect for enjoying the sea breeze year-round. The recently renovated openplan kitchen integrates seamlessly with the main living space. There are two double bedrooms, one of which boasts beautiful sea views, and a full bathroom. Air conditioning is installed in both the living room and bedrooms for added comfort. An ample storage room is included, ideal for storing bicycles, sports equipment, or even a quad bike. The wellmaintained community offers a lovely garden with outdoor dining space and an impressive communal rooftop terrace with a chill-out area, providing panoramic 360° views of the Mediterranean Sea and the nearby mountains. This well-distributed, spacious, and bright property is perfect as a primary residence, holiday home, or a high-demand investment opportunity. Apartment Layout: Bright living-dining room with direct access to the glazed terrace Renovated open-plan kitchen Glazed terrace with sea views 2 double bedrooms (master with sea views) 1 full bathroom Air conditioning in living room and bedrooms Spacious storage room included Communal garden/terrace with outdoor dining area