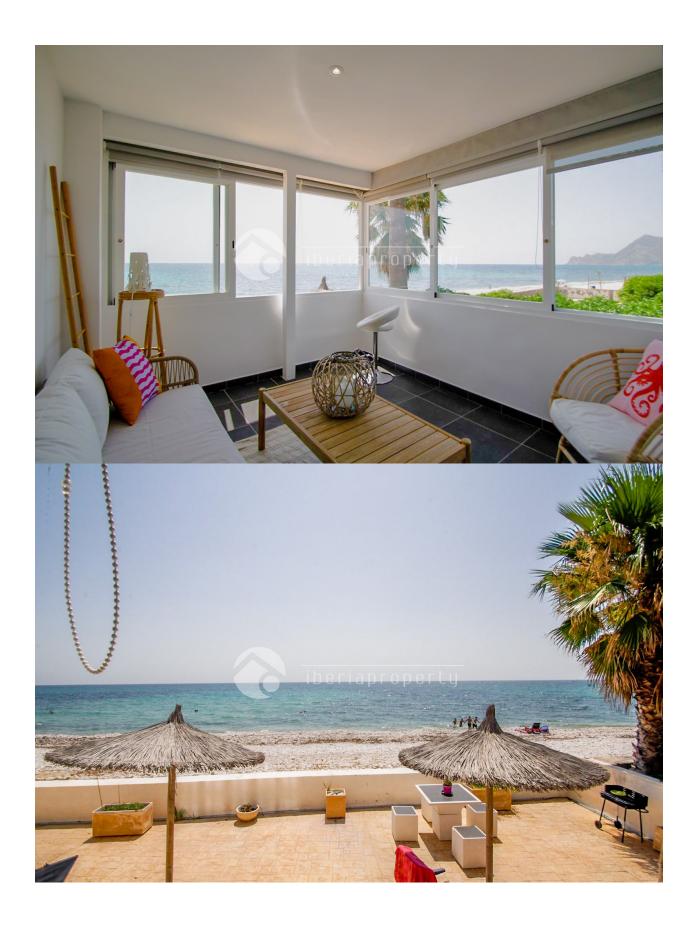

This charming apartment is located on the seafront, just a 5-minute walk from the town center of Altea and all essential services. Situated on a bright corner of the ground floor, it enjoys abundant natural light throughout the day. The property features a spacious living-dining area with direct access to a glazed terrace offering open sea views—perfect for enjoying the sea breeze year-round. The recently renovated openplan kitchen integrates seamlessly with the main living space. There are two double bedrooms, one of which boasts beautiful sea views, and a full bathroom. Air conditioning is installed in both the living room and bedrooms for added comfort. An ample storage room is included, ideal for storing bicycles, sports equipment, or even a quad bike. The wellmaintained community offers a lovely garden with outdoor dining space and an impressive communal rooftop terrace with a chill-out area, providing panoramic 360° views of the Mediterranean Sea and the nearby mountains. This well-distributed, spacious, and bright property is perfect as a primary residence, holiday home, or a high-demand investment opportunity. Apartment Layout: Bright living-dining room with direct access to the glazed terrace Renovated open-plan kitchen Glazed terrace with sea views 2 double bedrooms (master with sea views) 1 full bathroom Air conditioning in living room and bedrooms Spacious storage room included Communal garden/terrace with outdoor dining area