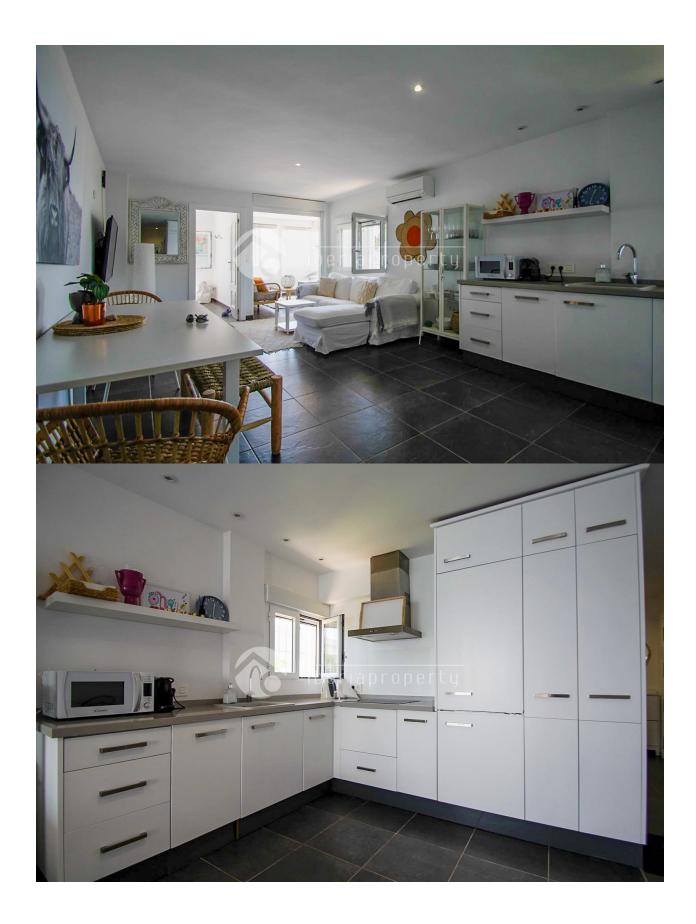

This charming apartment is located on the seafront, just a 5-minute walk from the town center of Altea and all essential services. Situated on a bright corner of the ground floor, it enjoys abundant natural light throughout the day. The property features a spacious living-dining area with direct access to a glazed terrace offering open sea views—perfect for enjoying the sea breeze year-round. The recently renovated openplan kitchen integrates seamlessly with the main living space. There are two double bedrooms, one of which boasts beautiful sea views, and a full bathroom. Air conditioning is installed in both the living room and bedrooms for added comfort. An ample storage room is included, ideal for storing bicycles, sports equipment, or even a quad bike. The wellmaintained community offers a lovely garden with outdoor dining space and an impressive communal rooftop terrace with a chill-out area, providing panoramic 360° views of the Mediterranean Sea and the nearby mountains. This well-distributed, spacious, and bright property is perfect as a primary residence, holiday home, or a high-demand investment opportunity. Apartment Layout: Bright living-dining room with direct access to the glazed terrace Renovated open-plan kitchen Glazed terrace with sea views 2 double bedrooms (master with sea views) 1 full bathroom Air conditioning in living room and bedrooms Spacious storage room included Communal garden/terrace with outdoor dining area