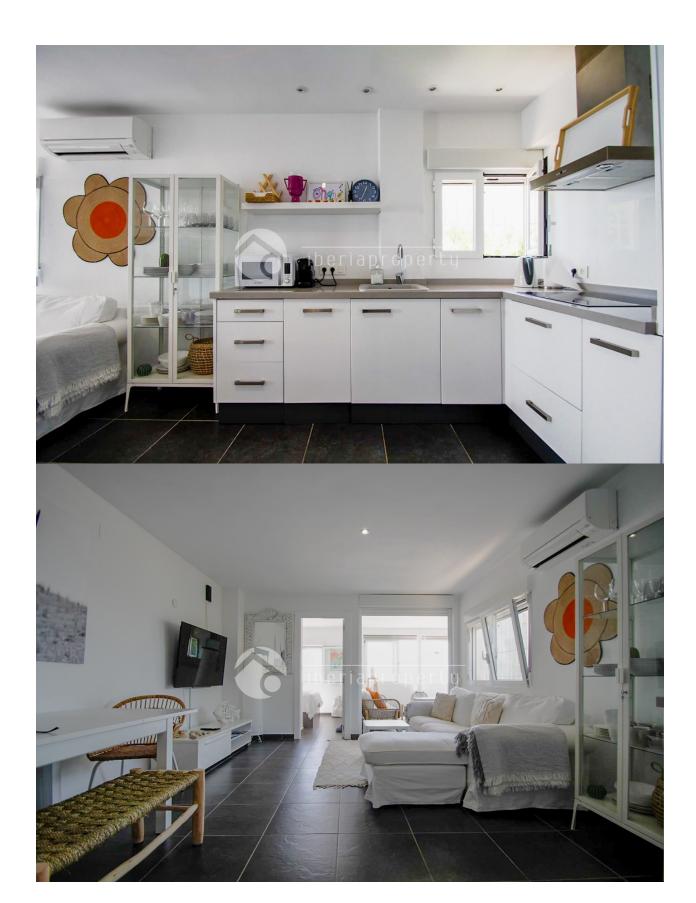

This charming apartment is located on the seafront, just a 5-minute walk from the town center of Altea and all essential services. Situated on a bright corner of the ground floor, it enjoys abundant natural light throughout the day. The property features a spacious living-dining area with direct access to a glazed terrace offering open sea views—perfect for enjoying the sea breeze year-round. The recently renovated openplan kitchen integrates seamlessly with the main living space. There are two double bedrooms, one of which boasts beautiful sea views, and a full bathroom. Air conditioning is installed in both the living room and bedrooms for added comfort. An ample storage room is included, ideal for storing bicycles, sports equipment, or even a quad bike. The wellmaintained community offers a lovely garden with outdoor dining space and an impressive communal rooftop terrace with a chill-out area, providing panoramic 360° views of the Mediterranean Sea and the nearby mountains. This well-distributed, spacious, and bright property is perfect as a primary residence, holiday home, or a high-demand investment opportunity. Apartment Layout: Bright living-dining room with direct access to the glazed terrace Renovated open-plan kitchen Glazed terrace with sea views 2 double bedrooms (master with sea views) 1 full bathroom Air conditioning in living room and bedrooms Spacious storage room included Communal garden/terrace with outdoor dining area