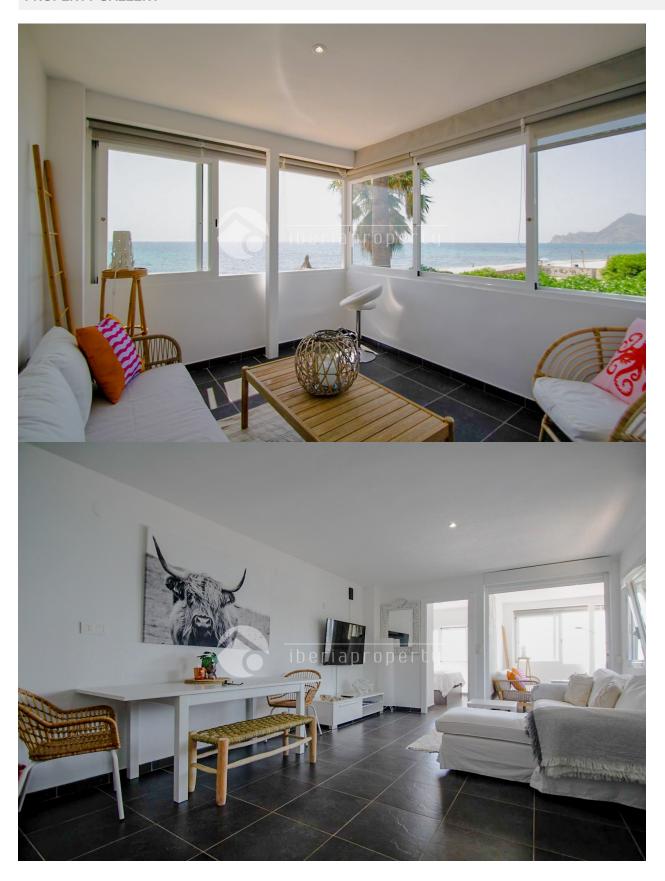

This charming apartment is located on the seafront, just a 5-minute walk from the town center of Altea and all essential services. Situated on a bright corner of the ground floor, it enjoys abundant natural light throughout the day. The property features a spacious living-dining area with direct access to a glazed terrace offering open sea views—perfect for enjoying the sea breeze year-round. The recently renovated openplan kitchen integrates seamlessly with the main living space. There are two double bedrooms, one of which boasts beautiful sea views, and a full bathroom. Air conditioning is installed in both the living room and bedrooms for added comfort. An ample storage room is included, ideal for storing bicycles, sports equipment, or even a quad bike. The wellmaintained community offers a lovely garden with outdoor dining space and an impressive communal rooftop terrace with a chill-out area, providing panoramic 360° views of the Mediterranean Sea and the nearby mountains. This well-distributed, spacious, and bright property is perfect as a primary residence, holiday home, or a high-demand investment opportunity. Apartment Layout: Bright living-dining room with direct access to the glazed terrace Renovated open-plan kitchen Glazed terrace with sea views 2 double bedrooms (master with sea views) 1 full bathroom Air conditioning in living room and bedrooms Spacious storage room included Communal garden/terrace with outdoor dining area