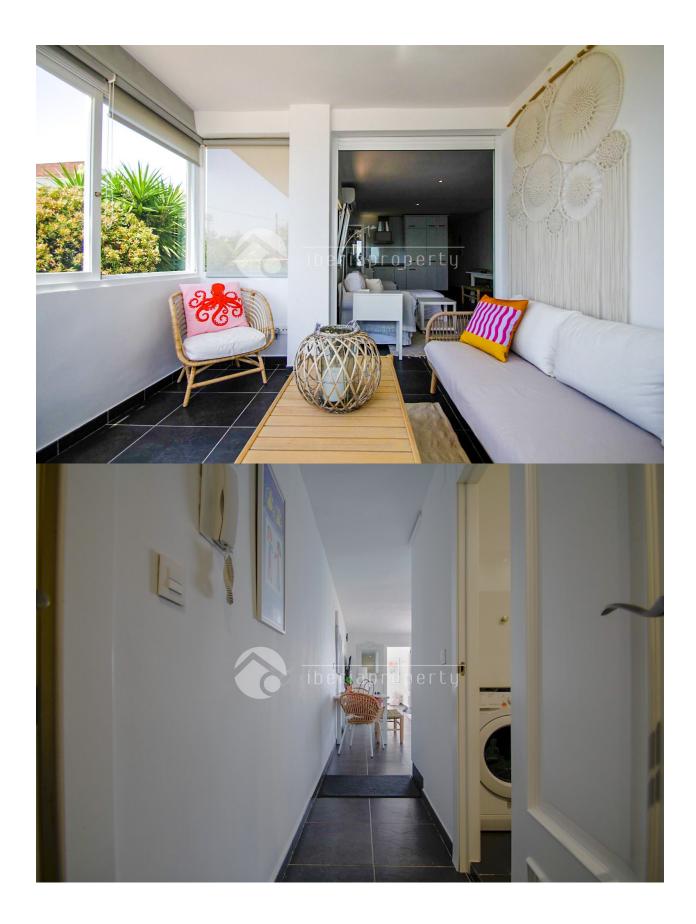

This charming apartment is located on the seafront, just a 5-minute walk from the town center of Altea and all essential services. Situated on a bright corner of the ground floor, it enjoys abundant natural light throughout the day. The property features a spacious living-dining area with direct access to a glazed terrace offering open sea views—perfect for enjoying the sea breeze year-round. The recently renovated openplan kitchen integrates seamlessly with the main living space. There are two double bedrooms, one of which boasts beautiful sea views, and a full bathroom. Air conditioning is installed in both the living room and bedrooms for added comfort. An ample storage room is included, ideal for storing bicycles, sports equipment, or even a quad bike. The wellmaintained community offers a lovely garden with outdoor dining space and an impressive communal rooftop terrace with a chill-out area, providing panoramic 360° views of the Mediterranean Sea and the nearby mountains. This well-distributed, spacious, and bright property is perfect as a primary residence, holiday home, or a high-demand investment opportunity. Apartment Layout: Bright living-dining room with direct access to the glazed terrace Renovated open-plan kitchen Glazed terrace with sea views 2 double bedrooms (master with sea views) 1 full bathroom Air conditioning in living room and bedrooms Spacious storage room included Communal garden/terrace with outdoor dining area