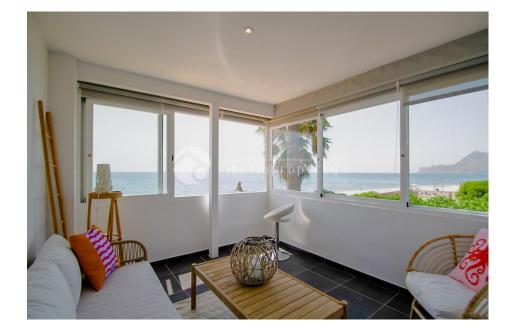

This charming apartment is located on the seafront, just a 5-minute walk from the town center of Altea and all essential services. Situated on a bright corner of the ground floor, it enjoys abundant natural light throughout the day. The property features a spacious living-dining area with direct access to a glazed terrace offering open sea views—perfect for enjoying the sea breeze year-round. The recently renovated openplan kitchen integrates seamlessly with the main living space. There are two double bedrooms, one of which boasts beautiful sea views, and a full bathroom. Air conditioning is installed in both the living room and bedrooms for added comfort. An ample storage room is included, ideal for storing bicycles, sports equipment, or even a quad bike. The wellmaintained community offers a lovely garden with outdoor dining space and an impressive communal rooftop terrace with a chill-out area, providing panoramic 360° views of the Mediterranean Sea and the nearby mountains. This well-distributed, spacious, and bright property is perfect as a primary residence, holiday home, or a high-demand investment opportunity. Apartment Layout: Bright living-dining room with direct access to the glazed terrace Renovated open-plan kitchen Glazed terrace with sea views 2 double bedrooms (master with sea views) 1 full bathroom Air conditioning in living room and bedrooms Spacious storage room included Communal garden/terrace with outdoor dining area