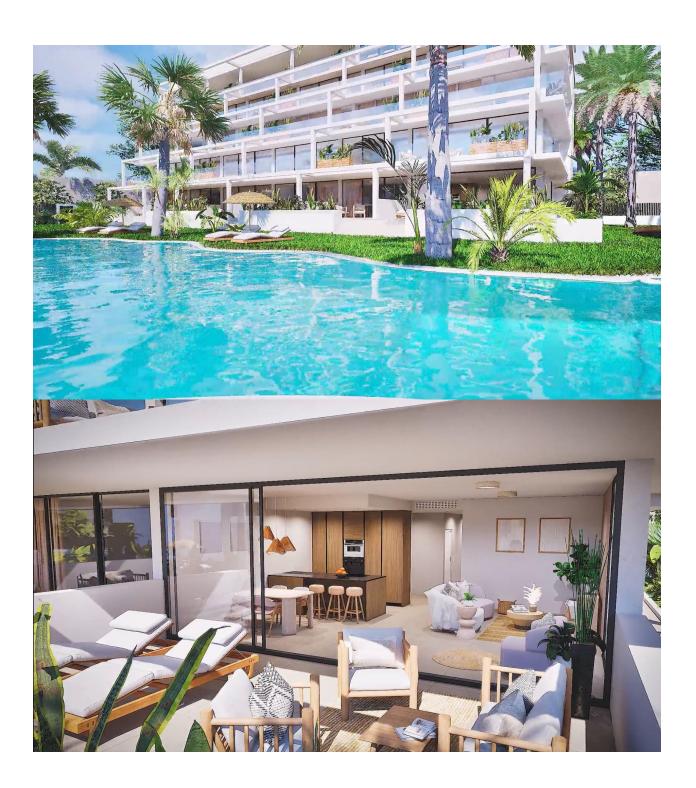

NEW BUILD RESIDENTIAL COMPLEX IN MAR DE CRISTAL New Build modern residential complex of apartments and penthouses located very close to the promenade and the long lovely sandy beaches of Mar de Cristal. You can choose from ground floor apartments with a private garden, mid-floor apartments with a terrace, and penthouses with private solarium. Properties has 2 or 3 bedrooms and 2 bathrooms. The apartments have a modern design, presenting an open plan living area, combining the kitchen, dining area and lounge, into a large space with access to the terrace. The master bedroom has a private bathroom. Built with top quality finishes, fitted wardrobes, pre-installation of ducted A/C, a storage room, and a underground parking space. All the daily necessities, like supermarkets, bars and restaurants, are available all year 'round and are located close to the complex. Mar de Cristal has beautiful sandy beaches, a tennis centre, marina, supermarkets, bars and restaurants. The Calblanque national park where you will find unspoilt long white sandy beaches, as well as the famous La Manga Club and the bustling town of Los Belones are all within a 5 min drive from the village. Murcia airport is 25 mins and Alicante 1 hour drive. You