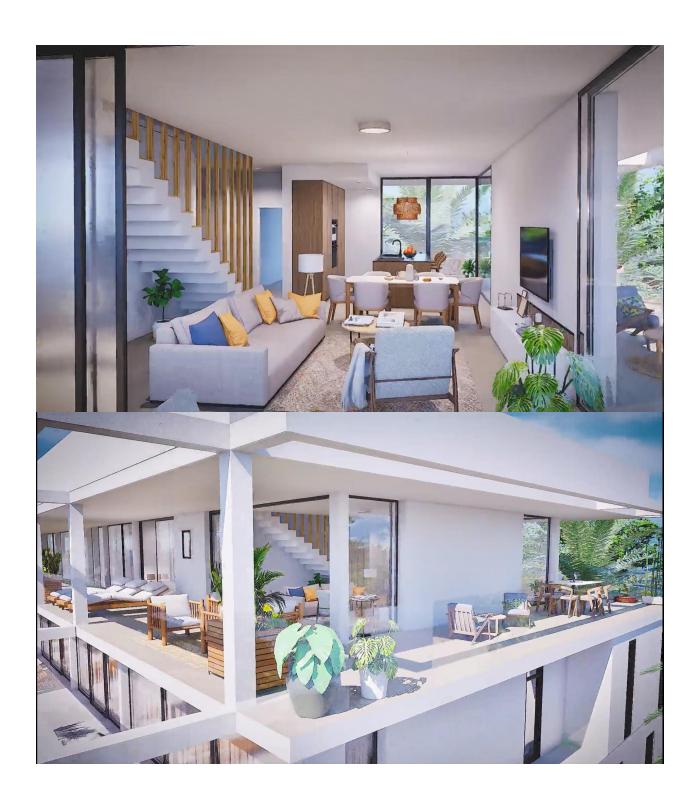

NEW BUILD RESIDENTIAL COMPLEX IN MAR DE CRISTAL New Build modern residential complex of apartments and penthouses located very close to the promenade and the long lovely sandy beaches of Mar de Cristal. You can choose from ground floor apartments with a private garden, mid-floor apartments with a terrace, and penthouses with private solarium. Properties has 2 or 3 bedrooms and 2 bathrooms. The apartments have a modern design, presenting an open plan living area, combining the kitchen, dining area and lounge, into a large space with access to the terrace. The master bedroom has a private bathroom. Built with top quality finishes, fitted wardrobes, pre-installation of ducted A/C, a storage room, and a underground parking space. All the daily necessities, like supermarkets, bars and restaurants, are available all year 'round and are located close to the complex. Mar de Cristal has beautiful sandy beaches, a tennis centre, marina, supermarkets, bars and restaurants. The Calblanque national park where you will find unspoilt long white sandy beaches, as well as the famous La Manga Club and the bustling town of Los Belones are all within a 5 min drive from the village. Murcia airport is 25 mins and Alicante 1 hour drive. You