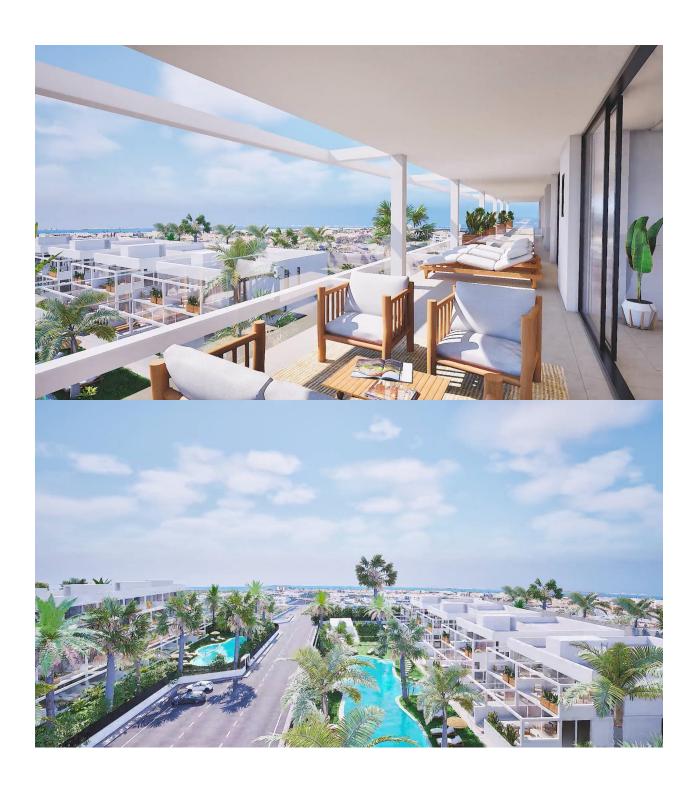

NEW BUILD RESIDENTIAL COMPLEX IN MAR DE CRISTAL New Build modern residential complex of apartments and penthouses located very close to the promenade and the long lovely sandy beaches of Mar de Cristal. You can choose from ground floor apartments with a private garden, mid-floor apartments with a terrace, and penthouses with private solarium. Properties has 2 or 3 bedrooms and 2 bathrooms. The apartments have a modern design, presenting an open plan living area, combining the kitchen, dining area and lounge, into a large space with access to the terrace. The master bedroom has a private bathroom. Built with top quality finishes, fitted wardrobes, pre-installation of ducted A/C, a storage room, and a underground parking space. All the daily necessities, like supermarkets, bars and restaurants, are available all year 'round and are located close to the complex. Mar de Cristal has beautiful sandy beaches, a tennis centre, marina, supermarkets, bars and restaurants. The Calblanque national park where you will find unspoilt long white sandy beaches, as well as the famous La Manga Club and the bustling town of Los Belones are all within a 5 min drive from the village. Murcia airport is 25 mins and Alicante 1 hour drive. You