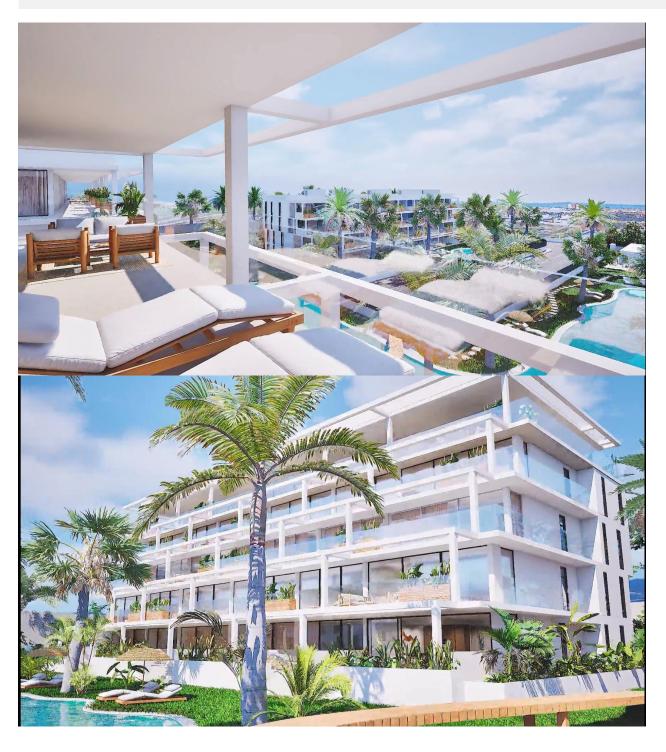

NEW BUILD RESIDENTIAL COMPLEX IN MAR DE CRISTAL New Build modern residential complex of apartments and penthouses located very close to the promenade and the long lovely sandy beaches of Mar de Cristal. You can choose from ground floor apartments with a private garden, mid-floor apartments with a terrace, and penthouses with private solarium. Properties has 2 or 3 bedrooms and 2 bathrooms. The apartments have a modern design, presenting an open plan living area, combining the kitchen, dining area and lounge, into a large space with access to the terrace. The master bedroom has a private bathroom. Built with top quality finishes, fitted wardrobes, pre-installation of ducted A/C, a storage room, and a underground parking space. All the daily necessities, like supermarkets, bars and restaurants, are available all year 'round and are located close to the complex. Mar de Cristal has beautiful sandy beaches, a tennis centre, marina, supermarkets, bars and restaurants. The Calblanque national park where you will find unspoilt long white sandy beaches, as well as the famous La Manga Club and the bustling town of Los Belones are all within a 5 min drive from the village. Murcia airport is 25 mins and Alicante 1 hour drive. You