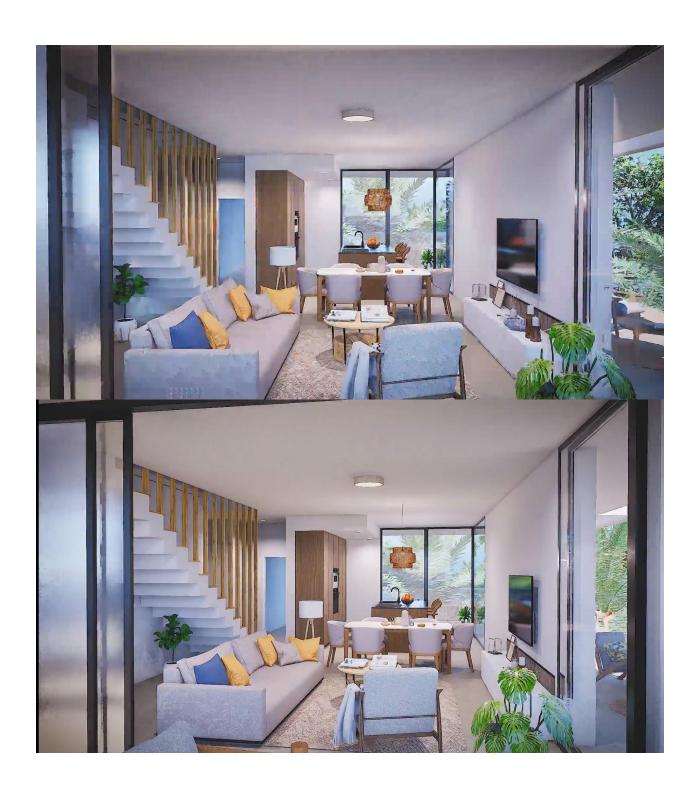

NEW BUILD RESIDENTIAL COMPLEX IN MAR DE CRISTAL New Build modern residential complex of apartments and penthouses located very close to the promenade and the long lovely sandy beaches of Mar de Cristal. You can choose from ground floor apartments with a private garden, mid-floor apartments with a terrace, and penthouses with private solarium. Properties has 2 or 3 bedrooms and 2 bathrooms. The apartments have a modern design, presenting an open plan living area, combining the kitchen, dining area and lounge, into a large space with access to the terrace. The master bedroom has a private bathroom. Built with top quality finishes, fitted wardrobes, pre-installation of ducted A/C, a storage room, and a underground parking space. All the daily necessities, like supermarkets, bars and restaurants, are available all year 'round and are located close to the complex. Mar de Cristal has beautiful sandy beaches, a tennis centre, marina, supermarkets, bars and restaurants. The Calblanque national park where you will find unspoilt long white sandy beaches, as well as the famous La Manga Club and the bustling town of Los Belones are all within a 5 min drive from the village. Murcia airport is 25 mins and Alicante 1 hour drive. You