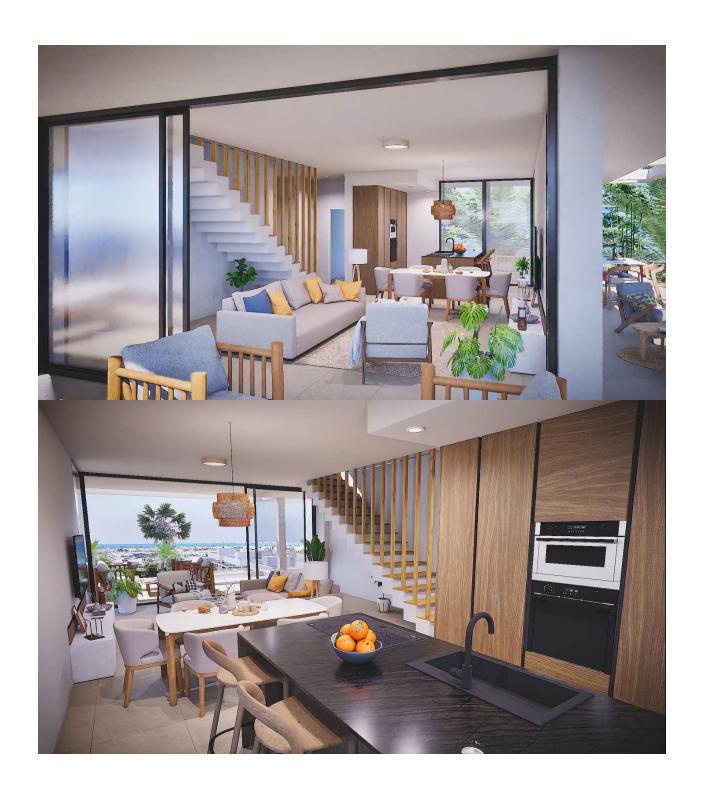

NEW BUILD RESIDENTIAL COMPLEX IN MAR DE CRISTAL New Build modern residential complex of apartments and penthouses located very close to the promenade and the long lovely sandy beaches of Mar de Cristal. You can choose from ground floor apartments with a private garden, mid-floor apartments with a terrace, and penthouses with private solarium. Properties has 2 or 3 bedrooms and 2 bathrooms. The apartments have a modern design, presenting an open plan living area, combining the kitchen, dining area and lounge, into a large space with access to the terrace. The master bedroom has a private bathroom. Built with top quality finishes, fitted wardrobes, pre-installation of ducted A/C, a storage room, and a underground parking space. All the daily necessities, like supermarkets, bars and restaurants, are available all year 'round and are located close to the complex. Mar de Cristal has beautiful sandy beaches, a tennis centre, marina, supermarkets, bars and restaurants. The Calblanque national park where you will find unspoilt long white sandy beaches, as well as the famous La Manga Club and the bustling town of Los Belones are all within a 5 min drive from the village. Murcia airport is 25 mins and Alicante 1 hour drive. You