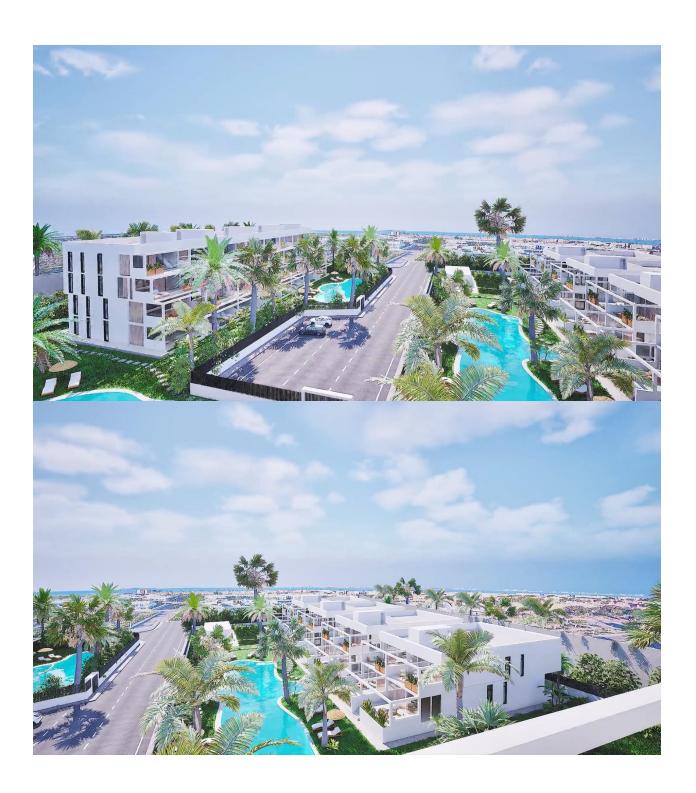

NEW BUILD RESIDENTIAL COMPLEX IN MAR DE CRISTAL New Build modern residential complex of apartments and penthouses located very close to the promenade and the long lovely sandy beaches of Mar de Cristal. You can choose from ground floor apartments with a private garden, mid-floor apartments with a terrace, and penthouses with private solarium. Properties has 2 or 3 bedrooms and 2 bathrooms. The apartments have a modern design, presenting an open plan living area, combining the kitchen, dining area and lounge, into a large space with access to the terrace. The master bedroom has a private bathroom. Built with top quality finishes, fitted wardrobes, pre-installation of ducted A/C, a storage room, and a underground parking space. All the daily necessities, like supermarkets, bars and restaurants, are available all year 'round and are located close to the complex. Mar de Cristal has beautiful sandy beaches, a tennis centre, marina, supermarkets, bars and restaurants. The Calblanque national park where you will find unspoilt long white sandy beaches, as well as the famous La Manga Club and the bustling town of Los Belones are all within a 5 min drive from the village. Murcia airport is 25 mins and Alicante 1 hour drive. You