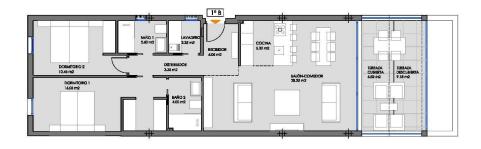

NEW BUILD RESIDENTIAL COMPLEX IN MAR DE CRISTAL New Build modern residential complex of apartments and penthouses located very close to the promenade and the long lovely sandy beaches of Mar de Cristal. You can choose from ground floor apartments with a private garden, mid-floor apartments with a terrace, and penthouses with private solarium. Properties has 2 or 3 bedrooms and 2 bathrooms. The apartments have a modern design, presenting an open plan living area, combining the kitchen, dining area and lounge, into a large space with access to the terrace. The master bedroom has a private bathroom. Built with top quality finishes, fitted wardrobes, pre-installation of ducted A/C, a storage room, and a underground parking space. All the daily necessities, like supermarkets, bars and restaurants, are available all year 'round and are located close to the complex. Mar de Cristal has beautiful sandy beaches, a tennis centre, marina, supermarkets, bars and restaurants. The Calblanque national park where you will find unspoilt long white sandy beaches, as well as the famous La Manga Club and the bustling town of Los Belones are all within a 5 min drive from the village. Murcia airport is 25 mins and Alicante 1 hour drive. You