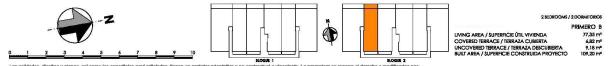

## LA MANGA DEL MAR MENOR (MAR DE CRISTAL)

| INFO       |                                            |
|------------|--------------------------------------------|
| :          | 270.000€                                   |
| :          |                                            |
| :          | La Manga Del Mar Menor<br>(Mar de Cristal) |
| :          | 2                                          |
| :          | 2                                          |
| ( m2<br>): | 109                                        |
| ( m2<br>): | -                                          |
| ( m2<br>): | 16                                         |
| :          |                                            |
| :          | -                                          |
|            | -                                          |