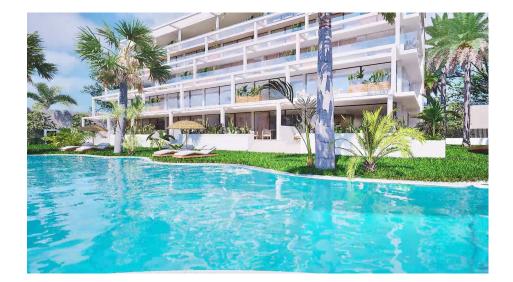

## INFO : 428.000 € : La Manga Del Mar Menor : 3 : 2 (m2): 170 (m2): (m2): 46 : -

NEW BUILD RESIDENTIAL COMPLEX IN MAR DE CRISTAL New Build modern residential complex of apartments and penthouses located very close to the promenade and the long lovely sandy beaches of Mar de Cristal. You can choose from ground floor apartments with a private garden, mid-floor apartments with a terrace, and penthouses with private solarium. Properties has 2 or 3 bedrooms and 2 bathrooms. The apartments have a modern design, presenting an open plan living area, combining the kitchen, dining area and lounge, into a large space with access to the terrace. The master bedroom has a private bathroom. Built with top quality finishes, fitted wardrobes, pre-installation of ducted A/C, a storage room, and a underground parking space. All the daily necessities, like supermarkets, bars and restaurants, are available all year 'round and are located close to the complex. Mar de Cristal has beautiful sandy beaches, a tennis centre, marina, supermarkets, bars and restaurants. The Calblanque national park where you will find unspoilt long white sandy beaches, as well as the famous La Manga Club and the bustling town of Los Belones are all within a 5 min drive from the village. Murcia airport is 25 mins and Alicante 1 hour drive. You can also visit the historic cities of Cartagena and Murcia.