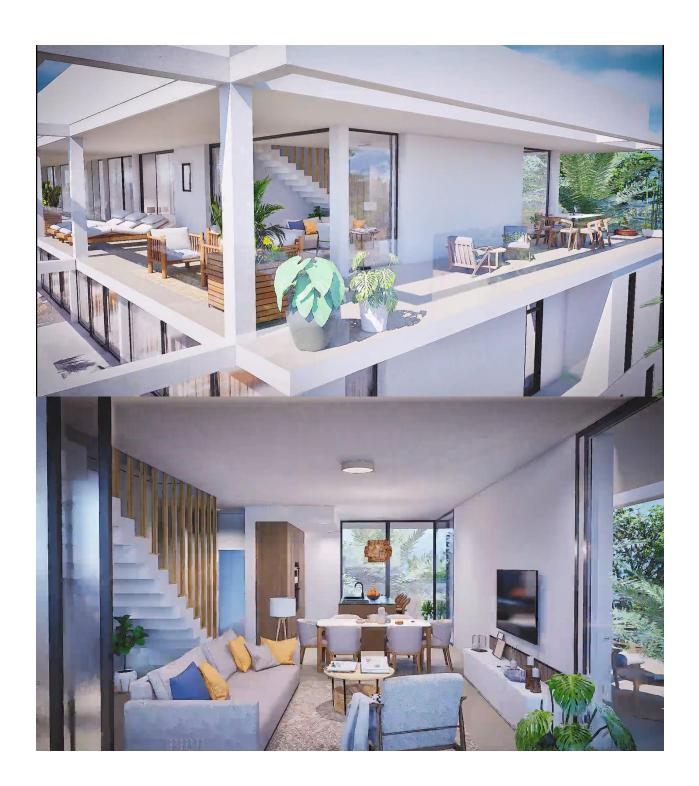

## INFO : 428.000 € : La Manga Del Mar Menor : 3 : 2 (m2): 170 (m2): (m2): 46 : -

NEW BUILD RESIDENTIAL COMPLEX IN MAR DE CRISTAL New Build modern residential complex of apartments and penthouses located very close to the promenade and the long lovely sandy beaches of Mar de Cristal. You can choose from ground floor apartments with a private garden, mid-floor apartments with a terrace, and penthouses with private solarium. Properties has 2 or 3 bedrooms and 2 bathrooms. The apartments have a modern design, presenting an open plan living area, combining the kitchen, dining area and lounge, into a large space with access to the terrace. The master bedroom has a private bathroom. Built with top quality finishes, fitted wardrobes, pre-installation of ducted A/C, a storage room, and a underground parking space. All the daily necessities, like supermarkets, bars and restaurants, are available all year 'round and are located close to the complex. Mar de Cristal has beautiful sandy beaches, a tennis centre, marina, supermarkets, bars and restaurants. The Calblanque national park where you will find unspoilt long white sandy beaches, as well as the famous La Manga Club and the bustling town of Los Belones are all within a 5 min drive from the village. Murcia airport is 25 mins and Alicante 1 hour drive. You can also visit the historic cities of Cartagena and Murcia.