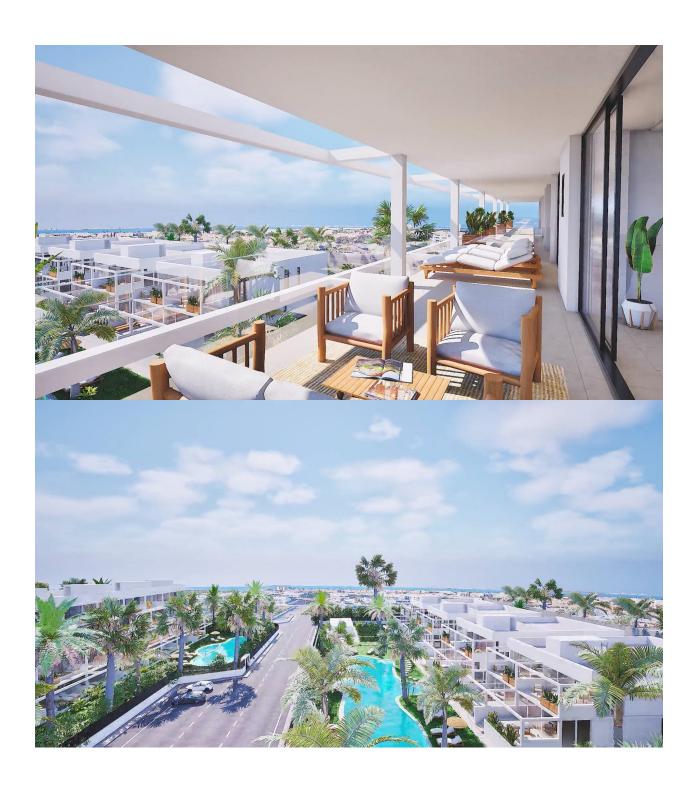

## INFO : 428.000 € : La Manga Del Mar Menor : 3 : 2 (m2): 170 (m2): (m2): 46 : -

NEW BUILD RESIDENTIAL COMPLEX IN MAR DE CRISTAL New Build modern residential complex of apartments and penthouses located very close to the promenade and the long lovely sandy beaches of Mar de Cristal. You can choose from ground floor apartments with a private garden, mid-floor apartments with a terrace, and penthouses with private solarium. Properties has 2 or 3 bedrooms and 2 bathrooms. The apartments have a modern design, presenting an open plan living area, combining the kitchen, dining area and lounge, into a large space with access to the terrace. The master bedroom has a private bathroom. Built with top quality finishes, fitted wardrobes, pre-installation of ducted A/C, a storage room, and a underground parking space. All the daily necessities, like supermarkets, bars and restaurants, are available all year 'round and are located close to the complex. Mar de Cristal has beautiful sandy beaches, a tennis centre, marina, supermarkets, bars and restaurants. The Calblanque national park where you will find unspoilt long white sandy beaches, as well as the famous La Manga Club and the bustling town of Los Belones are all within a 5 min drive from the village. Murcia airport is 25 mins and Alicante 1 hour drive. You can also visit the historic cities of Cartagena and Murcia.