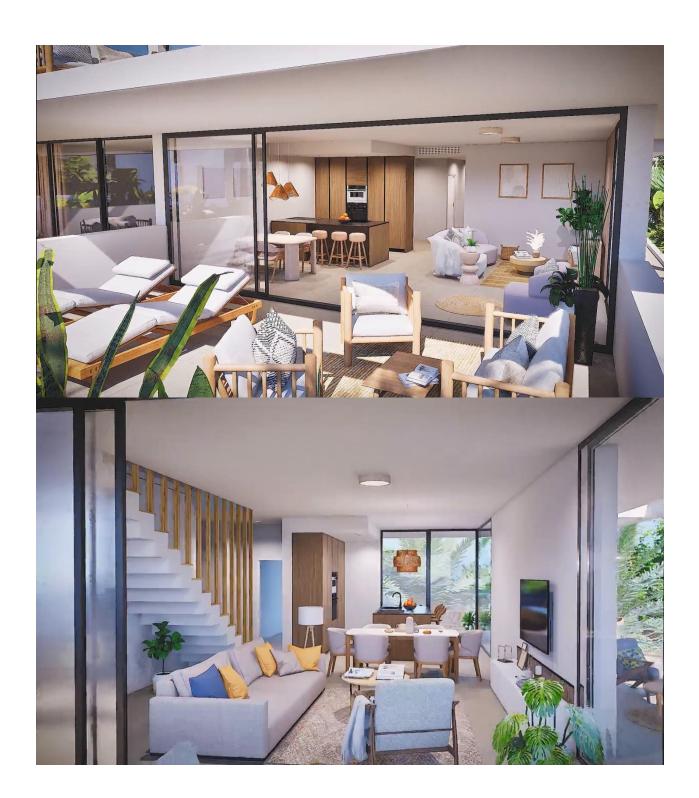

## INFO : 428.000 € : La Manga Del Mar Menor : 3 : 2 (m2): 170 (m2): (m2): 46 : -

NEW BUILD RESIDENTIAL COMPLEX IN MAR DE CRISTAL New Build modern residential complex of apartments and penthouses located very close to the promenade and the long lovely sandy beaches of Mar de Cristal. You can choose from ground floor apartments with a private garden, mid-floor apartments with a terrace, and penthouses with private solarium. Properties has 2 or 3 bedrooms and 2 bathrooms. The apartments have a modern design, presenting an open plan living area, combining the kitchen, dining area and lounge, into a large space with access to the terrace. The master bedroom has a private bathroom. Built with top quality finishes, fitted wardrobes, pre-installation of ducted A/C, a storage room, and a underground parking space. All the daily necessities, like supermarkets, bars and restaurants, are available all year 'round and are located close to the complex. Mar de Cristal has beautiful sandy beaches, a tennis centre, marina, supermarkets, bars and restaurants. The Calblanque national park where you will find unspoilt long white sandy beaches, as well as the famous La Manga Club and the bustling town of Los Belones are all within a 5 min drive from the village. Murcia airport is 25 mins and Alicante 1 hour drive. You can also visit the historic cities of Cartagena and Murcia.