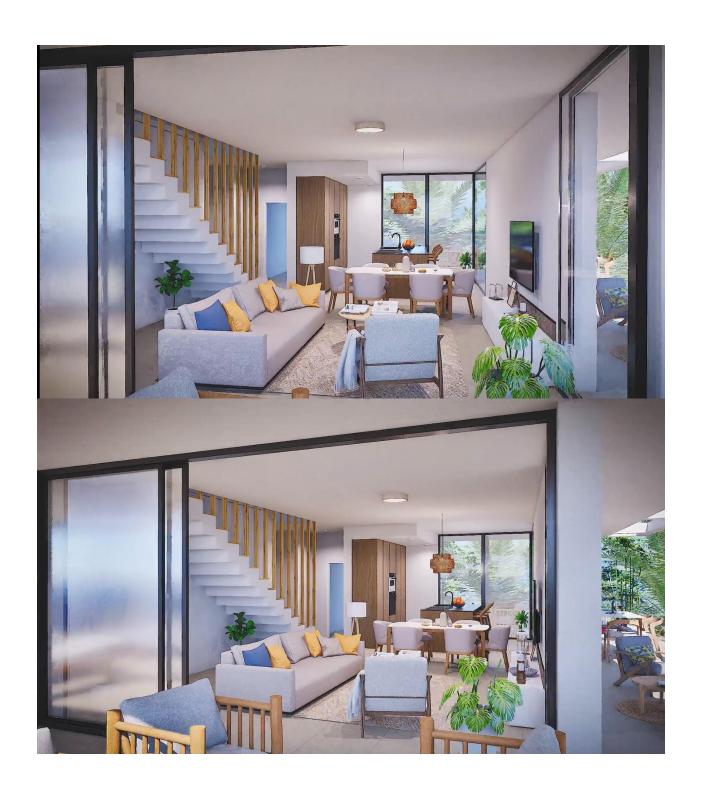

## INFO : 428.000 € : La Manga Del Mar Menor : 3 : 2 (m2): 170 (m2): (m2): 46 : -

NEW BUILD RESIDENTIAL COMPLEX IN MAR DE CRISTAL New Build modern residential complex of apartments and penthouses located very close to the promenade and the long lovely sandy beaches of Mar de Cristal. You can choose from ground floor apartments with a private garden, mid-floor apartments with a terrace, and penthouses with private solarium. Properties has 2 or 3 bedrooms and 2 bathrooms. The apartments have a modern design, presenting an open plan living area, combining the kitchen, dining area and lounge, into a large space with access to the terrace. The master bedroom has a private bathroom. Built with top quality finishes, fitted wardrobes, pre-installation of ducted A/C, a storage room, and a underground parking space. All the daily necessities, like supermarkets, bars and restaurants, are available all year 'round and are located close to the complex. Mar de Cristal has beautiful sandy beaches, a tennis centre, marina, supermarkets, bars and restaurants. The Calblanque national park where you will find unspoilt long white sandy beaches, as well as the famous La Manga Club and the bustling town of Los Belones are all within a 5 min drive from the village. Murcia airport is 25 mins and Alicante 1 hour drive. You can also visit the historic cities of Cartagena and Murcia.