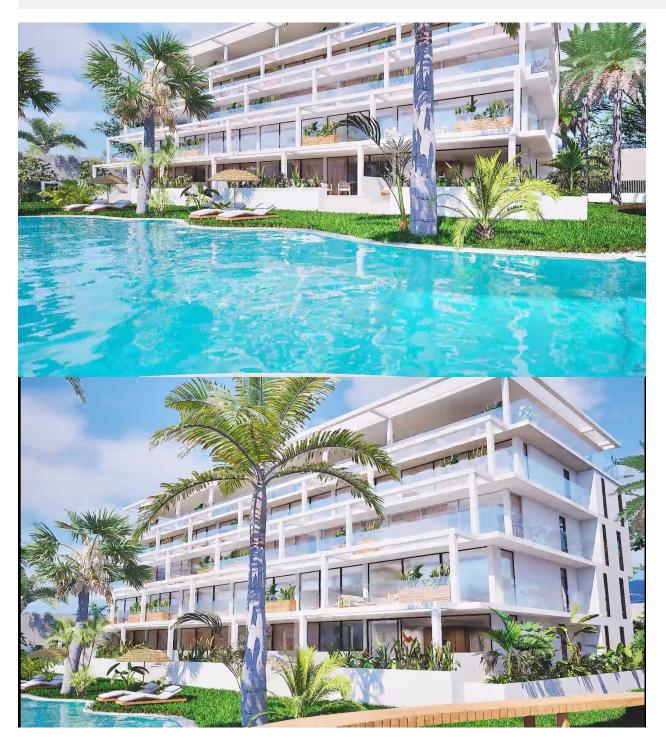

## INFO : 428.000 € : La Manga Del Mar Menor : 3 : 2 (m2): 170 (m2): (m2): 46 : -

NEW BUILD RESIDENTIAL COMPLEX IN MAR DE CRISTAL New Build modern residential complex of apartments and penthouses located very close to the promenade and the long lovely sandy beaches of Mar de Cristal. You can choose from ground floor apartments with a private garden, mid-floor apartments with a terrace, and penthouses with private solarium. Properties has 2 or 3 bedrooms and 2 bathrooms. The apartments have a modern design, presenting an open plan living area, combining the kitchen, dining area and lounge, into a large space with access to the terrace. The master bedroom has a private bathroom. Built with top quality finishes, fitted wardrobes, pre-installation of ducted A/C, a storage room, and a underground parking space. All the daily necessities, like supermarkets, bars and restaurants, are available all year 'round and are located close to the complex. Mar de Cristal has beautiful sandy beaches, a tennis centre, marina, supermarkets, bars and restaurants. The Calblanque national park where you will find unspoilt long white sandy beaches, as well as the famous La Manga Club and the bustling town of Los Belones are all within a 5 min drive from the village. Murcia airport is 25 mins and Alicante 1 hour drive. You can also visit the historic cities of Cartagena and Murcia.