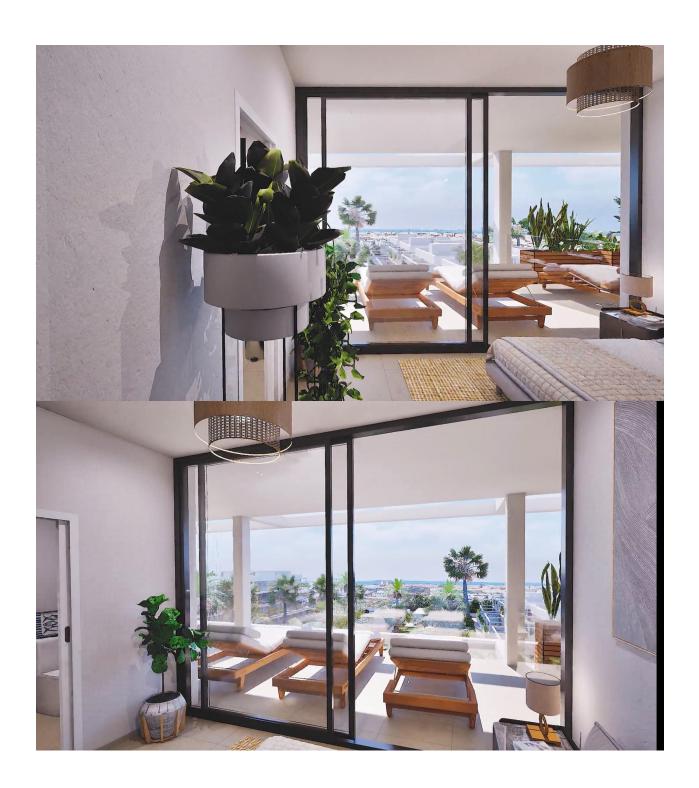

## INFO : 428.000 € : La Manga Del Mar Menor : 3 : 2 (m2): 170 (m2): (m2): 46 : -

NEW BUILD RESIDENTIAL COMPLEX IN MAR DE CRISTAL New Build modern residential complex of apartments and penthouses located very close to the promenade and the long lovely sandy beaches of Mar de Cristal. You can choose from ground floor apartments with a private garden, mid-floor apartments with a terrace, and penthouses with private solarium. Properties has 2 or 3 bedrooms and 2 bathrooms. The apartments have a modern design, presenting an open plan living area, combining the kitchen, dining area and lounge, into a large space with access to the terrace. The master bedroom has a private bathroom. Built with top quality finishes, fitted wardrobes, pre-installation of ducted A/C, a storage room, and a underground parking space. All the daily necessities, like supermarkets, bars and restaurants, are available all year 'round and are located close to the complex. Mar de Cristal has beautiful sandy beaches, a tennis centre, marina, supermarkets, bars and restaurants. The Calblanque national park where you will find unspoilt long white sandy beaches, as well as the famous La Manga Club and the bustling town of Los Belones are all within a 5 min drive from the village. Murcia airport is 25 mins and Alicante 1 hour drive. You can also visit the historic cities of Cartagena and Murcia.