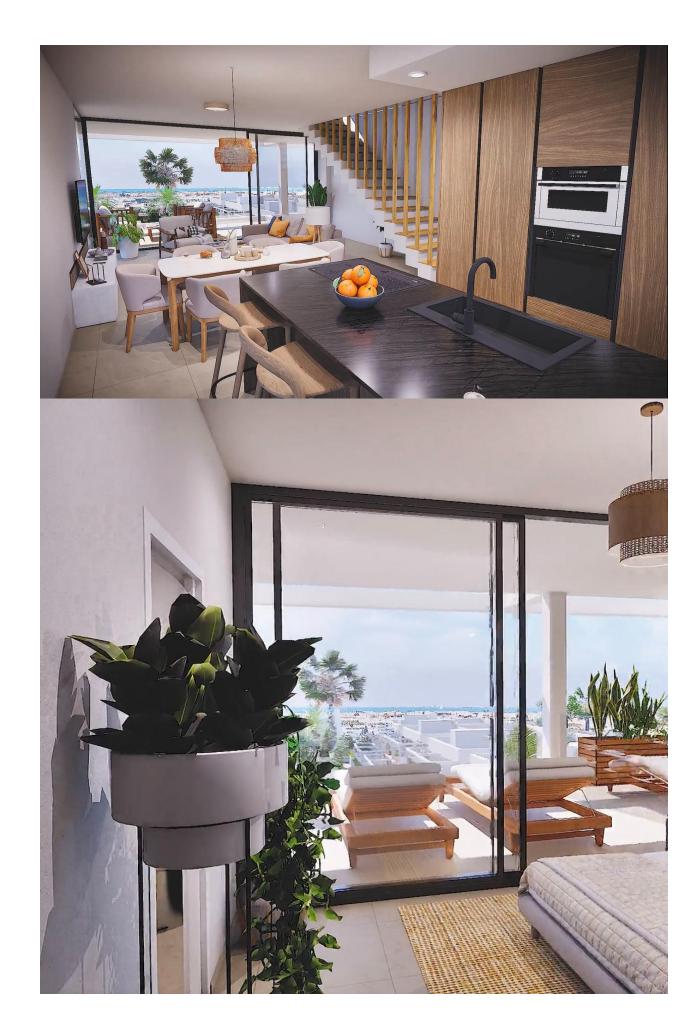

## INFO : 428.000 € : La Manga Del Mar Menor : 3 : 2 (m2): 170 (m2): (m2): 46 : -

NEW BUILD RESIDENTIAL COMPLEX IN MAR DE CRISTAL New Build modern residential complex of apartments and penthouses located very close to the promenade and the long lovely sandy beaches of Mar de Cristal. You can choose from ground floor apartments with a private garden, mid-floor apartments with a terrace, and penthouses with private solarium. Properties has 2 or 3 bedrooms and 2 bathrooms. The apartments have a modern design, presenting an open plan living area, combining the kitchen, dining area and lounge, into a large space with access to the terrace. The master bedroom has a private bathroom. Built with top quality finishes, fitted wardrobes, pre-installation of ducted A/C, a storage room, and a underground parking space. All the daily necessities, like supermarkets, bars and restaurants, are available all year 'round and are located close to the complex. Mar de Cristal has beautiful sandy beaches, a tennis centre, marina, supermarkets, bars and restaurants. The Calblanque national park where you will find unspoilt long white sandy beaches, as well as the famous La Manga Club and the bustling town of Los Belones are all within a 5 min drive from the village. Murcia airport is 25 mins and Alicante 1 hour drive. You can also visit the historic cities of Cartagena and Murcia.