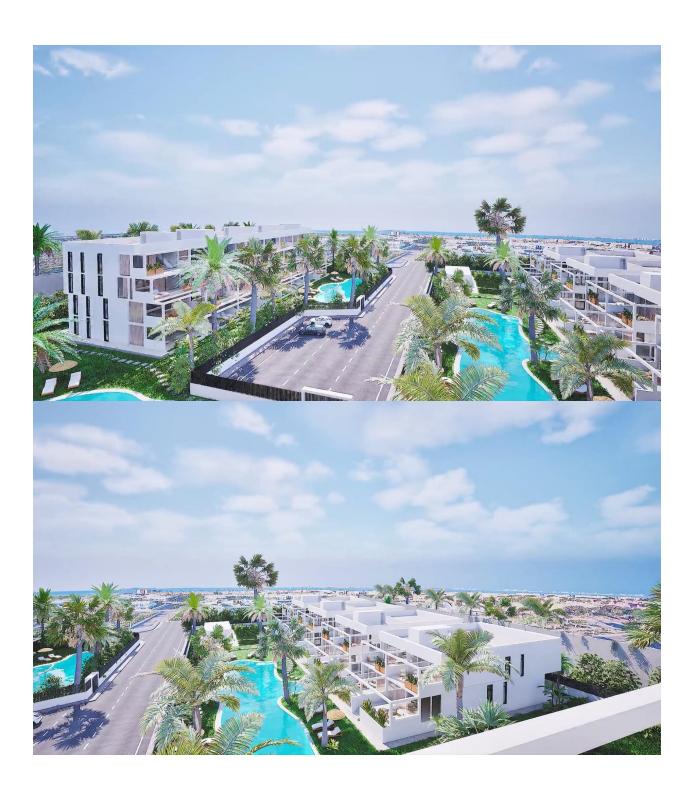

## INFO : 428.000 € : La Manga Del Mar Menor : 3 : 2 (m2): 170 (m2): (m2): 46 : -

NEW BUILD RESIDENTIAL COMPLEX IN MAR DE CRISTAL New Build modern residential complex of apartments and penthouses located very close to the promenade and the long lovely sandy beaches of Mar de Cristal. You can choose from ground floor apartments with a private garden, mid-floor apartments with a terrace, and penthouses with private solarium. Properties has 2 or 3 bedrooms and 2 bathrooms. The apartments have a modern design, presenting an open plan living area, combining the kitchen, dining area and lounge, into a large space with access to the terrace. The master bedroom has a private bathroom. Built with top quality finishes, fitted wardrobes, pre-installation of ducted A/C, a storage room, and a underground parking space. All the daily necessities, like supermarkets, bars and restaurants, are available all year 'round and are located close to the complex. Mar de Cristal has beautiful sandy beaches, a tennis centre, marina, supermarkets, bars and restaurants. The Calblanque national park where you will find unspoilt long white sandy beaches, as well as the famous La Manga Club and the bustling town of Los Belones are all within a 5 min drive from the village. Murcia airport is 25 mins and Alicante 1 hour drive. You can also visit the historic cities of Cartagena and Murcia.