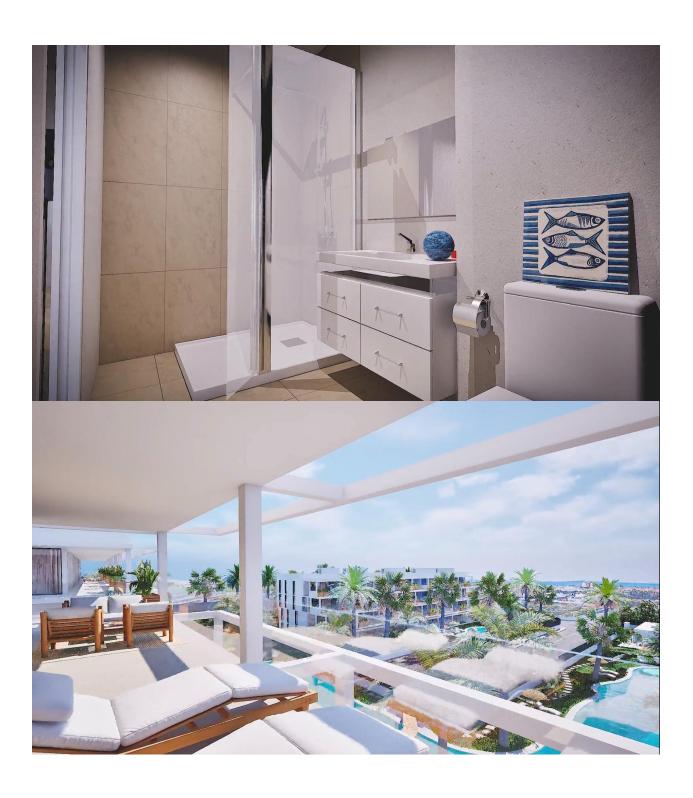

## INFO : 428.000 € : La Manga Del Mar Menor : 3 : 2 (m2): 170 (m2): (m2): 46 : -

NEW BUILD RESIDENTIAL COMPLEX IN MAR DE CRISTAL New Build modern residential complex of apartments and penthouses located very close to the promenade and the long lovely sandy beaches of Mar de Cristal. You can choose from ground floor apartments with a private garden, mid-floor apartments with a terrace, and penthouses with private solarium. Properties has 2 or 3 bedrooms and 2 bathrooms. The apartments have a modern design, presenting an open plan living area, combining the kitchen, dining area and lounge, into a large space with access to the terrace. The master bedroom has a private bathroom. Built with top quality finishes, fitted wardrobes, pre-installation of ducted A/C, a storage room, and a underground parking space. All the daily necessities, like supermarkets, bars and restaurants, are available all year 'round and are located close to the complex. Mar de Cristal has beautiful sandy beaches, a tennis centre, marina, supermarkets, bars and restaurants. The Calblanque national park where you will find unspoilt long white sandy beaches, as well as the famous La Manga Club and the bustling town of Los Belones are all within a 5 min drive from the village. Murcia airport is 25 mins and Alicante 1 hour drive. You can also visit the historic cities of Cartagena and Murcia.