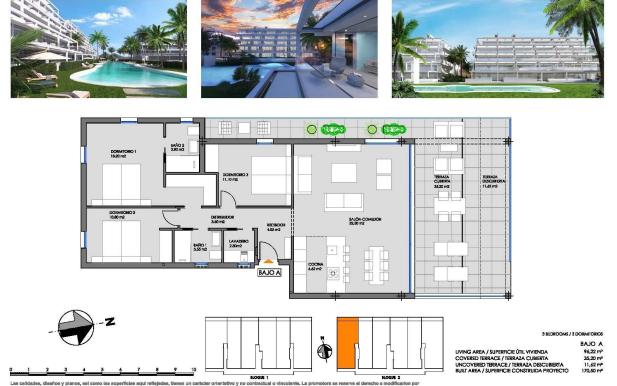

## INFO : 428.000 € : La Manga Del Mar Menor : 3 : 2 (m2): 170 (m2): (m2): 46 : -

NEW BUILD RESIDENTIAL COMPLEX IN MAR DE CRISTAL New Build modern residential complex of apartments and penthouses located very close to the promenade and the long lovely sandy beaches of Mar de Cristal. You can choose from ground floor apartments with a private garden, mid-floor apartments with a terrace, and penthouses with private solarium. Properties has 2 or 3 bedrooms and 2 bathrooms. The apartments have a modern design, presenting an open plan living area, combining the kitchen, dining area and lounge, into a large space with access to the terrace. The master bedroom has a private bathroom. Built with top quality finishes, fitted wardrobes, pre-installation of ducted A/C, a storage room, and a underground parking space. All the daily necessities, like supermarkets, bars and restaurants, are available all year 'round and are located close to the complex. Mar de Cristal has beautiful sandy beaches, a tennis centre, marina, supermarkets, bars and restaurants. The Calblanque national park where you will find unspoilt long white sandy beaches, as well as the famous La Manga Club and the bustling town of Los Belones are all within a 5 min drive from the village. Murcia airport is 25 mins and Alicante 1 hour drive. You can also visit the historic cities of Cartagena and Murcia.

**EXTRA** 

•

necedulas de la construcción de la d'rección facultativa.
The specifications, designs and plans, together with the surface areas indicated herein are given for information purposes only and shall not be legally binding. The promoter reserves the fells to modify them should it be deemed necessary by the technical management or the building specifications.