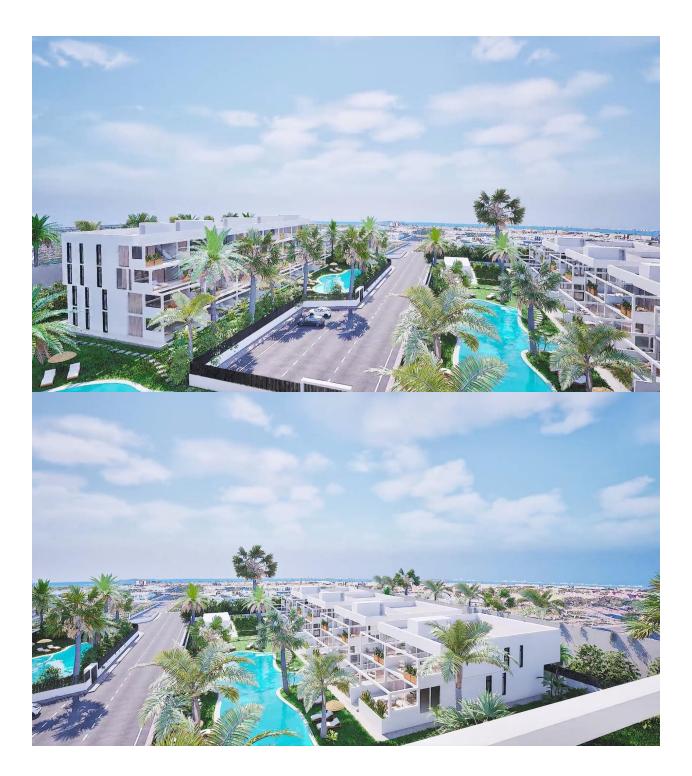

NEW BUILD RESIDENTIAL COMPLEX IN MAR DE CRISTAL New Build modern residential complex of apartments and penthouses located verv close to the promenade and the long lovely sandy beaches of Mar de Cristal. You can choose from ground floor apartments with a private garden, mid-floor apartments with a terrace, and penthouses with private solarium. Properties has 2 or 3 bedrooms and 2 bathrooms. The apartments have a modern design, presenting an open plan living area, combining the kitchen, dining area and lounge, into a large space with access to the terrace. The master bedroom has a private bathroom. Built with top quality finishes, fitted wardrobes, pre-installation of ducted A/C, a storage room, and a underground parking space. All the daily necessities, like supermarkets, bars and restaurants, are available all year 'round and are located close to the complex. Mar de Cristal has beautiful sandy beaches, a tennis centre, marina, supermarkets, bars and restaurants. The Calblangue national park where you will find unspoilt long white sandy beaches, as well as the famous La Manga Club and the bustling town of Los Belones are all within a 5 min drive from the village. Murcia airport is 25 mins and Alicante 1 hour drive. You

# PROPERTY GALLERY

necestications due to construction de la direction facultative. The specifications, designs and plans, logather with the surface areas indicated herein are given for information purposes only and shall not be legally binding. The promoter reserves the rights to mostly the material the deemed necessary by the technical management or the bailding specifications.