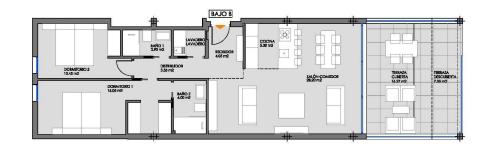

NEW BUILD RESIDENTIAL COMPLEX IN MAR DE CRISTAL New Build modern residential complex of apartments and penthouses located verv close to the promenade and the long lovely sandy beaches of Mar de Cristal. You can choose from ground floor apartments with a private garden, mid-floor apartments with a terrace, and penthouses with private solarium. Properties has 2 or 3 bedrooms and 2 bathrooms. The apartments have a modern design, presenting an open plan living area, combining the kitchen, dining area and lounge, into a large space with access to the terrace. The master bedroom has a private bathroom. Built with top quality finishes, fitted wardrobes, pre-installation of ducted A/C, a storage room, and a underground parking space. All the daily necessities, like supermarkets, bars and restaurants, are available all year 'round and are located close to the complex. Mar de Cristal has beautiful sandy beaches, a tennis centre, marina, supermarkets, bars and restaurants. The Calblangue national park where you will find unspoilt long white sandy beaches, as well as the famous La Manga Club and the bustling town of Los Belones are all within a 5 min drive from the village. Murcia airport is 25 mins and Alicante 1 hour drive. You