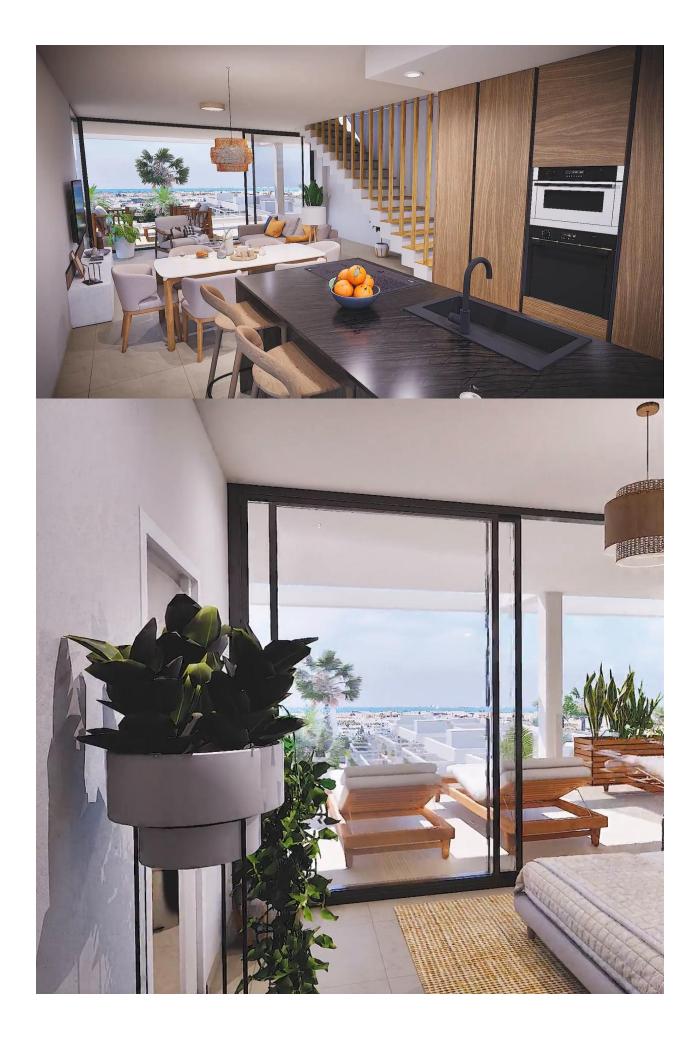

NEW BUILD RESIDENTIAL COMPLEX IN MAR DE CRISTAL New Build modern residential complex of apartments and penthouses located verv close to the promenade and the long lovely sandy beaches of Mar de Cristal. You can choose from ground floor apartments with a private garden, mid-floor apartments with a terrace, and penthouses with private solarium. Properties has 2 or 3 bedrooms and 2 bathrooms. The apartments have a modern design, presenting an open plan living area, combining the kitchen, dining area and lounge, into a large space with access to the terrace. The master bedroom has a private bathroom. Built with top quality finishes, fitted wardrobes, pre-installation of ducted A/C, a storage room, and a underground parking space. All the daily necessities, like supermarkets, bars and restaurants, are available all year 'round and are located close to the complex. Mar de Cristal has beautiful sandy beaches, a tennis centre, marina, supermarkets, bars and restaurants. The Calblangue national park where you will find unspoilt long white sandy beaches, as well as the famous La Manga Club and the bustling town of Los Belones are all within a 5 min drive from the village. Murcia airport is 25 mins and Alicante 1 hour drive. You

# PROPERTY GALLERY

necestications due to construction de la direction facultative. The specifications, designs and plans, logather with the surface areas indicated herein are given for information purposes only and shall not be legally binding. The promoter reserves the rights to mostly the material the deemed necessary by the technical management or the bailding specifications.