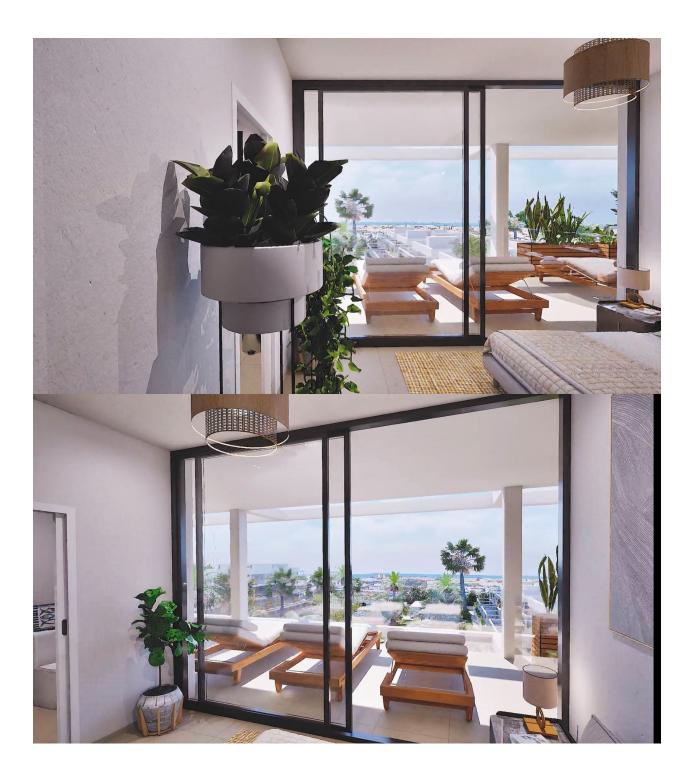

NEW BUILD RESIDENTIAL COMPLEX IN MAR DE CRISTAL New Build modern residential complex of apartments and penthouses located verv close to the promenade and the long lovely sandy beaches of Mar de Cristal. You can choose from ground floor apartments with a private garden, mid-floor apartments with a terrace, and penthouses with private solarium. Properties has 2 or 3 bedrooms and 2 bathrooms. The apartments have a modern design, presenting an open plan living area, combining the kitchen, dining area and lounge, into a large space with access to the terrace. The master bedroom has a private bathroom. Built with top quality finishes, fitted wardrobes, pre-installation of ducted A/C, a storage room, and a underground parking space. All the daily necessities, like supermarkets, bars and restaurants, are available all year 'round and are located close to the complex. Mar de Cristal has beautiful sandy beaches, a tennis centre, marina, supermarkets, bars and restaurants. The Calblangue national park where you will find unspoilt long white sandy beaches, as well as the famous La Manga Club and the bustling town of Los Belones are all within a 5 min drive from the village. Murcia airport is 25 mins and Alicante 1 hour drive. You

# PROPERTY GALLERY

necestications due to construction de la direction facultative. The specifications, designs and plans, logather with the surface areas indicated herein are given for information purposes only and shall not be legally binding. The promoter reserves the rights to mostly the material the deemed necessary by the technical management or the bailding specifications.