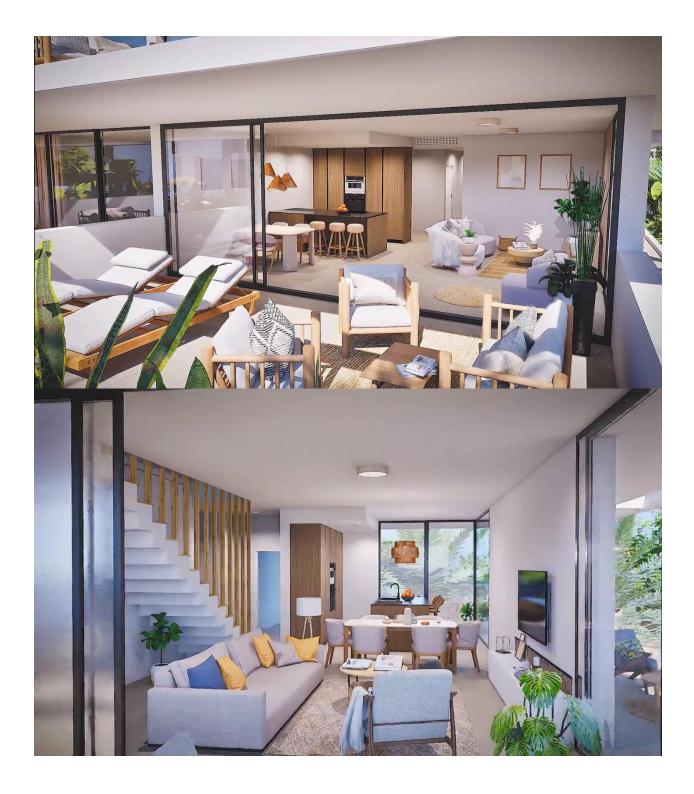

NEW BUILD RESIDENTIAL COMPLEX IN MAR DE CRISTAL New Build modern residential complex of apartments and penthouses located verv close to the promenade and the long lovely sandy beaches of Mar de Cristal. You can choose from ground floor apartments with a private garden, mid-floor apartments with a terrace, and penthouses with private solarium. Properties has 2 or 3 bedrooms and 2 bathrooms. The apartments have a modern design, presenting an open plan living area, combining the kitchen, dining area and lounge, into a large space with access to the terrace. The master bedroom has a private bathroom. Built with top quality finishes, fitted wardrobes, pre-installation of ducted A/C, a storage room, and a underground parking space. All the daily necessities, like supermarkets, bars and restaurants, are available all year 'round and are located close to the complex. Mar de Cristal has beautiful sandy beaches, a tennis centre, marina, supermarkets, bars and restaurants. The Calblangue national park where you will find unspoilt long white sandy beaches, as well as the famous La Manga Club and the bustling town of Los Belones are all within a 5 min drive from the village. Murcia airport is 25 mins and Alicante 1 hour drive. You