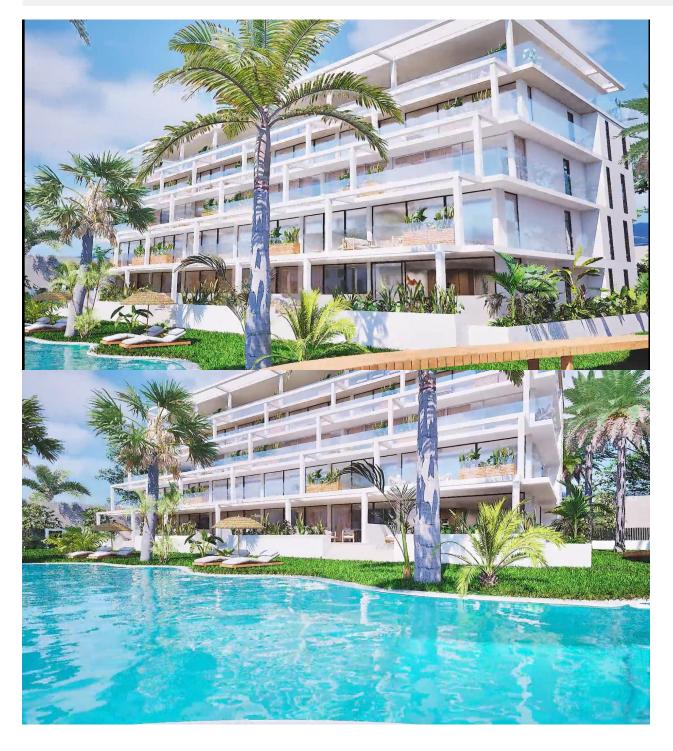

NEW BUILD RESIDENTIAL COMPLEX IN MAR DE CRISTAL New Build modern residential complex of apartments and penthouses located verv close to the promenade and the long lovely sandy beaches of Mar de Cristal. You can choose from ground floor apartments with a private garden, mid-floor apartments with a terrace, and penthouses with private solarium. Properties has 2 or 3 bedrooms and 2 bathrooms. The apartments have a modern design, presenting an open plan living area, combining the kitchen, dining area and lounge, into a large space with access to the terrace. The master bedroom has a private bathroom. Built with top quality finishes, fitted wardrobes, pre-installation of ducted A/C, a storage room, and a underground parking space. All the daily necessities, like supermarkets, bars and restaurants, are available all year 'round and are located close to the complex. Mar de Cristal has beautiful sandy beaches, a tennis centre, marina, supermarkets, bars and restaurants. The Calblangue national park where you will find unspoilt long white sandy beaches, as well as the famous La Manga Club and the bustling town of Los Belones are all within a 5 min drive from the village. Murcia airport is 25 mins and Alicante 1 hour drive. You