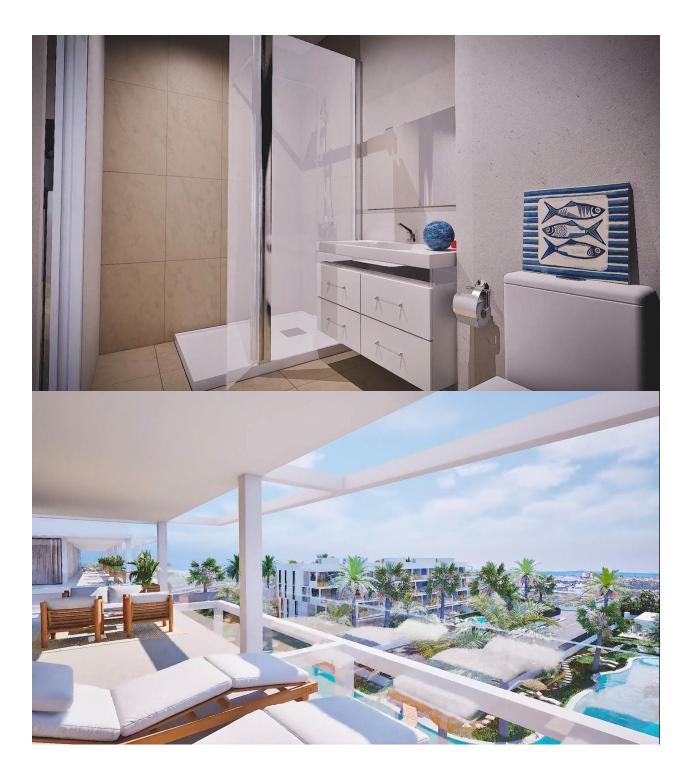

NEW BUILD RESIDENTIAL COMPLEX IN MAR DE CRISTAL New Build modern residential complex of apartments and penthouses located verv close to the promenade and the long lovely sandy beaches of Mar de Cristal. You can choose from ground floor apartments with a private garden, mid-floor apartments with a terrace, and penthouses with private solarium. Properties has 2 or 3 bedrooms and 2 bathrooms. The apartments have a modern design, presenting an open plan living area, combining the kitchen, dining area and lounge, into a large space with access to the terrace. The master bedroom has a private bathroom. Built with top quality finishes, fitted wardrobes, pre-installation of ducted A/C, a storage room, and a underground parking space. All the daily necessities, like supermarkets, bars and restaurants, are available all year 'round and are located close to the complex. Mar de Cristal has beautiful sandy beaches, a tennis centre, marina, supermarkets, bars and restaurants. The Calblangue national park where you will find unspoilt long white sandy beaches, as well as the famous La Manga Club and the bustling town of Los Belones are all within a 5 min drive from the village. Murcia airport is 25 mins and Alicante 1 hour drive. You

# PROPERTY GALLERY

necestications due to construction de la direction facultative. The specifications, designs and plans, logather with the surface areas indicated herein are given for information purposes only and shall not be legally binding. The promoter reserves the rights to mostly the material the deemed necessary by the technical management or the bailding specifications.