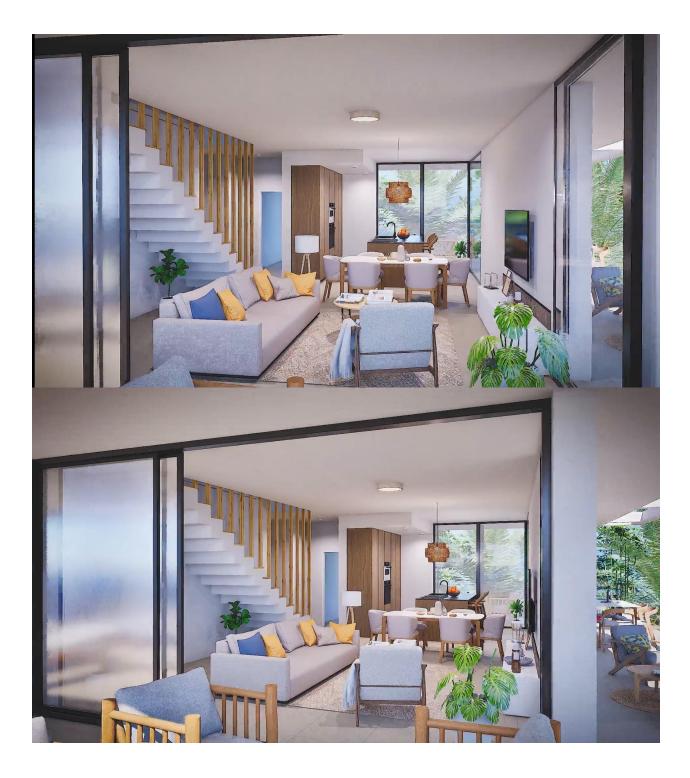

NEW BUILD RESIDENTIAL COMPLEX IN MAR DE CRISTAL New Build modern residential complex of apartments and penthouses located verv close to the promenade and the long lovely sandy beaches of Mar de Cristal. You can choose from ground floor apartments with a private garden, mid-floor apartments with a terrace, and penthouses with private solarium. Properties has 2 or 3 bedrooms and 2 bathrooms. The apartments have a modern design, presenting an open plan living area, combining the kitchen, dining area and lounge, into a large space with access to the terrace. The master bedroom has a private bathroom. Built with top quality finishes, fitted wardrobes, pre-installation of ducted A/C, a storage room, and a underground parking space. All the daily necessities, like supermarkets, bars and restaurants, are available all year 'round and are located close to the complex. Mar de Cristal has beautiful sandy beaches, a tennis centre, marina, supermarkets, bars and restaurants. The Calblangue national park where you will find unspoilt long white sandy beaches, as well as the famous La Manga Club and the bustling town of Los Belones are all within a 5 min drive from the village. Murcia airport is 25 mins and Alicante 1 hour drive. You

# PROPERTY GALLERY

necestications due to construction de la direction facultative. The specifications, designs and plans, logather with the surface areas indicated herein are given for information purposes only and shall not be legally binding. The promoter reserves the rights to mostly the material the deemed necessary by the technical management or the bailding specifications.