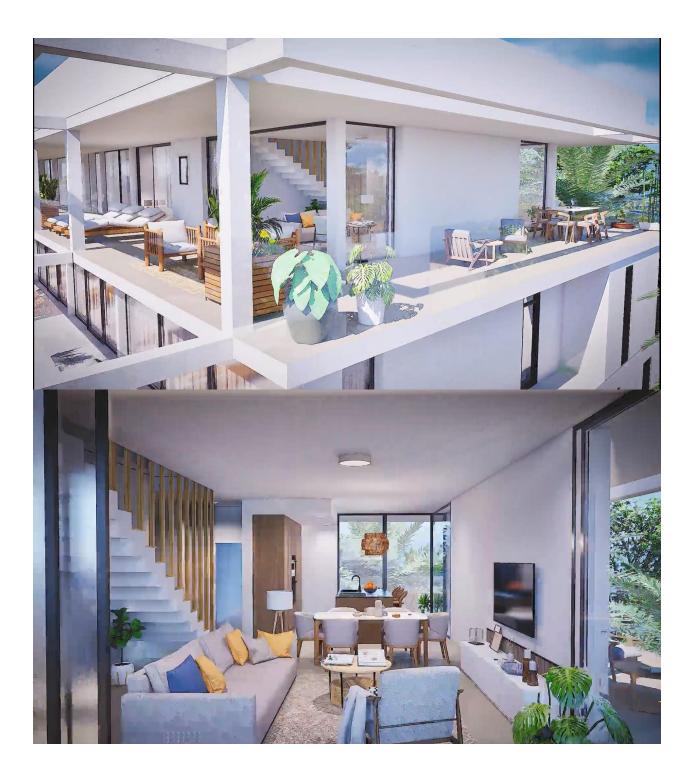

NEW BUILD RESIDENTIAL COMPLEX IN MAR DE CRISTAL New Build modern residential complex of apartments and penthouses located verv close to the promenade and the long lovely sandy beaches of Mar de Cristal. You can choose from ground floor apartments with a private garden, mid-floor apartments with a terrace, and penthouses with private solarium. Properties has 2 or 3 bedrooms and 2 bathrooms. The apartments have a modern design, presenting an open plan living area, combining the kitchen, dining area and lounge, into a large space with access to the terrace. The master bedroom has a private bathroom. Built with top quality finishes, fitted wardrobes, pre-installation of ducted A/C, a storage room, and a underground parking space. All the daily necessities, like supermarkets, bars and restaurants, are available all year 'round and are located close to the complex. Mar de Cristal has beautiful sandy beaches, a tennis centre, marina, supermarkets, bars and restaurants. The Calblangue national park where you will find unspoilt long white sandy beaches, as well as the famous La Manga Club and the bustling town of Los Belones are all within a 5 min drive from the village. Murcia airport is 25 mins and Alicante 1 hour drive. You

# PROPERTY GALLERY

necestications due to construction de la direction facultative. The specifications, designs and plans, logather with the surface areas indicated herein are given for information purposes only and shall not be legally binding. The promoter reserves the rights to mostly the material the deemed necessary by the technical management or the bailding specifications.