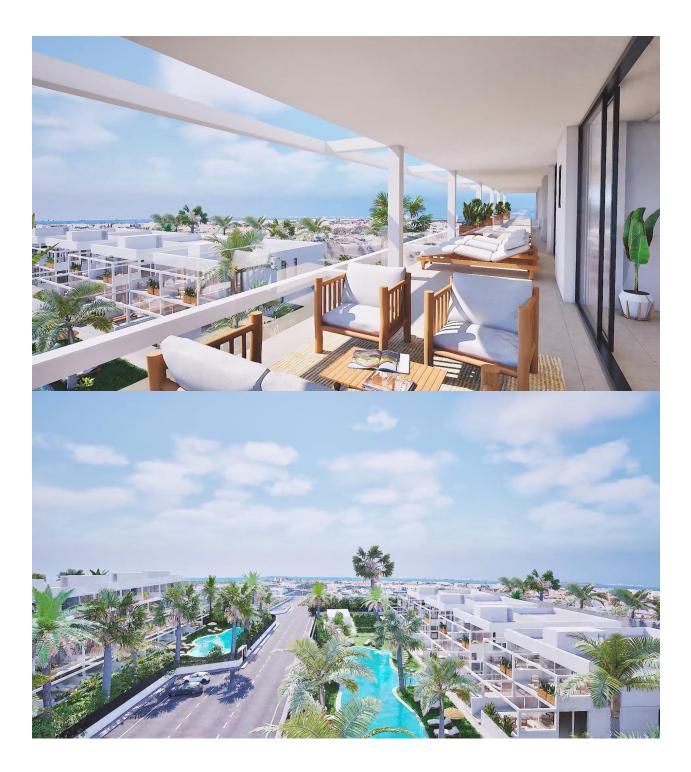

NEW BUILD RESIDENTIAL COMPLEX IN MAR DE CRISTAL New Build modern residential complex of apartments and penthouses located verv close to the promenade and the long lovely sandy beaches of Mar de Cristal. You can choose from ground floor apartments with a private garden, mid-floor apartments with a terrace, and penthouses with private solarium. Properties has 2 or 3 bedrooms and 2 bathrooms. The apartments have a modern design, presenting an open plan living area, combining the kitchen, dining area and lounge, into a large space with access to the terrace. The master bedroom has a private bathroom. Built with top quality finishes, fitted wardrobes, pre-installation of ducted A/C, a storage room, and a underground parking space. All the daily necessities, like supermarkets, bars and restaurants, are available all year 'round and are located close to the complex. Mar de Cristal has beautiful sandy beaches, a tennis centre, marina, supermarkets, bars and restaurants. The Calblangue national park where you will find unspoilt long white sandy beaches, as well as the famous La Manga Club and the bustling town of Los Belones are all within a 5 min drive from the village. Murcia airport is 25 mins and Alicante 1 hour drive. You

# PROPERTY GALLERY

necestications due to construction de la direction facultative. The specifications, designs and plans, logather with the surface areas indicated herein are given for information purposes only and shall not be legally binding. The promoter reserves the rights to mostly the material the deemed necessary by the technical management or the bailding specifications.