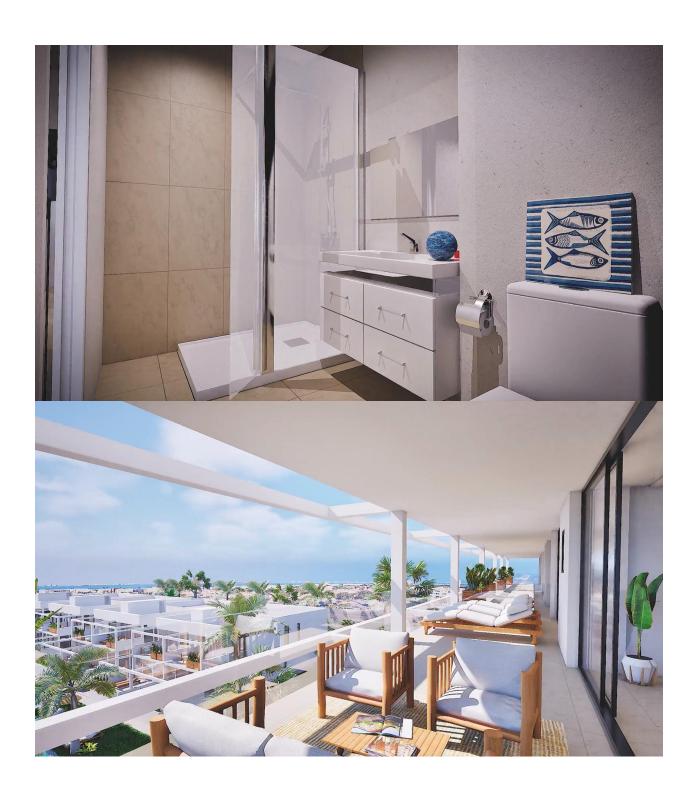

## INFO : 595.000 € : La Manga Del Mar Menor : 3 : 2 (m2): 175 (m2): (m2): 131 : -

NEW BUILD RESIDENTIAL COMPLEX IN MAR DE CRISTAL New Build modern residential complex of apartments and penthouses located very close to the promenade and the long lovely sandy beaches of Mar de Cristal. You can choose from ground floor apartments with a private garden, mid-floor apartments with a terrace, and penthouses with private solarium. Properties has 2 or 3 bedrooms and 2 bathrooms. The apartments have a modern design, presenting an open plan living area, combining the kitchen, dining area and lounge, into a large space with access to the terrace. The master bedroom has a private bathroom. Built with top quality finishes, fitted wardrobes, pre-installation of ducted A/C, a storage room, and a underground parking space. All the daily necessities, like supermarkets, bars and restaurants, are available all year 'round and are located close to the complex. Mar de Cristal has beautiful sandy beaches, a tennis centre, marina, supermarkets, bars and restaurants. The Calblangue national park where you will find unspoilt long white sandy beaches, as well as the famous La Manga Club and the bustling town of Los Belones are all within a 5 min drive from the village. Murcia airport is 25 mins and Alicante 1 hour drive. You can also visit the historic cities of Cartagena and Murcia.