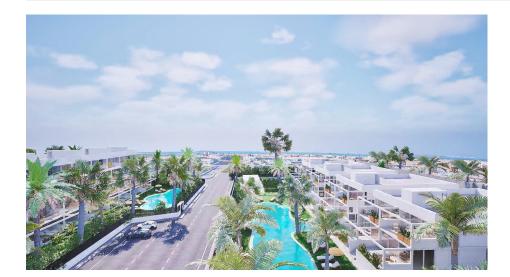

## INFO : 595.000 € : La Manga Del Mar Menor : 3 : 2 (m2): 175 (m2): (m2): 131 : -

NEW BUILD RESIDENTIAL COMPLEX IN MAR DE CRISTAL New Build modern residential complex of apartments and penthouses located very close to the promenade and the long lovely sandy beaches of Mar de Cristal. You can choose from ground floor apartments with a private garden, mid-floor apartments with a terrace, and penthouses with private solarium. Properties has 2 or 3 bedrooms and 2 bathrooms. The apartments have a modern design, presenting an open plan living area, combining the kitchen, dining area and lounge, into a large space with access to the terrace. The master bedroom has a private bathroom. Built with top quality finishes, fitted wardrobes, pre-installation of ducted A/C, a storage room, and a underground parking space. All the daily necessities, like supermarkets, bars and restaurants, are available all year 'round and are located close to the complex. Mar de Cristal has beautiful sandy beaches, a tennis centre, marina, supermarkets, bars and restaurants. The Calblangue national park where you will find unspoilt long white sandy beaches, as well as the famous La Manga Club and the bustling town of Los Belones are all within a 5 min drive from the village. Murcia airport is 25 mins and Alicante 1 hour drive. You can also visit the historic cities of Cartagena and Murcia.