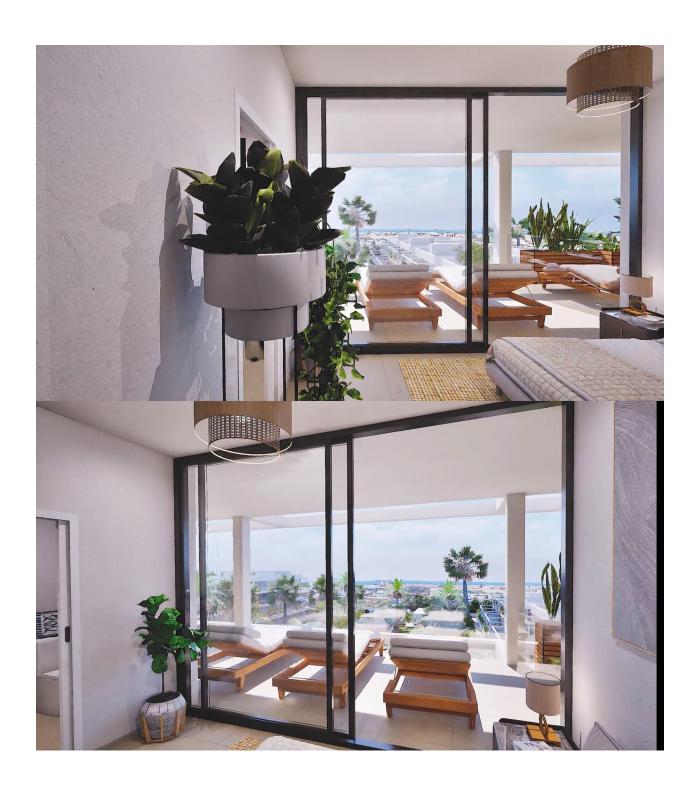

## INFO : 595.000 € : La Manga Del Mar Menor : 3 : 2 (m2): 175 (m2): (m2): 131 : -

NEW BUILD RESIDENTIAL COMPLEX IN MAR DE CRISTAL New Build modern residential complex of apartments and penthouses located very close to the promenade and the long lovely sandy beaches of Mar de Cristal. You can choose from ground floor apartments with a private garden, mid-floor apartments with a terrace, and penthouses with private solarium. Properties has 2 or 3 bedrooms and 2 bathrooms. The apartments have a modern design, presenting an open plan living area, combining the kitchen, dining area and lounge, into a large space with access to the terrace. The master bedroom has a private bathroom. Built with top quality finishes, fitted wardrobes, pre-installation of ducted A/C, a storage room, and a underground parking space. All the daily necessities, like supermarkets, bars and restaurants, are available all year 'round and are located close to the complex. Mar de Cristal has beautiful sandy beaches, a tennis centre, marina, supermarkets, bars and restaurants. The Calblangue national park where you will find unspoilt long white sandy beaches, as well as the famous La Manga Club and the bustling town of Los Belones are all within a 5 min drive from the village. Murcia airport is 25 mins and Alicante 1 hour drive. You can also visit the historic cities of Cartagena and Murcia.