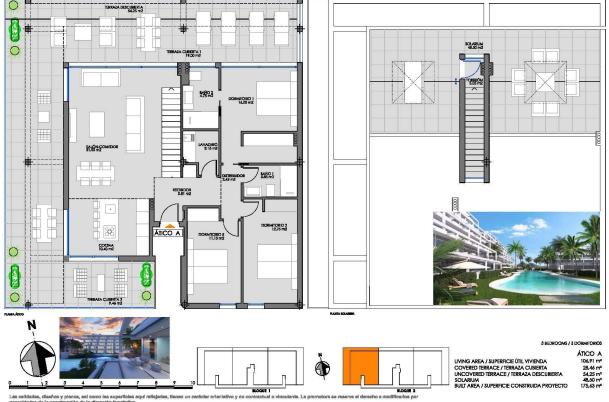

## INFO : 595.000 € : La Manga Del Mar Menor : 3 : 2 (m2): 175 (m2): (m2): 131 : -

NEW BUILD RESIDENTIAL COMPLEX IN MAR DE CRISTAL New Build modern residential complex of apartments and penthouses located very close to the promenade and the long lovely sandy beaches of Mar de Cristal. You can choose from ground floor apartments with a private garden, mid-floor apartments with a terrace, and penthouses with private solarium. Properties has 2 or 3 bedrooms and 2 bathrooms. The apartments have a modern design, presenting an open plan living area, combining the kitchen, dining area and lounge, into a large space with access to the terrace. The master bedroom has a private bathroom. Built with top quality finishes, fitted wardrobes, pre-installation of ducted A/C, a storage room, and a underground parking space. All the daily necessities, like supermarkets, bars and restaurants, are available all year 'round and are located close to the complex. Mar de Cristal has beautiful sandy beaches, a tennis centre, marina, supermarkets, bars and restaurants. The Calblangue national park where you will find unspoilt long white sandy beaches, as well as the famous La Manga Club and the bustling town of Los Belones are all within a 5 min drive from the village. Murcia airport is 25 mins and Alicante 1 hour drive. You can also visit the historic cities of Cartagena and Murcia.