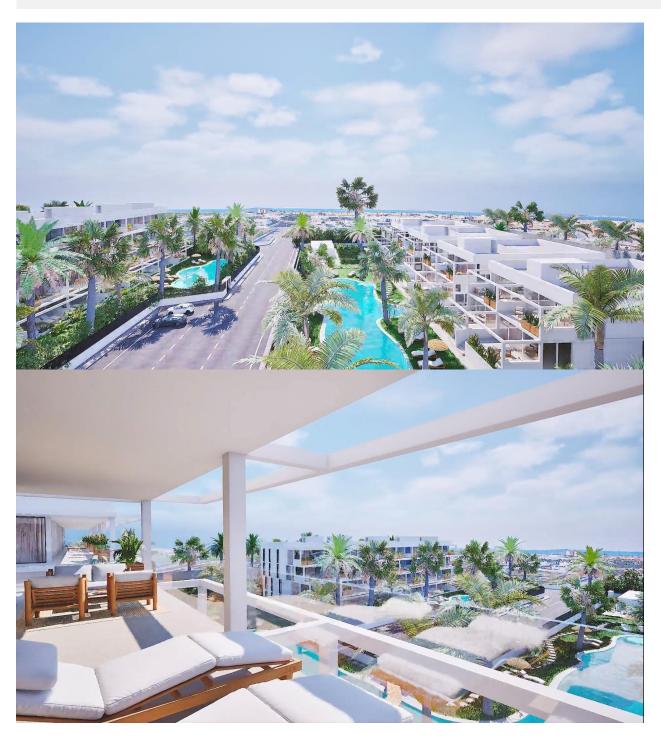

## INFO : 595.000 € : La Manga Del Mar Menor : 3 : 2 (m2): 175 (m2): (m2): 131 : -

NEW BUILD RESIDENTIAL COMPLEX IN MAR DE CRISTAL New Build modern residential complex of apartments and penthouses located very close to the promenade and the long lovely sandy beaches of Mar de Cristal. You can choose from ground floor apartments with a private garden, mid-floor apartments with a terrace, and penthouses with private solarium. Properties has 2 or 3 bedrooms and 2 bathrooms. The apartments have a modern design, presenting an open plan living area, combining the kitchen, dining area and lounge, into a large space with access to the terrace. The master bedroom has a private bathroom. Built with top quality finishes, fitted wardrobes, pre-installation of ducted A/C, a storage room, and a underground parking space. All the daily necessities, like supermarkets, bars and restaurants, are available all year 'round and are located close to the complex. Mar de Cristal has beautiful sandy beaches, a tennis centre, marina, supermarkets, bars and restaurants. The Calblangue national park where you will find unspoilt long white sandy beaches, as well as the famous La Manga Club and the bustling town of Los Belones are all within a 5 min drive from the village. Murcia airport is 25 mins and Alicante 1 hour drive. You can also visit the historic cities of Cartagena and Murcia.