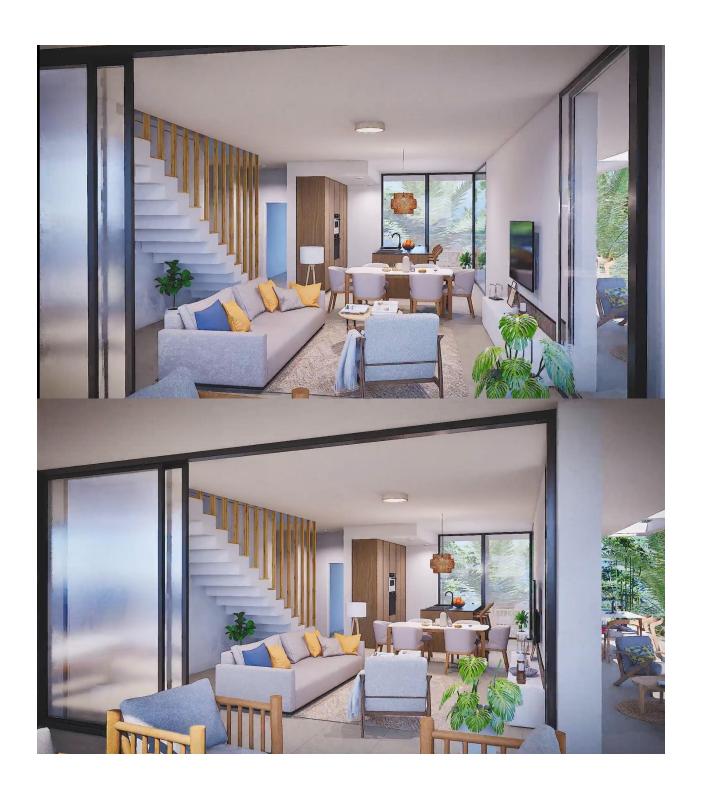

## INFO : 595.000 € : La Manga Del Mar Menor : 3 : 2 (m2): 175 (m2): (m2): 131 : -

NEW BUILD RESIDENTIAL COMPLEX IN MAR DE CRISTAL New Build modern residential complex of apartments and penthouses located very close to the promenade and the long lovely sandy beaches of Mar de Cristal. You can choose from ground floor apartments with a private garden, mid-floor apartments with a terrace, and penthouses with private solarium. Properties has 2 or 3 bedrooms and 2 bathrooms. The apartments have a modern design, presenting an open plan living area, combining the kitchen, dining area and lounge, into a large space with access to the terrace. The master bedroom has a private bathroom. Built with top quality finishes, fitted wardrobes, pre-installation of ducted A/C, a storage room, and a underground parking space. All the daily necessities, like supermarkets, bars and restaurants, are available all year 'round and are located close to the complex. Mar de Cristal has beautiful sandy beaches, a tennis centre, marina, supermarkets, bars and restaurants. The Calblangue national park where you will find unspoilt long white sandy beaches, as well as the famous La Manga Club and the bustling town of Los Belones are all within a 5 min drive from the village. Murcia airport is 25 mins and Alicante 1 hour drive. You can also visit the historic cities of Cartagena and Murcia.