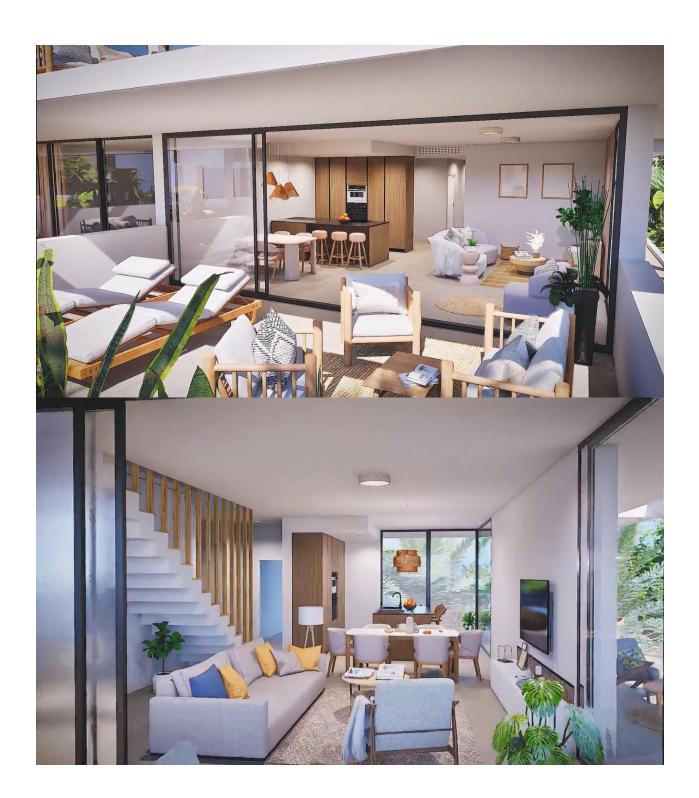

## INFO : 595.000 € : La Manga Del Mar Menor : 3 : 2 (m2): 175 (m2): (m2): 131 : -

NEW BUILD RESIDENTIAL COMPLEX IN MAR DE CRISTAL New Build modern residential complex of apartments and penthouses located very close to the promenade and the long lovely sandy beaches of Mar de Cristal. You can choose from ground floor apartments with a private garden, mid-floor apartments with a terrace, and penthouses with private solarium. Properties has 2 or 3 bedrooms and 2 bathrooms. The apartments have a modern design, presenting an open plan living area, combining the kitchen, dining area and lounge, into a large space with access to the terrace. The master bedroom has a private bathroom. Built with top quality finishes, fitted wardrobes, pre-installation of ducted A/C, a storage room, and a underground parking space. All the daily necessities, like supermarkets, bars and restaurants, are available all year 'round and are located close to the complex. Mar de Cristal has beautiful sandy beaches, a tennis centre, marina, supermarkets, bars and restaurants. The Calblangue national park where you will find unspoilt long white sandy beaches, as well as the famous La Manga Club and the bustling town of Los Belones are all within a 5 min drive from the village. Murcia airport is 25 mins and Alicante 1 hour drive. You can also visit the historic cities of Cartagena and Murcia.