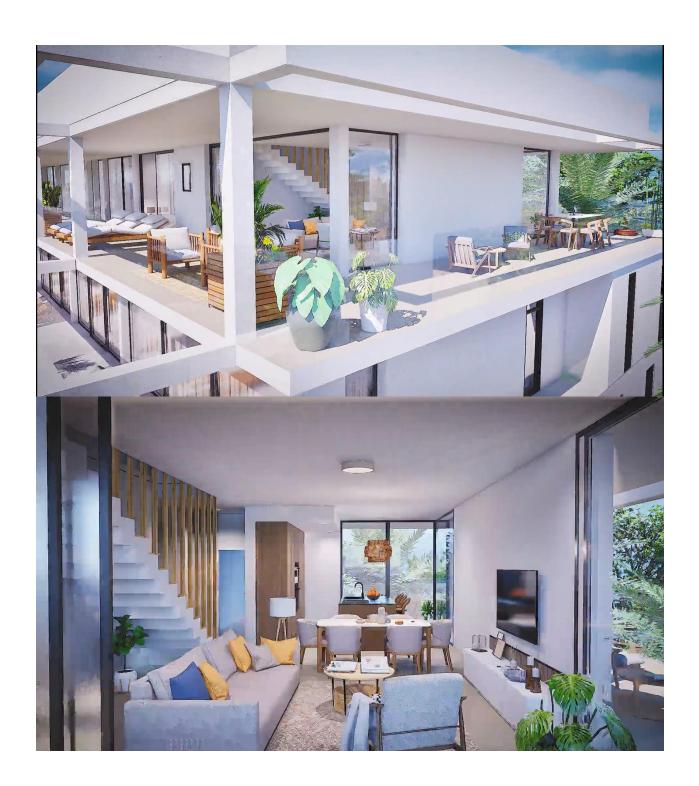

## INFO : 595.000 € : La Manga Del Mar Menor : 3 : 2 (m2): 175 (m2): (m2): 131 : -

NEW BUILD RESIDENTIAL COMPLEX IN MAR DE CRISTAL New Build modern residential complex of apartments and penthouses located very close to the promenade and the long lovely sandy beaches of Mar de Cristal. You can choose from ground floor apartments with a private garden, mid-floor apartments with a terrace, and penthouses with private solarium. Properties has 2 or 3 bedrooms and 2 bathrooms. The apartments have a modern design, presenting an open plan living area, combining the kitchen, dining area and lounge, into a large space with access to the terrace. The master bedroom has a private bathroom. Built with top quality finishes, fitted wardrobes, pre-installation of ducted A/C, a storage room, and a underground parking space. All the daily necessities, like supermarkets, bars and restaurants, are available all year 'round and are located close to the complex. Mar de Cristal has beautiful sandy beaches, a tennis centre, marina, supermarkets, bars and restaurants. The Calblangue national park where you will find unspoilt long white sandy beaches, as well as the famous La Manga Club and the bustling town of Los Belones are all within a 5 min drive from the village. Murcia airport is 25 mins and Alicante 1 hour drive. You can also visit the historic cities of Cartagena and Murcia.