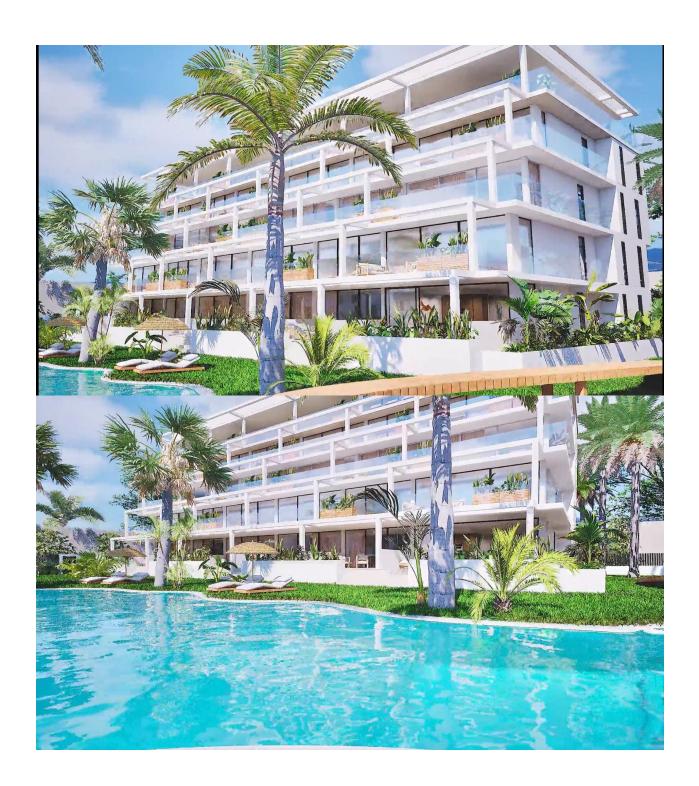

## INFO : 595.000 € : La Manga Del Mar Menor : 3 : 2 (m2): 175 (m2): (m2): 131 : -

NEW BUILD RESIDENTIAL COMPLEX IN MAR DE CRISTAL New Build modern residential complex of apartments and penthouses located very close to the promenade and the long lovely sandy beaches of Mar de Cristal. You can choose from ground floor apartments with a private garden, mid-floor apartments with a terrace, and penthouses with private solarium. Properties has 2 or 3 bedrooms and 2 bathrooms. The apartments have a modern design, presenting an open plan living area, combining the kitchen, dining area and lounge, into a large space with access to the terrace. The master bedroom has a private bathroom. Built with top quality finishes, fitted wardrobes, pre-installation of ducted A/C, a storage room, and a underground parking space. All the daily necessities, like supermarkets, bars and restaurants, are available all year 'round and are located close to the complex. Mar de Cristal has beautiful sandy beaches, a tennis centre, marina, supermarkets, bars and restaurants. The Calblangue national park where you will find unspoilt long white sandy beaches, as well as the famous La Manga Club and the bustling town of Los Belones are all within a 5 min drive from the village. Murcia airport is 25 mins and Alicante 1 hour drive. You can also visit the historic cities of Cartagena and Murcia.