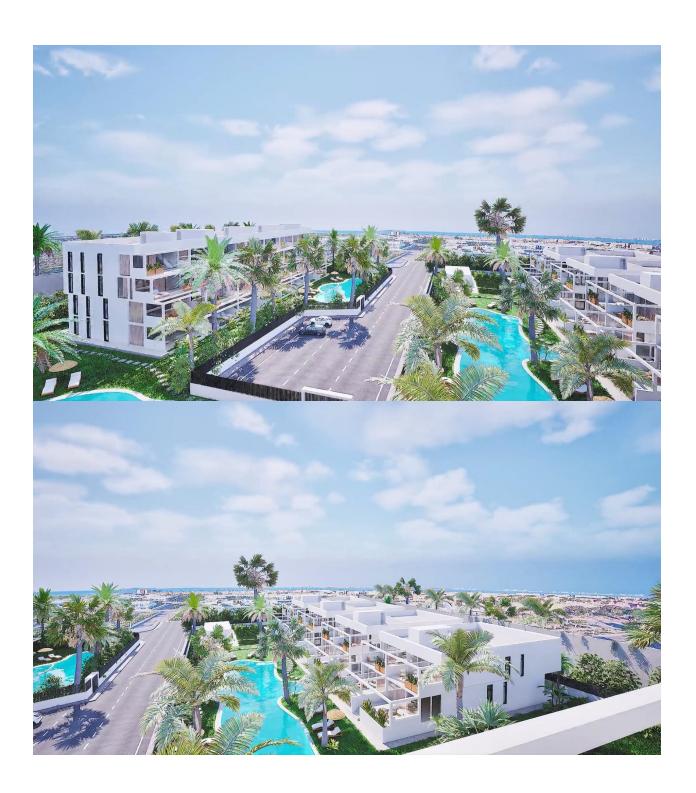

## INFO : 595.000 € : La Manga Del Mar Menor : 3 : 2 (m2): 175 (m2): (m2): 131 : -

NEW BUILD RESIDENTIAL COMPLEX IN MAR DE CRISTAL New Build modern residential complex of apartments and penthouses located very close to the promenade and the long lovely sandy beaches of Mar de Cristal. You can choose from ground floor apartments with a private garden, mid-floor apartments with a terrace, and penthouses with private solarium. Properties has 2 or 3 bedrooms and 2 bathrooms. The apartments have a modern design, presenting an open plan living area, combining the kitchen, dining area and lounge, into a large space with access to the terrace. The master bedroom has a private bathroom. Built with top quality finishes, fitted wardrobes, pre-installation of ducted A/C, a storage room, and a underground parking space. All the daily necessities, like supermarkets, bars and restaurants, are available all year 'round and are located close to the complex. Mar de Cristal has beautiful sandy beaches, a tennis centre, marina, supermarkets, bars and restaurants. The Calblangue national park where you will find unspoilt long white sandy beaches, as well as the famous La Manga Club and the bustling town of Los Belones are all within a 5 min drive from the village. Murcia airport is 25 mins and Alicante 1 hour drive. You can also visit the historic cities of Cartagena and Murcia.