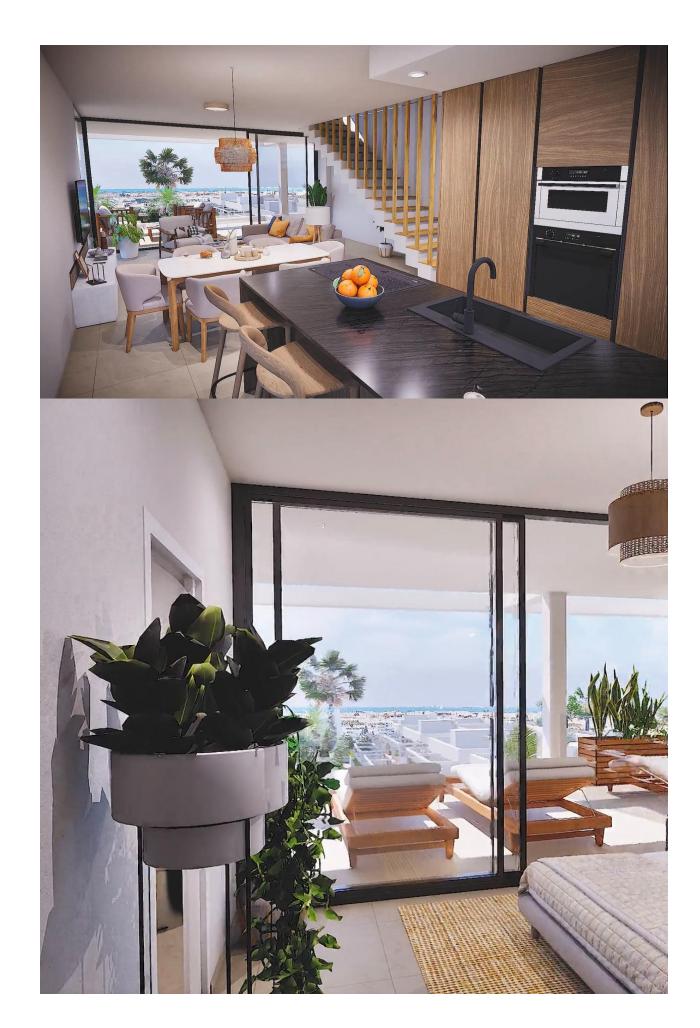

## INFO : 595.000 € : La Manga Del Mar Menor : 3 : 2 (m2): 175 (m2): (m2): 131 : -

NEW BUILD RESIDENTIAL COMPLEX IN MAR DE CRISTAL New Build modern residential complex of apartments and penthouses located very close to the promenade and the long lovely sandy beaches of Mar de Cristal. You can choose from ground floor apartments with a private garden, mid-floor apartments with a terrace, and penthouses with private solarium. Properties has 2 or 3 bedrooms and 2 bathrooms. The apartments have a modern design, presenting an open plan living area, combining the kitchen, dining area and lounge, into a large space with access to the terrace. The master bedroom has a private bathroom. Built with top quality finishes, fitted wardrobes, pre-installation of ducted A/C, a storage room, and a underground parking space. All the daily necessities, like supermarkets, bars and restaurants, are available all year 'round and are located close to the complex. Mar de Cristal has beautiful sandy beaches, a tennis centre, marina, supermarkets, bars and restaurants. The Calblangue national park where you will find unspoilt long white sandy beaches, as well as the famous La Manga Club and the bustling town of Los Belones are all within a 5 min drive from the village. Murcia airport is 25 mins and Alicante 1 hour drive. You can also visit the historic cities of Cartagena and Murcia.