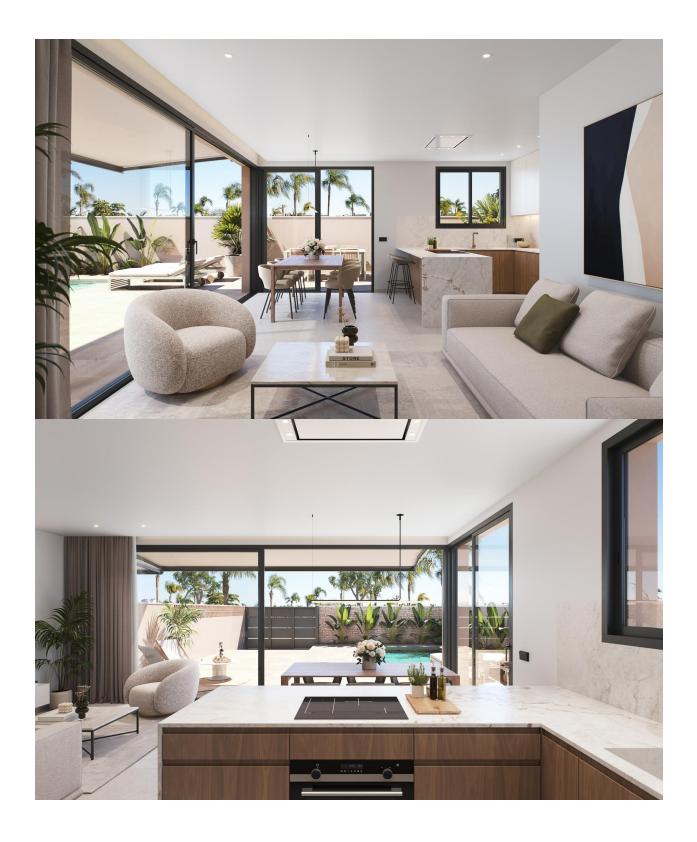

Exclusive residential development of 2 luxury semi-detached villas with sea views on Las Higuericas beach, Torre de la Horadada. Discover these impressive semi-detached homes located in Torre de la Horadada, on the second line of Las Higuericas beach. With a modern and elegant design, spacious rooms and top quality materials, these properties have been designed to offer maximum comfort and exclusivity. With a 5x3m private pool, parking on the plot and a 40 m2 solarium: a spectacular open space ideal for a chill-out area, barbecue or enjoying the sun and unobstructed views. Each villa has independent access from the surrounding streets, as there are no adjacent buildings. With guiet streets and large green areas around the residential complex, these properties are ideal for young families. The villas have a plot of 170 m2 and a built area of 135 m2. The villas are built with three bedrooms and three bathrooms (two of them en-suite) on two floors. The kitchen is fully fitted with the possibility of customisation and includes appliances. Following an open-plan concept, the dining room is surrounded by large windows, providing a pleasant source of natural light, with direct access to the pool and gardens finished with lighting, irrigation and local vegetation. The selected finishes, with top quality materials, the customised luxury design and maximum comfort, together with ducted air conditioning and heating