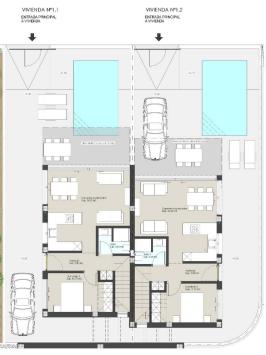

## PROPERTY GALLERY

PLANTA BAJA

## VIVIENDAS Nº1.1 Y Nº 1.2 SUPERFICIES CONTRUIDAS:

| SUPERFICIES CONTROL | DAS.                   |
|---------------------|------------------------|
| PLANTA BAJA:        | 61.15 x 2 = 122.30 m2  |
| PLANTA PRIMERA:     | 58.20 x2 = 116.40 m2   |
| PLANTA SOLARIUM:    | 15.65 x 2 = 31.30 m2   |
| TOTAL CONSTRUIDA:   | 135.00 x 2 = 270.00 m2 |
| SOLARIUM:           | 40.00 m2               |
| TAMAÑO PISCINA:     | 5.00 x 3.00            |
| SUPERFICIE PARCELA: | 170.50 X 2 =341.00 m2  |