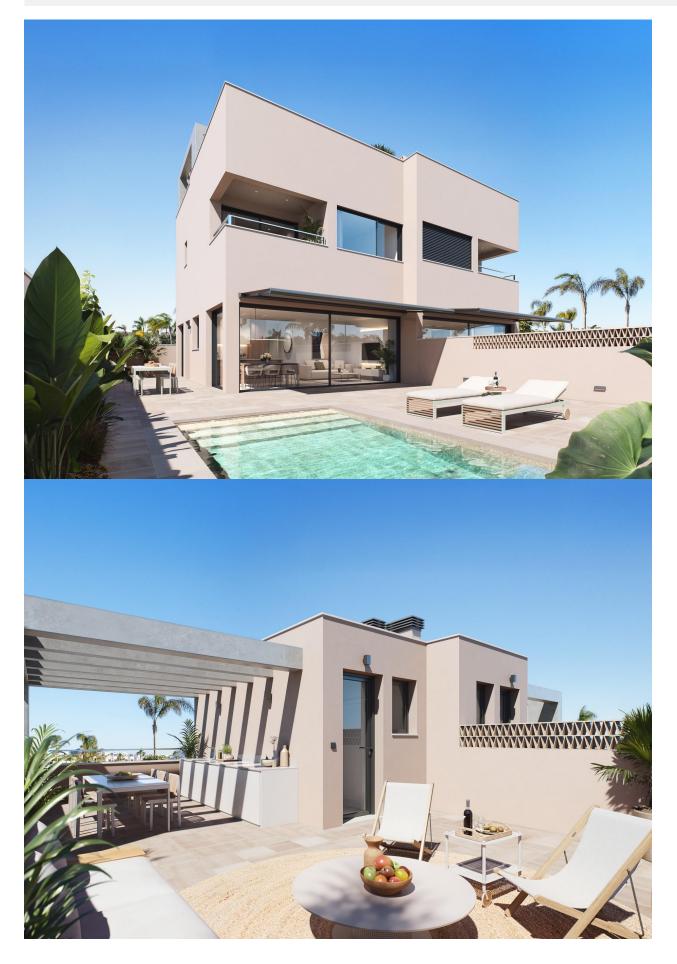

Exclusive residential development of 2 luxury semi-detached villas with sea views on Las Higuericas beach, Torre de la Horadada. Discover these impressive semi-detached homes located in Torre de la Horadada, on the second line of Las Higuericas beach. With a modern and elegant design, spacious rooms and top quality materials, these properties have been designed to offer maximum comfort and exclusivity. With a 5x3m private pool, parking on the plot and a 40 m2 solarium: a spectacular open space ideal for a chill-out area, barbecue or enjoying the sun and unobstructed views. Each villa has independent access from the surrounding streets, as there are no adjacent buildings. With guiet streets and large green areas around the residential complex, these properties are ideal for young families. The villas have a plot of 170 m2 and a built area of 135 m2. The villas are built with three bedrooms and three bathrooms (two of them en-suite) on two floors. The kitchen is fully fitted with the possibility of customisation and includes appliances. Following an open-plan concept, the dining room is surrounded by large windows, providing a pleasant source of natural light, with direct access to the pool and gardens finished with lighting, irrigation and local vegetation. The selected finishes, with top quality materials, the customised luxury design and maximum comfort, together with ducted air conditioning and heating