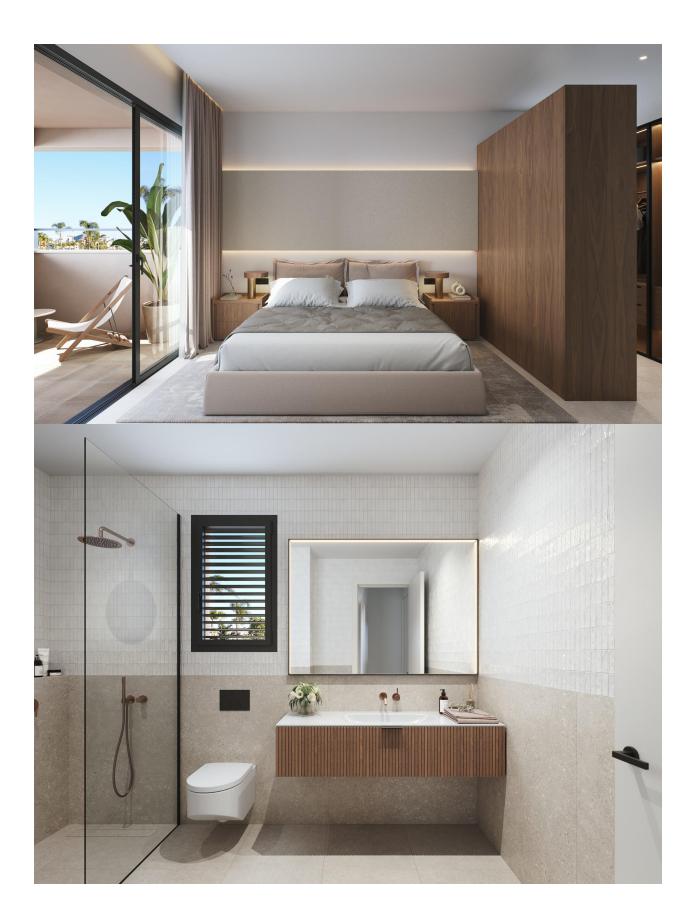

Exclusive residential development of 2 luxury semi-detached villas with sea views on Las Higuericas beach, Torre de la Horadada. Discover these impressive semi-detached homes located in Torre de la Horadada, on the second line of Las Higuericas beach. With a modern and elegant design, spacious rooms and top quality materials, these properties have been designed to offer maximum comfort and exclusivity. With a 5x3m private pool, parking on the plot and a 40 m2 solarium: a spectacular open space ideal for a chill-out area, barbecue or enjoying the sun and unobstructed views. Each villa has independent access from the surrounding streets, as there are no adjacent buildings. With guiet streets and large green areas around the residential complex, these properties are ideal for young families. The villas have a plot of 170 m2 and a built area of 135 m2. The villas are built with three bedrooms and three bathrooms (two of them en-suite) on two floors. The kitchen is fully fitted with the possibility of customisation and includes appliances. Following an open-plan concept, the dining room is surrounded by large windows, providing a pleasant source of natural light, with direct access to the pool and gardens finished with lighting, irrigation and local vegetation. The selected finishes, with top quality materials, the customised luxury design and maximum comfort, together with ducted air conditioning and heating