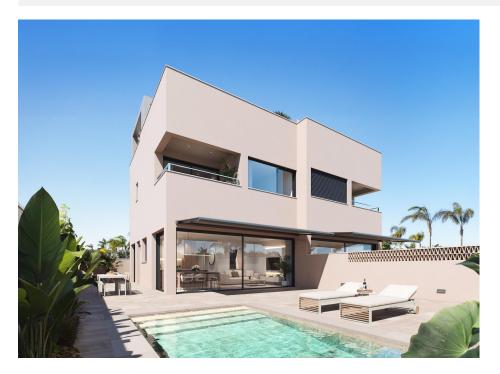

Exclusive residential development of 2 luxury semi-detached villas with sea views on Las Higuericas beach, Torre de la Horadada. Discover these impressive semi-detached homes located in Torre de la Horadada, on the second line of Las Higuericas beach. With a modern and elegant design, spacious rooms and top quality materials, these properties have been designed to offer maximum comfort and exclusivity. With a 5x3m private pool, parking on the plot and a 40 m2 solarium: a spectacular open space ideal for a chill-out area, barbecue or enjoying the sun and unobstructed views. Each villa has independent access from the surrounding streets, as there are no adjacent buildings. With guiet streets and large green areas around the residential complex, these properties are ideal for young families. The villas have a plot of 170 m2 and a built area of 135 m2. The villas are built with three bedrooms and three bathrooms (two of them en-suite) on two floors. The kitchen is fully fitted with the possibility of customisation and includes appliances. Following an open-plan concept, the dining room is surrounded by large windows, providing a pleasant source of natural light, with direct access to the pool and gardens finished with lighting, irrigation and local vegetation. The selected finishes, with top quality materials, the customised luxury design and maximum comfort, together with ducted air conditioning and heating