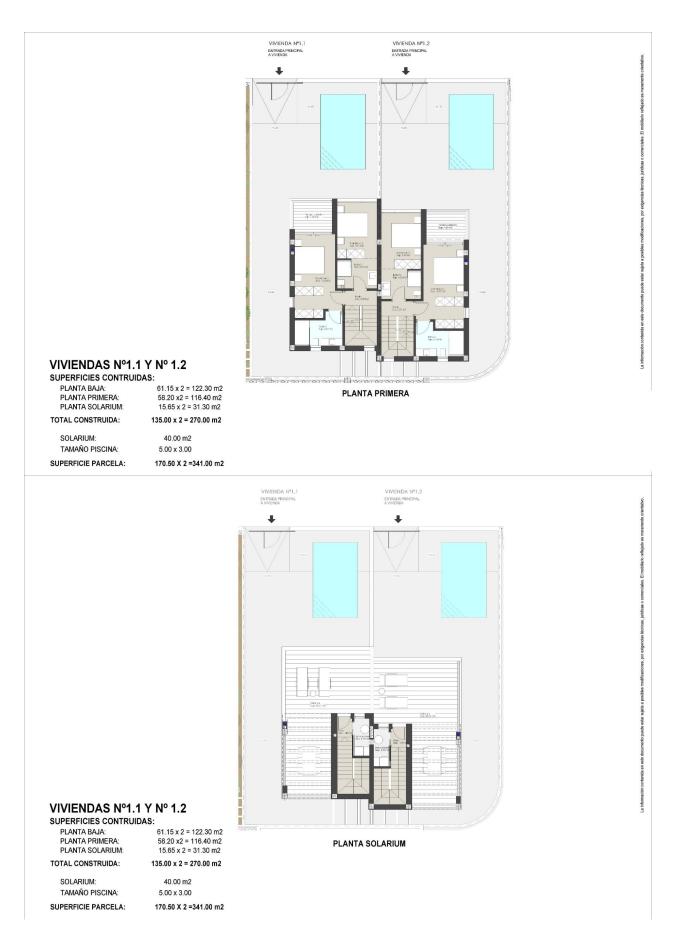

## VIVIENDAS Nº1.1 Y Nº 1.2 SUPERFICIES CONTRUIDAS:

| SUPERFICIES CONTROL | DAS.                   |
|---------------------|------------------------|
| PLANTA BAJA:        | 61.15 x 2 = 122.30 m2  |
| PLANTA PRIMERA:     | 58.20 x2 = 116.40 m2   |
| PLANTA SOLARIUM:    | 15.65 x 2 = 31.30 m2   |
| TOTAL CONSTRUIDA:   | 135.00 x 2 = 270.00 m2 |
| SOLARIUM:           | 40.00 m2               |
| TAMAÑO PISCINA:     | 5.00 x 3.00            |
| SUPERFICIE PARCELA: | 170.50 X 2 =341.00 m2  |