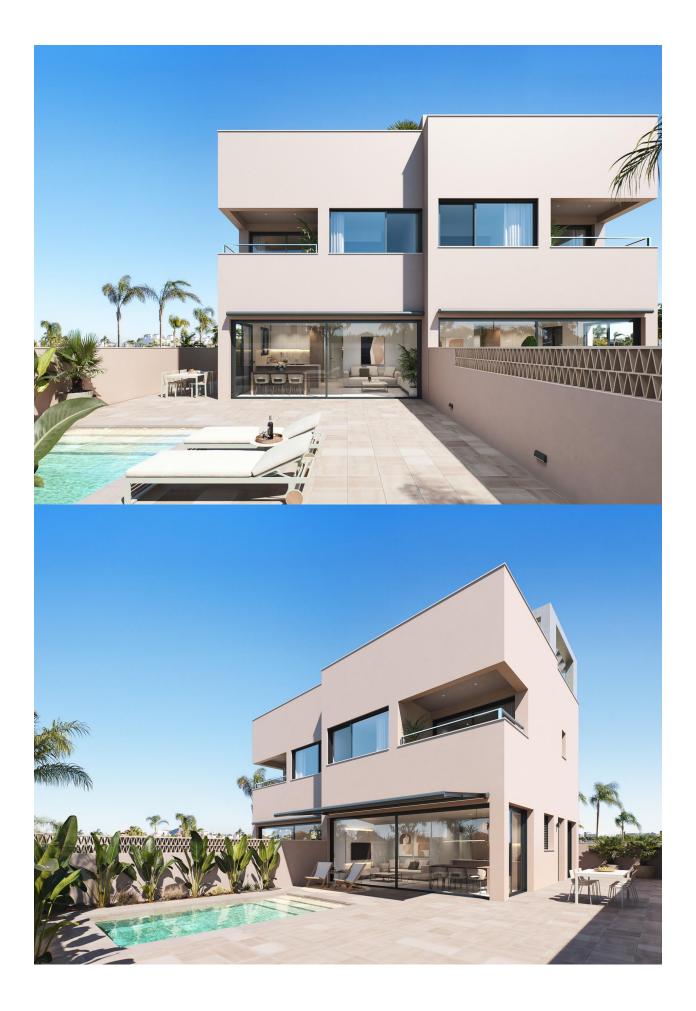

Exclusive residential development of 2 luxury semi-detached villas with sea views on Las Higuericas beach, Torre de la Horadada. Discover these impressive semi-detached homes located in Torre de la Horadada, on the second line of Las Higuericas beach. With a modern and elegant design, spacious rooms and top quality materials, these properties have been designed to offer maximum comfort and exclusivity. With a 5x3m private pool, parking on the plot and a 40 m2 solarium: a spectacular open space ideal for a chill-out area, barbecue or enjoying the sun and unobstructed views. Each villa has independent access from the surrounding streets, as there are no adjacent buildings. With guiet streets and large green areas around the residential complex, these properties are ideal for young families. The villas have a plot of 170 m2 and a built area of 135 m2. The villas are built with three bedrooms and three bathrooms (two of them en-suite) on two floors. The kitchen is fully fitted with the possibility of customisation and includes appliances. Following an open-plan concept, the dining room is surrounded by large windows, providing a pleasant source of natural light, with direct access to the pool and gardens finished with lighting, irrigation and local vegetation. The selected finishes, with top quality materials, the customised luxury design and maximum comfort, together with ducted air conditioning and heating

included in all areas, make the villa enjoyable in the hot summers and also in the mild winters, making it possible to live here all year round. Located in one of the best areas of the Costa Blanca, these properties offer a peaceful environment, yet with all amenities nearby: restaurants, supermarkets, golf and shopping centres. The two semi-detached villas are located on the second line of the beach in Las Higuericas, in Torre de la Horadada, a paradise in every way, where you can enjoy the seafront, the immensity of the Mediterranean Sea, the promenade, refreshing swims in the sea, water sports, sailing, surfing, snorkelling and only 8 km from Lo Romero Golf, one of the 21 golf courses on the Costa Blanca. It is 5 minutes from the marina of La Torre de la Horadada and 10 minutes from the marinas of San Pedro del Pinatar, and the best restaurants where you can sample the finest Mediterranean cuisine. Not to mention the proximity of the AP7 motorway, which connects our residential area with two airports with international destinations, Corvera, 44 km away, and Altet, Alicante, 75 km away. The nearest town to the development is Pilar de la Horadada, 1 km away, a quiet village with all kinds of services, schools, health centres, police, pharmacies, etc. There are also two shopping areas nearby, the Dos Mares Shopping Centre in San Javier, 5 minutes away by car, and La Zenia Boulevard in Orihuela Costa, 15 minutes away by car.