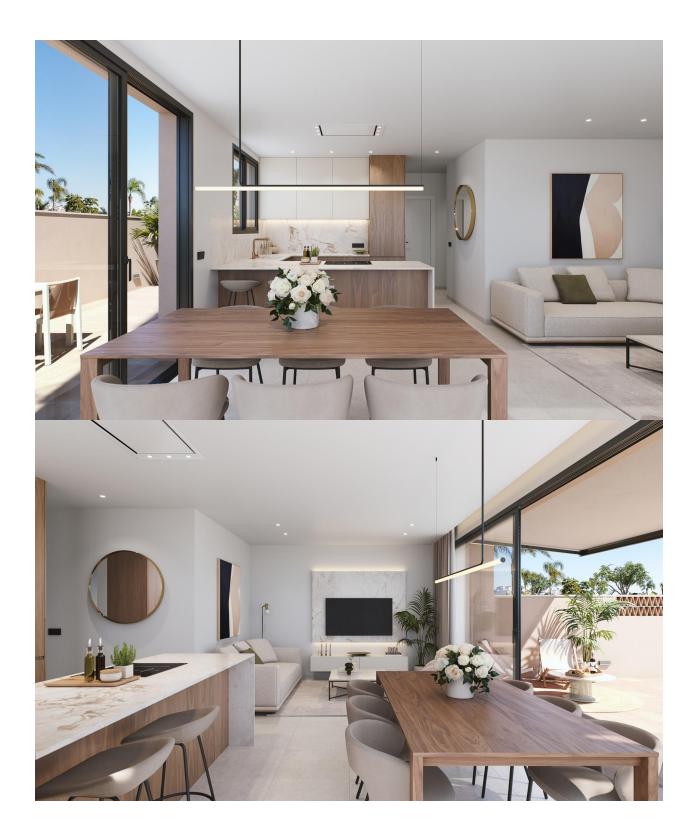

Exclusive residential development of 2 luxury semi-detached villas with sea views on Las Higuericas beach, Torre de la Horadada. Discover these impressive semi-detached homes located in Torre de la Horadada, on the second line of Las Higuericas beach. With a modern and elegant design, spacious rooms and top quality materials, these properties have been designed to offer maximum comfort and exclusivity. With a 5x3m private pool, parking on the plot and a 40 m2 solarium: a spectacular open space ideal for a chill-out area, barbecue or enjoying the sun and unobstructed views. Each villa has independent access from the surrounding streets, as there are no adjacent buildings. With guiet streets and large green areas around the residential complex, these properties are ideal for young families. The villas have a plot of 170 m2 and a built area of 135 m2. The villas are built with three bedrooms and three bathrooms (two of them en-suite) on two floors. The kitchen is fully fitted with the possibility of customisation and includes appliances. Following an open-plan concept, the dining room is surrounded by large windows, providing a pleasant source of natural light, with direct access to the pool and gardens finished with lighting, irrigation and local vegetation. The selected finishes, with top quality materials, the customised luxury design and maximum comfort, together with ducted air conditioning and heating