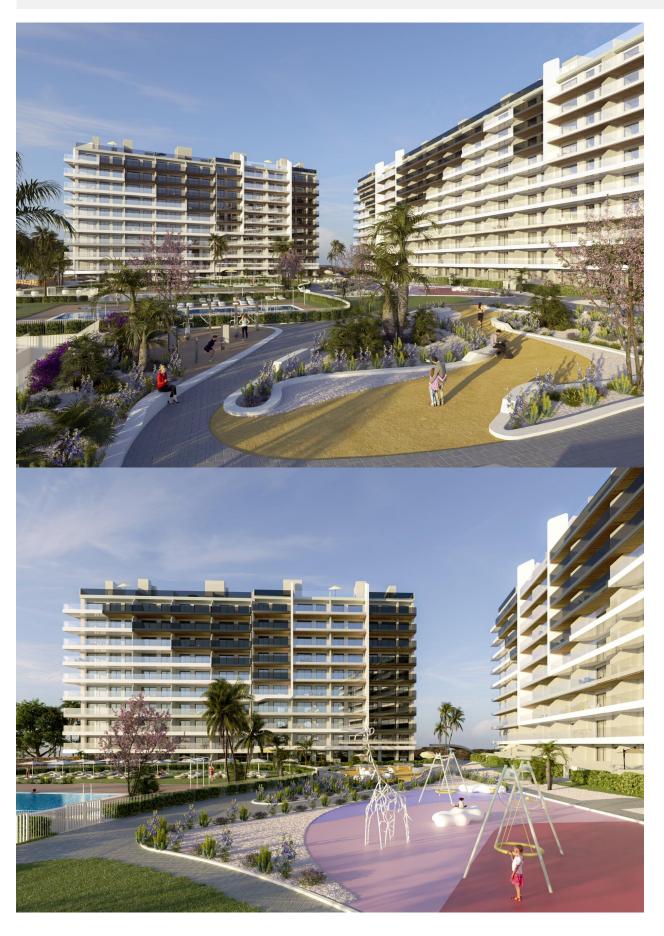

New Build Apartments in Punta Prima Just 250 Metres from the Sea Exclusive residential complex with premium communal areas on the Costa Blanca We present a modern new-build residential complex comprising 250 apartments in Punta Prima, one of the most sought-after areas of Torrevieja. Located just 250 metres from the sea, this project offers a unique opportunity to live close to the beach with all the amenities of a private resort. 2 and 3-bedroom homes with large terraces The apartments are available in 2 or 3 bedroom configurations with 2 bathrooms, all with an open-plan kitchen integrated into the living room, maximising the feeling of space and natural light. The ground floor properties have private gardens, the middle floors offer large terraces, and the penthouses have solariums to enjoy the sun all year round. Each unit includes a parking space and storage room, ensuring convenience and additional storage space. Communal areas for the whole family The residential complex has been designed to offer an exceptional quality of life. Its communal areas include three swimming pools (one of which is heated), a gym with a jacuzzi, a paddle tennis court, a petanque court and landscaped gardens. The little ones have their own children's pool and a play area designed for their safe entertainment. High-quality finishes and energy efficiency PVC exterior carpentry with thermal break