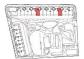

## ORANGE / NARANJA / POMARANCZOWY VIVIENDA TIPO / HOUSE TYPE BC 2-5 PLANTA 1-8 / FLOOR 1-8

| 1       | PASO / HALLWAY                                                               | 5,07 m²              |
|---------|------------------------------------------------------------------------------|----------------------|
| 2       | ESTAR-COM COCINA / KITCHEN-LIVING                                            | 29,87 m²             |
| 3       | TENDEDERO (100%) / UTILITY ROOM                                              | 2,66 m <sup>3</sup>  |
| 4       | DORMITORIO 01 / BEDROOM 01                                                   | 11,84 m <sup>2</sup> |
| 5       | DORMITORIO 02 / BEDROOM 02                                                   | 9,45 m <sup>2</sup>  |
| 6       | DORMITORIO 03 / BEDROOM 03                                                   | 11,90 m <sup>2</sup> |
| 7       |                                                                              | 3,41 m <sup>2</sup>  |
| 8       | BAÑO 02 / BATHROOM 02                                                        | 3,69 m <sup>2</sup>  |
|         |                                                                              | 77,89 m²             |
| sı      | JPERFICIES ÚTILES EXTERIORES / USABLE EXTE                                   |                      |
| SL<br>9 | JPERFICIES ÚTILES EXTERIORES / USABLE EXTE<br>TERRAZA 01 (100%) / TERRACE 01 |                      |
|         |                                                                              | RIOR AREA            |

## SUPERFICIES CONSTRUIDAS / BUILT AREA

| SUP. CONST. INTERIOR / INTERIOR BUILT AREA | 87.01 m²  |
|--------------------------------------------|-----------|
| SUP. CONST. EXT (50%) / EXT. BUILT AREA    | 10,31 m²  |
| SUP. CONST. Z/C / BUILT AREA SHARED AREAS  | 12,13 m²  |
| SUP. CONS. TOTAL / TOTAL BUILT AREA        | 109,46 m² |