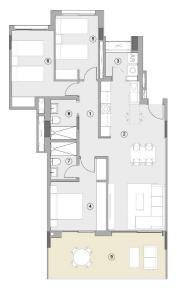

## ORANGE / NARANJA / POMARANCZOWY VIVIENDA TIPO / HOUSE TYPE BC 2-5 PLANTA 1-8 / FLOOR 1-8

| 1       | PASO / HALLWAY                                                               | 5,07 m²              |
|---------|------------------------------------------------------------------------------|----------------------|
| 2       | ESTAR-COM COCINA / KITCHEN-LIVING                                            | 29,87 m²             |
| 3       | TENDEDERO (100%) / UTILITY ROOM                                              | 2,66 m <sup>3</sup>  |
| 4       | DORMITORIO 01 / BEDROOM 01                                                   | 11,84 m <sup>2</sup> |
| 5       | DORMITORIO 02 / BEDROOM 02                                                   | 9,45 m <sup>2</sup>  |
| 6       | DORMITORIO 03 / BEDROOM 03                                                   | 11,90 m <sup>2</sup> |
| 7       |                                                                              | 3,41 m <sup>2</sup>  |
| 8       | BAÑO 02 / BATHROOM 02                                                        | 3,69 m <sup>2</sup>  |
|         |                                                                              | 77,89 m²             |
| sı      | JPERFICIES ÚTILES EXTERIORES / USABLE EXTE                                   |                      |
| SL<br>9 | JPERFICIES ÚTILES EXTERIORES / USABLE EXTE<br>TERRAZA 01 (100%) / TERRACE 01 |                      |
|         |                                                                              | RIOR AREA            |

## SUPERFICIES CONSTRUIDAS / BUILT AREA

| SUP. CONST. INTERIOR / INTERIOR BUILT AREA | 87.01 m²  |
|--------------------------------------------|-----------|
| SUP. CONST. EXT (50%) / EXT. BUILT AREA    | 10,31 m²  |
| SUP. CONST. Z/C / BUILT AREA SHARED AREAS  | 12,13 m²  |
| SUP. CONS. TOTAL / TOTAL BUILT AREA        | 109,46 m² |