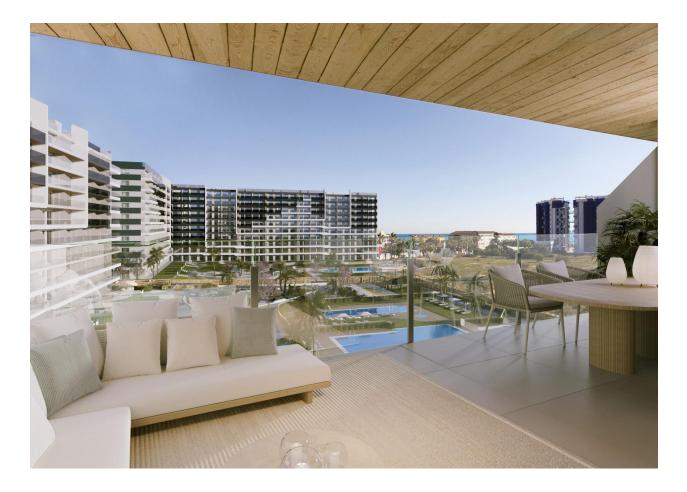

New Build Apartments in Punta Prima Just 250 Metres from the Sea Exclusive residential complex with premium communal areas on the Costa Blanca We present a modern new-build residential complex comprising 250 apartments in Punta Prima, one of the most sought-after areas of Torrevieja. Located just 250 metres from the sea, this project offers a unique opportunity to live close to the beach with all the amenities of a private resort. 2 and 3-bedroom homes with large terraces The apartments are available in 2 or 3 bedroom configurations with 2 bathrooms, all with an open-plan kitchen integrated into the living room, maximising the feeling of space and natural light. The ground floor properties have private gardens, the middle floors offer large terraces, and the penthouses have solariums to enjoy the sun all year round. Each unit includes a parking space and storage room, ensuring convenience and additional storage space. Communal areas for the whole family The residential complex has been designed to offer an exceptional quality of life. Its communal areas include three swimming pools (one of which is heated), a gym with a jacuzzi, a paddle tennis court, a petanque court and landscaped gardens. The little ones have their own children's pool and a play area designed for their safe entertainment. High-quality finishes and energy efficiency PVC exterior carpentry with thermal break