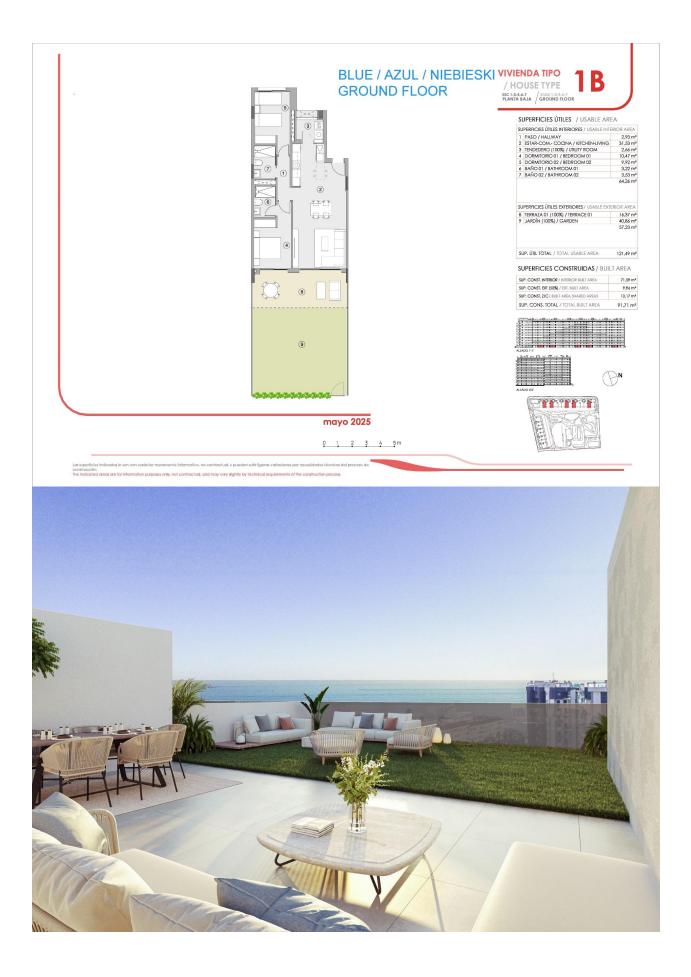

New Build Apartments in Punta Prima Just 250 Metres from the Sea Exclusive residential complex with premium communal areas on the Costa Blanca We present a modern new-build residential complex comprising 250 apartments in Punta Prima, one of the most sought-after areas of Torrevieja. Located just 250 metres from the sea, this project offers a unique opportunity to live close to the beach with all the amenities of a private resort. 2 and 3-bedroom homes with large terraces The apartments are available in 2 or 3 bedroom configurations with 2 bathrooms, all with an open-plan kitchen integrated into the living room, maximising the feeling of space and natural light. The ground floor properties have private gardens, the middle floors offer large terraces, and the penthouses have solariums to enjoy the sun all year round. Each unit includes a parking space and storage room, ensuring convenience and additional storage space. Communal areas for the whole family The residential complex has been designed to offer an exceptional quality of life. Its communal areas include three swimming pools (one of which is heated), a gym with a jacuzzi, a paddle tennis court, a petanque court and landscaped gardens. The little ones have their own children's pool and a play area designed for their safe entertainment. High-quality finishes and energy efficiency PVC exterior carpentry with thermal break