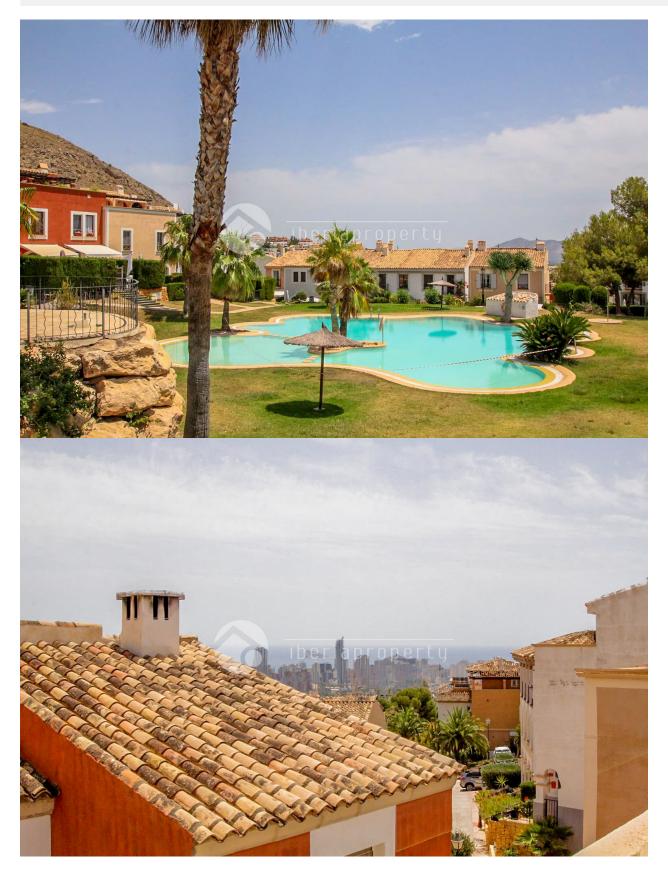

cozy bungalow in a private Mediterranean-style urbanization, located between the beaches of Benidorm and the mountains of Finestrat. Situated in a quiet and safe residential area, this property offers comfort, privacy, and spectacular views. Layout of the house: Main floor: Entrance hall Fully equipped independent kitchen with utility room Guest toilet Storage room Bright living-dining room with fireplace and direct access to the private garden, ideal for outdoor living, barbecues, or relaxing in the sun First floor: Two double bedrooms with built-in wardrobes Two full ensuite bathrooms Top floor: Solarium terrace with stunning sea and mountain views, perfect for setting up a personalized chillout area Communal areas: Direct access from the garden to two communal swimming pools surrounded by beautifully landscaped gardens Privileged views of the Benidorm skyline Tennis court and large green areas for family enjoyment Although the property does not have a private parking space, parking in the area is easy and accessible. Unbeatable location: Just minutes from golf courses, marinas, shopping centers, theme parks, and all essential services. Excellent connection to the AP-7 highway, Alicante airport, and the train station (only 45 minutes away). A unique opportunity as a permanent residence, second home, or solid investment in one of the most sought-after areas of the Costa Blanca."