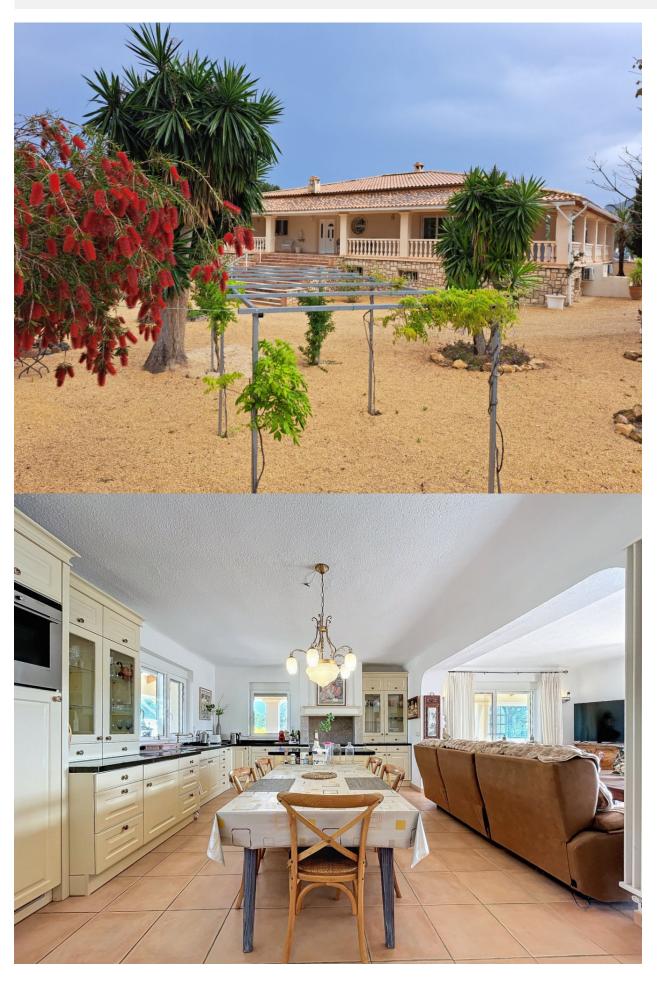

Spectacular villa with large plot located in a privileged location in Altea, close to all services. The house is distributed over 2 floors. The first floor consists of an entrance hall, open kitchen, a spacious and bright living dining room with a wood fireplace, from which we can access a magnificent covered terrace which gives us spectacular views, on the same floor there are 2 bedrooms and 1 bathroom. From this floor we can access the apartments located on the lower floor. The first apartment offers us a spacious living dining room, 2 bedrooms and 1 bathroom. The corridor that connects both apartments has an auxiliary bedroom. The second apartment has a spacious living dining room, open kitchen, 2 bedrooms and 1 bathroom. Both apartments have an independent access, as well as being connected by an internal staircase. Outside we find a spectacular garden, a large outdoor pool, a closed garage with storage room, as well as another additional room next to the pool area. Its magnificent location and equipment will allow us to enjoy the sunniest days without losing any detail. The equipment of the house is very extensive, it has a high quality porcelain floor, double glazed windows, air conditioning, central heating, fitted wardrobes, automatic irrigation system, security door, among others.