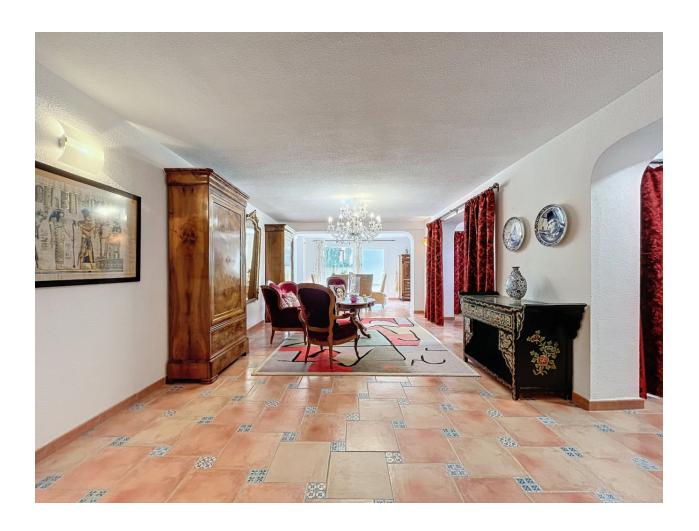

Spectacular villa with large plot located in a privileged location in Altea, close to all services. The house is distributed over 2 floors. The first floor consists of an entrance hall, open kitchen, a spacious and bright living dining room with a wood fireplace, from which we can access a magnificent covered terrace which gives us spectacular views, on the same floor there are 2 bedrooms and 1 bathroom. From this floor we can access the apartments located on the lower floor. The first apartment offers us a spacious living dining room, 2 bedrooms and 1 bathroom. The corridor that connects both apartments has an auxiliary bedroom. The second apartment has a spacious living dining room, open kitchen, 2 bedrooms and 1 bathroom. Both apartments have an independent access, as well as being connected by an internal staircase. Outside we find a spectacular garden, a large outdoor pool, a closed garage with storage room, as well as another additional room next to the pool area. Its magnificent location and equipment will allow us to enjoy the sunniest days without losing any detail. The equipment of the house is very extensive, it has a high quality porcelain floor, double glazed windows, air conditioning, central heating, fitted wardrobes, automatic irrigation system, security door, among others.