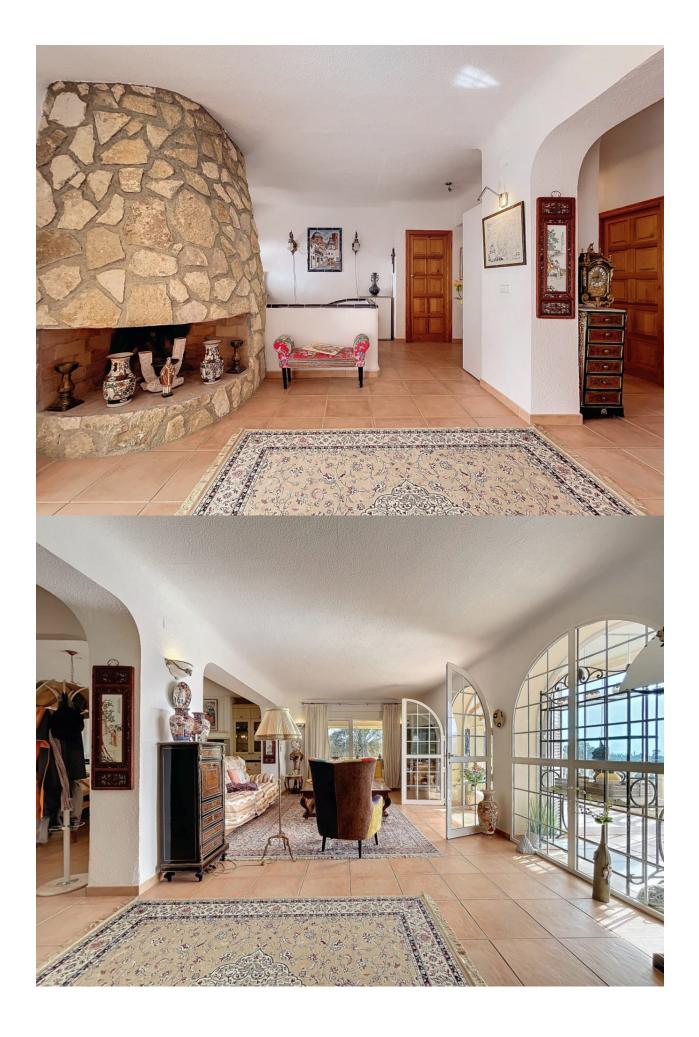

Spectacular villa with large plot located in a privileged location in Altea, close to all services. The house is distributed over 2 floors. The first floor consists of an entrance hall, open kitchen, a spacious and bright living dining room with a wood fireplace, from which we can access a magnificent covered terrace which gives us spectacular views, on the same floor there are 2 bedrooms and 1 bathroom. From this floor we can access the apartments located on the lower floor. The first apartment offers us a spacious living dining room, 2 bedrooms and 1 bathroom. The corridor that connects both apartments has an auxiliary bedroom. The second apartment has a spacious living dining room, open kitchen, 2 bedrooms and 1 bathroom. Both apartments have an independent access, as well as being connected by an internal staircase. Outside we find a spectacular garden, a large outdoor pool, a closed garage with storage room, as well as another additional room next to the pool area. Its magnificent location and equipment will allow us to enjoy the sunniest days without losing any detail. The equipment of the house is very extensive, it has a high quality porcelain floor, double glazed windows, air conditioning, central heating, fitted wardrobes, automatic irrigation system, security door, among others.