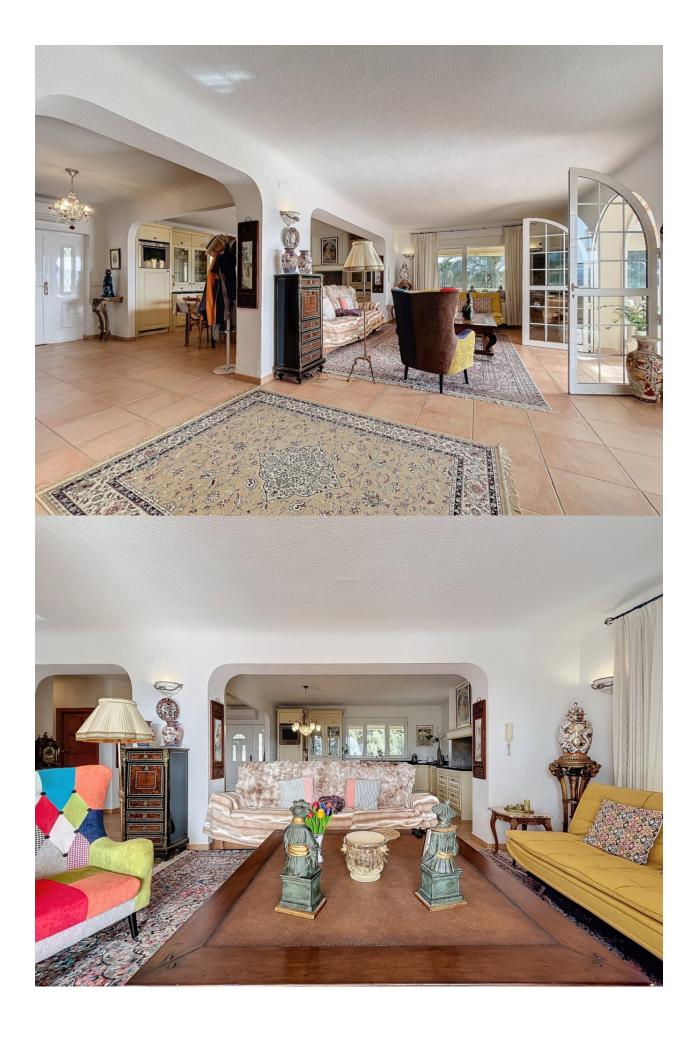

Spectacular villa with large plot located in a privileged location in Altea, close to all services. The house is distributed over 2 floors. The first floor consists of an entrance hall, open kitchen, a spacious and bright living dining room with a wood fireplace, from which we can access a magnificent covered terrace which gives us spectacular views, on the same floor there are 2 bedrooms and 1 bathroom. From this floor we can access the apartments located on the lower floor. The first apartment offers us a spacious living dining room, 2 bedrooms and 1 bathroom. The corridor that connects both apartments has an auxiliary bedroom. The second apartment has a spacious living dining room, open kitchen, 2 bedrooms and 1 bathroom. Both apartments have an independent access, as well as being connected by an internal staircase. Outside we find a spectacular garden, a large outdoor pool, a closed garage with storage room, as well as another additional room next to the pool area. Its magnificent location and equipment will allow us to enjoy the sunniest days without losing any detail. The equipment of the house is very extensive, it has a high quality porcelain floor, double glazed windows, air conditioning, central heating, fitted wardrobes, automatic irrigation system, security door, among others.