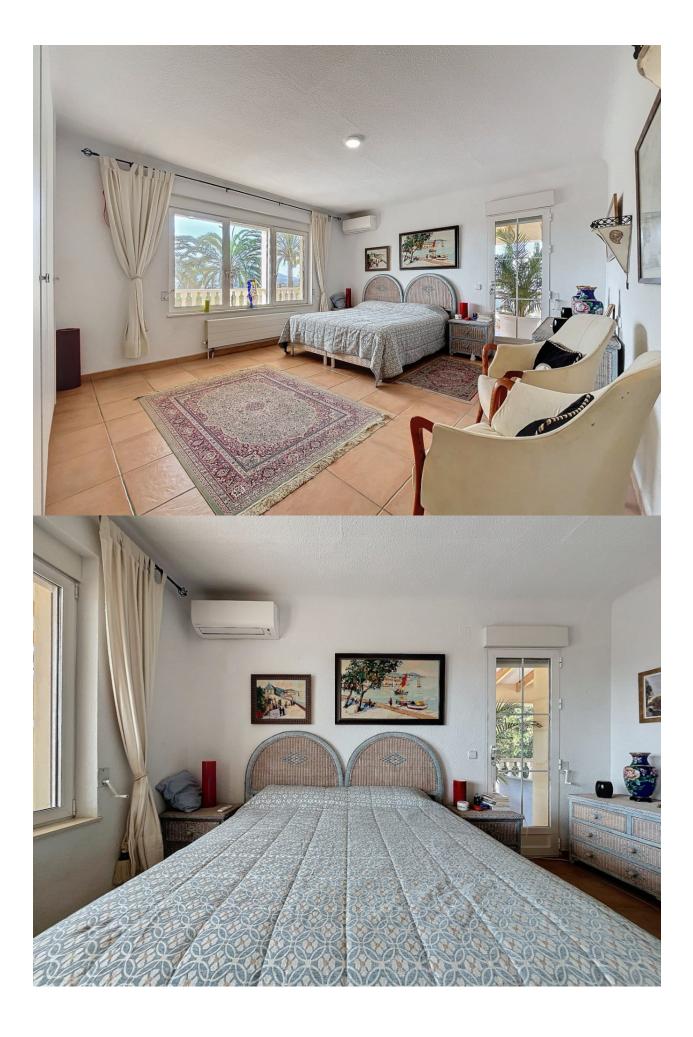

Spectacular villa with large plot located in a privileged location in Altea, close to all services. The house is distributed over 2 floors. The first floor consists of an entrance hall, open kitchen, a spacious and bright living dining room with a wood fireplace, from which we can access a magnificent covered terrace which gives us spectacular views, on the same floor there are 2 bedrooms and 1 bathroom. From this floor we can access the apartments located on the lower floor. The first apartment offers us a spacious living dining room, 2 bedrooms and 1 bathroom. The corridor that connects both apartments has an auxiliary bedroom. The second apartment has a spacious living dining room, open kitchen, 2 bedrooms and 1 bathroom. Both apartments have an independent access, as well as being connected by an internal staircase. Outside we find a spectacular garden, a large outdoor pool, a closed garage with storage room, as well as another additional room next to the pool area. Its magnificent location and equipment will allow us to enjoy the sunniest days without losing any detail. The equipment of the house is very extensive, it has a high quality porcelain floor, double glazed windows, air conditioning, central heating, fitted wardrobes, automatic irrigation system, security door, among others.