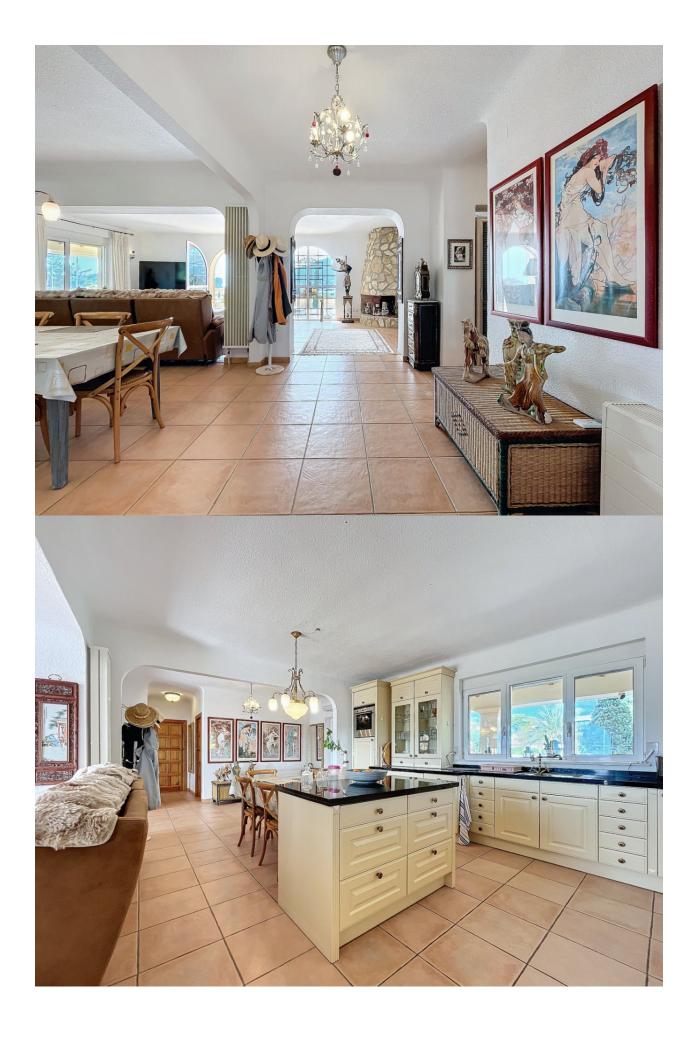

Spectacular villa with large plot located in a privileged location in Altea, close to all services. The house is distributed over 2 floors. The first floor consists of an entrance hall, open kitchen, a spacious and bright living dining room with a wood fireplace, from which we can access a magnificent covered terrace which gives us spectacular views, on the same floor there are 2 bedrooms and 1 bathroom. From this floor we can access the apartments located on the lower floor. The first apartment offers us a spacious living dining room, 2 bedrooms and 1 bathroom. The corridor that connects both apartments has an auxiliary bedroom. The second apartment has a spacious living dining room, open kitchen, 2 bedrooms and 1 bathroom. Both apartments have an independent access, as well as being connected by an internal staircase. Outside we find a spectacular garden, a large outdoor pool, a closed garage with storage room, as well as another additional room next to the pool area. Its magnificent location and equipment will allow us to enjoy the sunniest days without losing any detail. The equipment of the house is very extensive, it has a high quality porcelain floor, double glazed windows, air conditioning, central heating, fitted wardrobes, automatic irrigation system, security door, among others.