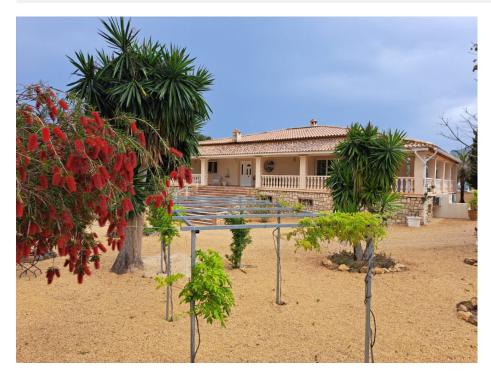

Spectacular villa with large plot located in a privileged location in Altea, close to all services. The house is distributed over 2 floors. The first floor consists of an entrance hall, open kitchen, a spacious and bright living dining room with a wood fireplace, from which we can access a magnificent covered terrace which gives us spectacular views, on the same floor there are 2 bedrooms and 1 bathroom. From this floor we can access the apartments located on the lower floor. The first apartment offers us a spacious living dining room, 2 bedrooms and 1 bathroom. The corridor that connects both apartments has an auxiliary bedroom. The second apartment has a spacious living dining room, open kitchen, 2 bedrooms and 1 bathroom. Both apartments have an independent access, as well as being connected by an internal staircase. Outside we find a spectacular garden, a large outdoor pool, a closed garage with storage room, as well as another additional room next to the pool area. Its magnificent location and equipment will allow us to enjoy the sunniest days without losing any detail. The equipment of the house is very extensive, it has a high quality porcelain floor, double glazed windows, air conditioning, central heating, fitted wardrobes, automatic irrigation system, security door, among others.