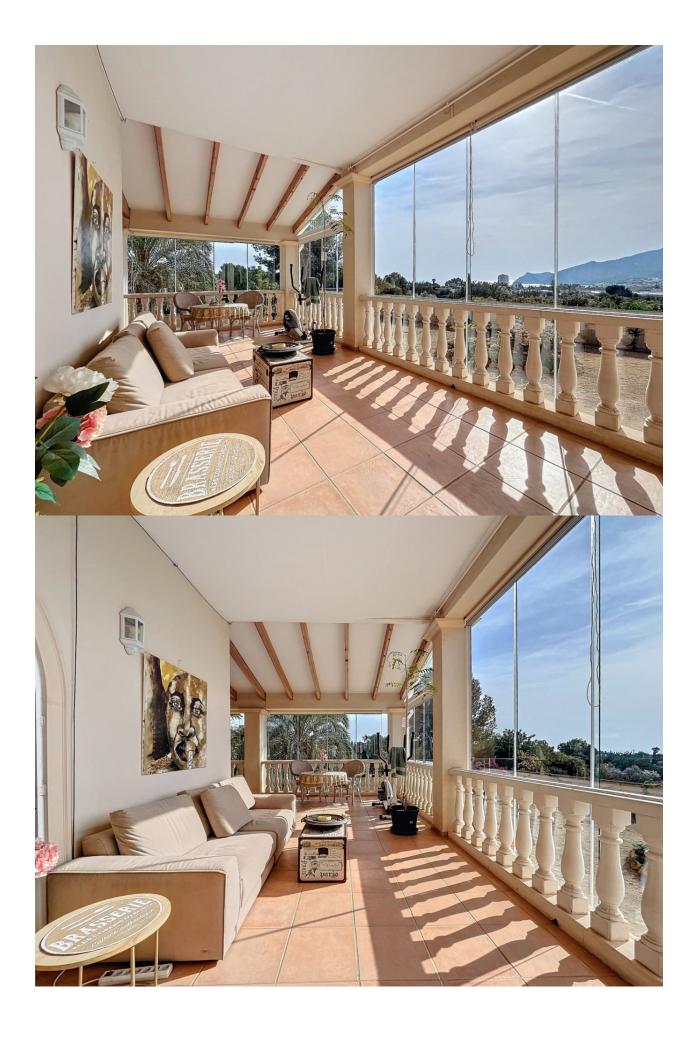

Spectacular villa with large plot located in a privileged location in Altea, close to all services. The house is distributed over 2 floors. The first floor consists of an entrance hall, open kitchen, a spacious and bright living dining room with a wood fireplace, from which we can access a magnificent covered terrace which gives us spectacular views, on the same floor there are 2 bedrooms and 1 bathroom. From this floor we can access the apartments located on the lower floor. The first apartment offers us a spacious living dining room, 2 bedrooms and 1 bathroom. The corridor that connects both apartments has an auxiliary bedroom. The second apartment has a spacious living dining room, open kitchen, 2 bedrooms and 1 bathroom. Both apartments have an independent access, as well as being connected by an internal staircase. Outside we find a spectacular garden, a large outdoor pool, a closed garage with storage room, as well as another additional room next to the pool area. Its magnificent location and equipment will allow us to enjoy the sunniest days without losing any detail. The equipment of the house is very extensive, it has a high quality porcelain floor, double glazed windows, air conditioning, central heating, fitted wardrobes, automatic irrigation system, security door, among others.