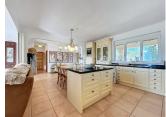

Spectacular villa with large plot located in a privileged location in Altea, close to all services. The house is distributed over 2 floors. The first floor consists of an entrance hall, open kitchen, a spacious and bright living dining room with a wood fireplace, from which we can access a magnificent covered terrace which gives us spectacular views, on the same floor there are 2 bedrooms and 1 bathroom. From this floor we can access the apartments located on the lower floor. The first apartment offers us a spacious living dining room, 2 bedrooms and 1 bathroom. The corridor that connects both apartments has an auxiliary bedroom. The second apartment has a spacious living dining room, open kitchen, 2 bedrooms and 1 bathroom. Both apartments have an independent access, as well as being connected by an internal staircase. Outside we find a spectacular garden, a large outdoor pool, a closed garage with storage room, as well as another additional room next to the pool area. Its magnificent location and equipment will allow us to enjoy the sunniest days without losing any detail. The equipment of the house is very extensive, it has a high quality porcelain floor, double glazed windows, air conditioning, central heating, fitted wardrobes, automatic irrigation system, security door, among others.