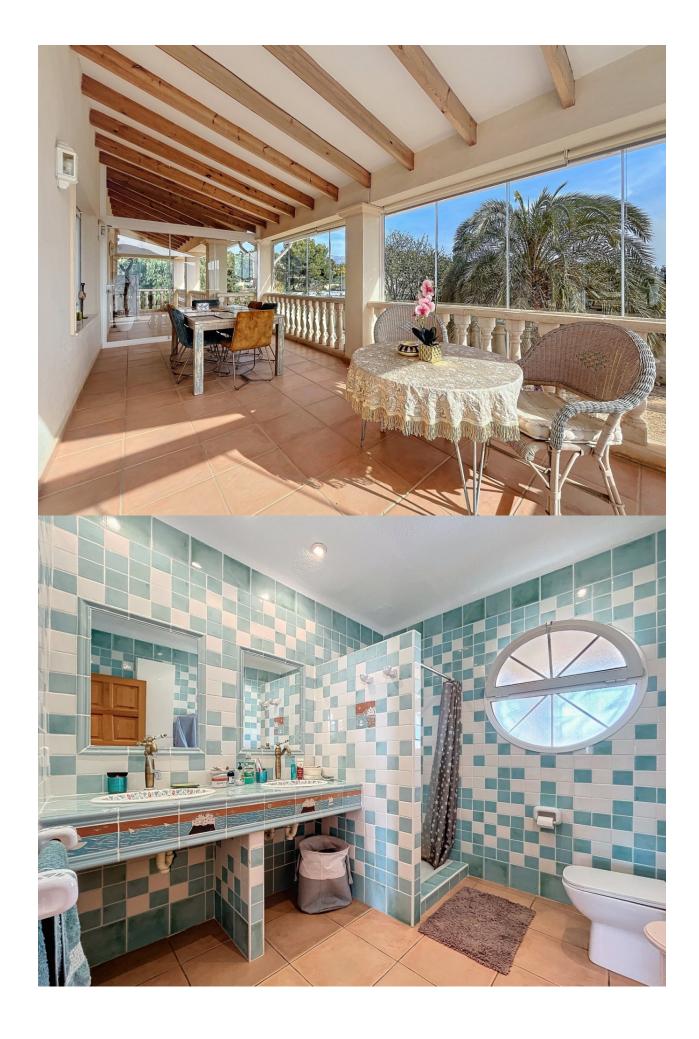

Spectacular villa with large plot located in a privileged location in Altea, close to all services. The house is distributed over 2 floors. The first floor consists of an entrance hall, open kitchen, a spacious and bright living dining room with a wood fireplace, from which we can access a magnificent covered terrace which gives us spectacular views, on the same floor there are 2 bedrooms and 1 bathroom. From this floor we can access the apartments located on the lower floor. The first apartment offers us a spacious living dining room, 2 bedrooms and 1 bathroom. The corridor that connects both apartments has an auxiliary bedroom. The second apartment has a spacious living dining room, open kitchen, 2 bedrooms and 1 bathroom. Both apartments have an independent access, as well as being connected by an internal staircase. Outside we find a spectacular garden, a large outdoor pool, a closed garage with storage room, as well as another additional room next to the pool area. Its magnificent location and equipment will allow us to enjoy the sunniest days without losing any detail. The equipment of the house is very extensive, it has a high quality porcelain floor, double glazed windows, air conditioning, central heating, fitted wardrobes, automatic irrigation system, security door, among others.