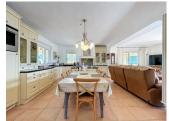

Spectacular villa with large plot located in a privileged location in Altea, close to all services. The house is distributed over 2 floors. The first floor consists of an entrance hall, open kitchen, a spacious and bright living dining room with a wood fireplace, from which we can access a magnificent covered terrace which gives us spectacular views, on the same floor there are 2 bedrooms and 1 bathroom. From this floor we can access the apartments located on the lower floor. The first apartment offers us a spacious living dining room, 2 bedrooms and 1 bathroom. The corridor that connects both apartments has an auxiliary bedroom. The second apartment has a spacious living dining room, open kitchen, 2 bedrooms and 1 bathroom. Both apartments have an independent access, as well as being connected by an internal staircase. Outside we find a spectacular garden, a large outdoor pool, a closed garage with storage room, as well as another additional room next to the pool area. Its magnificent location and equipment will allow us to enjoy the sunniest days without losing any detail. The equipment of the house is very extensive, it has a high quality porcelain floor, double glazed windows, air conditioning, central heating, fitted wardrobes, automatic irrigation system, security door, among others.