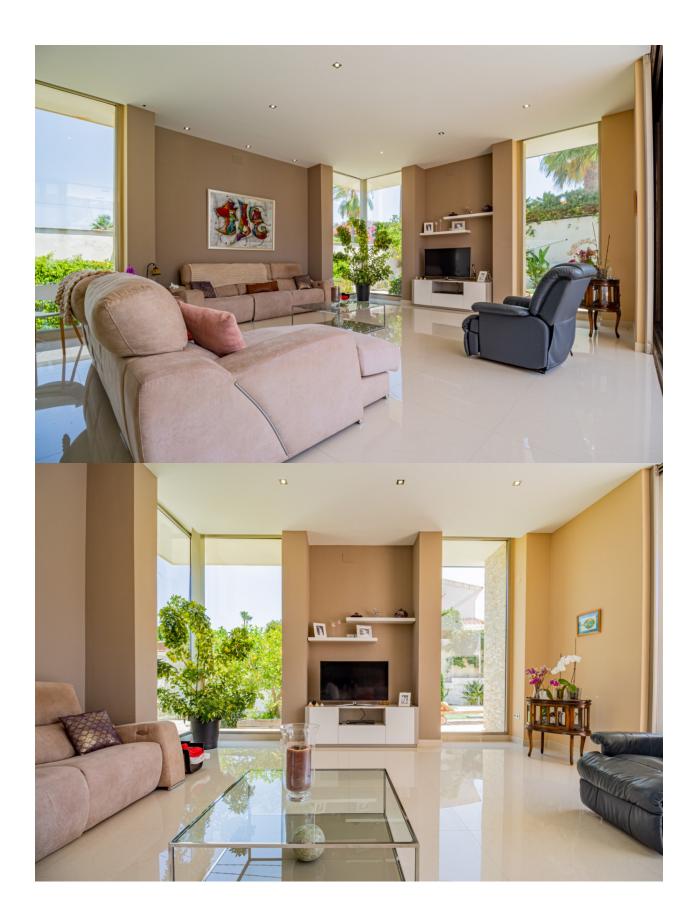

This exclusive avantgarde chalet, located in one of the most prestigious residential areas of Albir, represents a perfect fusion of contemporary architecture, functionality, and comfort. Just 900 meters from the sea and close to the natural park, its privileged location guarantees a sophisticated lifestyle in an incomparable natural setting. The property is distributed over four floors, offering on the main floor a spacious and bright livingdining room with large windows that optimize the entrance of natural light, two generously sized bedrooms, an elegant full bathroom, a guest toilet, and an independent gallery designated for laundry and ironing tasks. On the upper floor, there are four ensuite bedrooms, all with private bathrooms, designed to provide maximum comfort and privacy, and the entire property features underfloor heating. The building includes an impressive garage of 480 m<sup>2</sup> and 5 meters in height in the basement, with capacity for several vehicles or multifunctional use; we also find a spacious gym. On the rooftop, there are several terraces with 360degree views. Built with highend materials and according to strict antiseismic regulations, this chalet guarantees structural solidity, durability, and efficiency. Externally, the property offers a wellmaintained garden and a spectacular private pool, ideal for relaxation and outdoor living in a luxurious environment.