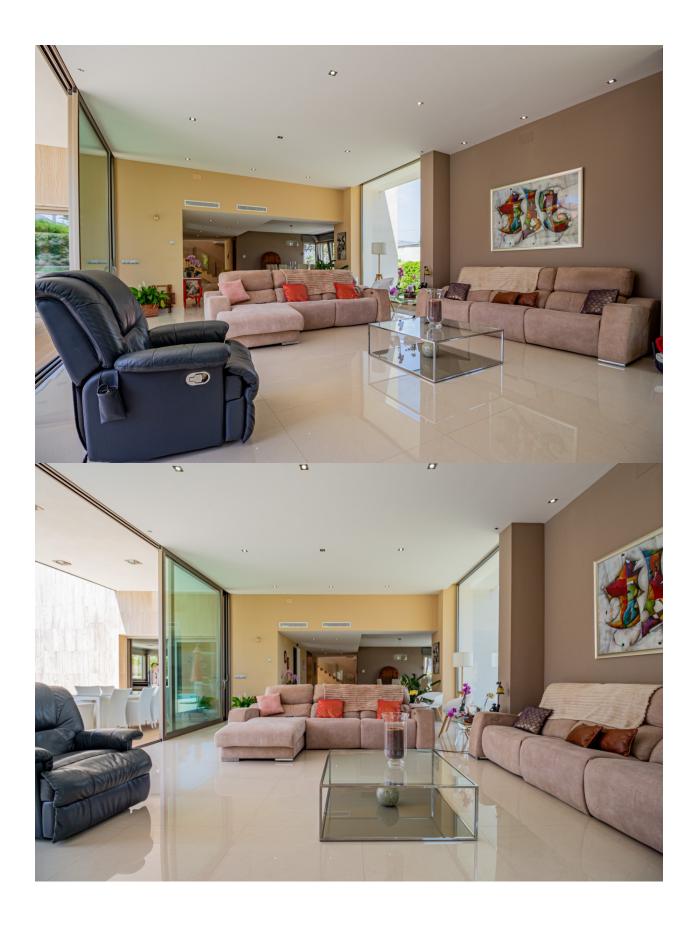

This exclusive avantgarde chalet, located in one of the most prestigious residential areas of Albir, represents a perfect fusion of contemporary architecture, functionality, and comfort. Just 900 meters from the sea and close to the natural park, its privileged location guarantees a sophisticated lifestyle in an incomparable natural setting. The property is distributed over four floors, offering on the main floor a spacious and bright livingdining room with large windows that optimize the entrance of natural light, two generously sized bedrooms, an elegant full bathroom, a guest toilet, and an independent gallery designated for laundry and ironing tasks. On the upper floor, there are four ensuite bedrooms, all with private bathrooms, designed to provide maximum comfort and privacy, and the entire property features underfloor heating. The building includes an impressive garage of 480 m<sup>2</sup> and 5 meters in height in the basement, with capacity for several vehicles or multifunctional use; we also find a spacious gym. On the rooftop, there are several terraces with 360degree views. Built with highend materials and according to strict antiseismic regulations, this chalet guarantees structural solidity, durability, and efficiency. Externally, the property offers a wellmaintained garden and a spectacular private pool, ideal for relaxation and outdoor living in a luxurious environment.