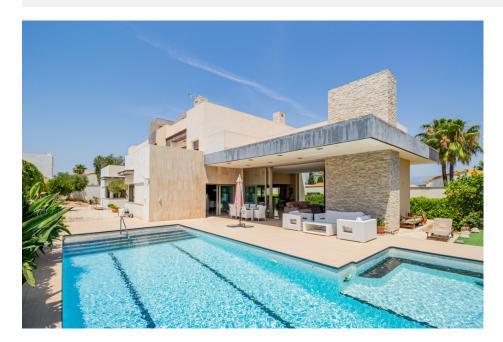

This exclusive avantgarde chalet, located in one of the most prestigious residential areas of Albir, represents a perfect fusion of contemporary architecture, functionality, and comfort. Just 900 meters from the sea and close to the natural park, its privileged location guarantees a sophisticated lifestyle in an incomparable natural setting. The property is distributed over four floors, offering on the main floor a spacious and bright livingdining room with large windows that optimize the entrance of natural light, two generously sized bedrooms, an elegant full bathroom, a guest toilet, and an independent gallery designated for laundry and ironing tasks. On the upper floor, there are four ensuite bedrooms, all with private bathrooms, designed to provide maximum comfort and privacy, and the entire property features underfloor heating. The building includes an impressive garage of 480 m<sup>2</sup> and 5 meters in height in the basement, with capacity for several vehicles or multifunctional use; we also find a spacious gym. On the rooftop, there are several terraces with 360degree views. Built with highend materials and according to strict antiseismic regulations, this chalet guarantees structural solidity, durability, and efficiency. Externally, the property offers a wellmaintained garden and a spectacular private pool, ideal for relaxation and outdoor living in a luxurious environment.