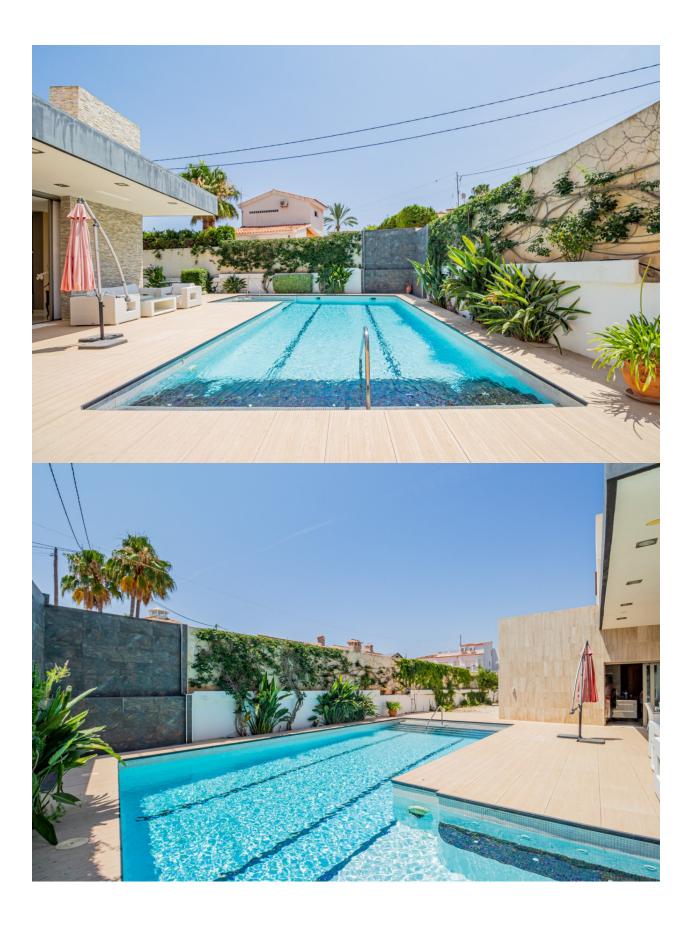

This exclusive avantgarde chalet, located in one of the most prestigious residential areas of Albir, represents a perfect fusion of contemporary architecture, functionality, and comfort. Just 900 meters from the sea and close to the natural park, its privileged location guarantees a sophisticated lifestyle in an incomparable natural setting. The property is distributed over four floors, offering on the main floor a spacious and bright livingdining room with large windows that optimize the entrance of natural light, two generously sized bedrooms, an elegant full bathroom, a guest toilet, and an independent gallery designated for laundry and ironing tasks. On the upper floor, there are four ensuite bedrooms, all with private bathrooms, designed to provide maximum comfort and privacy, and the entire property features underfloor heating. The building includes an impressive garage of 480 m<sup>2</sup> and 5 meters in height in the basement, with capacity for several vehicles or multifunctional use; we also find a spacious gym. On the rooftop, there are several terraces with 360degree views. Built with highend materials and according to strict antiseismic regulations, this chalet guarantees structural solidity, durability, and efficiency. Externally, the property offers a wellmaintained garden and a spectacular private pool, ideal for relaxation and outdoor living in a luxurious environment.