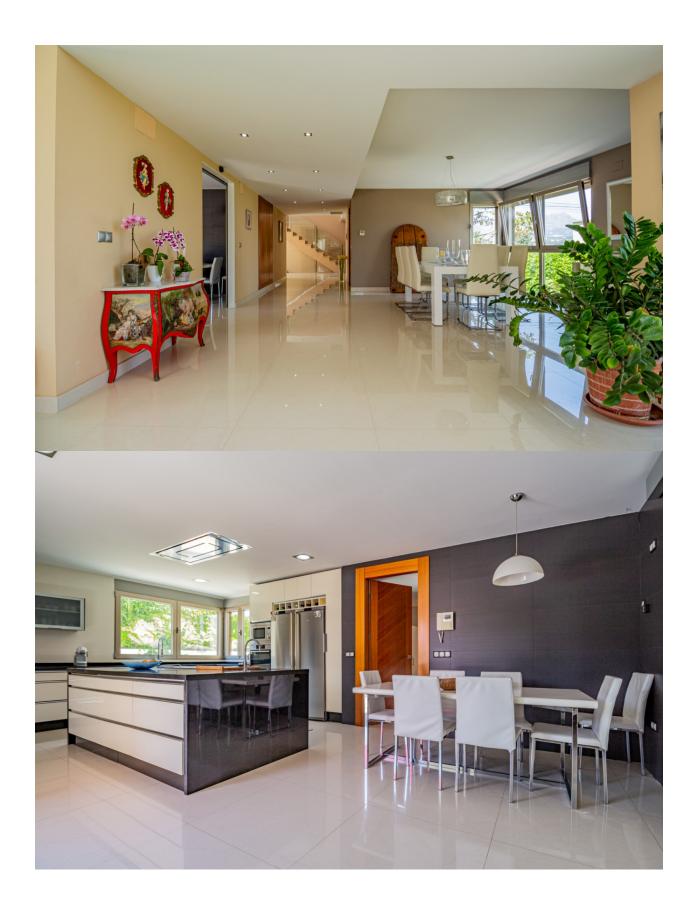

This exclusive avantgarde chalet, located in one of the most prestigious residential areas of Albir, represents a perfect fusion of contemporary architecture, functionality, and comfort. Just 900 meters from the sea and close to the natural park, its privileged location guarantees a sophisticated lifestyle in an incomparable natural setting. The property is distributed over four floors, offering on the main floor a spacious and bright livingdining room with large windows that optimize the entrance of natural light, two generously sized bedrooms, an elegant full bathroom, a guest toilet, and an independent gallery designated for laundry and ironing tasks. On the upper floor, there are four ensuite bedrooms, all with private bathrooms, designed to provide maximum comfort and privacy, and the entire property features underfloor heating. The building includes an impressive garage of 480 m<sup>2</sup> and 5 meters in height in the basement, with capacity for several vehicles or multifunctional use; we also find a spacious gym. On the rooftop, there are several terraces with 360degree views. Built with highend materials and according to strict antiseismic regulations, this chalet guarantees structural solidity, durability, and efficiency. Externally, the property offers a wellmaintained garden and a spectacular private pool, ideal for relaxation and outdoor living in a luxurious environment.