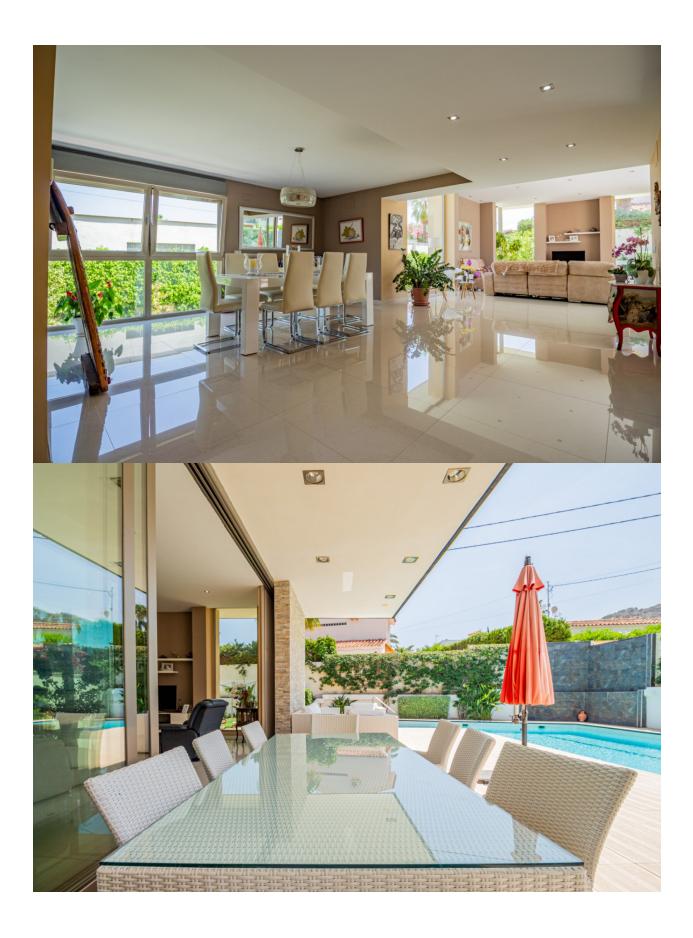

This exclusive avantgarde chalet, located in one of the most prestigious residential areas of Albir, represents a perfect fusion of contemporary architecture, functionality, and comfort. Just 900 meters from the sea and close to the natural park, its privileged location guarantees a sophisticated lifestyle in an incomparable natural setting. The property is distributed over four floors, offering on the main floor a spacious and bright livingdining room with large windows that optimize the entrance of natural light, two generously sized bedrooms, an elegant full bathroom, a guest toilet, and an independent gallery designated for laundry and ironing tasks. On the upper floor, there are four ensuite bedrooms, all with private bathrooms, designed to provide maximum comfort and privacy, and the entire property features underfloor heating. The building includes an impressive garage of 480 m<sup>2</sup> and 5 meters in height in the basement, with capacity for several vehicles or multifunctional use; we also find a spacious gym. On the rooftop, there are several terraces with 360degree views. Built with highend materials and according to strict antiseismic regulations, this chalet guarantees structural solidity, durability, and efficiency. Externally, the property offers a wellmaintained garden and a spectacular private pool, ideal for relaxation and outdoor living in a luxurious environment.