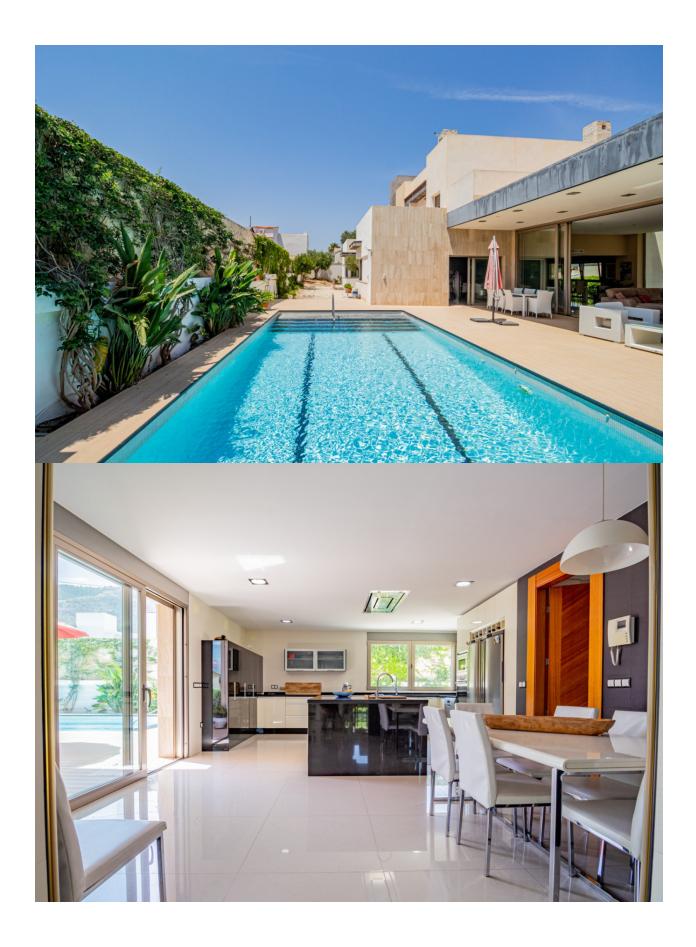

This exclusive avantgarde chalet, located in one of the most prestigious residential areas of Albir, represents a perfect fusion of contemporary architecture, functionality, and comfort. Just 900 meters from the sea and close to the natural park, its privileged location guarantees a sophisticated lifestyle in an incomparable natural setting. The property is distributed over four floors, offering on the main floor a spacious and bright livingdining room with large windows that optimize the entrance of natural light, two generously sized bedrooms, an elegant full bathroom, a guest toilet, and an independent gallery designated for laundry and ironing tasks. On the upper floor, there are four ensuite bedrooms, all with private bathrooms, designed to provide maximum comfort and privacy, and the entire property features underfloor heating. The building includes an impressive garage of 480 m<sup>2</sup> and 5 meters in height in the basement, with capacity for several vehicles or multifunctional use; we also find a spacious gym. On the rooftop, there are several terraces with 360degree views. Built with highend materials and according to strict antiseismic regulations, this chalet guarantees structural solidity, durability, and efficiency. Externally, the property offers a wellmaintained garden and a spectacular private pool, ideal for relaxation and outdoor living in a luxurious environment.