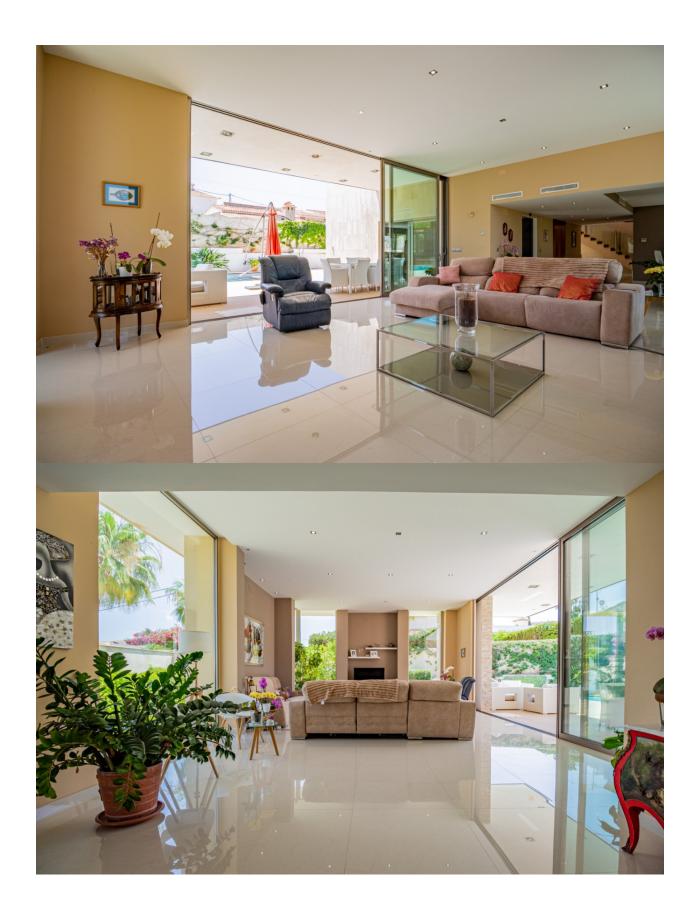

This exclusive avantgarde chalet, located in one of the most prestigious residential areas of Albir, represents a perfect fusion of contemporary architecture, functionality, and comfort. Just 900 meters from the sea and close to the natural park, its privileged location guarantees a sophisticated lifestyle in an incomparable natural setting. The property is distributed over four floors, offering on the main floor a spacious and bright livingdining room with large windows that optimize the entrance of natural light, two generously sized bedrooms, an elegant full bathroom, a guest toilet, and an independent gallery designated for laundry and ironing tasks. On the upper floor, there are four ensuite bedrooms, all with private bathrooms, designed to provide maximum comfort and privacy, and the entire property features underfloor heating. The building includes an impressive garage of 480 m<sup>2</sup> and 5 meters in height in the basement, with capacity for several vehicles or multifunctional use; we also find a spacious gym. On the rooftop, there are several terraces with 360degree views. Built with highend materials and according to strict antiseismic regulations, this chalet guarantees structural solidity, durability, and efficiency. Externally, the property offers a wellmaintained garden and a spectacular private pool, ideal for relaxation and outdoor living in a luxurious environment.