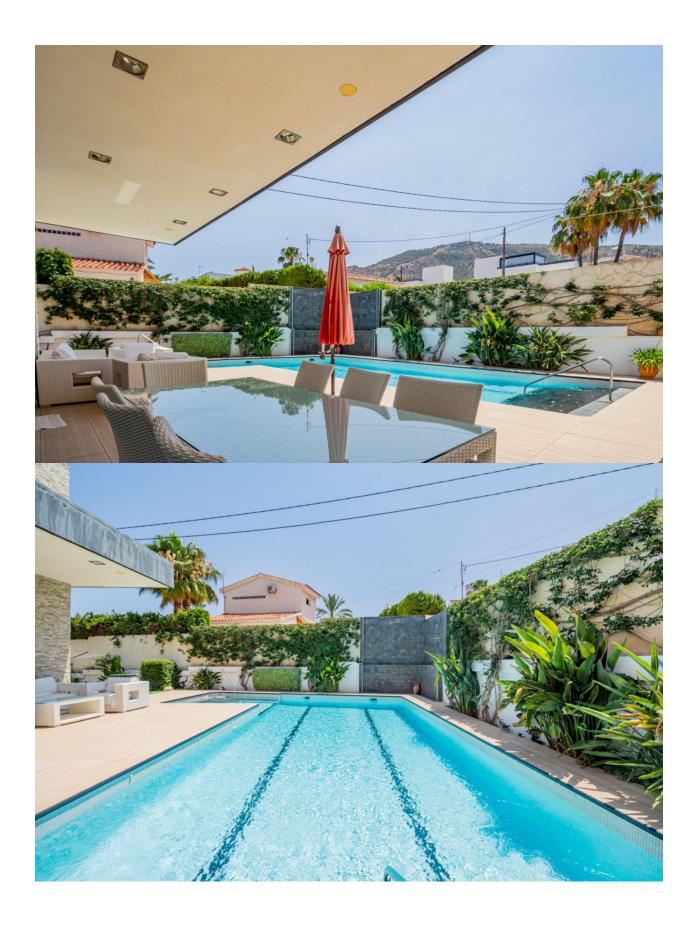

This exclusive avantgarde chalet, located in one of the most prestigious residential areas of Albir, represents a perfect fusion of contemporary architecture, functionality, and comfort. Just 900 meters from the sea and close to the natural park, its privileged location guarantees a sophisticated lifestyle in an incomparable natural setting. The property is distributed over four floors, offering on the main floor a spacious and bright livingdining room with large windows that optimize the entrance of natural light, two generously sized bedrooms, an elegant full bathroom, a guest toilet, and an independent gallery designated for laundry and ironing tasks. On the upper floor, there are four ensuite bedrooms, all with private bathrooms, designed to provide maximum comfort and privacy, and the entire property features underfloor heating. The building includes an impressive garage of 480 m<sup>2</sup> and 5 meters in height in the basement, with capacity for several vehicles or multifunctional use; we also find a spacious gym. On the rooftop, there are several terraces with 360degree views. Built with highend materials and according to strict antiseismic regulations, this chalet guarantees structural solidity, durability, and efficiency. Externally, the property offers a wellmaintained garden and a spectacular private pool, ideal for relaxation and outdoor living in a luxurious environment.