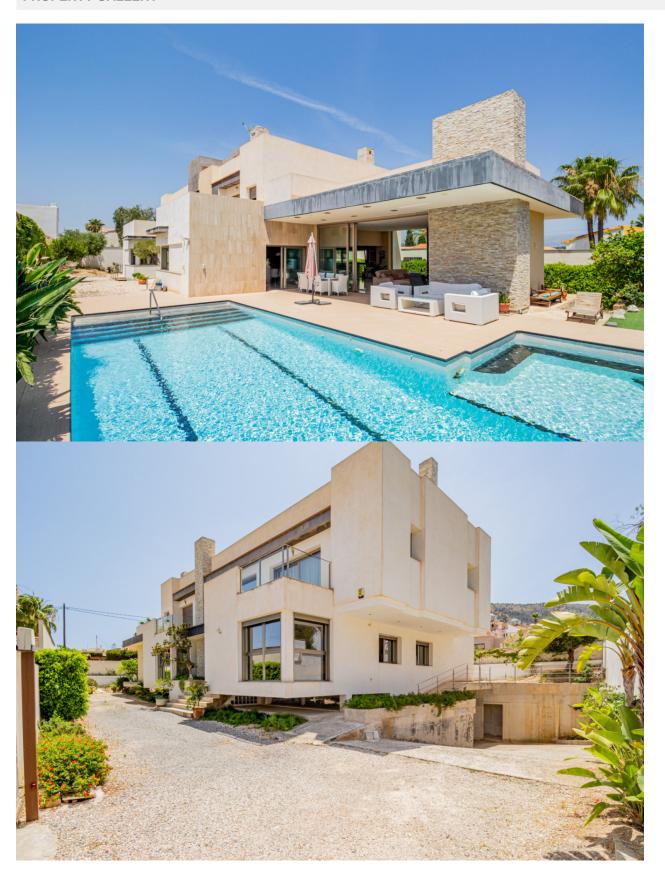

This exclusive avantgarde chalet, located in one of the most prestigious residential areas of Albir, represents a perfect fusion of contemporary architecture, functionality, and comfort. Just 900 meters from the sea and close to the natural park, its privileged location guarantees a sophisticated lifestyle in an incomparable natural setting. The property is distributed over four floors, offering on the main floor a spacious and bright livingdining room with large windows that optimize the entrance of natural light, two generously sized bedrooms, an elegant full bathroom, a guest toilet, and an independent gallery designated for laundry and ironing tasks. On the upper floor, there are four ensuite bedrooms, all with private bathrooms, designed to provide maximum comfort and privacy, and the entire property features underfloor heating. The building includes an impressive garage of 480 m<sup>2</sup> and 5 meters in height in the basement, with capacity for several vehicles or multifunctional use; we also find a spacious gym. On the rooftop, there are several terraces with 360degree views. Built with highend materials and according to strict antiseismic regulations, this chalet guarantees structural solidity, durability, and efficiency. Externally, the property offers a wellmaintained garden and a spectacular private pool, ideal for relaxation and outdoor living in a luxurious environment.