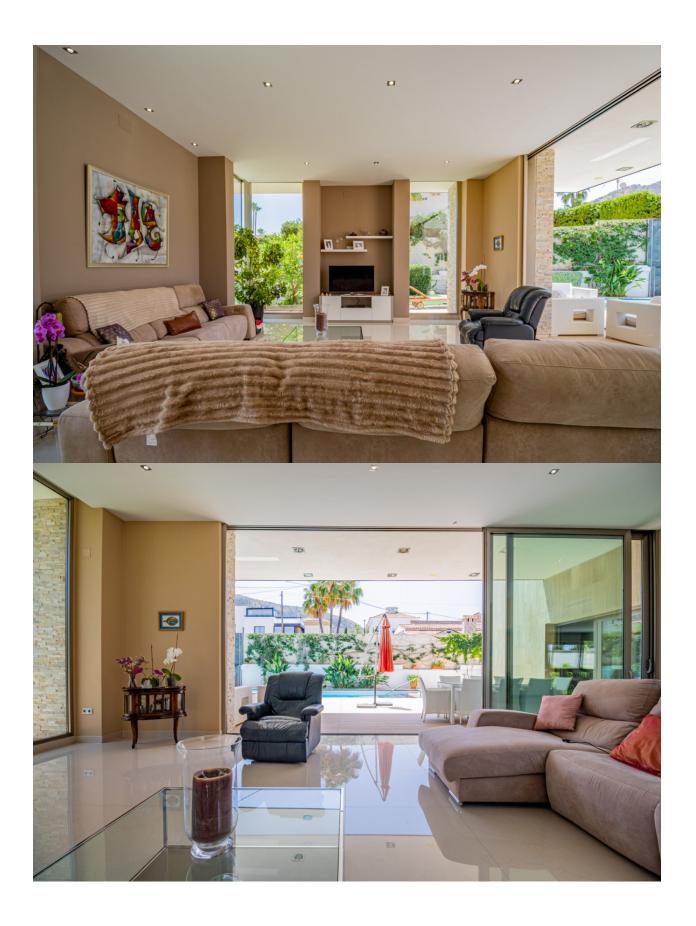

This exclusive avantgarde chalet, located in one of the most prestigious residential areas of Albir, represents a perfect fusion of contemporary architecture, functionality, and comfort. Just 900 meters from the sea and close to the natural park, its privileged location guarantees a sophisticated lifestyle in an incomparable natural setting. The property is distributed over four floors, offering on the main floor a spacious and bright livingdining room with large windows that optimize the entrance of natural light, two generously sized bedrooms, an elegant full bathroom, a guest toilet, and an independent gallery designated for laundry and ironing tasks. On the upper floor, there are four ensuite bedrooms, all with private bathrooms, designed to provide maximum comfort and privacy, and the entire property features underfloor heating. The building includes an impressive garage of 480 m<sup>2</sup> and 5 meters in height in the basement, with capacity for several vehicles or multifunctional use; we also find a spacious gym. On the rooftop, there are several terraces with 360degree views. Built with highend materials and according to strict antiseismic regulations, this chalet guarantees structural solidity, durability, and efficiency. Externally, the property offers a wellmaintained garden and a spectacular private pool, ideal for relaxation and outdoor living in a luxurious environment.