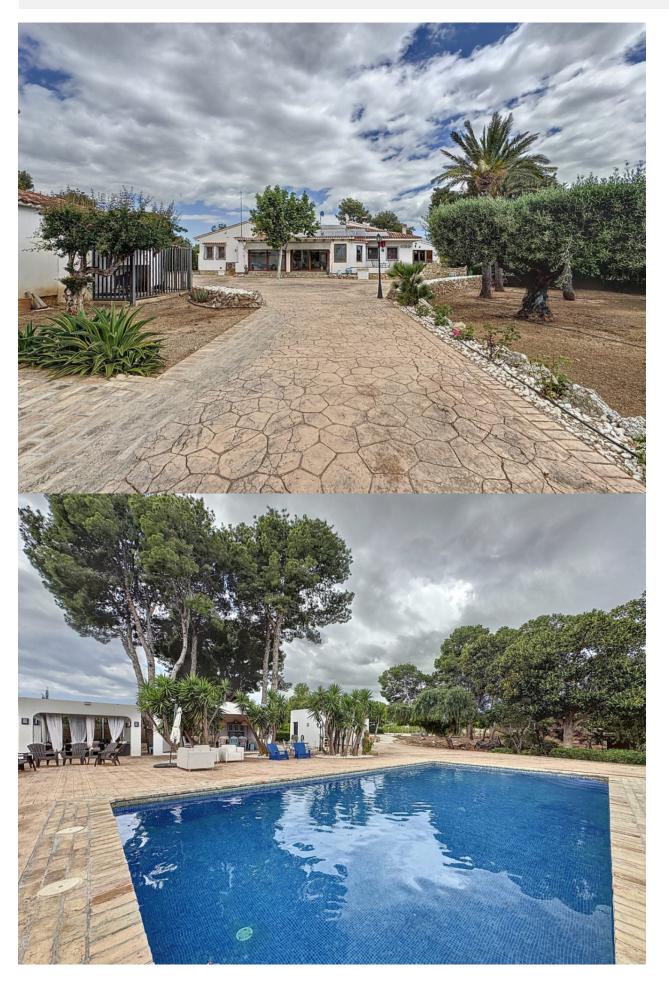

Located in the peaceful area of Cautivador, this estate of 7,000 m<sup>2</sup> offers privacy, nature, and comfort. Completely flat and fenced, it provides spectacular views of the Sierra Bernia, Sierra Helada, and Puig Campana. The main house blends rustic and modern styles, with a 70 m<sup>2</sup> living room featuring a fireplace, a separate dining room, and a highend equipped kitchen. It has five bedrooms, three bathrooms, a master suite with a walkin closet, an office, and a guest toilet. The climate control system combines solar panels, centralized gas, radiators, underfloor heating, and air conditioning, ensuring comfort and energy efficiency. The Mediterranean garden has fruit trees, automatic irrigation with a well, and a 12x6 m swimming pool. Several independent constructions include an outdoor kitchen, bathroom, dining area, chillout zone, barbecue, and wood oven. The property also features a climatecontrolled gym, workshop, wooden cabin, garage, covered parking, internet connection, and active supplies. An estate that combines nature, privacy, and quality of life on the Costa Blanca.