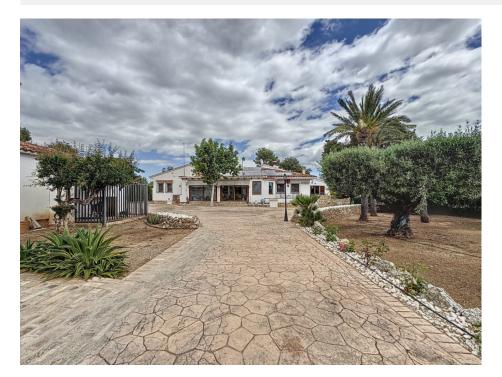

Located in the peaceful area of Cautivador, this estate of 7,000 m<sup>2</sup> offers privacy, nature, and comfort. Completely flat and fenced, it provides spectacular views of the Sierra Bernia, Sierra Helada, and Puig Campana. The main house blends rustic and modern styles, with a 70 m<sup>2</sup> living room featuring a fireplace, a separate dining room, and a highend equipped kitchen. It has five bedrooms, three bathrooms, a master suite with a walkin closet, an office, and a guest toilet. The climate control system combines solar panels, centralized gas, radiators, underfloor heating, and air conditioning, ensuring comfort and energy efficiency. The Mediterranean garden has fruit trees, automatic irrigation with a well, and a 12x6 m swimming pool. Several independent constructions include an outdoor kitchen, bathroom, dining area, chillout zone, barbecue, and wood oven. The property also features a climatecontrolled gym, workshop, wooden cabin, garage, covered parking, internet connection, and active supplies. An estate that combines nature, privacy, and quality of life on the Costa Blanca.