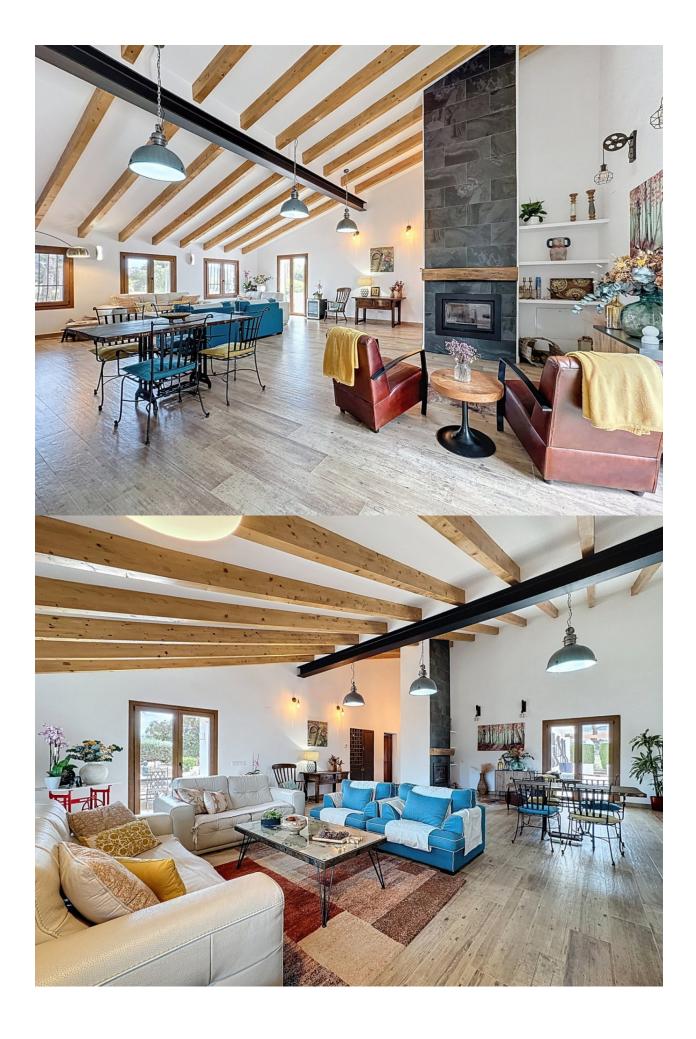

Located in the peaceful area of Cautivador, this estate of 7,000 m<sup>2</sup> offers privacy, nature, and comfort. Completely flat and fenced, it provides spectacular views of the Sierra Bernia, Sierra Helada, and Puig Campana. The main house blends rustic and modern styles, with a 70 m<sup>2</sup> living room featuring a fireplace, a separate dining room, and a highend equipped kitchen. It has five bedrooms, three bathrooms, a master suite with a walkin closet, an office, and a guest toilet. The climate control system combines solar panels, centralized gas, radiators, underfloor heating, and air conditioning, ensuring comfort and energy efficiency. The Mediterranean garden has fruit trees, automatic irrigation with a well, and a 12x6 m swimming pool. Several independent constructions include an outdoor kitchen, bathroom, dining area, chillout zone, barbecue, and wood oven. The property also features a climatecontrolled gym, workshop, wooden cabin, garage, covered parking, internet connection, and active supplies. An estate that combines nature, privacy, and quality of life on the Costa Blanca.