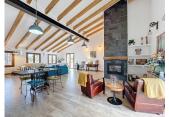

Located in the peaceful area of Cautivador, this estate of 7,000 m<sup>2</sup> offers privacy, nature, and comfort. Completely flat and fenced, it provides spectacular views of the Sierra Bernia, Sierra Helada, and Puig Campana. The main house blends rustic and modern styles, with a 70 m<sup>2</sup> living room featuring a fireplace, a separate dining room, and a highend equipped kitchen. It has five bedrooms, three bathrooms, a master suite with a walkin closet, an office, and a guest toilet. The climate control system combines solar panels, centralized gas, radiators, underfloor heating, and air conditioning, ensuring comfort and energy efficiency. The Mediterranean garden has fruit trees, automatic irrigation with a well, and a 12x6 m swimming pool. Several independent constructions include an outdoor kitchen, bathroom, dining area, chillout zone, barbecue, and wood oven. The property also features a climatecontrolled gym, workshop, wooden cabin, garage, covered parking, internet connection, and active supplies. An estate that combines nature, privacy, and quality of life on the Costa Blanca.