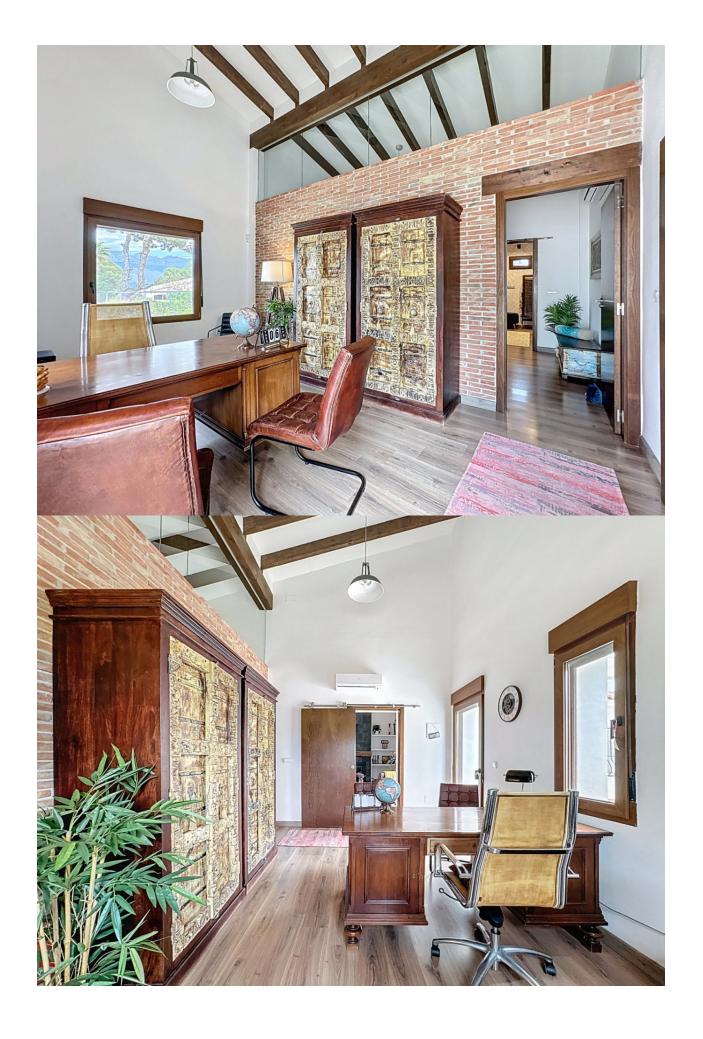

Located in the peaceful area of Cautivador, this estate of 7,000 m<sup>2</sup> offers privacy, nature, and comfort. Completely flat and fenced, it provides spectacular views of the Sierra Bernia, Sierra Helada, and Puig Campana. The main house blends rustic and modern styles, with a 70 m<sup>2</sup> living room featuring a fireplace, a separate dining room, and a highend equipped kitchen. It has five bedrooms, three bathrooms, a master suite with a walkin closet, an office, and a guest toilet. The climate control system combines solar panels, centralized gas, radiators, underfloor heating, and air conditioning, ensuring comfort and energy efficiency. The Mediterranean garden has fruit trees, automatic irrigation with a well, and a 12x6 m swimming pool. Several independent constructions include an outdoor kitchen, bathroom, dining area, chillout zone, barbecue, and wood oven. The property also features a climatecontrolled gym, workshop, wooden cabin, garage, covered parking, internet connection, and active supplies. An estate that combines nature, privacy, and quality of life on the Costa Blanca.