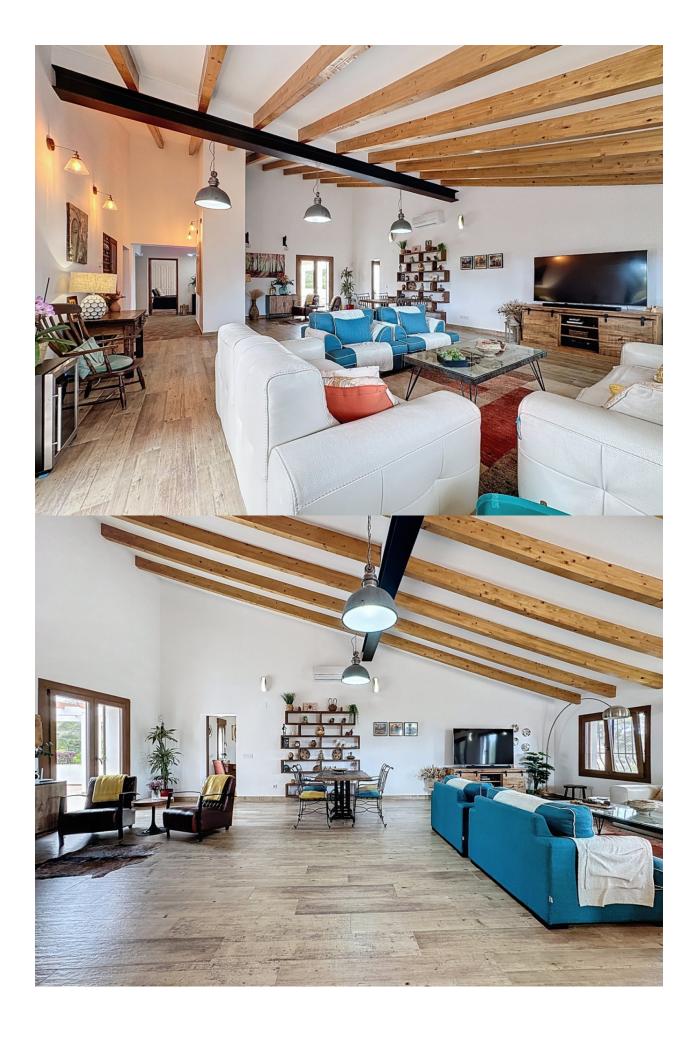

Located in the peaceful area of Cautivador, this estate of 7,000 m<sup>2</sup> offers privacy, nature, and comfort. Completely flat and fenced, it provides spectacular views of the Sierra Bernia, Sierra Helada, and Puig Campana. The main house blends rustic and modern styles, with a 70 m<sup>2</sup> living room featuring a fireplace, a separate dining room, and a highend equipped kitchen. It has five bedrooms, three bathrooms, a master suite with a walkin closet, an office, and a guest toilet. The climate control system combines solar panels, centralized gas, radiators, underfloor heating, and air conditioning, ensuring comfort and energy efficiency. The Mediterranean garden has fruit trees, automatic irrigation with a well, and a 12x6 m swimming pool. Several independent constructions include an outdoor kitchen, bathroom, dining area, chillout zone, barbecue, and wood oven. The property also features a climatecontrolled gym, workshop, wooden cabin, garage, covered parking, internet connection, and active supplies. An estate that combines nature, privacy, and quality of life on the Costa Blanca.