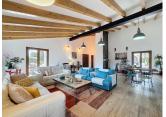

Located in the peaceful area of Cautivador, this estate of 7,000 m<sup>2</sup> offers privacy, nature, and comfort. Completely flat and fenced, it provides spectacular views of the Sierra Bernia, Sierra Helada, and Puig Campana. The main house blends rustic and modern styles, with a 70 m<sup>2</sup> living room featuring a fireplace, a separate dining room, and a highend equipped kitchen. It has five bedrooms, three bathrooms, a master suite with a walkin closet, an office, and a guest toilet. The climate control system combines solar panels, centralized gas, radiators, underfloor heating, and air conditioning, ensuring comfort and energy efficiency. The Mediterranean garden has fruit trees, automatic irrigation with a well, and a 12x6 m swimming pool. Several independent constructions include an outdoor kitchen, bathroom, dining area, chillout zone, barbecue, and wood oven. The property also features a climatecontrolled gym, workshop, wooden cabin, garage, covered parking, internet connection, and active supplies. An estate that combines nature, privacy, and quality of life on the Costa Blanca.