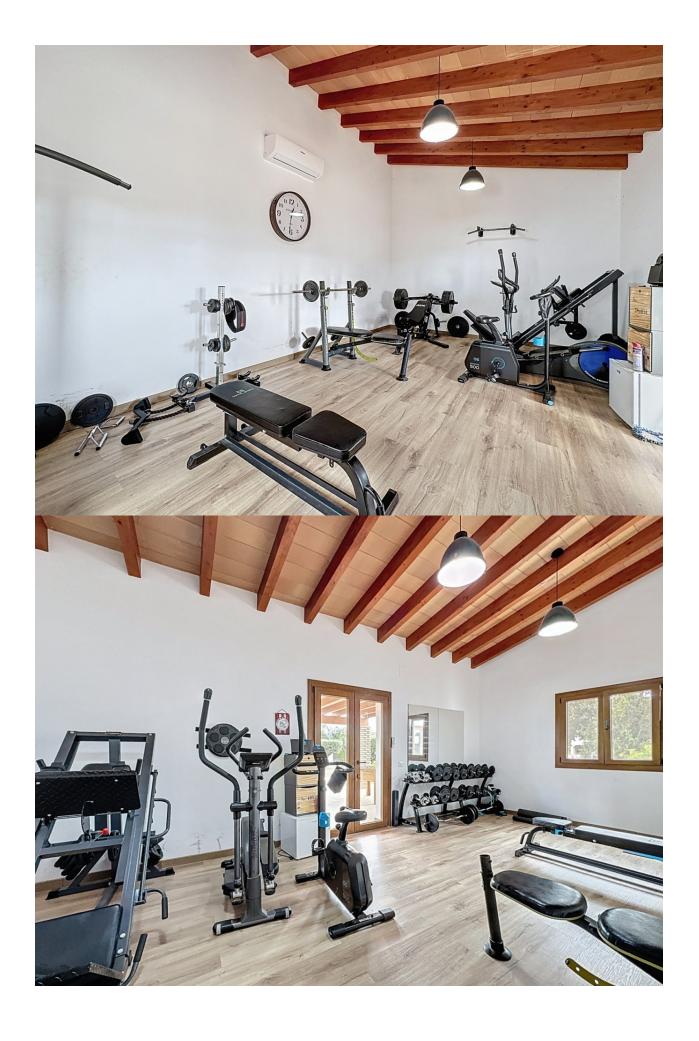

Located in the peaceful area of Cautivador, this estate of 7,000 m<sup>2</sup> offers privacy, nature, and comfort. Completely flat and fenced, it provides spectacular views of the Sierra Bernia, Sierra Helada, and Puig Campana. The main house blends rustic and modern styles, with a 70 m<sup>2</sup> living room featuring a fireplace, a separate dining room, and a highend equipped kitchen. It has five bedrooms, three bathrooms, a master suite with a walkin closet, an office, and a guest toilet. The climate control system combines solar panels, centralized gas, radiators, underfloor heating, and air conditioning, ensuring comfort and energy efficiency. The Mediterranean garden has fruit trees, automatic irrigation with a well, and a 12x6 m swimming pool. Several independent constructions include an outdoor kitchen, bathroom, dining area, chillout zone, barbecue, and wood oven. The property also features a climatecontrolled gym, workshop, wooden cabin, garage, covered parking, internet connection, and active supplies. An estate that combines nature, privacy, and quality of life on the Costa Blanca.