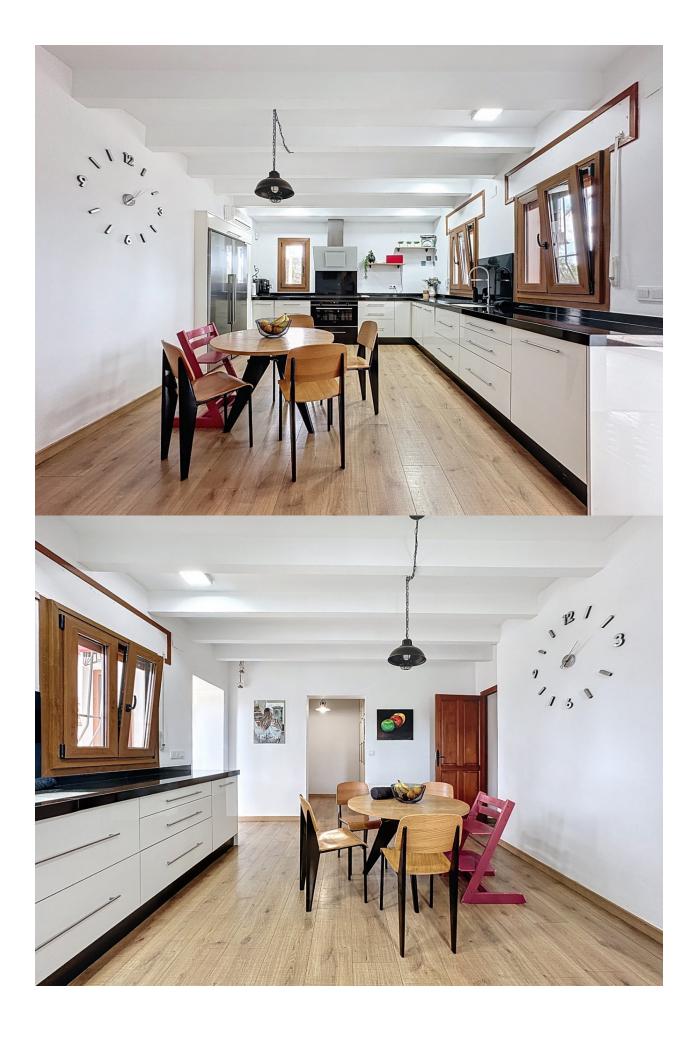

Located in the peaceful area of Cautivador, this estate of 7,000 m<sup>2</sup> offers privacy, nature, and comfort. Completely flat and fenced, it provides spectacular views of the Sierra Bernia, Sierra Helada, and Puig Campana. The main house blends rustic and modern styles, with a 70 m<sup>2</sup> living room featuring a fireplace, a separate dining room, and a highend equipped kitchen. It has five bedrooms, three bathrooms, a master suite with a walkin closet, an office, and a guest toilet. The climate control system combines solar panels, centralized gas, radiators, underfloor heating, and air conditioning, ensuring comfort and energy efficiency. The Mediterranean garden has fruit trees, automatic irrigation with a well, and a 12x6 m swimming pool. Several independent constructions include an outdoor kitchen, bathroom, dining area, chillout zone, barbecue, and wood oven. The property also features a climatecontrolled gym, workshop, wooden cabin, garage, covered parking, internet connection, and active supplies. An estate that combines nature, privacy, and quality of life on the Costa Blanca.