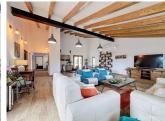

Located in the peaceful area of Cautivador, this estate of 7,000 m<sup>2</sup> offers privacy, nature, and comfort. Completely flat and fenced, it provides spectacular views of the Sierra Bernia, Sierra Helada, and Puig Campana. The main house blends rustic and modern styles, with a 70 m<sup>2</sup> living room featuring a fireplace, a separate dining room, and a highend equipped kitchen. It has five bedrooms, three bathrooms, a master suite with a walkin closet, an office, and a guest toilet. The climate control system combines solar panels, centralized gas, radiators, underfloor heating, and air conditioning, ensuring comfort and energy efficiency. The Mediterranean garden has fruit trees, automatic irrigation with a well, and a 12x6 m swimming pool. Several independent constructions include an outdoor kitchen, bathroom, dining area, chillout zone, barbecue, and wood oven. The property also features a climatecontrolled gym, workshop, wooden cabin, garage, covered parking, internet connection, and active supplies. An estate that combines nature, privacy, and quality of life on the Costa Blanca.