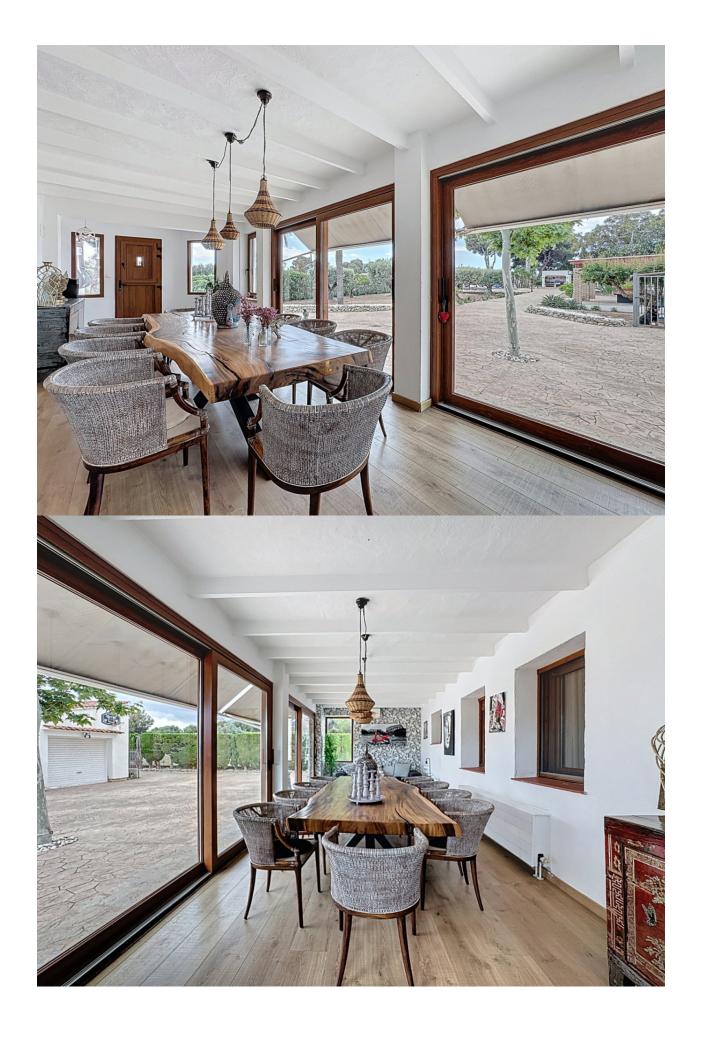

Located in the peaceful area of Cautivador, this estate of 7,000 m<sup>2</sup> offers privacy, nature, and comfort. Completely flat and fenced, it provides spectacular views of the Sierra Bernia, Sierra Helada, and Puig Campana. The main house blends rustic and modern styles, with a 70 m<sup>2</sup> living room featuring a fireplace, a separate dining room, and a highend equipped kitchen. It has five bedrooms, three bathrooms, a master suite with a walkin closet, an office, and a guest toilet. The climate control system combines solar panels, centralized gas, radiators, underfloor heating, and air conditioning, ensuring comfort and energy efficiency. The Mediterranean garden has fruit trees, automatic irrigation with a well, and a 12x6 m swimming pool. Several independent constructions include an outdoor kitchen, bathroom, dining area, chillout zone, barbecue, and wood oven. The property also features a climatecontrolled gym, workshop, wooden cabin, garage, covered parking, internet connection, and active supplies. An estate that combines nature, privacy, and quality of life on the Costa Blanca.