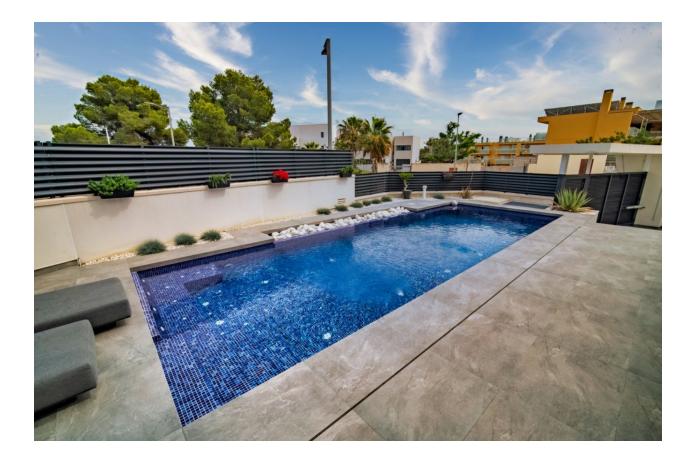

### Private Outdoor Spaces

The chalet sits on a 600 m<sup>2</sup> plot, where a private pool invites you to enjoy relaxing days under the sun. The 50 m<sup>2</sup> of terraces offer the perfect place for outdoor events, recharging with breakfast at dawn, or simply reveling in the views. The outdoor garden adds a fresh green touch, turning this space into a personal oasis.