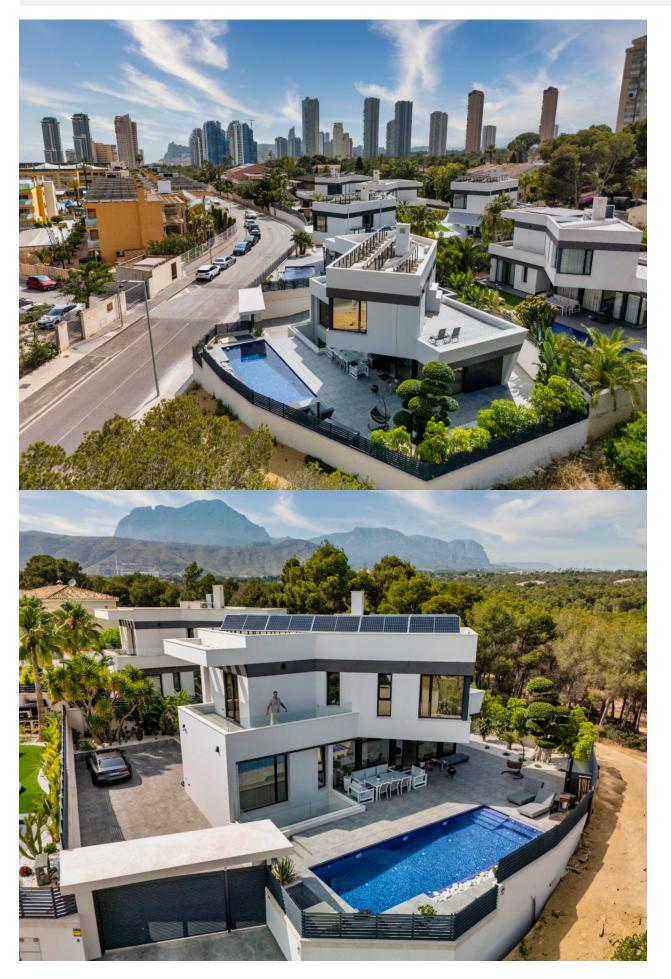

### Private Outdoor Spaces

The chalet sits on a 600 m<sup>2</sup> plot, where a private pool invites you to enjoy relaxing days under the sun. The 50 m<sup>2</sup> of terraces offer the perfect place for outdoor events, recharging with breakfast at dawn, or simply reveling in the views. The outdoor garden adds a fresh green touch, turning this space into a personal oasis.

### Modern Amenities

The modern design of the villa is complemented by a range of features designed for comfort and functionality. With air conditioning and heating, you will enjoy a pleasant atmosphere all year round. The functional American kitchen facilitates the connection between the kitchen area and the rest of the living room, ideal for family or friends gatherings.