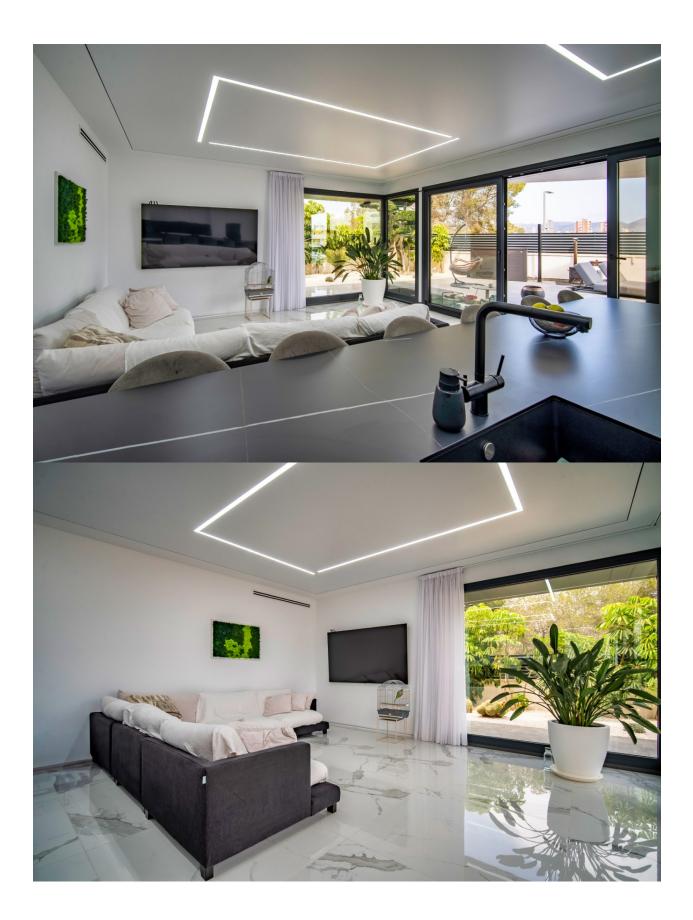

#### **Generous Distribution**

This home features four spacious bedrooms, ideal for creating a cozy space for the whole family, as well as four fully equipped bathrooms, ensuring that each family member has their own privacy and comfort. The open layout allows for fluidity between spaces, fostering a sense of openness and freedom.

### Modern Amenities

The modern design of the villa is complemented by a range of features designed for comfort and functionality. With air conditioning and heating, you will enjoy a pleasant atmosphere all year round. The functional American kitchen facilitates the connection between the kitchen area and the rest of the living room, ideal for family or friends gatherings.