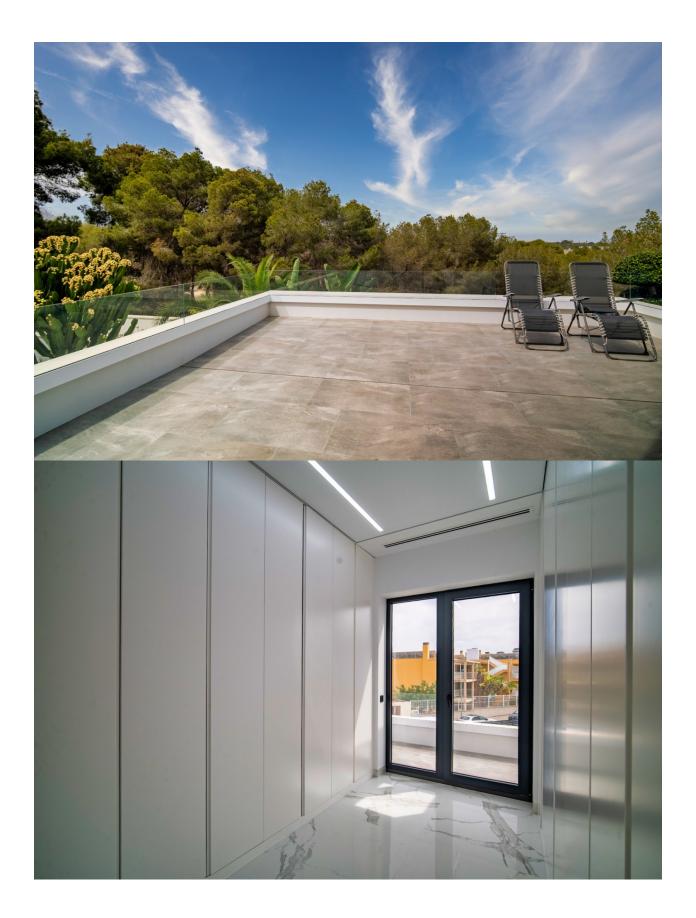

### Private Outdoor Spaces

The chalet sits on a 600 m<sup>2</sup> plot, where a private pool invites you to enjoy relaxing days under the sun. The 50 m<sup>2</sup> of terraces offer the perfect place for outdoor events, recharging with breakfast at dawn, or simply reveling in the views. The outdoor garden adds a fresh green touch, turning this space into a personal oasis.