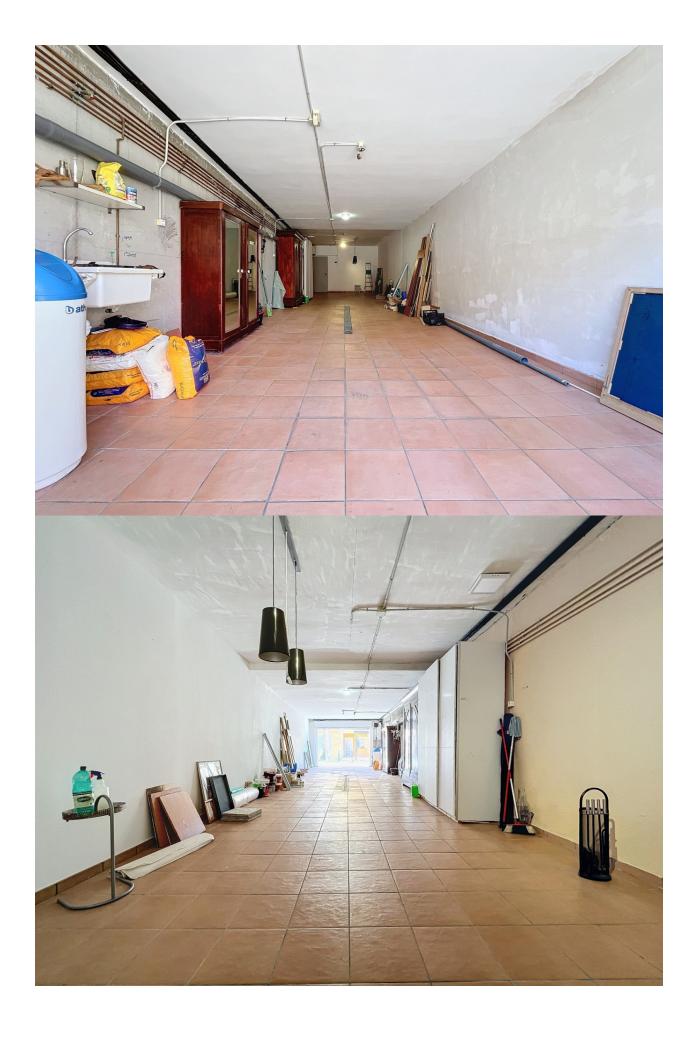

Magnificent semidetached villa with sea views located in a beautiful and quiet urbanization belonging to Polop de la Marina. The property has a constructed area of about 205 meters, in addition to about 270 meters belonging to the plot. The house is distributed over 3 floors. The ground floor consists of an entrance hall, a spacious and bright living room with fireplace, this has direct access to a covered terrace, in addition to the entire outdoor area. On the same floor there is a large fully furnished and equipped kitchen, as well as 2 bedrooms and 1 full bathroom. On the upper floor there is a magnificent suite with a private bathroom, from which we can access a large terrace, from which we can enjoy wide panoramic views. The basement floor has a spacious garage, thanks to its 83 meters this space will allow us to house a large number of belongings, as well as 3 vehicles. Its magnificent location and equipment will allow us to enjoy the sunniest days without losing any detail. The equipment of the house is very extensive, it has travertine marble floors, fireplace, double glazed windows, security grills, electric blinds in living room and terrace, air conditioning, central heating through radiators, fitted wardrobes, automatic irrigation system, water softener, electric garage door, among others. The communal area offers us a unique