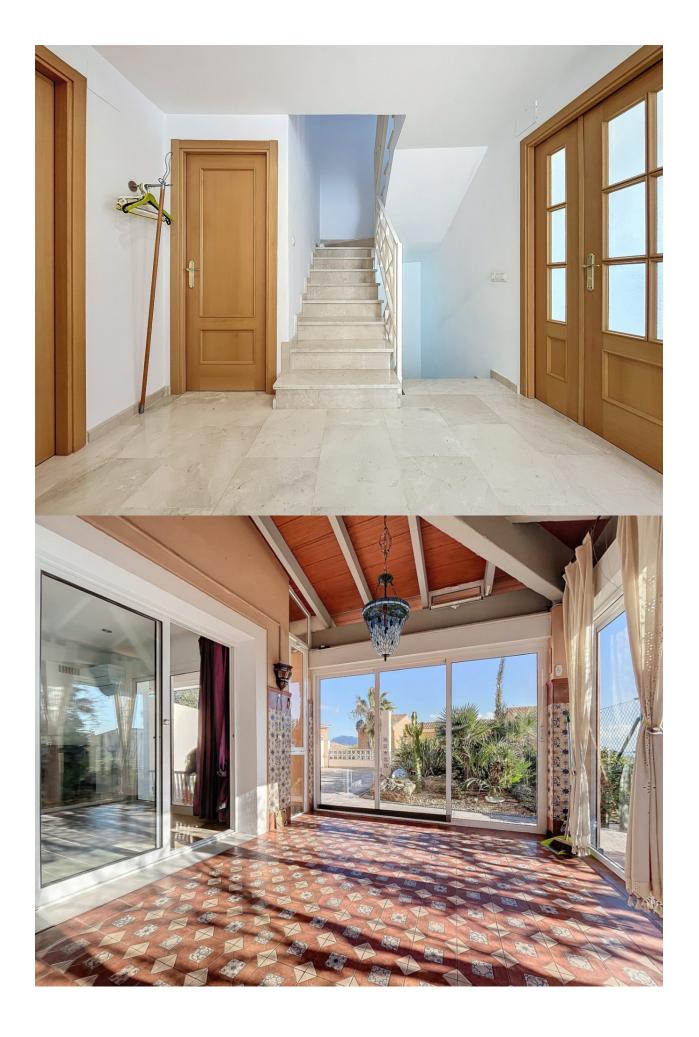

Magnificent semidetached villa with sea views located in a beautiful and quiet urbanization belonging to Polop de la Marina. The property has a constructed area of about 205 meters, in addition to about 270 meters belonging to the plot. The house is distributed over 3 floors. The ground floor consists of an entrance hall, a spacious and bright living room with fireplace, this has direct access to a covered terrace, in addition to the entire outdoor area. On the same floor there is a large fully furnished and equipped kitchen, as well as 2 bedrooms and 1 full bathroom. On the upper floor there is a magnificent suite with a private bathroom, from which we can access a large terrace, from which we can enjoy wide panoramic views. The basement floor has a spacious garage, thanks to its 83 meters this space will allow us to house a large number of belongings, as well as 3 vehicles. Its magnificent location and equipment will allow us to enjoy the sunniest days without losing any detail. The equipment of the house is very extensive, it has travertine marble floors, fireplace, double glazed windows, security grills, electric blinds in living room and terrace, air conditioning, central heating through radiators, fitted wardrobes, automatic irrigation system, water softener, electric garage door, among others. The communal area offers us a unique