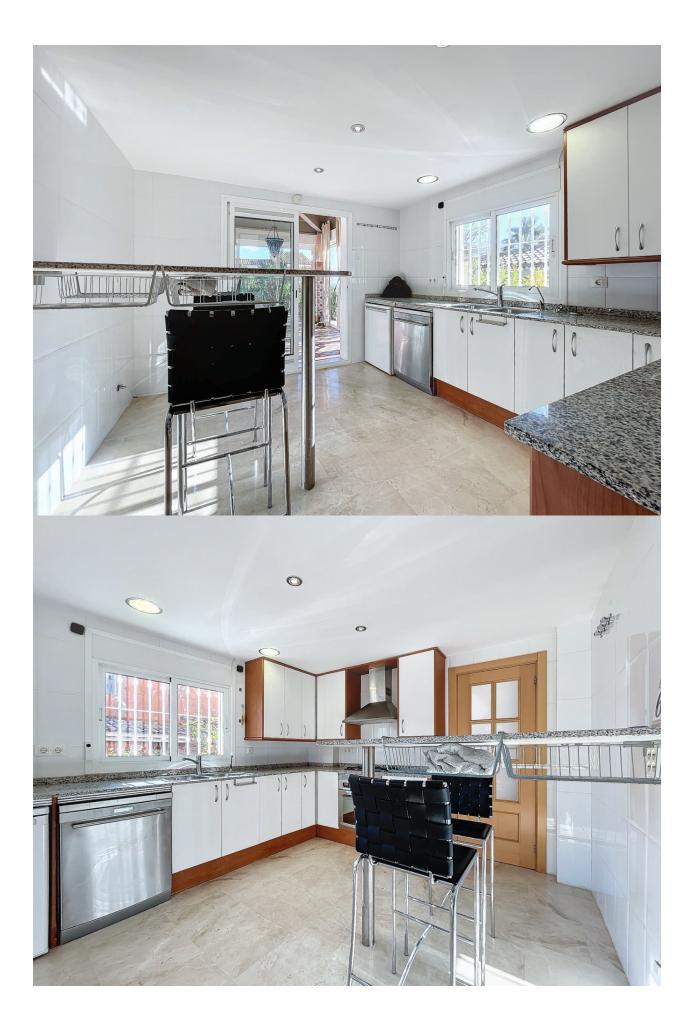

Magnificent semidetached villa with sea views located in a beautiful and quiet urbanization belonging to Polop de la Marina. The property has a constructed area of about 205 meters, in addition to about 270 meters belonging to the plot. The house is distributed over 3 floors. The ground floor consists of an entrance hall, a spacious and bright living room with fireplace, this has direct access to a covered terrace, in addition to the entire outdoor area. On the same floor there is a large fully furnished and equipped kitchen, as well as 2 bedrooms and 1 full bathroom. On the upper floor there is a magnificent suite with a private bathroom, from which we can access a large terrace, from which we can enjoy wide panoramic views. The basement floor has a spacious garage, thanks to its 83 meters this space will allow us to house a large number of belongings, as well as 3 vehicles. Its magnificent location and equipment will allow us to enjoy the sunniest days without losing any detail. The equipment of the house is very extensive, it has travertine marble floors, fireplace, double glazed windows, security grills, electric blinds in living room and terrace, air conditioning, central heating through radiators, fitted wardrobes, automatic irrigation system, water softener, electric garage door, among others. The communal area offers us a unique