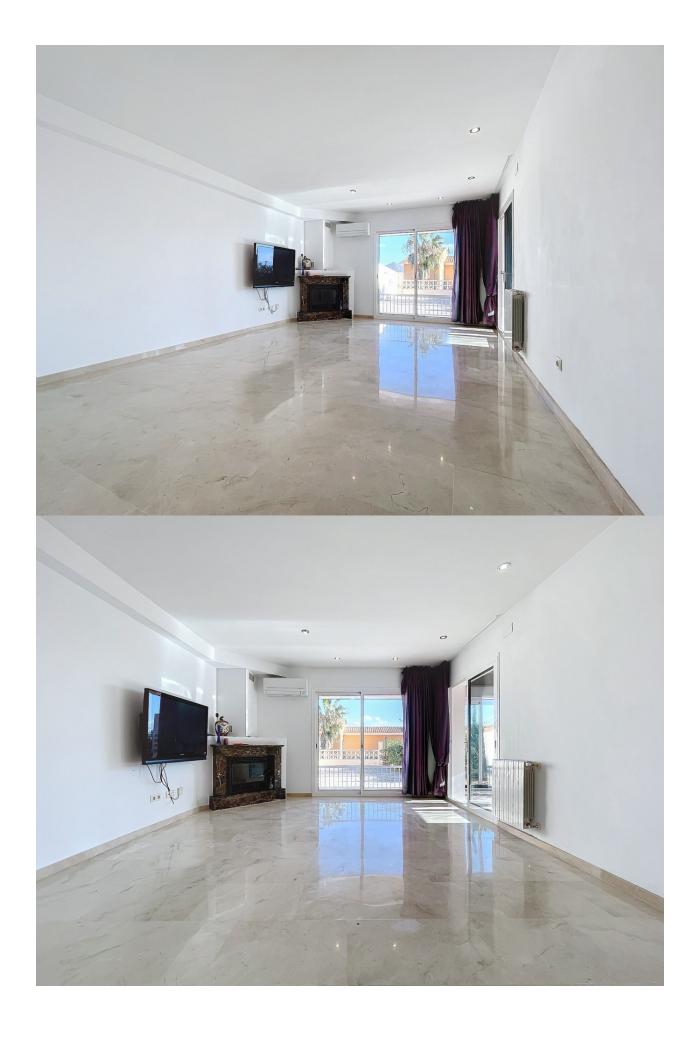

Magnificent semidetached villa with sea views located in a beautiful and quiet urbanization belonging to Polop de la Marina. The property has a constructed area of about 205 meters, in addition to about 270 meters belonging to the plot. The house is distributed over 3 floors. The ground floor consists of an entrance hall, a spacious and bright living room with fireplace, this has direct access to a covered terrace, in addition to the entire outdoor area. On the same floor there is a large fully furnished and equipped kitchen, as well as 2 bedrooms and 1 full bathroom. On the upper floor there is a magnificent suite with a private bathroom, from which we can access a large terrace, from which we can enjoy wide panoramic views. The basement floor has a spacious garage, thanks to its 83 meters this space will allow us to house a large number of belongings, as well as 3 vehicles. Its magnificent location and equipment will allow us to enjoy the sunniest days without losing any detail. The equipment of the house is very extensive, it has travertine marble floors, fireplace, double glazed windows, security grills, electric blinds in living room and terrace, air conditioning, central heating through radiators, fitted wardrobes, automatic irrigation system, water softener, electric garage door, among others. The communal area offers us a unique