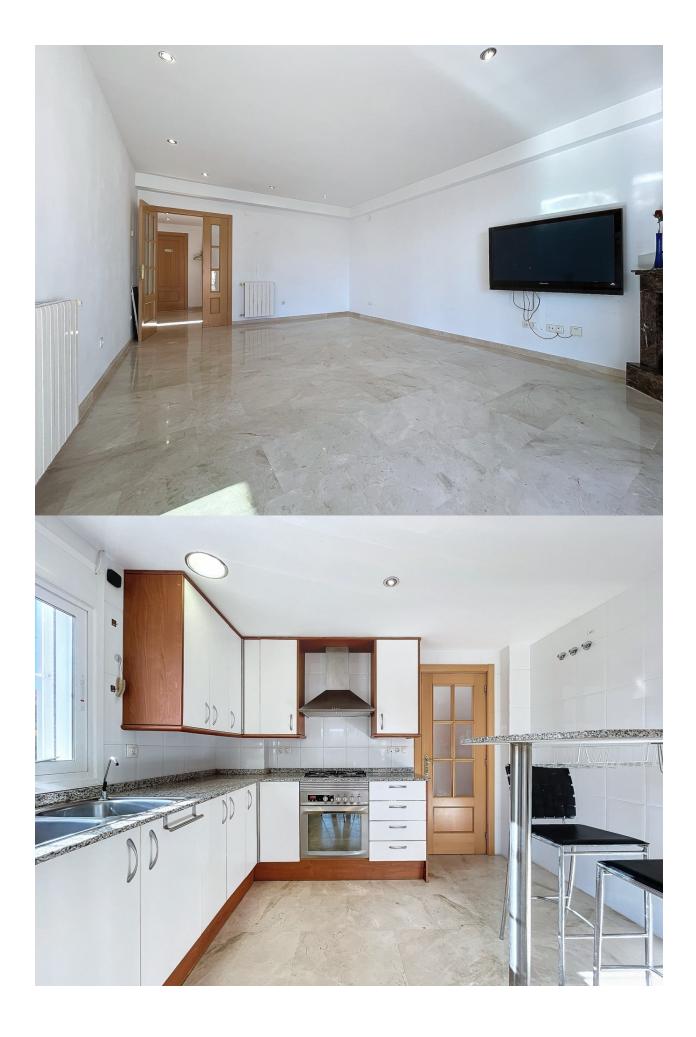

Magnificent semidetached villa with sea views located in a beautiful and quiet urbanization belonging to Polop de la Marina. The property has a constructed area of about 205 meters, in addition to about 270 meters belonging to the plot. The house is distributed over 3 floors. The ground floor consists of an entrance hall, a spacious and bright living room with fireplace, this has direct access to a covered terrace, in addition to the entire outdoor area. On the same floor there is a large fully furnished and equipped kitchen, as well as 2 bedrooms and 1 full bathroom. On the upper floor there is a magnificent suite with a private bathroom, from which we can access a large terrace, from which we can enjoy wide panoramic views. The basement floor has a spacious garage, thanks to its 83 meters this space will allow us to house a large number of belongings, as well as 3 vehicles. Its magnificent location and equipment will allow us to enjoy the sunniest days without losing any detail. The equipment of the house is very extensive, it has travertine marble floors, fireplace, double glazed windows, security grills, electric blinds in living room and terrace, air conditioning, central heating through radiators, fitted wardrobes, automatic irrigation system, water softener, electric garage door, among others. The communal area offers us a unique