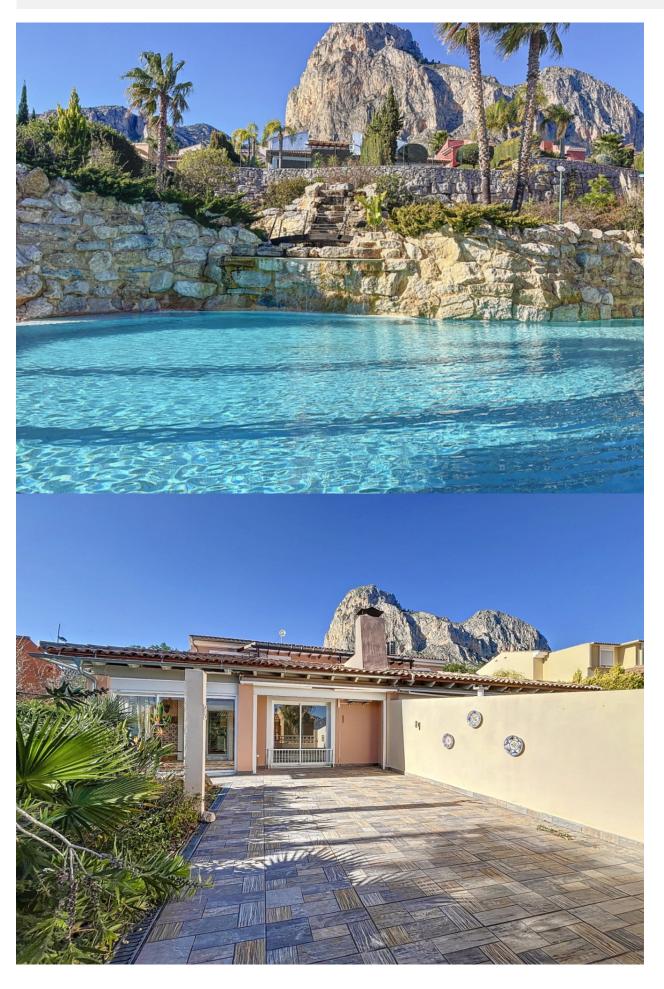

Magnificent semidetached villa with sea views located in a beautiful and quiet urbanization belonging to Polop de la Marina. The property has a constructed area of about 205 meters, in addition to about 270 meters belonging to the plot. The house is distributed over 3 floors. The ground floor consists of an entrance hall, a spacious and bright living room with fireplace, this has direct access to a covered terrace, in addition to the entire outdoor area. On the same floor there is a large fully furnished and equipped kitchen, as well as 2 bedrooms and 1 full bathroom. On the upper floor there is a magnificent suite with a private bathroom, from which we can access a large terrace, from which we can enjoy wide panoramic views. The basement floor has a spacious garage, thanks to its 83 meters this space will allow us to house a large number of belongings, as well as 3 vehicles. Its magnificent location and equipment will allow us to enjoy the sunniest days without losing any detail. The equipment of the house is very extensive, it has travertine marble floors, fireplace, double glazed windows, security grills, electric blinds in living room and terrace, air conditioning, central heating through radiators, fitted wardrobes, automatic irrigation system, water softener, electric garage door, among others. The communal area offers us a unique

atmosphere, in it we can find beautiful gardens, as well as a magnificent swimming pool with waterfall surrounded by a very beautiful and wellkept garden area.

"OUR EXPERIENCE IS YOUR GUARANTEE"