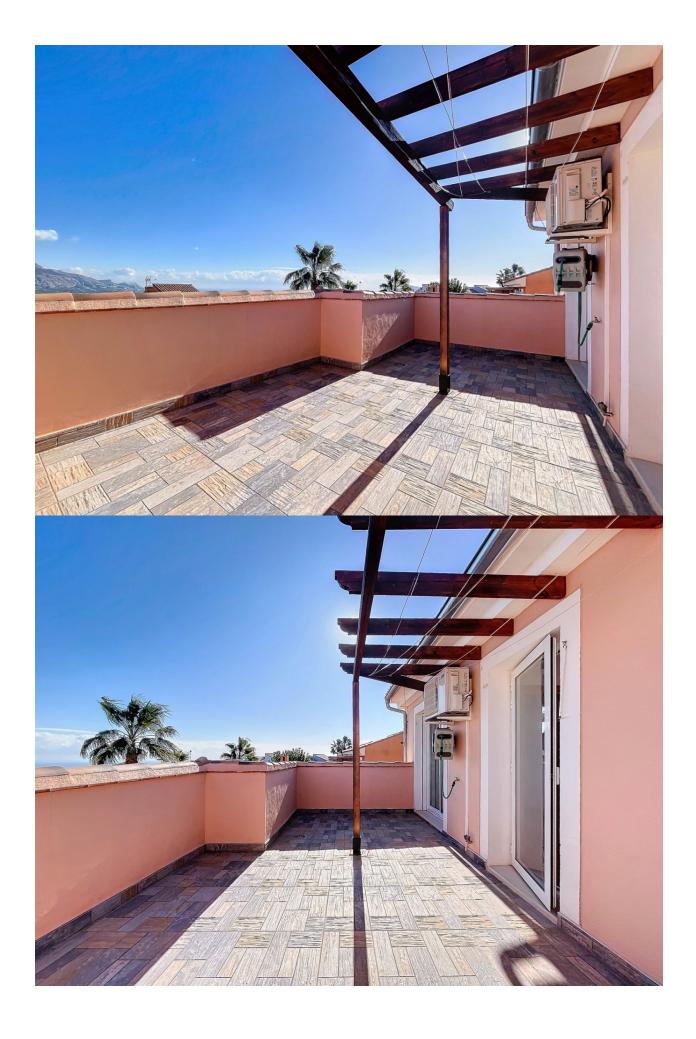

Magnificent semidetached villa with sea views located in a beautiful and quiet urbanization belonging to Polop de la Marina. The property has a constructed area of about 205 meters, in addition to about 270 meters belonging to the plot. The house is distributed over 3 floors. The ground floor consists of an entrance hall, a spacious and bright living room with fireplace, this has direct access to a covered terrace, in addition to the entire outdoor area. On the same floor there is a large fully furnished and equipped kitchen, as well as 2 bedrooms and 1 full bathroom. On the upper floor there is a magnificent suite with a private bathroom, from which we can access a large terrace, from which we can enjoy wide panoramic views. The basement floor has a spacious garage, thanks to its 83 meters this space will allow us to house a large number of belongings, as well as 3 vehicles. Its magnificent location and equipment will allow us to enjoy the sunniest days without losing any detail. The equipment of the house is very extensive, it has travertine marble floors, fireplace, double glazed windows, security grills, electric blinds in living room and terrace, air conditioning, central heating through radiators, fitted wardrobes, automatic irrigation system, water softener, electric garage door, among others. The communal area offers us a unique