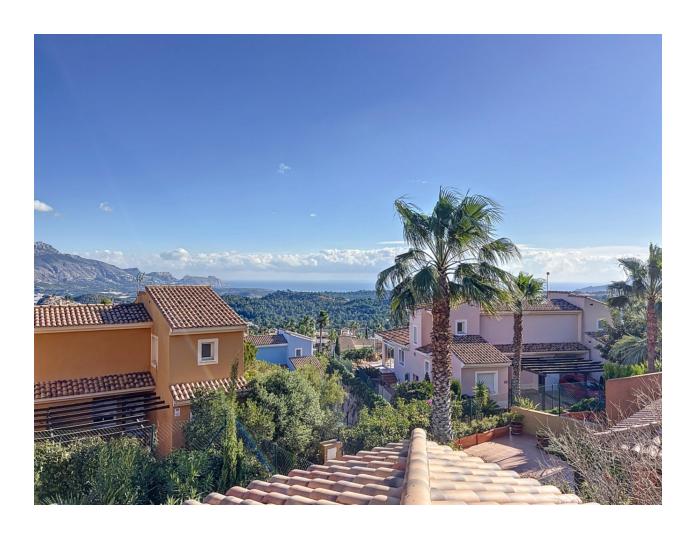

Magnificent semidetached villa with sea views located in a beautiful and quiet urbanization belonging to Polop de la Marina. The property has a constructed area of about 205 meters, in addition to about 270 meters belonging to the plot. The house is distributed over 3 floors. The ground floor consists of an entrance hall, a spacious and bright living room with fireplace, this has direct access to a covered terrace, in addition to the entire outdoor area. On the same floor there is a large fully furnished and equipped kitchen, as well as 2 bedrooms and 1 full bathroom. On the upper floor there is a magnificent suite with a private bathroom, from which we can access a large terrace, from which we can enjoy wide panoramic views. The basement floor has a spacious garage, thanks to its 83 meters this space will allow us to house a large number of belongings, as well as 3 vehicles. Its magnificent location and equipment will allow us to enjoy the sunniest days without losing any detail. The equipment of the house is very extensive, it has travertine marble floors, fireplace, double glazed windows, security grills, electric blinds in living room and terrace, air conditioning, central heating through radiators, fitted wardrobes, automatic irrigation system, water softener, electric garage door, among others. The communal area offers us a unique