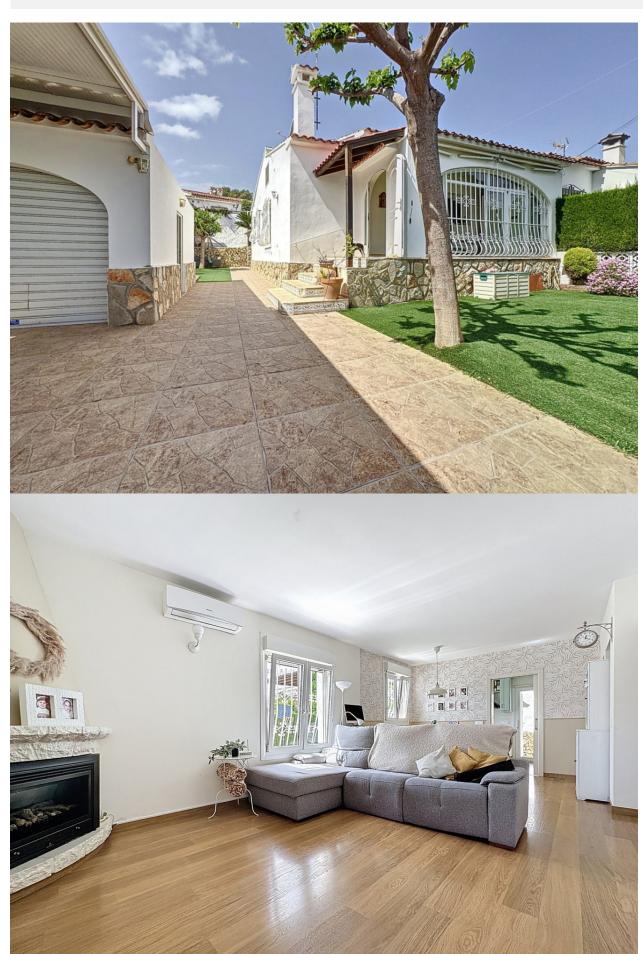

Cozy semidetached chalet in a very quiet area of Alfaz del Pi. The house is distributed over a single floor. It has a lowmaintenance garden, with a spacious garagestorage. It consists of an entrance hall, livingdining room with a gas fireplace, independent kitchen, two bedrooms (one with an ensuite bathroom) and two bathrooms. The house has WERU brand windows (the best on the market) and heatingcooling air conditioning. In addition, it has a very pleasant communal area where you can enjoy common gardens.