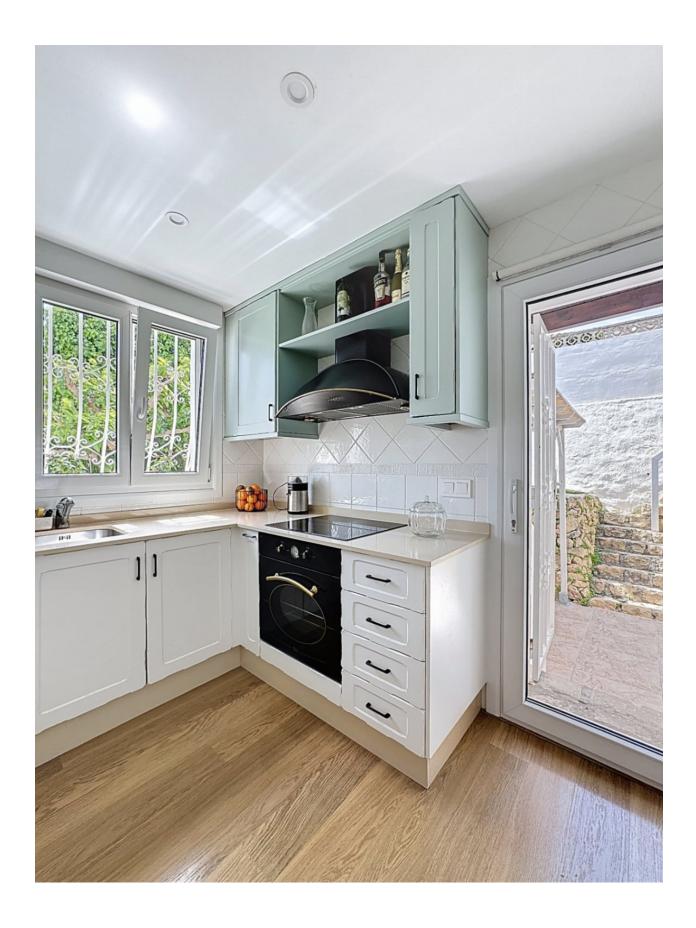

Cozy semidetached chalet in a very quiet area of Alfaz del Pi. The house is distributed over a single floor. It has a lowmaintenance garden, with a spacious garagestorage. It consists of an entrance hall, livingdining room with a gas fireplace, independent kitchen, two bedrooms (one with an ensuite bathroom) and two bathrooms. The house has WERU brand windows (the best on the market) and heatingcooling air conditioning. In addition, it has a very pleasant communal area where you can enjoy common gardens.