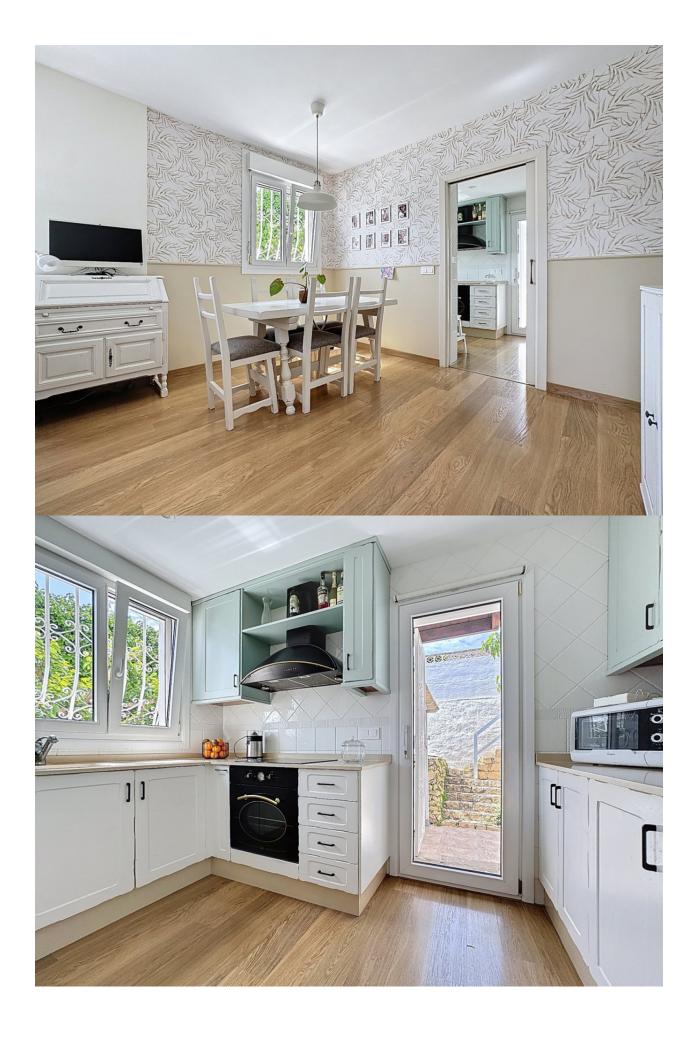

Cozy semidetached chalet in a very quiet area of Alfaz del Pi. The house is distributed over a single floor. It has a lowmaintenance garden, with a spacious garagestorage. It consists of an entrance hall, livingdining room with a gas fireplace, independent kitchen, two bedrooms (one with an ensuite bathroom) and two bathrooms. The house has WERU brand windows (the best on the market) and heatingcooling air conditioning. In addition, it has a very pleasant communal area where you can enjoy common gardens.