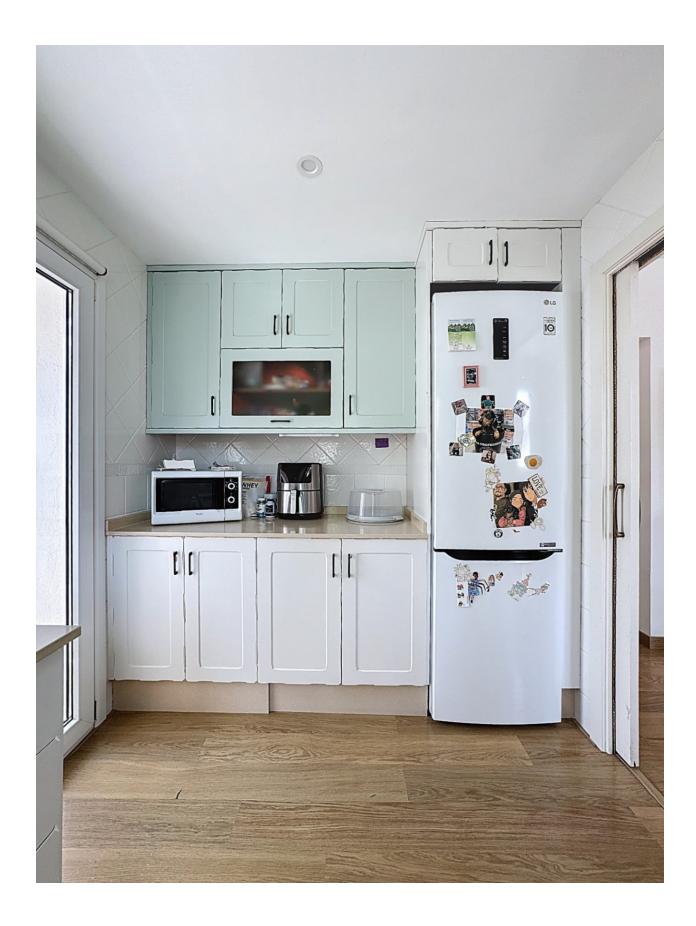

Cozy semidetached chalet in a very quiet area of Alfaz del Pi. The house is distributed over a single floor. It has a lowmaintenance garden, with a spacious garagestorage. It consists of an entrance hall, livingdining room with a gas fireplace, independent kitchen, two bedrooms (one with an ensuite bathroom) and two bathrooms. The house has WERU brand windows (the best on the market) and heatingcooling air conditioning. In addition, it has a very pleasant communal area where you can enjoy common gardens.