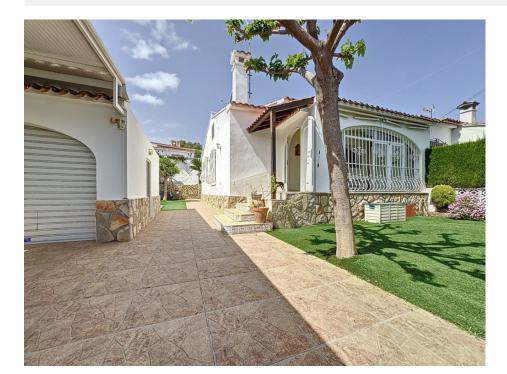

Cozy semidetached chalet in a very quiet area of Alfaz del Pi. The house is distributed over a single floor. It has a lowmaintenance garden, with a spacious garagestorage. It consists of an entrance hall, livingdining room with a gas fireplace, independent kitchen, two bedrooms (one with an ensuite bathroom) and two bathrooms. The house has WERU brand windows (the best on the market) and heatingcooling air conditioning. In addition, it has a very pleasant communal area where you can enjoy common gardens.