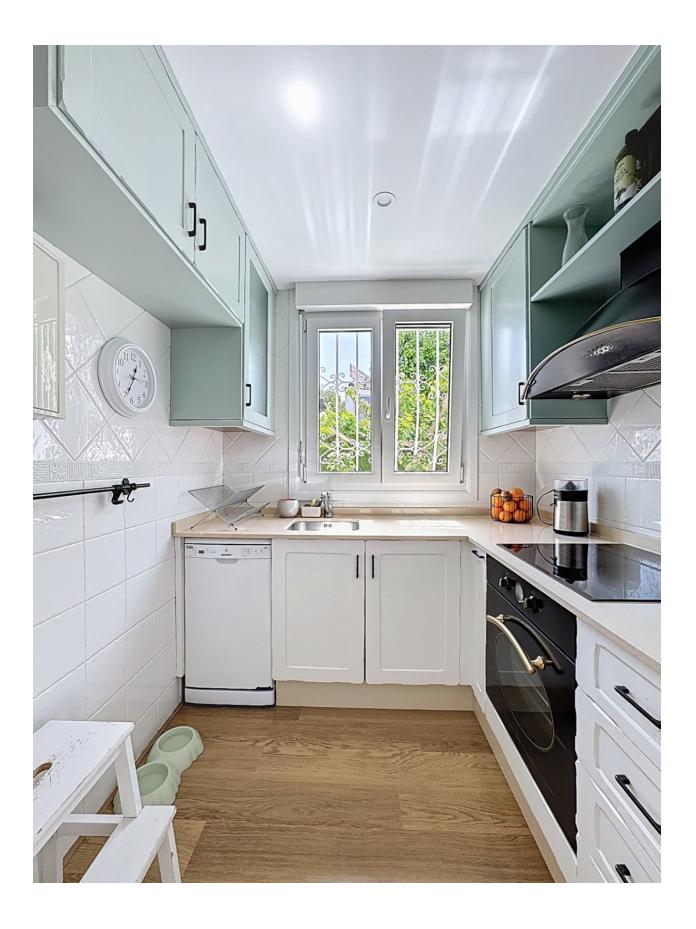

Cozy semidetached chalet in a very quiet area of Alfaz del Pi. The house is distributed over a single floor. It has a lowmaintenance garden, with a spacious garagestorage. It consists of an entrance hall, livingdining room with a gas fireplace, independent kitchen, two bedrooms (one with an ensuite bathroom) and two bathrooms. The house has WERU brand windows (the best on the market) and heatingcooling air conditioning. In addition, it has a very pleasant communal area where you can enjoy common gardens.