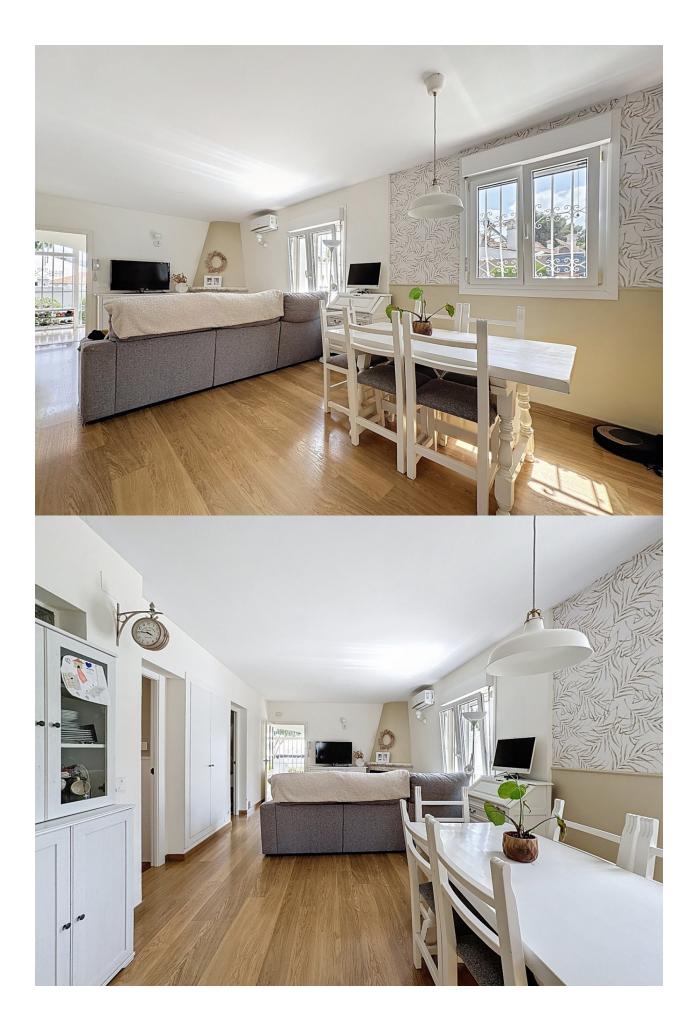

Cozy semidetached chalet in a very quiet area of Alfaz del Pi. The house is distributed over a single floor. It has a lowmaintenance garden, with a spacious garagestorage. It consists of an entrance hall, livingdining room with a gas fireplace, independent kitchen, two bedrooms (one with an ensuite bathroom) and two bathrooms. The house has WERU brand windows (the best on the market) and heatingcooling air conditioning. In addition, it has a very pleasant communal area where you can enjoy common gardens.