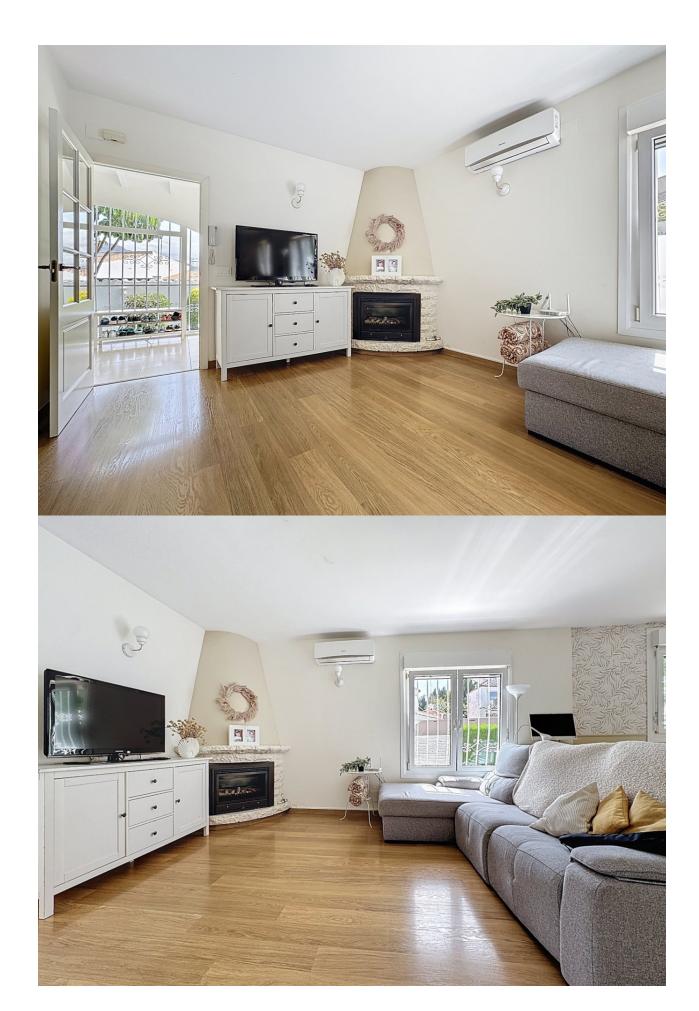

Cozy semidetached chalet in a very quiet area of Alfaz del Pi. The house is distributed over a single floor. It has a lowmaintenance garden, with a spacious garagestorage. It consists of an entrance hall, livingdining room with a gas fireplace, independent kitchen, two bedrooms (one with an ensuite bathroom) and two bathrooms. The house has WERU brand windows (the best on the market) and heatingcooling air conditioning. In addition, it has a very pleasant communal area where you can enjoy common gardens.