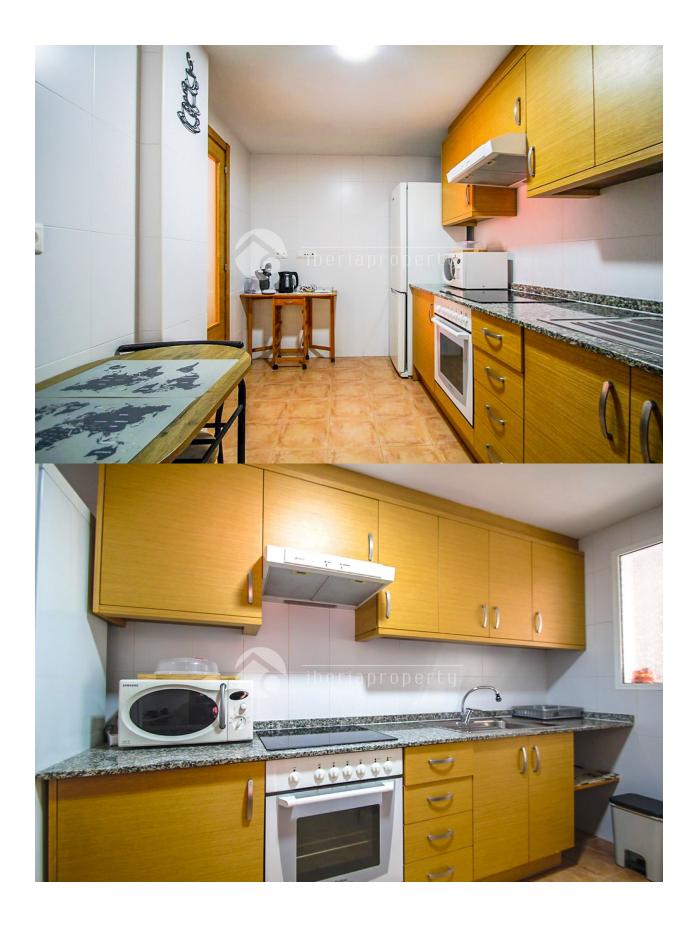

Spectacular 2-bedroom corner apartment on the ground floor, bright and very well located. Private entrance with only 3 steps. Once you open the door, you will find yourself in a beautiful entrance hall that leads to the large, tastefully decorated living room. There you will see the comfortable L-shaped sofa, the dining table with 6 chairs, and a Smart TV with its cabinet. Being on the corner, this room has plenty of natural light. From the entrance hall, you can also access the kitchen, modern and fully equipped with everything you need for a pleasant stay: a capsule coffee machine, microwave, toaster, refrigerator, oven, washing machine, and everything you need for eating and cooking; utensils, plates, pans, etc. Once in the hallway, you will find a guest bathroom with a corner shower, and two bedrooms. The master bedroom has a double bed, a built-in wardrobe, and an en-suite bathroom with a bathtub. The second bedroom has two single beds and a built-in wardrobe. It has Wi-Fi access and ducted air conditioning. It extends to every room in the house. This apartment is perfectly located in the town center, close to supermarkets and shops, and just a short walk from the beach and historic center, next to the river that flows into the sea.