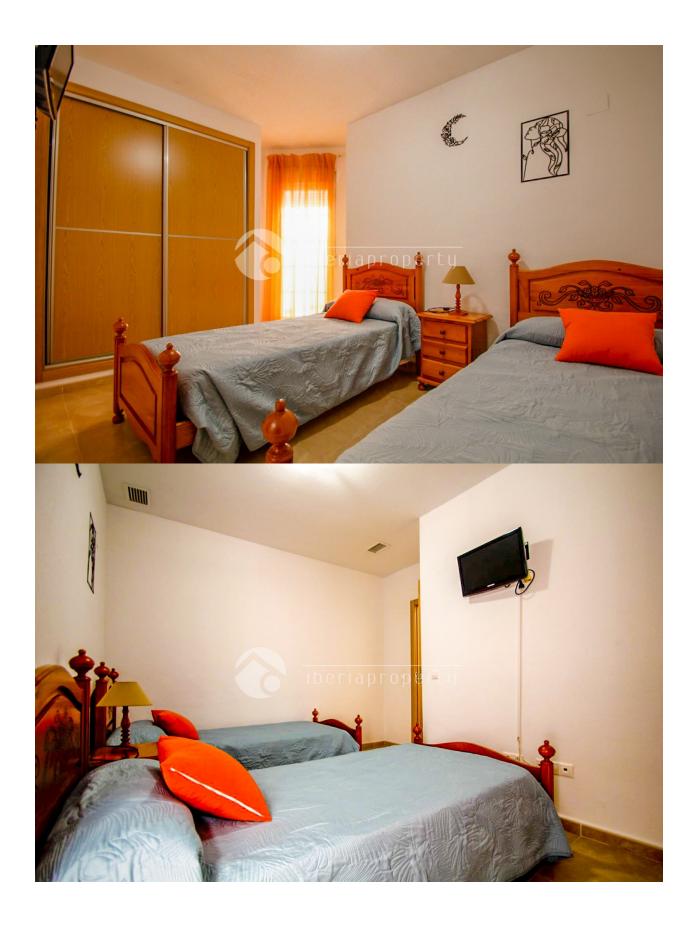

Spectacular 2-bedroom corner apartment on the ground floor, bright and very well located. Private entrance with only 3 steps. Once you open the door, you will find yourself in a beautiful entrance hall that leads to the large, tastefully decorated living room. There you will see the comfortable L-shaped sofa, the dining table with 6 chairs, and a Smart TV with its cabinet. Being on the corner, this room has plenty of natural light. From the entrance hall, you can also access the kitchen, modern and fully equipped with everything you need for a pleasant stay: a capsule coffee machine, microwave, toaster, refrigerator, oven, washing machine, and everything you need for eating and cooking; utensils, plates, pans, etc. Once in the hallway, you will find a guest bathroom with a corner shower, and two bedrooms. The master bedroom has a double bed, a built-in wardrobe, and an en-suite bathroom with a bathtub. The second bedroom has two single beds and a built-in wardrobe. It has Wi-Fi access and ducted air conditioning. It extends to every room in the house. This apartment is perfectly located in the town center, close to supermarkets and shops, and just a short walk from the beach and historic center, next to the river that flows into the sea.