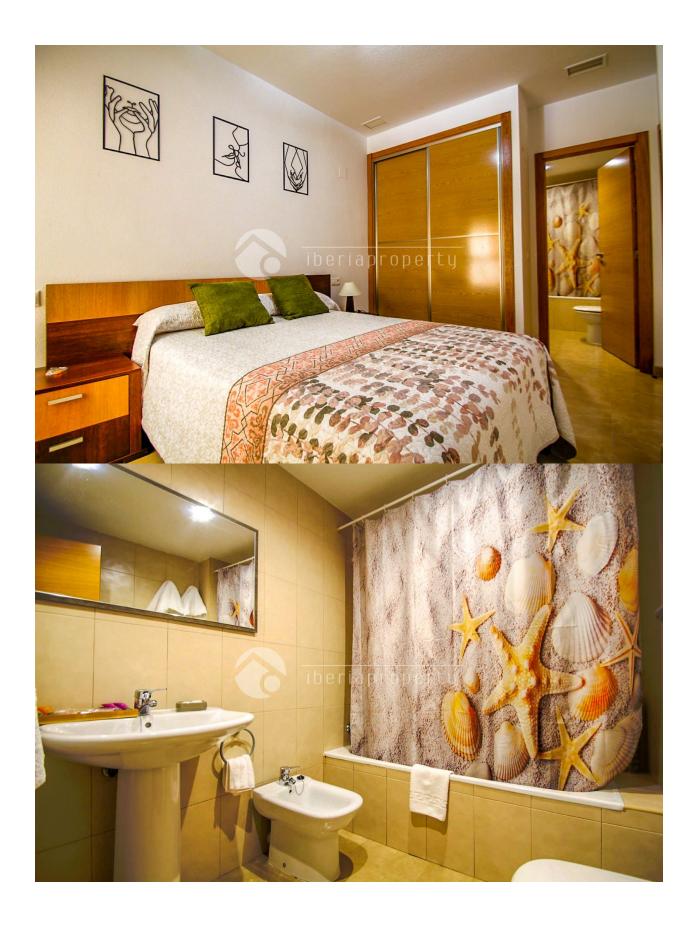

Spectacular 2-bedroom corner apartment on the ground floor, bright and very well located. Private entrance with only 3 steps. Once you open the door, you will find yourself in a beautiful entrance hall that leads to the large, tastefully decorated living room. There you will see the comfortable L-shaped sofa, the dining table with 6 chairs, and a Smart TV with its cabinet. Being on the corner, this room has plenty of natural light. From the entrance hall, you can also access the kitchen, modern and fully equipped with everything you need for a pleasant stay: a capsule coffee machine, microwave, toaster, refrigerator, oven, washing machine, and everything you need for eating and cooking; utensils, plates, pans, etc. Once in the hallway, you will find a guest bathroom with a corner shower, and two bedrooms. The master bedroom has a double bed, a built-in wardrobe, and an en-suite bathroom with a bathtub. The second bedroom has two single beds and a built-in wardrobe. It has Wi-Fi access and ducted air conditioning. It extends to every room in the house. This apartment is perfectly located in the town center, close to supermarkets and shops, and just a short walk from the beach and historic center, next to the river that flows into the sea.