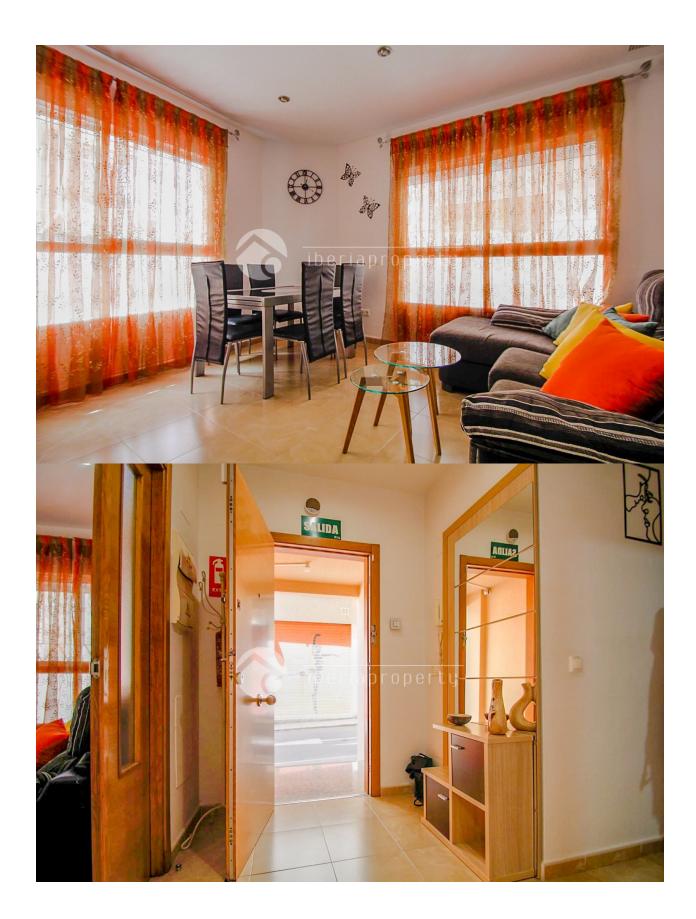

Spectacular 2-bedroom corner apartment on the ground floor, bright and very well located. Private entrance with only 3 steps. Once you open the door, you will find yourself in a beautiful entrance hall that leads to the large, tastefully decorated living room. There you will see the comfortable L-shaped sofa, the dining table with 6 chairs, and a Smart TV with its cabinet. Being on the corner, this room has plenty of natural light. From the entrance hall, you can also access the kitchen, modern and fully equipped with everything you need for a pleasant stay: a capsule coffee machine, microwave, toaster, refrigerator, oven, washing machine, and everything you need for eating and cooking; utensils, plates, pans, etc. Once in the hallway, you will find a guest bathroom with a corner shower, and two bedrooms. The master bedroom has a double bed, a built-in wardrobe, and an en-suite bathroom with a bathtub. The second bedroom has two single beds and a built-in wardrobe. It has Wi-Fi access and ducted air conditioning. It extends to every room in the house. This apartment is perfectly located in the town center, close to supermarkets and shops, and just a short walk from the beach and historic center, next to the river that flows into the sea.