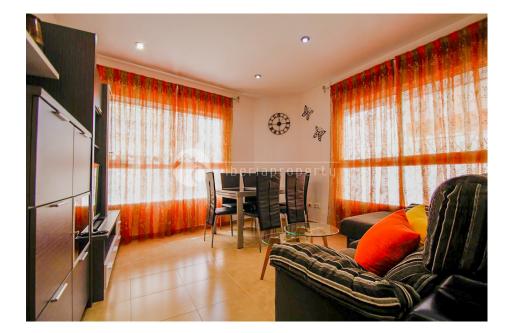

Spectacular 2-bedroom corner apartment on the ground floor, bright and very well located. Private entrance with only 3 steps. Once you open the door, you will find yourself in a beautiful entrance hall that leads to the large, tastefully decorated living room. There you will see the comfortable L-shaped sofa, the dining table with 6 chairs, and a Smart TV with its cabinet. Being on the corner, this room has plenty of natural light. From the entrance hall, you can also access the kitchen, modern and fully equipped with everything you need for a pleasant stay: a capsule coffee machine, microwave, toaster, refrigerator, oven, washing machine, and everything you need for eating and cooking; utensils, plates, pans, etc. Once in the hallway, you will find a guest bathroom with a corner shower, and two bedrooms. The master bedroom has a double bed, a built-in wardrobe, and an en-suite bathroom with a bathtub. The second bedroom has two single beds and a built-in wardrobe. It has Wi-Fi access and ducted air conditioning. It extends to every room in the house. This apartment is perfectly located in the town center, close to supermarkets and shops, and just a short walk from the beach and historic center, next to the river that flows into the sea.