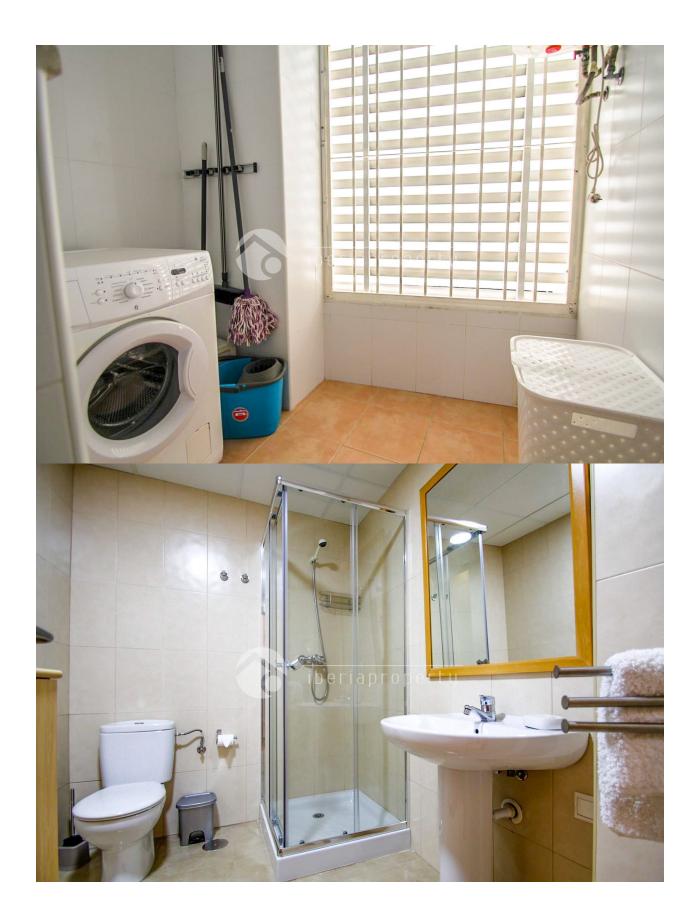

Spectacular 2-bedroom corner apartment on the ground floor, bright and very well located. Private entrance with only 3 steps. Once you open the door, you will find yourself in a beautiful entrance hall that leads to the large, tastefully decorated living room. There you will see the comfortable L-shaped sofa, the dining table with 6 chairs, and a Smart TV with its cabinet. Being on the corner, this room has plenty of natural light. From the entrance hall, you can also access the kitchen, modern and fully equipped with everything you need for a pleasant stay: a capsule coffee machine, microwave, toaster, refrigerator, oven, washing machine, and everything you need for eating and cooking; utensils, plates, pans, etc. Once in the hallway, you will find a guest bathroom with a corner shower, and two bedrooms. The master bedroom has a double bed, a built-in wardrobe, and an en-suite bathroom with a bathtub. The second bedroom has two single beds and a built-in wardrobe. It has Wi-Fi access and ducted air conditioning. It extends to every room in the house. This apartment is perfectly located in the town center, close to supermarkets and shops, and just a short walk from the beach and historic center, next to the river that flows into the sea.