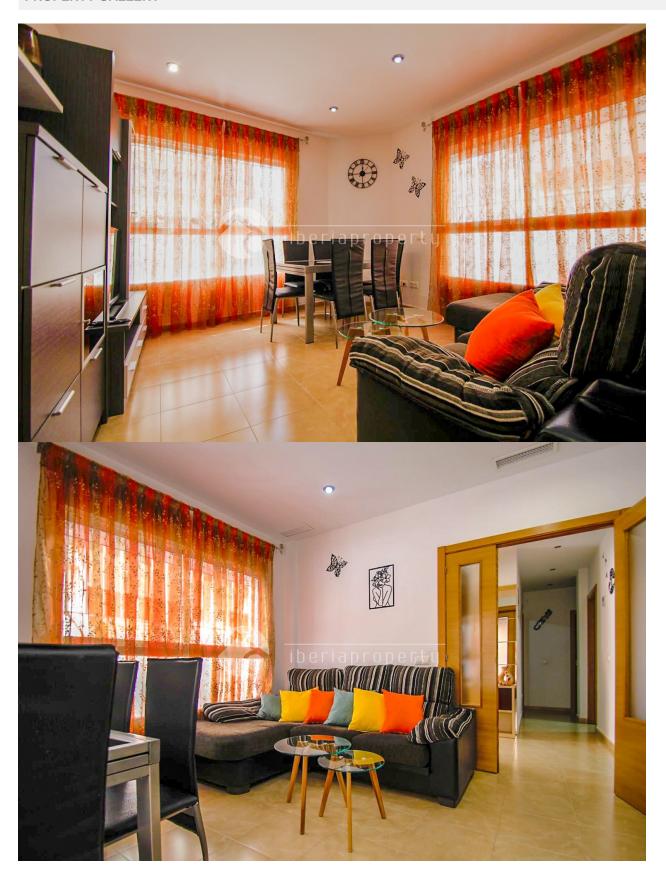

Spectacular 2-bedroom corner apartment on the ground floor, bright and very well located. Private entrance with only 3 steps. Once you open the door, you will find yourself in a beautiful entrance hall that leads to the large, tastefully decorated living room. There you will see the comfortable L-shaped sofa, the dining table with 6 chairs, and a Smart TV with its cabinet. Being on the corner, this room has plenty of natural light. From the entrance hall, you can also access the kitchen, modern and fully equipped with everything you need for a pleasant stay: a capsule coffee machine, microwave, toaster, refrigerator, oven, washing machine, and everything you need for eating and cooking; utensils, plates, pans, etc. Once in the hallway, you will find a guest bathroom with a corner shower, and two bedrooms. The master bedroom has a double bed, a built-in wardrobe, and an en-suite bathroom with a bathtub. The second bedroom has two single beds and a built-in wardrobe. It has Wi-Fi access and ducted air conditioning. It extends to every room in the house. This apartment is perfectly located in the town center, close to supermarkets and shops, and just a short walk from the beach and historic center, next to the river that flows into the sea.