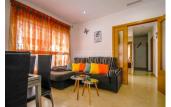

Spectacular 2-bedroom corner apartment on the ground floor, bright and very well located. Private entrance with only 3 steps. Once you open the door, you will find yourself in a beautiful entrance hall that leads to the large, tastefully decorated living room. There you will see the comfortable L-shaped sofa, the dining table with 6 chairs, and a Smart TV with its cabinet. Being on the corner, this room has plenty of natural light. From the entrance hall, you can also access the kitchen, modern and fully equipped with everything you need for a pleasant stay: a capsule coffee machine, microwave, toaster, refrigerator, oven, washing machine, and everything you need for eating and cooking; utensils, plates, pans, etc. Once in the hallway, you will find a guest bathroom with a corner shower, and two bedrooms. The master bedroom has a double bed, a built-in wardrobe, and an en-suite bathroom with a bathtub. The second bedroom has two single beds and a built-in wardrobe. It has Wi-Fi access and ducted air conditioning. It extends to every room in the house. This apartment is perfectly located in the town center, close to supermarkets and shops, and just a short walk from the beach and historic center, next to the river that flows into the sea.