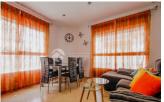

Spectacular 2-bedroom corner apartment on the ground floor, bright and very well located. Private entrance with only 3 steps. Once you open the door, you will find yourself in a beautiful entrance hall that leads to the large, tastefully decorated living room. There you will see the comfortable L-shaped sofa, the dining table with 6 chairs, and a Smart TV with its cabinet. Being on the corner, this room has plenty of natural light. From the entrance hall, you can also access the kitchen, modern and fully equipped with everything you need for a pleasant stay: a capsule coffee machine, microwave, toaster, refrigerator, oven, washing machine, and everything you need for eating and cooking; utensils, plates, pans, etc. Once in the hallway, you will find a guest bathroom with a corner shower, and two bedrooms. The master bedroom has a double bed, a built-in wardrobe, and an en-suite bathroom with a bathtub. The second bedroom has two single beds and a built-in wardrobe. It has Wi-Fi access and ducted air conditioning. It extends to every room in the house. This apartment is perfectly located in the town center, close to supermarkets and shops, and just a short walk from the beach and historic center, next to the river that flows into the sea.