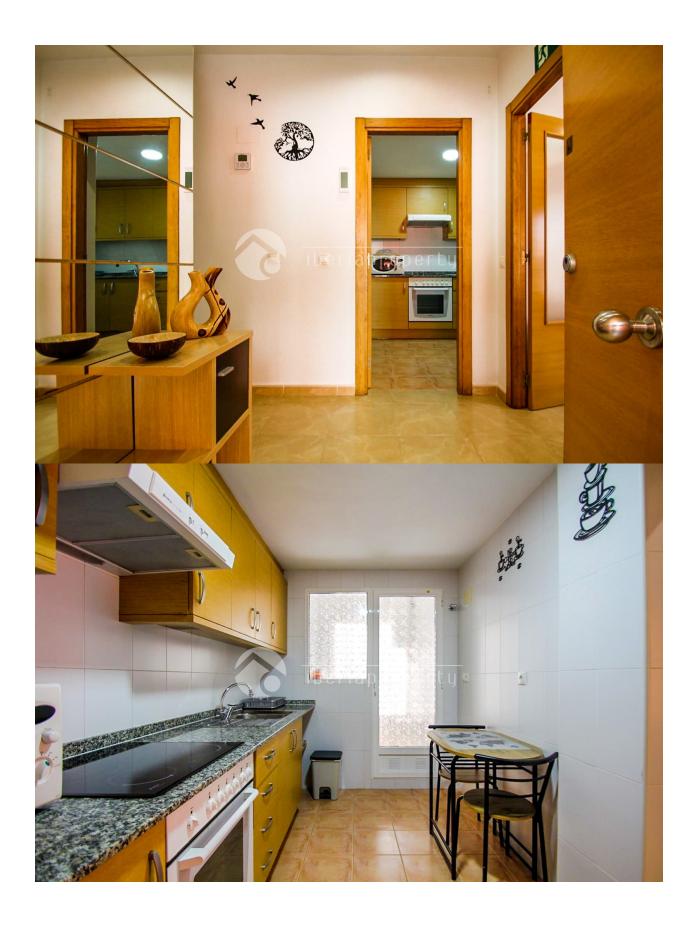

Spectacular 2-bedroom corner apartment on the ground floor, bright and very well located. Private entrance with only 3 steps. Once you open the door, you will find yourself in a beautiful entrance hall that leads to the large, tastefully decorated living room. There you will see the comfortable L-shaped sofa, the dining table with 6 chairs, and a Smart TV with its cabinet. Being on the corner, this room has plenty of natural light. From the entrance hall, you can also access the kitchen, modern and fully equipped with everything you need for a pleasant stay: a capsule coffee machine, microwave, toaster, refrigerator, oven, washing machine, and everything you need for eating and cooking; utensils, plates, pans, etc. Once in the hallway, you will find a guest bathroom with a corner shower, and two bedrooms. The master bedroom has a double bed, a built-in wardrobe, and an en-suite bathroom with a bathtub. The second bedroom has two single beds and a built-in wardrobe. It has Wi-Fi access and ducted air conditioning. It extends to every room in the house. This apartment is perfectly located in the town center, close to supermarkets and shops, and just a short walk from the beach and historic center, next to the river that flows into the sea.