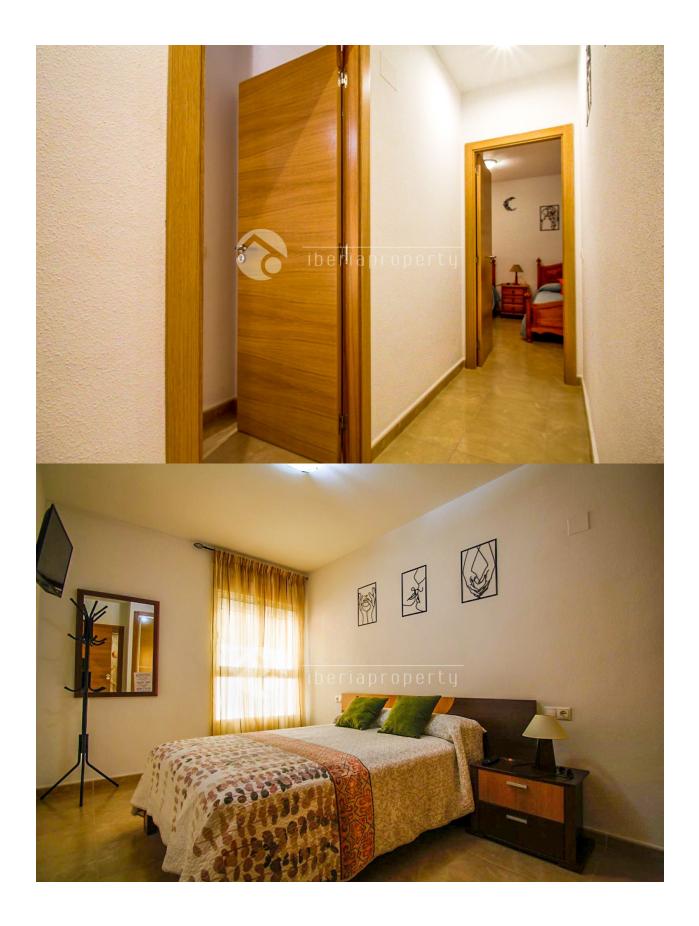

Spectacular 2-bedroom corner apartment on the ground floor, bright and very well located. Private entrance with only 3 steps. Once you open the door, you will find yourself in a beautiful entrance hall that leads to the large, tastefully decorated living room. There you will see the comfortable L-shaped sofa, the dining table with 6 chairs, and a Smart TV with its cabinet. Being on the corner, this room has plenty of natural light. From the entrance hall, you can also access the kitchen, modern and fully equipped with everything you need for a pleasant stay: a capsule coffee machine, microwave, toaster, refrigerator, oven, washing machine, and everything you need for eating and cooking; utensils, plates, pans, etc. Once in the hallway, you will find a guest bathroom with a corner shower, and two bedrooms. The master bedroom has a double bed, a built-in wardrobe, and an en-suite bathroom with a bathtub. The second bedroom has two single beds and a built-in wardrobe. It has Wi-Fi access and ducted air conditioning. It extends to every room in the house. This apartment is perfectly located in the town center, close to supermarkets and shops, and just a short walk from the beach and historic center, next to the river that flows into the sea.