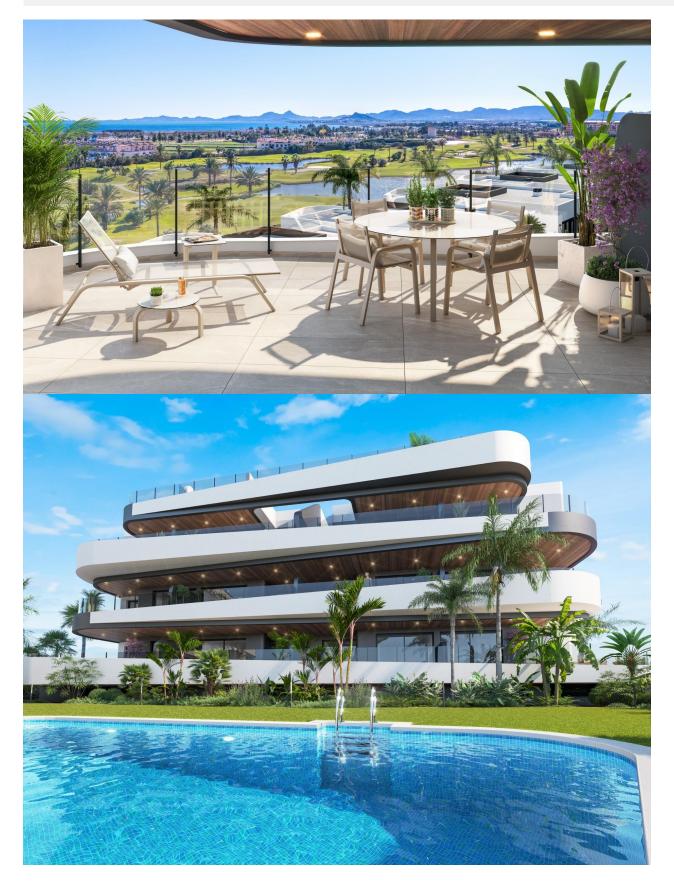

New Build Residential on the Frontline of La Serena Golf in Los Alcázares Modern Golf-Front Apartments and Villas in Costa Cálida Located in Los Alcázares, a charming coastal town in the Region of Murcia, this new build residential offers a premium lifestyle in direct contact with nature and the golf course. The development is situated in La Serena Golf, an 18-hole course known for its flat terrain, scenic lakes, and technical challenges brought by the prevailing Levante wind. This exclusive residential complex features 30 modern apartments and 10 single-storey villas, all designed for maximum comfort and style, with panoramic views of the golf course and the surrounding landscapes. Just 1.7 km from the beach and the town centre, the development offers a peaceful and well-connected setting. Distances to key points of interest: Murcia International Airport: 35 km Alicante Airport: 95 km Dos Mares Shopping Centre: 15 km Puerto Deportivo Los Alcázares: 2 km Roda Golf: 4 km Cartagena city centre: 25 km Elegant Apartments with Spacious Terraces or Penthouses with Private Solariums The apartment blocks offer homes with 2 or 3 bedrooms, available on ground and middle floors with large terraces or as penthouses with private solariums. Each apartment includes access to a communal Mediterranean-style

garden and a large swimming pool, perfect for relaxation and socializing under the sun. Parking spaces in an underground garage and elevators in each block add to the convenience. Exclusive One-Level Villas with Private Pools The 10 detached villas feature 3 bedrooms, 2 bathrooms and one toilet, all on one level, designed for seamless indoor-outdoor living. Each villa includes a private swimming pool, a garden, a storage room, and private parking. Their location right on the first line of the golf course offers unobstructed views. High-Quality Finishes and Energy-Efficient Design All homes include: Aluminium exterior carpentry with thermal break and motorized shutters LED lighting and black design switches throughout Fitted bathrooms with resin shower trays and glass screens Pre-installed ducted air conditioning Elevators in apartment blocks Storage rooms in villas Modern kitchen and open-plan living areas Live by the Sea and the Green This development is ideal for golf lovers, beach enthusiasts, and anyone looking for a serene lifestyle on the Costa Cálida. With modern architecture, excellent amenities, and unbeatable surroundings, these homes are perfect for both permanent living and investment. Contact us today to schedule your visit and discover your future home in Los Alcázares.