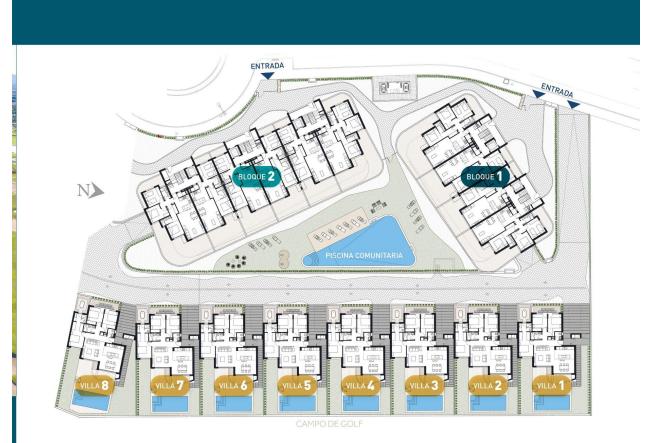

New Build Residential on the Frontline of La Serena Golf in Los Alcázares Modern Golf-Front Apartments and Villas in Costa Cálida Located in Los Alcázares, a charming coastal town in the Region of Murcia, this new build residential offers a premium lifestyle in direct contact with nature and the golf course. The development is situated in La Serena Golf, an 18-hole course known for its flat terrain, scenic lakes, and technical challenges brought by the prevailing Levante wind. This exclusive residential complex features 30 modern apartments and 10 single-storey villas, all designed for maximum comfort and style, with panoramic views of the golf course and the surrounding landscapes. Just 1.7 km from the beach and the town centre, the development offers a peaceful and well-connected setting. Distances to key points of interest: Murcia International Airport: 35 km Alicante Airport: 95 km Dos Mares Shopping Centre: 15 km Puerto Deportivo Los Alcázares: 2 km Roda Golf: 4 km Cartagena city centre: 25 km Elegant Apartments with Spacious Terraces or Penthouses with Private Solariums The apartment blocks offer homes with 2 or 3 bedrooms, available on ground and middle floors with large terraces or as penthouses with private solariums. Each apartment includes access to a communal Mediterranean-style

garden and a large swimming pool, perfect for relaxation and socializing under the sun. Parking spaces in an underground garage and elevators in each block add to the convenience. Exclusive One-Level Villas with Private Pools The 10 detached villas feature 3 bedrooms, 2 bathrooms and one toilet, all on one level, designed for seamless indoor-outdoor living. Each villa includes a private swimming pool, a garden, a storage room, and private parking. Their location right on the first line of the golf course offers unobstructed views. High-Quality Finishes and Energy-Efficient Design All homes include: Aluminium exterior carpentry with thermal break and motorized shutters LED lighting and black design switches throughout Fitted bathrooms with resin shower trays and glass screens Pre-installed ducted air conditioning Elevators in apartment blocks Storage rooms in villas Modern kitchen and open-plan living areas Live by the Sea and the Green This development is ideal for golf lovers, beach enthusiasts, and anyone looking for a serene lifestyle on the Costa Cálida. With modern architecture, excellent amenities, and unbeatable surroundings, these homes are perfect for both permanent living and investment. Contact us today to schedule your visit and discover your future home in Los Alcázares.