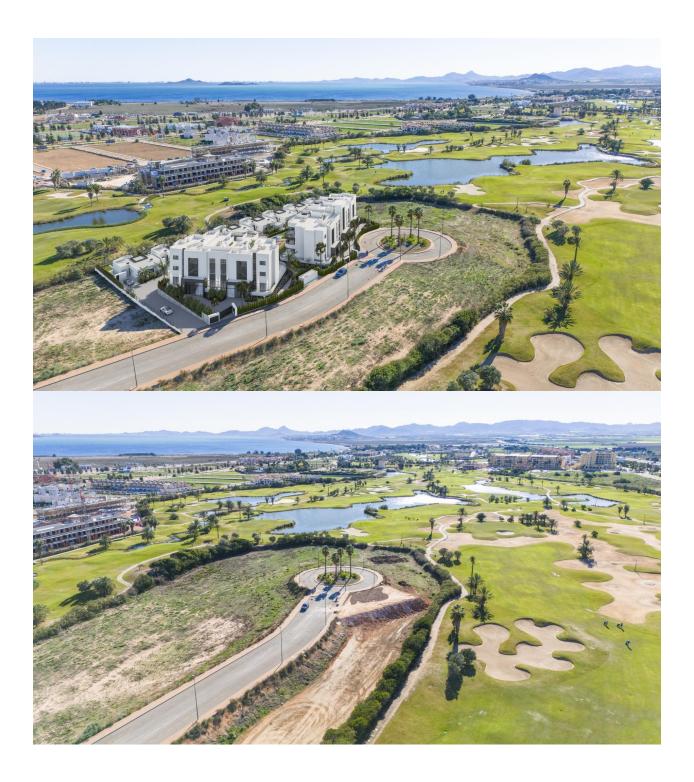

New Build Residential on the Frontline of La Serena Golf in Los Alcázares Modern Golf-Front Apartments and Villas in Costa Cálida Located in Los Alcázares, a charming coastal town in the Region of Murcia, this new build residential offers a premium lifestyle in direct contact with nature and the golf course. The development is situated in La Serena Golf, an 18-hole course known for its flat terrain, scenic lakes, and technical challenges brought by the prevailing Levante wind. This exclusive residential complex features 30 modern apartments and 10 single-storey villas, all designed for maximum comfort and style, with panoramic views of the golf course and the surrounding landscapes. Just 1.7 km from the beach and the town centre, the development offers a peaceful and well-connected setting. Distances to key points of interest: Murcia International Airport: 35 km Alicante Airport: 95 km Dos Mares Shopping Centre: 15 km Puerto Deportivo Los Alcázares: 2 km Roda Golf: 4 km Cartagena city centre: 25 km Elegant Apartments with Spacious Terraces or Penthouses with Private Solariums The apartment blocks offer homes with 2 or 3 bedrooms, available on ground and middle floors with large terraces or as penthouses with private solariums. Each apartment includes access to a communal Mediterranean-style