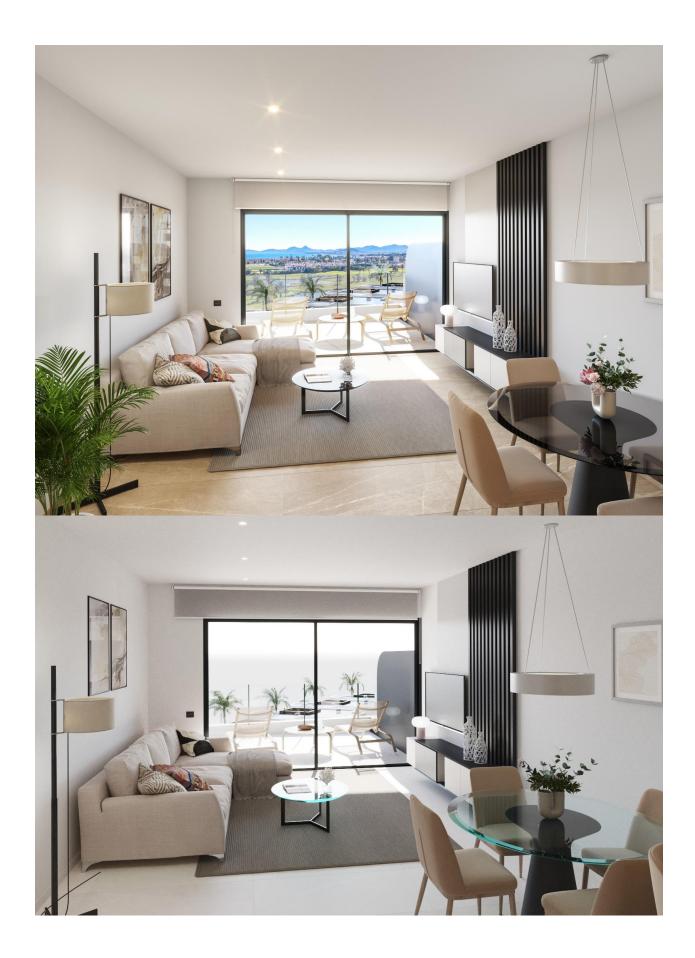

garden and a large swimming pool, perfect for relaxation and socializing under the sun. Parking spaces in an underground garage and elevators in each block add to the convenience. Exclusive One-Level Villas with Private Pools The 10 detached villas feature 3 bedrooms, 2 bathrooms and one toilet, all on one level, designed for seamless indoor-outdoor living. Each villa includes a private swimming pool, a garden, a storage room, and private parking. Their location right on the first line of the golf course offers unobstructed views. High-Quality Finishes and Energy-Efficient Design All homes include: Aluminium exterior carpentry with thermal break and motorized shutters LED lighting and black design switches throughout Fitted bathrooms with resin shower trays and glass screens Pre-installed ducted air conditioning Elevators in apartment blocks Storage rooms in villas Modern kitchen and open-plan living areas Live by the Sea and the Green This development is ideal for golf lovers, beach enthusiasts, and anyone looking for a serene lifestyle on the Costa Cálida. With modern architecture, excellent amenities, and unbeatable surroundings, these homes are perfect for both permanent living and investment. Contact us today to schedule your visit and discover your future home in Los Alcázares.