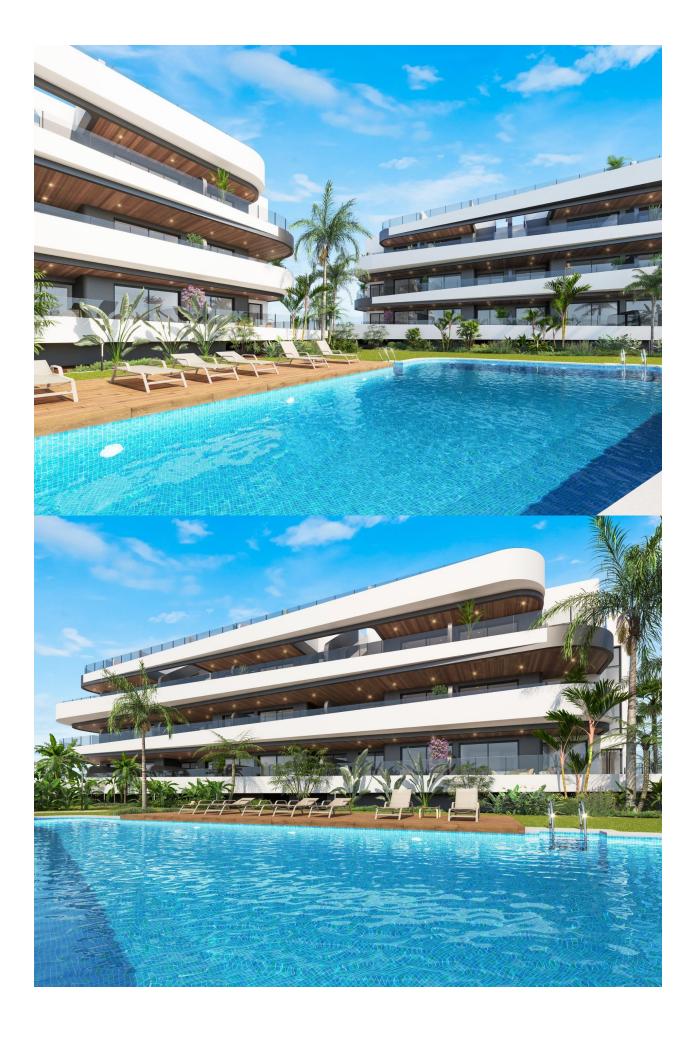

New Build Residential on the Frontline of La Serena Golf in Los Alcázares Modern Golf-Front Apartments and Villas in Costa Cálida Located in Los Alcázares, a charming coastal town in the Region of Murcia, this new build residential offers a premium lifestyle in direct contact with nature and the golf course. The development is situated in La Serena Golf, an 18-hole course known for its flat terrain, scenic lakes, and technical challenges brought by the prevailing Levante wind. This exclusive residential complex features 30 modern apartments and 10 single-storey villas, all designed for maximum comfort and style, with panoramic views of the golf course and the surrounding landscapes. Just 1.7 km from the beach and the town centre, the development offers a peaceful and well-connected setting. Distances to key points of interest: Murcia International Airport: 35 km Alicante Airport: 95 km Dos Mares Shopping Centre: 15 km Puerto Deportivo Los Alcázares: 2 km Roda Golf: 4 km Cartagena city centre: 25 km Elegant Apartments with Spacious Terraces or Penthouses with Private Solariums The apartment blocks offer homes with 2 or 3 bedrooms, available on ground and middle floors with large terraces or as penthouses with private solariums. Each apartment includes access to a communal Mediterranean-style

garden and a large swimming pool, perfect for relaxation and socializing under the sun. Parking spaces in an underground garage and elevators in each block add to the convenience. Exclusive One-Level Villas with Private Pools The 10 detached villas feature 3 bedrooms, 2 bathrooms and one toilet, all on one level, designed for seamless indoor-outdoor living. Each villa includes a private swimming pool, a garden, a storage room, and private parking. Their location right on the first line of the golf course offers unobstructed views. High-Quality Finishes and Energy-Efficient Design All homes include: Aluminium exterior carpentry with thermal break and motorized shutters LED lighting and black design switches throughout Fitted bathrooms with resin shower trays and glass screens Pre-installed ducted air conditioning Elevators in apartment blocks Storage rooms in villas Modern kitchen and open-plan living areas Live by the Sea and the Green This development is ideal for golf lovers, beach enthusiasts, and anyone looking for a serene lifestyle on the Costa Cálida. With modern architecture, excellent amenities, and unbeatable surroundings, these homes are perfect for both permanent living and investment. Contact us today to schedule your visit and discover your future home in Los Alcázares.