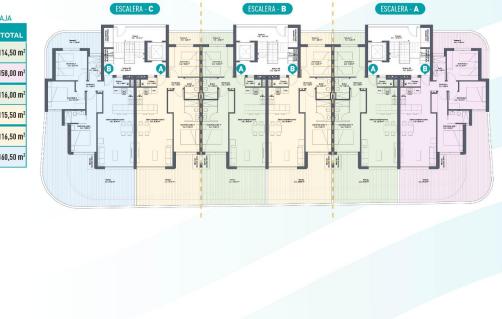

## **EXTRA**

•

**PROPERTY GALLERY** 

ESCALERA - C

| P.2 | в | 2   | Α | A | m   | в | A | ×   | в |
|-----|---|-----|---|---|-----|---|---|-----|---|
| P.1 | в | ESC | A | A | ESC | в | A | ESC | В |
| Р.В | в |     | A | A |     | в | A | רר  | в |

|                 | BL          | .0QUE 2 - | PLANTA I              | BAJA      |
|-----------------|-------------|-----------|-----------------------|-----------|
| SUP. CONSTRUIDA |             |           | SUPERFICIE<br>TERRAZA | TOTAL     |
| RA - A          | A<br>2 dor. | 83,50 m²  | 31,00 m²              | 114,50 m² |
| ESCALERA        | B<br>3 dor. | 98,00 m²  | 60,00 m²              | 158,00 m² |
| RA - B          | A<br>2 dor. | 83,50 m²  | 32,50 m²              | 116,00 m² |
| <b>ESCALERA</b> | B<br>2 dor. | 83,50 m²  | 32,00 m²              | 115,50 m² |
| RA - C          | A<br>2 dor. | 83,50 m²  | 33,00 m²              | 116,50 m² |
| ESCALERA        | B<br>3 dor. | 98,00 m²  | 62,50 m²              | 160,50 m² |

ESCALERA - B

"OUR EXPERIENCE IS YOUR GUARANTEE"