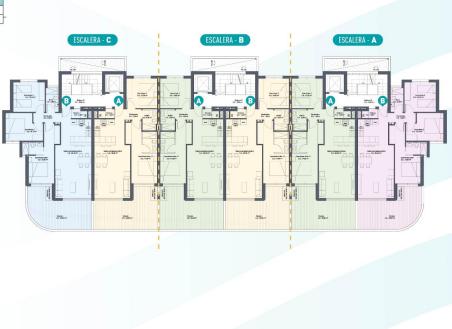

# PROPERTY GALLERY

| .2 | в |   | Α | A |   | в | A |   | в |
|----|---|---|---|---|---|---|---|---|---|
| л  | в |   | A | A |   | в | A |   | в |
| в  | в | ų | A | A | m | в | A | 4 | в |

| B               | BLO         | QUE <b>2</b> - P | LANTA PR              | IMERA     |
|-----------------|-------------|------------------|-----------------------|-----------|
| SUP. CONSTRUIDA |             |                  | SUPERFICIE<br>TERRAZA | TOTAL     |
| RA - A          | A<br>2 dor. | 83,50 m²         | 23,50 m²              | 107,00 m² |
| ESCALERA        | B<br>3 dor. | 98,00 m²         | <b>22,00 m</b> ²      | 120,00 m² |
| RA - B          | A<br>2 dor. | 83,50 m²         | 23,50 m²              | 107,00 m² |
| ESCALERA        | B<br>2 dor. | 83,50 m²         | <b>23,50 m</b> ²      | 107,00 m² |
| RA - C          | A<br>2 dor. | 83,50 m²         | 23,50 m²              | 107,00 m² |
| ESCALE          | B<br>3 dor. | 98,00 m²         | 22,00 m²              | 120,00 m² |