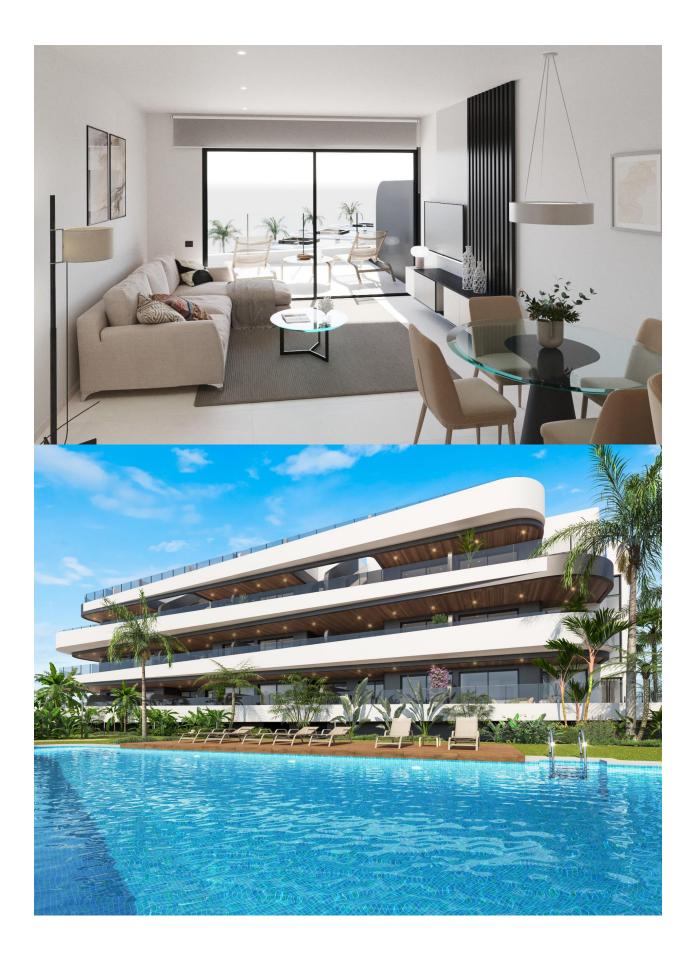

New Build Residential on the Frontline of La Serena Golf in Los Alcázares Modern Golf-Front Apartments and Villas in Costa Cálida Located in Los Alcázares, a charming coastal town in the Region of Murcia, this new build residential offers a premium lifestyle in direct contact with nature and the golf course. The development is situated in La Serena Golf, an 18-hole course known for its flat terrain, scenic lakes, and technical challenges brought by the prevailing Levante wind. This exclusive residential complex features 30 modern apartments and 10 single-storey villas, all designed for maximum comfort and style, with panoramic views of the golf course and the surrounding landscapes. Just 1.7 km from the beach and the town centre, the development offers a peaceful and well-connected setting. Distances to key points of interest: Murcia International Airport: 35 km Alicante Airport: 95 km Dos Mares Shopping Centre: 15 km Puerto Deportivo Los Alcázares: 2 km Roda Golf: 4 km Cartagena city centre: 25 km Elegant Apartments with Spacious Terraces or Penthouses with Private Solariums The apartment blocks offer homes with 2 or 3 bedrooms, available on ground and middle floors with large terraces or as penthouses with private solariums. Each apartment includes access to a communal Mediterranean-style

garden and a large swimming pool, perfect for relaxation and socializing under the sun. Parking spaces in an underground garage and elevators in each block add to the convenience. Exclusive One-Level Villas with Private Pools The 10 detached villas feature 3 bedrooms, 2 bathrooms and one toilet, all on one level, designed for seamless indoor-outdoor living. Each villa includes a private swimming pool, a garden, a storage room, and private parking. Their location right on the first line of the golf course offers unobstructed views. High-Quality Finishes and Energy-Efficient Design All homes include: Aluminium exterior carpentry with thermal break and motorized shutters LED lighting and black design switches throughout Fitted bathrooms with resin shower trays and glass screens Pre-installed ducted air conditioning Elevators in apartment blocks Storage rooms in villas Modern kitchen and open-plan living areas Live by the Sea and the Green This development is ideal for golf lovers, beach enthusiasts, and anyone looking for a serene lifestyle on the Costa Cálida. With modern architecture, excellent amenities, and unbeatable surroundings, these homes are perfect for both permanent living and investment. Contact us today to schedule your visit and discover your future home in Los Alcázares.