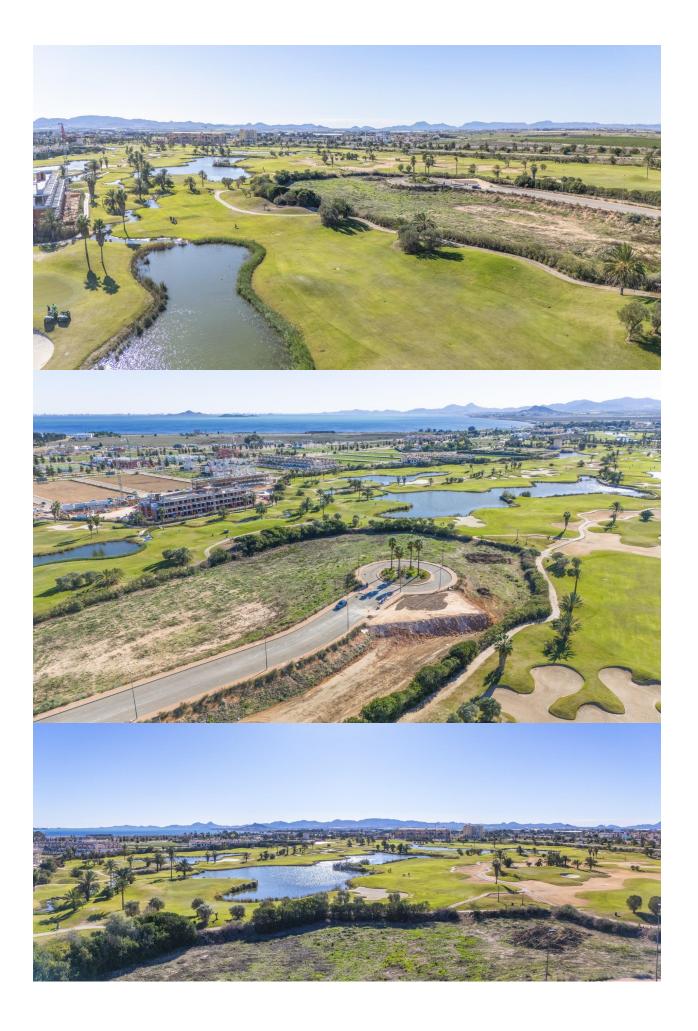

New Build Residential on the Frontline of La Serena Golf in Los Alcázares Modern Golf-Front Apartments and Villas in Costa Cálida Located in Los Alcázares, a charming coastal town in the Region of Murcia, this new build residential offers a premium lifestyle in direct contact with nature and the golf course. The development is situated in La Serena Golf, an 18-hole course known for its flat terrain, scenic lakes, and technical challenges brought by the prevailing Levante wind. This exclusive residential complex features 30 modern apartments and 10 single-storey villas, all designed for maximum comfort and style, with panoramic views of the golf course and the surrounding landscapes. Just 1.7 km from the beach and the town centre, the development offers a peaceful and well-connected setting. Distances to key points of interest: Murcia International Airport: 35 km Alicante Airport: 95 km Dos Mares Shopping Centre: 15 km Puerto Deportivo Los Alcázares: 2 km Roda Golf: 4 km Cartagena city centre: 25 km Elegant Apartments with Spacious Terraces or Penthouses with Private Solariums The apartment blocks offer homes with 2 or 3 bedrooms, available on ground and middle floors with large terraces or as penthouses with private solariums. Each apartment includes access to a communal Mediterranean-style