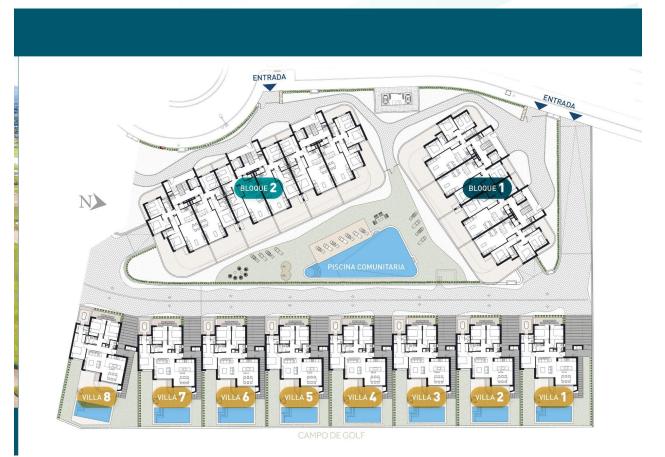

New Build Residential on the Frontline of La Serena Golf in Los Alcázares Modern Golf-Front Apartments and Villas in Costa Cálida Located in Los Alcázares, a charming coastal town in the Region of Murcia, this new build residential offers a premium lifestyle in direct contact with nature and the golf course. The development is situated in La Serena Golf, an 18-hole course known for its flat terrain, scenic lakes, and technical challenges brought by the prevailing Levante wind. This exclusive residential complex features 30 modern apartments and 10 single-storey villas, all designed for maximum comfort and style, with panoramic views of the golf course and the surrounding landscapes. Just 1.7 km from the beach and the town centre, the development offers a peaceful and well-connected setting. Distances to key points of interest: Murcia International Airport: 35 km Alicante Airport: 95 km Dos Mares Shopping Centre: 15 km Puerto Deportivo Los Alcázares: 2 km Roda Golf: 4 km Cartagena city centre: 25 km Elegant Apartments with Spacious Terraces or Penthouses with Private Solariums The apartment blocks offer homes with 2 or 3 bedrooms, available on ground and middle floors with large terraces or as penthouses with private solariums. Each apartment includes access to a communal Mediterranean-style

garden and a large swimming pool, perfect for relaxation and socializing under the sun. Parking spaces in an underground garage and elevators in each block add to the convenience. Exclusive One-Level Villas with Private Pools The 10 detached villas feature 3 bedrooms, 2 bathrooms and one toilet, all on one level, designed for seamless indoor-outdoor living. Each villa includes a private swimming pool, a garden, a storage room, and private parking. Their location right on the first line of the golf course offers unobstructed views. High-Quality Finishes and Energy-Efficient Design All homes include: Aluminium exterior carpentry with thermal break and motorized shutters LED lighting and black design switches throughout Fitted bathrooms with resin shower trays and glass screens Pre-installed ducted air conditioning Elevators in apartment blocks Storage rooms in villas Modern kitchen and open-plan living areas Live by the Sea and the Green This development is ideal for golf lovers, beach enthusiasts, and anyone looking for a serene lifestyle on the Costa Cálida. With modern architecture, excellent amenities, and unbeatable surroundings, these homes are perfect for both permanent living and investment. Contact us today to schedule your visit and discover your future home in Los Alcázares.