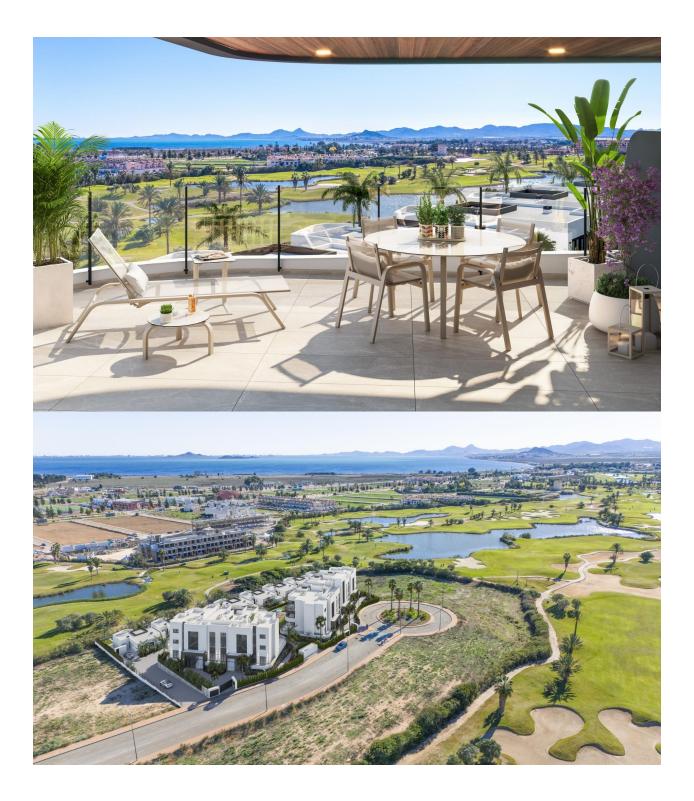

New Build Residential on the Frontline of La Serena Golf in Los Alcázares Modern Golf-Front Apartments and Villas in Costa Cálida Located in Los Alcázares, a charming coastal town in the Region of Murcia, this new build residential offers a premium lifestyle in direct contact with nature and the golf course. The development is situated in La Serena Golf, an 18-hole course known for its flat terrain, scenic lakes, and technical challenges brought by the prevailing Levante wind. This exclusive residential complex features 30 modern apartments and 10 single-storey villas, all designed for maximum comfort and style, with panoramic views of the golf course and the surrounding landscapes. Just 1.7 km from the beach and the town centre, the development offers a peaceful and well-connected setting. Distances to key points of interest: Murcia International Airport: 35 km Alicante Airport: 95 km Dos Mares Shopping Centre: 15 km Puerto Deportivo Los Alcázares: 2 km Roda Golf: 4 km Cartagena city centre: 25 km Elegant Apartments with Spacious Terraces or Penthouses with Private Solariums The apartment blocks offer homes with 2 or 3 bedrooms, available on ground and middle floors with large terraces or as penthouses with private solariums. Each apartment includes access to a communal Mediterranean-style

garden and a large swimming pool, perfect for relaxation and socializing under the sun. Parking spaces in an underground garage and elevators in each block add to the convenience. Exclusive One-Level Villas with Private Pools The 10 detached villas feature 3 bedrooms, 2 bathrooms and one toilet, all on one level, designed for seamless indoor-outdoor living. Each villa includes a private swimming pool, a garden, a storage room, and private parking. Their location right on the first line of the golf course offers unobstructed views. High-Quality Finishes and Energy-Efficient Design All homes include: Aluminium exterior carpentry with thermal break and motorized shutters LED lighting and black design switches throughout Fitted bathrooms with resin shower trays and glass screens Pre-installed ducted air conditioning Elevators in apartment blocks Storage rooms in villas Modern kitchen and open-plan living areas Live by the Sea and the Green This development is ideal for golf lovers, beach enthusiasts, and anyone looking for a serene lifestyle on the Costa Cálida. With modern architecture, excellent amenities, and unbeatable surroundings, these homes are perfect for both permanent living and investment. Contact us today to schedule your visit and discover your future home in Los Alcázares.