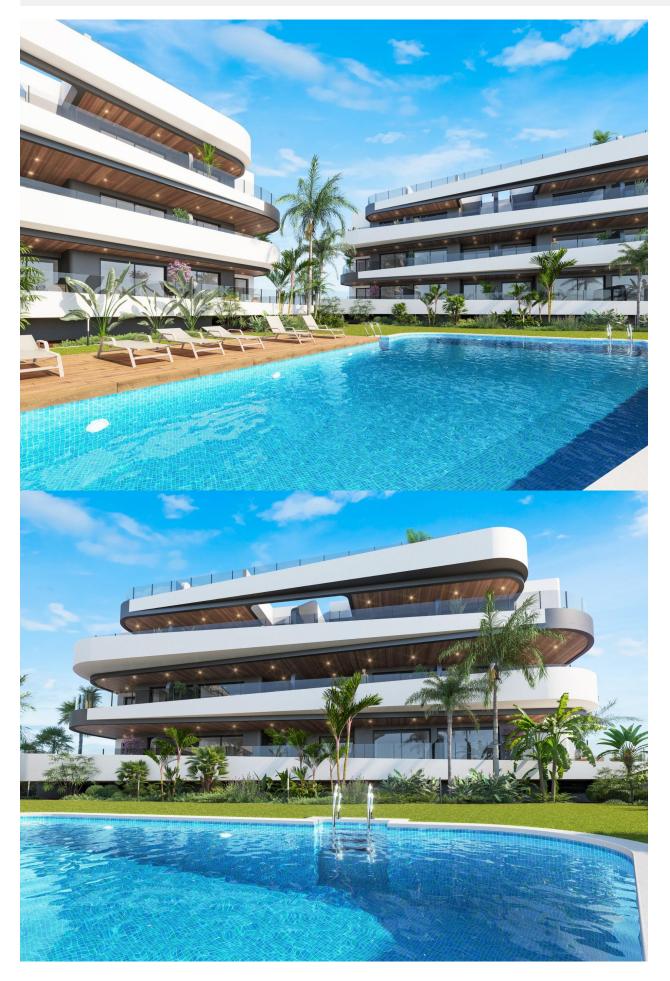

New Build Residential on the Frontline of La Serena Golf in Los Alcázares Modern Golf-Front Apartments and Villas in Costa Cálida Located in Los Alcázares, a charming coastal town in the Region of Murcia, this new build residential offers a premium lifestyle in direct contact with nature and the golf course. The development is situated in La Serena Golf, an 18-hole course known for its flat terrain, scenic lakes, and technical challenges brought by the prevailing Levante wind. This exclusive residential complex features 30 modern apartments and 10 single-storey villas, all designed for maximum comfort and style, with panoramic views of the golf course and the surrounding landscapes. Just 1.7 km from the beach and the town centre, the development offers a peaceful and well-connected setting. Distances to key points of interest: Murcia International Airport: 35 km Alicante Airport: 95 km Dos Mares Shopping Centre: 15 km Puerto Deportivo Los Alcázares: 2 km Roda Golf: 4 km Cartagena city centre: 25 km Elegant Apartments with Spacious Terraces or Penthouses with Private Solariums The apartment blocks offer homes with 2 or 3 bedrooms, available on ground and middle floors with large terraces or as penthouses with private solariums. Each apartment includes access to a communal Mediterranean-style

garden and a large swimming pool, perfect for relaxation and socializing under the sun. Parking spaces in an underground garage and elevators in each block add to the convenience. Exclusive One-Level Villas with Private Pools The 10 detached villas feature 3 bedrooms, 2 bathrooms and one toilet, all on one level, designed for seamless indoor-outdoor living. Each villa includes a private swimming pool, a garden, a storage room, and private parking. Their location right on the first line of the golf course offers unobstructed views. High-Quality Finishes and Energy-Efficient Design All homes include: Aluminium exterior carpentry with thermal break and motorized shutters LED lighting and black design switches throughout Fitted bathrooms with resin shower trays and glass screens Pre-installed ducted air conditioning Elevators in apartment blocks Storage rooms in villas Modern kitchen and open-plan living areas Live by the Sea and the Green This development is ideal for golf lovers, beach enthusiasts, and anyone looking for a serene lifestyle on the Costa Cálida. With modern architecture, excellent amenities, and unbeatable surroundings, these homes are perfect for both permanent living and investment. Contact us today to schedule your visit and discover your future home in Los Alcázares.