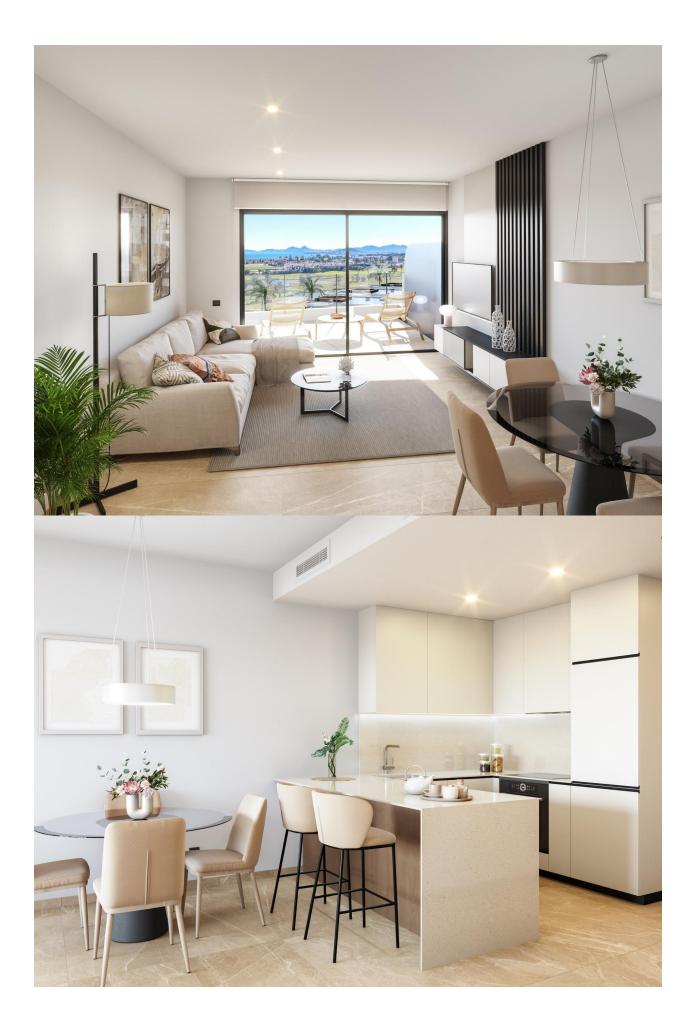

New Build Residential on the Frontline of La Serena Golf in Los Alcázares Modern Golf-Front Apartments and Villas in Costa Cálida Located in Los Alcázares, a charming coastal town in the Region of Murcia, this new build residential offers a premium lifestyle in direct contact with nature and the golf course. The development is situated in La Serena Golf, an 18-hole course known for its flat terrain, scenic lakes, and technical challenges brought by the prevailing Levante wind. This exclusive residential complex features 30 modern apartments and 10 single-storey villas, all designed for maximum comfort and style, with panoramic views of the golf course and the surrounding landscapes. Just 1.7 km from the beach and the town centre, the development offers a peaceful and well-connected setting. Distances to key points of interest: Murcia International Airport: 35 km Alicante Airport: 95 km Dos Mares Shopping Centre: 15 km Puerto Deportivo Los Alcázares: 2 km Roda Golf: 4 km Cartagena city centre: 25 km Elegant Apartments with Spacious Terraces or Penthouses with Private Solariums The apartment blocks offer homes with 2 or 3 bedrooms, available on ground and middle floors with large terraces or as penthouses with private solariums. Each apartment includes access to a communal Mediterranean-style

garden and a large swimming pool, perfect for relaxation and socializing under the sun. Parking spaces in an underground garage and elevators in each block add to the convenience. Exclusive One-Level Villas with Private Pools The 10 detached villas feature 3 bedrooms, 2 bathrooms and one toilet, all on one level, designed for seamless indoor-outdoor living. Each villa includes a private swimming pool, a garden, a storage room, and private parking. Their location right on the first line of the golf course offers unobstructed views. High-Quality Finishes and Energy-Efficient Design All homes include: Aluminium exterior carpentry with thermal break and motorized shutters LED lighting and black design switches throughout Fitted bathrooms with resin shower trays and glass screens Pre-installed ducted air conditioning Elevators in apartment blocks Storage rooms in villas Modern kitchen and open-plan living areas Live by the Sea and the Green This development is ideal for golf lovers, beach enthusiasts, and anyone looking for a serene lifestyle on the Costa Cálida. With modern architecture, excellent amenities, and unbeatable surroundings, these homes are perfect for both permanent living and investment. Contact us today to schedule your visit and discover your future home in Los Alcázares.