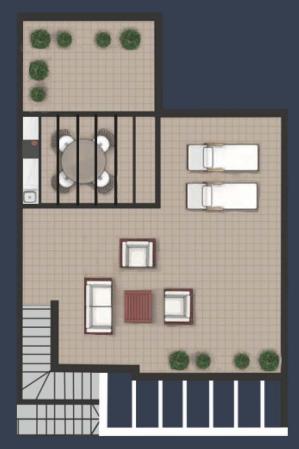

New Build Bungalows in San Pedro del Pinatar – Luxury and Nature by the Sea Prime Location Near Beaches and Nature Reserve Discover an exclusive residential complex of new build bungalows located in one of the most privileged areas of San Pedro del Pinatar, Murcia. Just 1.8 km from the beaches of the Mediterranean Sea and only 500 metres from the protected Salinas y Arenales Regional Park, this development offers a unique lifestyle surrounded by nature, tranquillity and all essential services. The complex sits in a peaceful residential neighborhood facing a large park, with easy walking access to supermarkets, shops, cafés, the town centre, and the local bus station, providing excellent connections to nearby towns such as Torrevieja and Cartagena. Modern Mediterranean Living – Bungalows with Garden or Solarium This boutique development offers 2 and 3 bedroom bungalows with two distinct layouts: Ground floor homes with private gardens Top floor homes with spacious private solariums Each property is designed to maximize comfort, natural light, and open spaces, ideal for both permanent living and holiday retreats. All homes include a private parking space and storage room, and enjoy access to a large communal swimming pool and a fully equipped gym. As an optional upgrade, residents may add a private swimming pool, further enhancing the exclusivity and enjoyment of outdoor living. High-Quality Features and