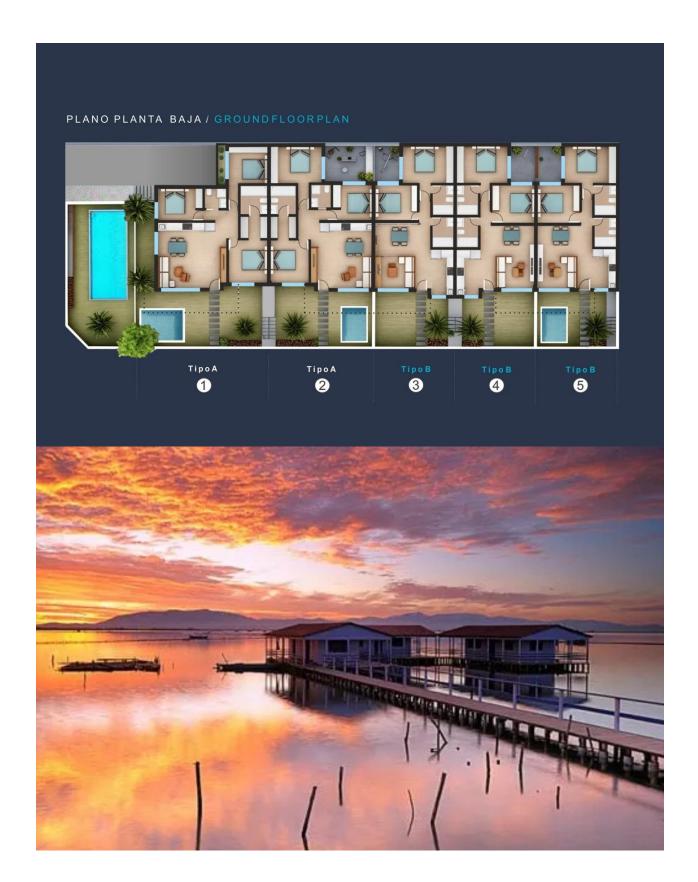

New Build Bungalows in San Pedro del Pinatar – Luxury and Nature by the Sea Prime Location Near Beaches and Nature Reserve Discover an exclusive residential complex of new build bungalows located in one of the most privileged areas of San Pedro del Pinatar, Murcia. Just 1.8 km from the beaches of the Mediterranean Sea and only 500 metres from the protected Salinas y Arenales Regional Park, this development offers a unique lifestyle surrounded by nature, tranquillity and all essential services. The complex sits in a peaceful residential neighborhood facing a large park, with easy walking access to supermarkets, shops, cafés, the town centre, and the local bus station, providing excellent connections to nearby towns such as Torrevieja and Cartagena. Modern Mediterranean Living – Bungalows with Garden or Solarium This boutique development offers 2 and 3 bedroom bungalows with two distinct layouts: Ground floor homes with private gardens Top floor homes with spacious private solariums Each property is designed to maximize comfort, natural light, and open spaces, ideal for both permanent living and holiday retreats. All homes include a private parking space and storage room, and enjoy access to a large communal swimming pool and a fully equipped gym. As an optional upgrade, residents may add a private swimming pool, further enhancing the exclusivity and enjoyment of outdoor living. High-Quality Features and