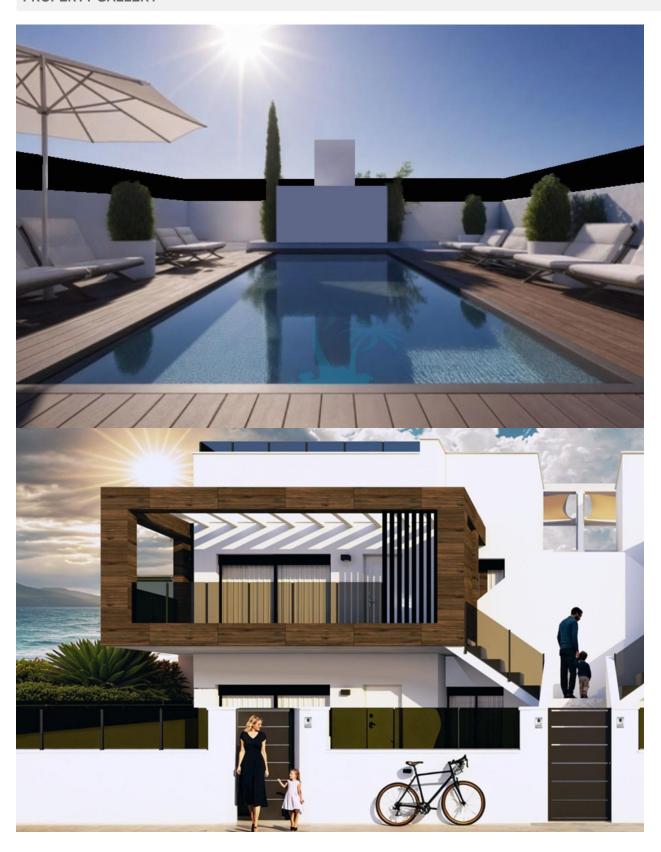

New Build Bungalows in San Pedro del Pinatar – Luxury and Nature by the Sea Prime Location Near Beaches and Nature Reserve Discover an exclusive residential complex of new build bungalows located in one of the most privileged areas of San Pedro del Pinatar, Murcia. Just 1.8 km from the beaches of the Mediterranean Sea and only 500 metres from the protected Salinas y Arenales Regional Park, this development offers a unique lifestyle surrounded by nature, tranquillity and all essential services. The complex sits in a peaceful residential neighborhood facing a large park, with easy walking access to supermarkets, shops, cafés, the town centre, and the local bus station, providing excellent connections to nearby towns such as Torrevieja and Cartagena. Modern Mediterranean Living – Bungalows with Garden or Solarium This boutique development offers 2 and 3 bedroom bungalows with two distinct layouts: Ground floor homes with private gardens Top floor homes with spacious private solariums Each property is designed to maximize comfort, natural light, and open spaces, ideal for both permanent living and holiday retreats. All homes include a private parking space and storage room, and enjoy access to a large communal swimming pool and a fully equipped gym. As an optional upgrade, residents may add a private swimming pool, further enhancing the exclusivity and enjoyment of outdoor living. High-Quality Features and

Customization Options These new build bungalows are built to the highest standards, offering: Aluminium windows with thermal break and electric shutters for comfort and energy efficiency Underfloor heating in bathrooms for year-round warmth Pre-installation of ducted air conditioning throughout the home Modern kitchens with high-end finishes and options to personalise colours and materials Spacious, light-filled interiors with functional layouts and optimal orientation A Town That Offers More San Pedro del Pinatar is a coastal gem on the Costa Cálida, nestled between the Mar Menor and the Mediterranean Sea. It is known for its unique salt flats, sandy beaches, and traditional fishing heritage. The area also features: Therapeutic mud baths on the shoreline of the Mar Menor Family-friendly beaches with calm, shallow waters Natural walking trails for birdwatching and outdoor activities Vibrant local markets, cultural events, and excellent restaurants Proximity to airports: Murcia International Airport at 35 km and Alicante Airport at 75 km Golf courses within 10 to 15 km, including Lo Romero Golf and Roda Golf Resort Shopping centres like Dos Mares just 3 km away Secure Your Mediterranean Dream Today These new build bungalows offer the perfect blend of modern design, exceptional location, and quality finishes. Whether you are looking for a permanent home, holiday property or investment opportunity, this is your chance to enjoy the Mediterranean lifestyle in San Pedro del Pinatar. Contact us now to request more information or arrange a viewing.