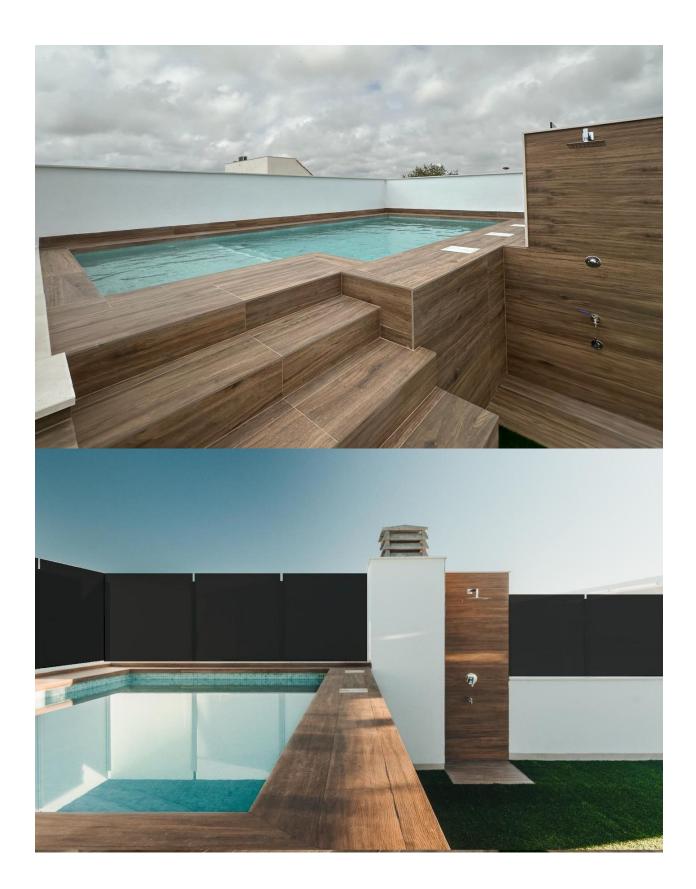

New Build Bungalows in San Pedro del Pinatar – Luxury and Nature by the Sea Prime Location Near Beaches and Nature Reserve Discover an exclusive residential complex of new build bungalows located in one of the most privileged areas of San Pedro del Pinatar, Murcia. Just 1.8 km from the beaches of the Mediterranean Sea and only 500 metres from the protected Salinas y Arenales Regional Park, this development offers a unique lifestyle surrounded by nature, tranquillity and all essential services. The complex sits in a peaceful residential neighborhood facing a large park, with easy walking access to supermarkets, shops, cafés, the town centre, and the local bus station, providing excellent connections to nearby towns such as Torrevieja and Cartagena. Modern Mediterranean Living – Bungalows with Garden or Solarium This boutique development offers 2 and 3 bedroom bungalows with two distinct layouts: Ground floor homes with private gardens Top floor homes with spacious private solariums Each property is designed to maximize comfort, natural light, and open spaces, ideal for both permanent living and holiday retreats. All homes include a private parking space and storage room, and enjoy access to a large communal swimming pool and a fully equipped gym. As an optional upgrade, residents may add a private swimming pool, further enhancing the exclusivity and enjoyment of outdoor living. High-Quality Features and