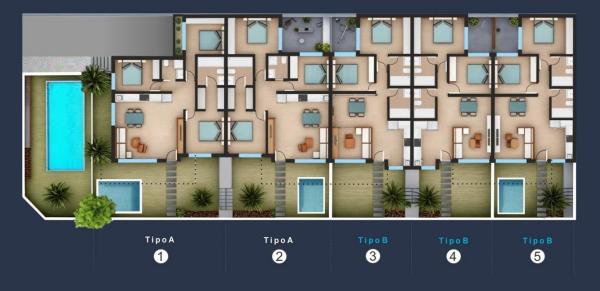

New Build Bungalows in San Pedro del Pinatar – Luxury and Nature by the Sea Prime Location Near Beaches and Nature Reserve Discover an exclusive residential complex of new build bungalows located in one of the most privileged areas of San Pedro del Pinatar, Murcia. Just 1.8 km from the beaches of the Mediterranean Sea and only 500 metres from the protected Salinas y Arenales Regional Park, this development offers a unique lifestyle surrounded by nature, tranquillity and all essential services. The complex sits in a peaceful residential neighborhood facing a large park, with easy walking access to supermarkets, shops, cafés, the town centre, and the local bus station, providing excellent connections to nearby towns such as Torrevieja and Cartagena. Modern Mediterranean Living – Bungalows with Garden or Solarium This boutique development offers 2 and 3 bedroom bungalows with two distinct layouts: Ground floor homes with private gardens Top floor homes with spacious private solariums Each property is designed to maximize comfort, natural light, and open spaces, ideal for both permanent living and holiday retreats. All homes include a private parking space and storage room, and enjoy access to a large communal swimming pool and a fully equipped gym. As an optional upgrade, residents may add a private swimming pool, further enhancing the exclusivity and enjoyment of outdoor living. High-Quality Features and