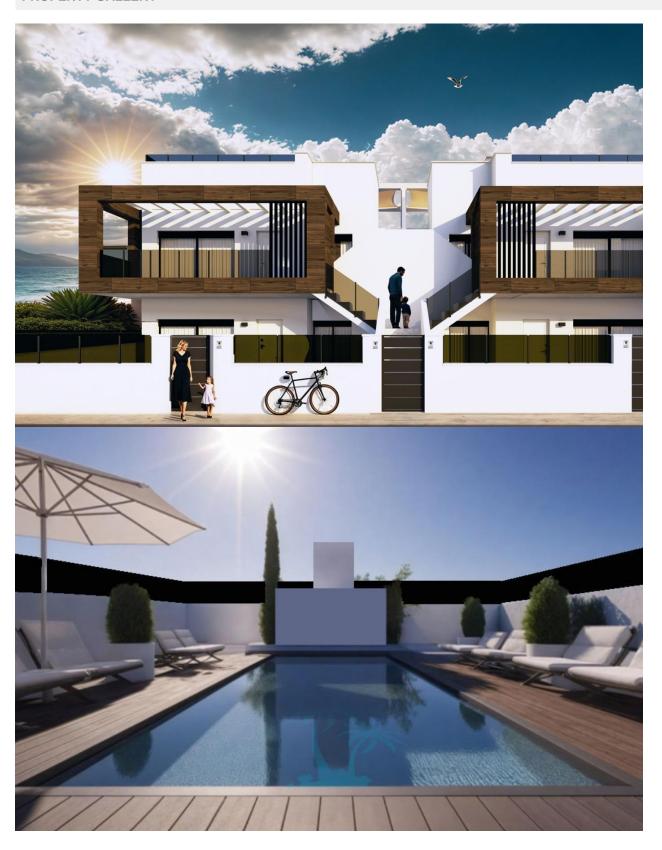

New Build Bungalows in San Pedro del Pinatar – Luxury and Nature by the Sea Prime Location Near Beaches and Nature Reserve Discover an exclusive residential complex of new build bungalows located in one of the most privileged areas of San Pedro del Pinatar, Murcia. Just 1.8 km from the beaches of the Mediterranean Sea and only 500 metres from the protected Salinas y Arenales Regional Park, this development offers a unique lifestyle surrounded by nature, tranquillity and all essential services. The complex sits in a peaceful residential neighborhood facing a large park, with easy walking access to supermarkets, shops, cafés, the town centre, and the local bus station, providing excellent connections to nearby towns such as Torrevieja and Cartagena. Modern Mediterranean Living – Bungalows with Garden or Solarium This boutique development offers 2 and 3 bedroom bungalows with two distinct layouts: Ground floor homes with private gardens Top floor homes with spacious private solariums Each property is designed to maximize comfort, natural light, and open spaces, ideal for both permanent living and holiday retreats. All homes include a private parking space and storage room, and enjoy access to a large communal swimming pool and a fully equipped gym. As an optional upgrade, residents may add a private swimming pool, further enhancing the exclusivity and enjoyment of outdoor living. High-Quality Features and

Customization Options These new build bungalows are built to the highest standards, offering: Aluminium windows with thermal break and electric shutters for comfort and energy efficiency Underfloor heating in bathrooms for year-round warmth Pre-installation of ducted air conditioning throughout the home Modern kitchens with high-end finishes and options to personalise colours and materials Spacious, light-filled interiors with functional layouts and optimal orientation A Town That Offers More San Pedro del Pinatar is a coastal gem on the Costa Cálida, nestled between the Mar Menor and the Mediterranean Sea. It is known for its unique salt flats, sandy beaches, and traditional fishing heritage. The area also features: Therapeutic mud baths on the shoreline of the Mar Menor Family-friendly beaches with calm, shallow waters Natural walking trails for birdwatching and outdoor activities Vibrant local markets, cultural events, and excellent restaurants Proximity to airports: Murcia International Airport at 35 km and Alicante Airport at 75 km Golf courses within 10 to 15 km, including Lo Romero Golf and Roda Golf Resort Shopping centres like Dos Mares just 3 km away Secure Your Mediterranean Dream Today These new build bungalows offer the perfect blend of modern design, exceptional location, and quality finishes. Whether you are looking for a permanent home, holiday property or investment opportunity, this is your chance to enjoy the Mediterranean lifestyle in San Pedro del Pinatar. Contact us now to request more information or arrange a viewing.