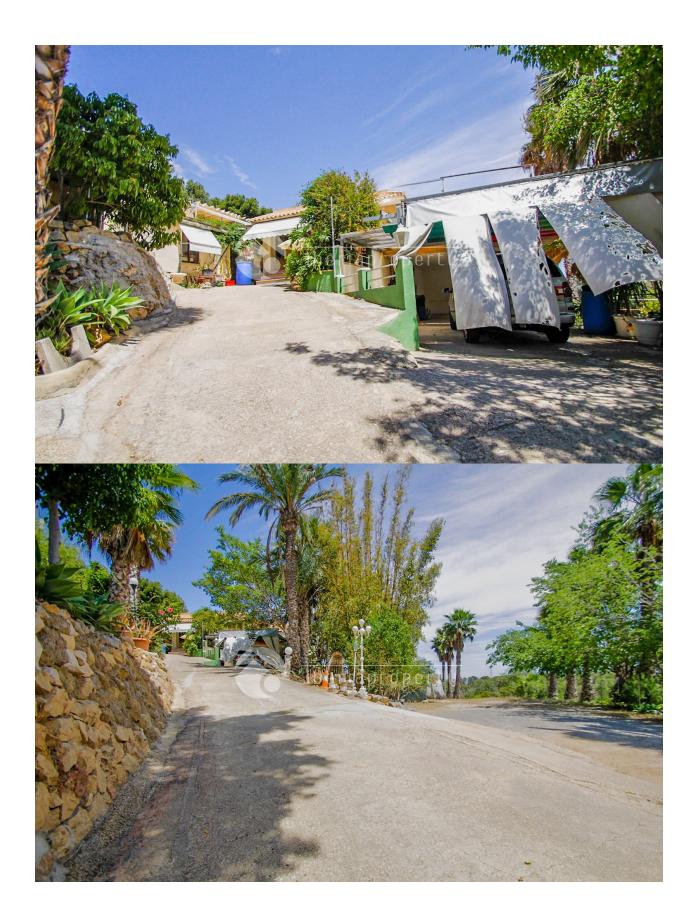

## INFO : 595.000 € : La Nucia/Polop (El Tosal) : 5 : 5 (m2): 327 (m2): 8.716 (m2): : 1

This magnificent property is for sale in a privileged natural setting, located in the peaceful surroundings of El Tossal, La Nucía. It is a detached villa with a spacious rustic plot of 8,700 m<sup>2</sup> and a constructed living area of 327 m<sup>2</sup>, perfect for those seeking privacy, space, and a direct connection with nature, without giving up proximity to the coast and all amenities. The property boasts an unbeatable location, just 5-7 minutes by car from the center of Altea, one of the most charming towns on the Costa Blanca, known for its beautiful old town, crystal-clear beaches, and tranquil, artistic atmosphere. This strategic location allows you to enjoy the serenity of the countryside with the convenience of having everything within easy reach. The main residence features large, well-distributed, and bright spaces, providing a high level of comfort and well-being. In addition, it includes two self-contained studios/apartments integrated within the main building, fully equipped and ideal for hosting family or friends, or for use as private spaces such as a home office, creative studio, or relaxation area. The vast plot offers countless possibilities, whether for outdoor enjoyment, gardening, cultivation, or simply as a private natural retreat to disconnect from everyday life. The property ensures complete privacy, open views, and a unique sense of freedom. A versatile home with character and great potential, perfect as a main residence for those who value space and peace, or as a second

home for holidays and weekend getaways in one of the most beautiful corners of the Mediterranean. Key Features: Rustic land of 8,700 m² Built area of 327 m² Two fully equipped independent studios/apartments Peaceful and private natural surroundings Just 5–7 minutes from Altea Excellent access to services, shops, and beaches A unique property combining location, space, and lifestyle."