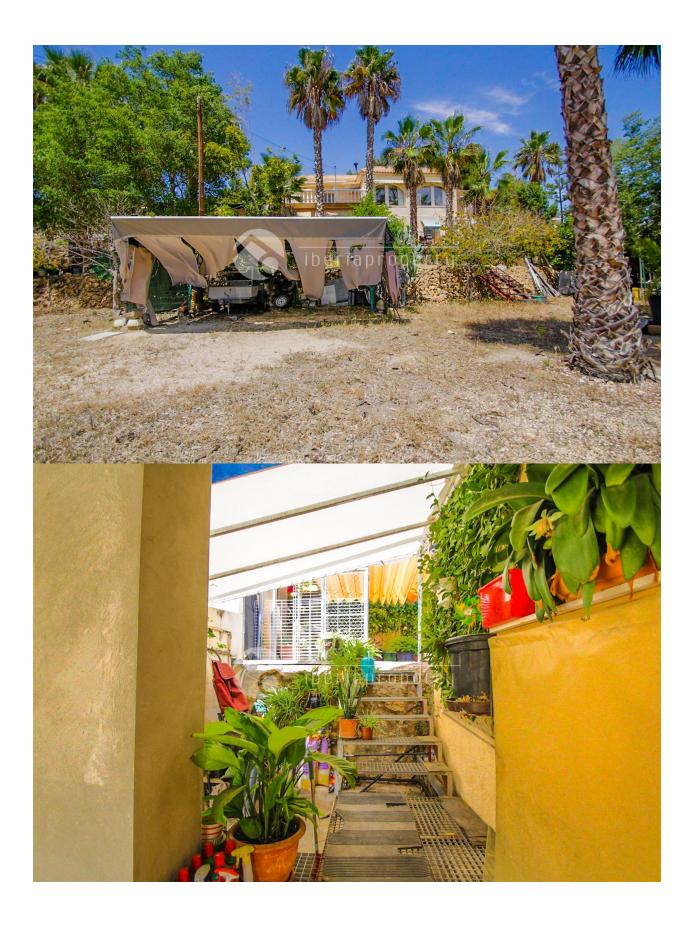

## INFO : 595.000 € : La Nucia/Polop (El Tosal) : 5 : 5 (m2): 327 (m2): 8.716 (m2): : 1

This magnificent property is for sale in a privileged natural setting, located in the peaceful surroundings of El Tossal, La Nucía. It is a detached villa with a spacious rustic plot of 8,700 m<sup>2</sup> and a constructed living area of 327 m<sup>2</sup>, perfect for those seeking privacy, space, and a direct connection with nature, without giving up proximity to the coast and all amenities. The property boasts an unbeatable location, just 5-7 minutes by car from the center of Altea, one of the most charming towns on the Costa Blanca, known for its beautiful old town, crystal-clear beaches, and tranquil, artistic atmosphere. This strategic location allows you to enjoy the serenity of the countryside with the convenience of having everything within easy reach. The main residence features large, well-distributed, and bright spaces, providing a high level of comfort and well-being. In addition, it includes two self-contained studios/apartments integrated within the main building, fully equipped and ideal for hosting family or friends, or for use as private spaces such as a home office, creative studio, or relaxation area. The vast plot offers countless possibilities, whether for outdoor enjoyment, gardening, cultivation, or simply as a private natural retreat to disconnect from everyday life. The property ensures complete privacy, open views, and a unique sense of freedom. A versatile home with character and great potential, perfect as a main residence for those who value space and peace, or as a second

home for holidays and weekend getaways in one of the most beautiful corners of the Mediterranean. Key Features: Rustic land of 8,700 m² Built area of 327 m² Two fully equipped independent studios/apartments Peaceful and private natural surroundings Just 5–7 minutes from Altea Excellent access to services, shops, and beaches A unique property combining location, space, and lifestyle."