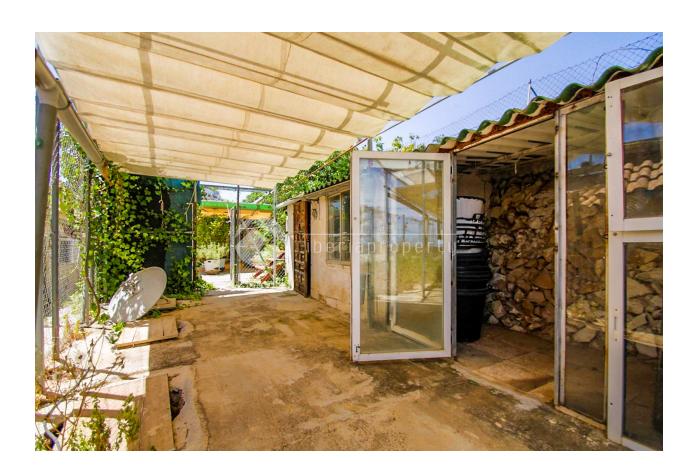

## INFO : 595.000 € : La Nucia/Polop (El Tosal) : 5 : 5 (m2): 327 (m2): 8.716 (m2): : 1

This magnificent property is for sale in a privileged natural setting, located in the peaceful surroundings of El Tossal, La Nucía. It is a detached villa with a spacious rustic plot of 8,700 m<sup>2</sup> and a constructed living area of 327 m<sup>2</sup>, perfect for those seeking privacy, space, and a direct connection with nature, without giving up proximity to the coast and all amenities. The property boasts an unbeatable location, just 5-7 minutes by car from the center of Altea, one of the most charming towns on the Costa Blanca, known for its beautiful old town, crystal-clear beaches, and tranquil, artistic atmosphere. This strategic location allows you to enjoy the serenity of the countryside with the convenience of having everything within easy reach. The main residence features large, well-distributed, and bright spaces, providing a high level of comfort and well-being. In addition, it includes two self-contained studios/apartments integrated within the main building, fully equipped and ideal for hosting family or friends, or for use as private spaces such as a home office, creative studio, or relaxation area. The vast plot offers countless possibilities, whether for outdoor enjoyment, gardening, cultivation, or simply as a private natural retreat to disconnect from everyday life. The property ensures complete privacy, open views, and a unique sense of freedom. A versatile home with character and great potential, perfect as a main residence for those who value space and peace, or as a second

home for holidays and weekend getaways in one of the most beautiful corners of the Mediterranean. Key Features: Rustic land of 8,700 m² Built area of 327 m² Two fully equipped independent studios/apartments Peaceful and private natural surroundings Just 5–7 minutes from Altea Excellent access to services, shops, and beaches A unique property combining location, space, and lifestyle."