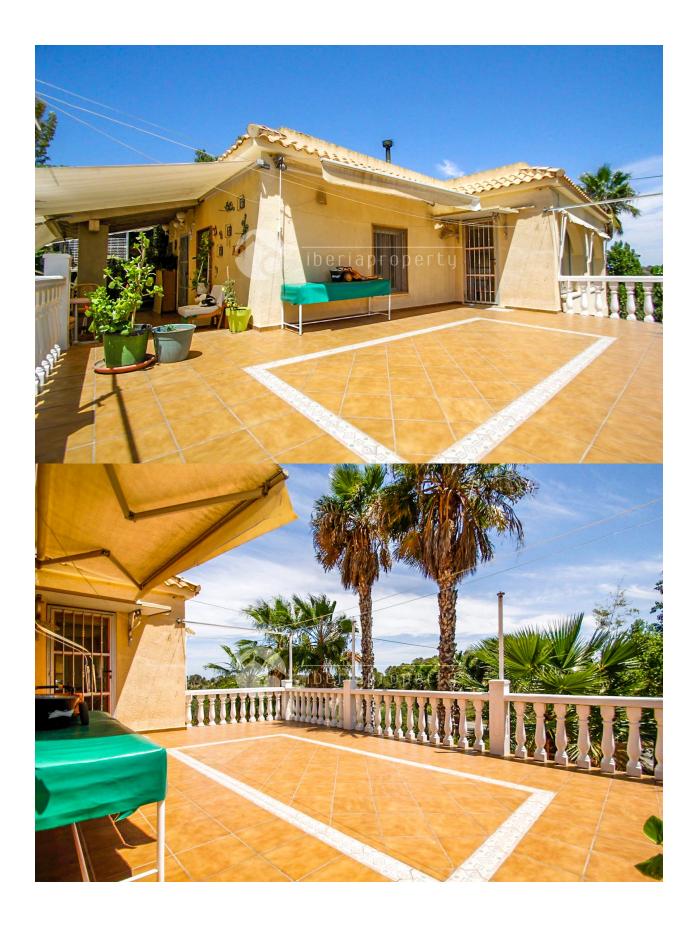

## INFO : 595.000 € : La Nucia/Polop (El Tosal) : 5 : 5 (m2): 327 (m2): 8.716 (m2): : 1

This magnificent property is for sale in a privileged natural setting, located in the peaceful surroundings of El Tossal, La Nucía. It is a detached villa with a spacious rustic plot of 8,700 m<sup>2</sup> and a constructed living area of 327 m<sup>2</sup>, perfect for those seeking privacy, space, and a direct connection with nature, without giving up proximity to the coast and all amenities. The property boasts an unbeatable location, just 5-7 minutes by car from the center of Altea, one of the most charming towns on the Costa Blanca, known for its beautiful old town, crystal-clear beaches, and tranquil, artistic atmosphere. This strategic location allows you to enjoy the serenity of the countryside with the convenience of having everything within easy reach. The main residence features large, well-distributed, and bright spaces, providing a high level of comfort and well-being. In addition, it includes two self-contained studios/apartments integrated within the main building, fully equipped and ideal for hosting family or friends, or for use as private spaces such as a home office, creative studio, or relaxation area. The vast plot offers countless possibilities, whether for outdoor enjoyment, gardening, cultivation, or simply as a private natural retreat to disconnect from everyday life. The property ensures complete privacy, open views, and a unique sense of freedom. A versatile home with character and great potential, perfect as a main residence for those who value space and peace, or as a second