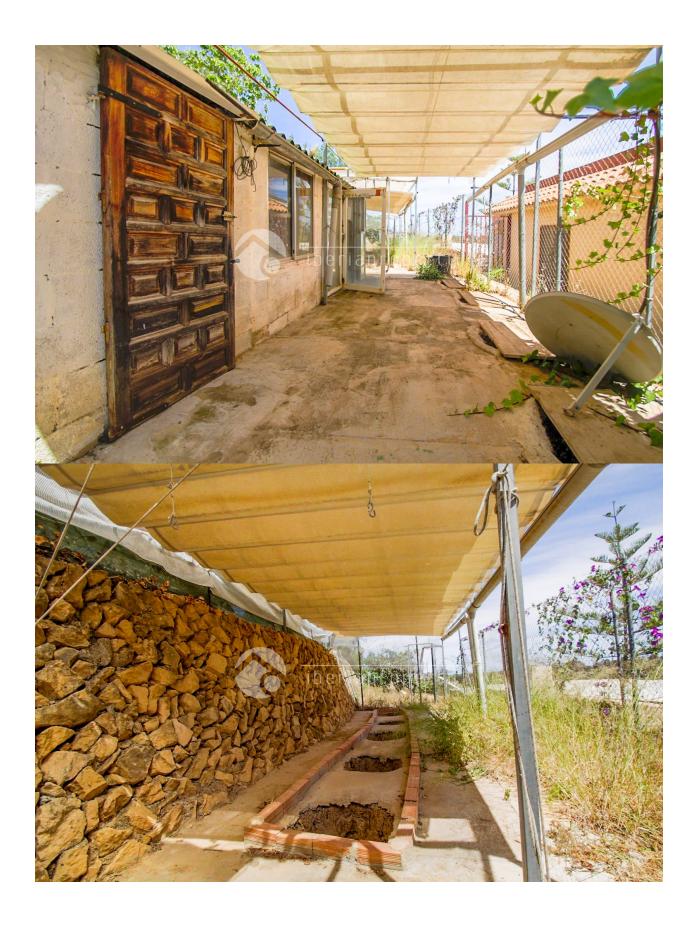

## INFO : 595.000 € : La Nucia/Polop (El Tosal) : 5 : 5 (m2): 327 (m2): 8.716 (m2): : 1

This magnificent property is for sale in a privileged natural setting, located in the peaceful surroundings of El Tossal, La Nucía. It is a detached villa with a spacious rustic plot of 8,700 m<sup>2</sup> and a constructed living area of 327 m<sup>2</sup>, perfect for those seeking privacy, space, and a direct connection with nature, without giving up proximity to the coast and all amenities. The property boasts an unbeatable location, just 5-7 minutes by car from the center of Altea, one of the most charming towns on the Costa Blanca, known for its beautiful old town, crystal-clear beaches, and tranquil, artistic atmosphere. This strategic location allows you to enjoy the serenity of the countryside with the convenience of having everything within easy reach. The main residence features large, well-distributed, and bright spaces, providing a high level of comfort and well-being. In addition, it includes two self-contained studios/apartments integrated within the main building, fully equipped and ideal for hosting family or friends, or for use as private spaces such as a home office, creative studio, or relaxation area. The vast plot offers countless possibilities, whether for outdoor enjoyment, gardening, cultivation, or simply as a private natural retreat to disconnect from everyday life. The property ensures complete privacy, open views, and a unique sense of freedom. A versatile home with character and great potential, perfect as a main residence for those who value space and peace, or as a second

home for holidays and weekend getaways in one of the most beautiful corners of the Mediterranean. Key Features: Rustic land of 8,700 m² Built area of 327 m² Two fully equipped independent studios/apartments Peaceful and private natural surroundings Just 5–7 minutes from Altea Excellent access to services, shops, and beaches A unique property combining location, space, and lifestyle."