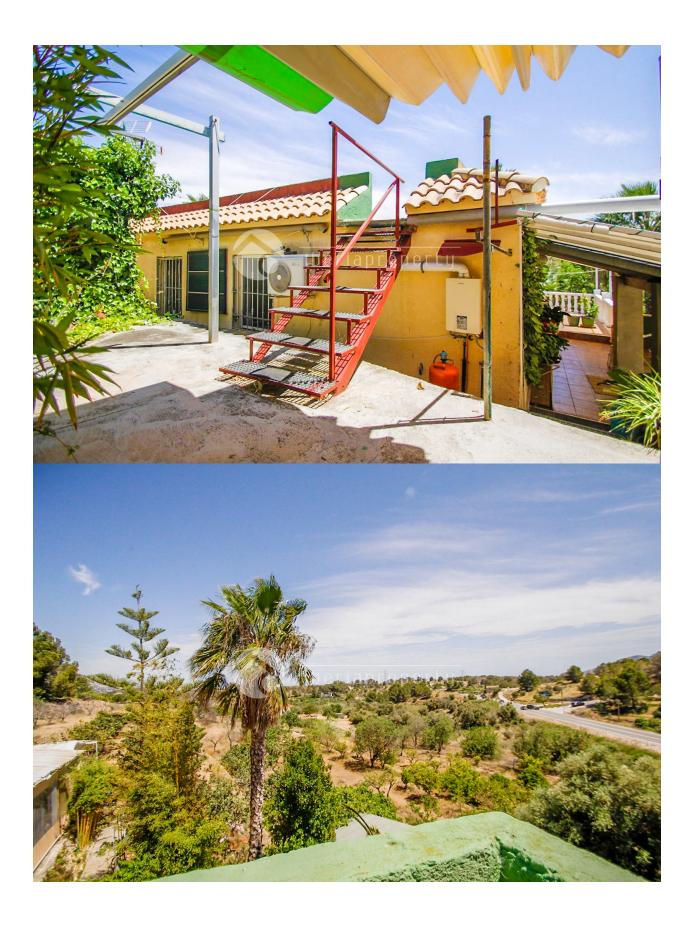

## INFO : 595.000 € : La Nucia/Polop (El Tosal) : 5 : 5 (m2): 327 (m2): 8.716 (m2): : 1

This magnificent property is for sale in a privileged natural setting, located in the peaceful surroundings of El Tossal, La Nucía. It is a detached villa with a spacious rustic plot of 8,700 m<sup>2</sup> and a constructed living area of 327 m<sup>2</sup>, perfect for those seeking privacy, space, and a direct connection with nature, without giving up proximity to the coast and all amenities. The property boasts an unbeatable location, just 5-7 minutes by car from the center of Altea, one of the most charming towns on the Costa Blanca, known for its beautiful old town, crystal-clear beaches, and tranquil, artistic atmosphere. This strategic location allows you to enjoy the serenity of the countryside with the convenience of having everything within easy reach. The main residence features large, well-distributed, and bright spaces, providing a high level of comfort and well-being. In addition, it includes two self-contained studios/apartments integrated within the main building, fully equipped and ideal for hosting family or friends, or for use as private spaces such as a home office, creative studio, or relaxation area. The vast plot offers countless possibilities, whether for outdoor enjoyment, gardening, cultivation, or simply as a private natural retreat to disconnect from everyday life. The property ensures complete privacy, open views, and a unique sense of freedom. A versatile home with character and great potential, perfect as a main residence for those who value space and peace, or as a second

home for holidays and weekend getaways in one of the most beautiful corners of the Mediterranean. Key Features: Rustic land of 8,700 m² Built area of 327 m² Two fully equipped independent studios/apartments Peaceful and private natural surroundings Just 5–7 minutes from Altea Excellent access to services, shops, and beaches A unique property combining location, space, and lifestyle."