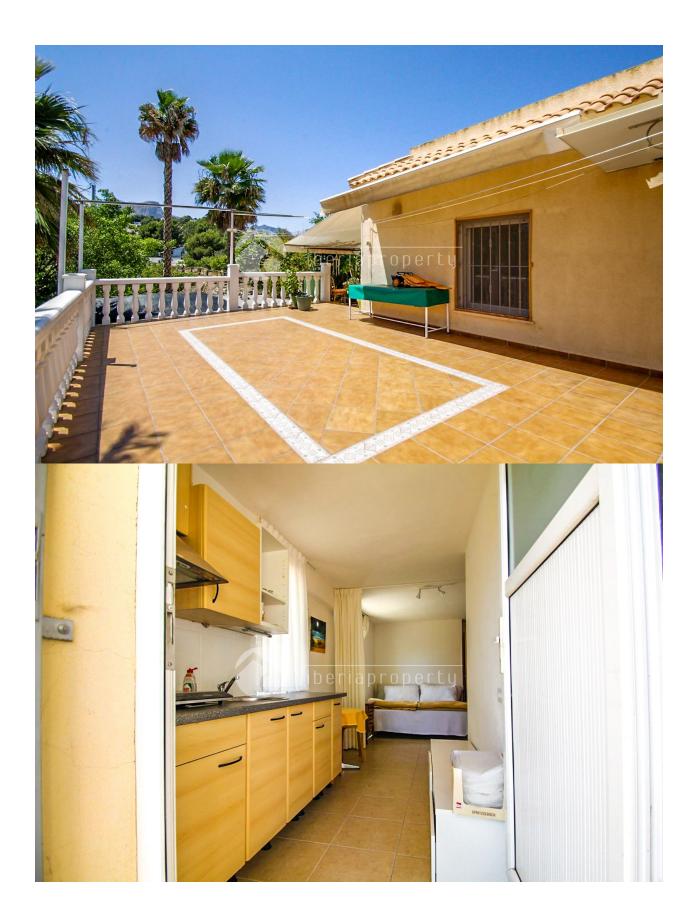

## INFO : 595.000 € : La Nucia/Polop (El Tosal) : 5 : 5 (m2): 327 (m2): 8.716 (m2): : 1

This magnificent property is for sale in a privileged natural setting, located in the peaceful surroundings of El Tossal, La Nucía. It is a detached villa with a spacious rustic plot of 8,700 m<sup>2</sup> and a constructed living area of 327 m<sup>2</sup>, perfect for those seeking privacy, space, and a direct connection with nature, without giving up proximity to the coast and all amenities. The property boasts an unbeatable location, just 5-7 minutes by car from the center of Altea, one of the most charming towns on the Costa Blanca, known for its beautiful old town, crystal-clear beaches, and tranquil, artistic atmosphere. This strategic location allows you to enjoy the serenity of the countryside with the convenience of having everything within easy reach. The main residence features large, well-distributed, and bright spaces, providing a high level of comfort and well-being. In addition, it includes two self-contained studios/apartments integrated within the main building, fully equipped and ideal for hosting family or friends, or for use as private spaces such as a home office, creative studio, or relaxation area. The vast plot offers countless possibilities, whether for outdoor enjoyment, gardening, cultivation, or simply as a private natural retreat to disconnect from everyday life. The property ensures complete privacy, open views, and a unique sense of freedom. A versatile home with character and great potential, perfect as a main residence for those who value space and peace, or as a second

home for holidays and weekend getaways in one of the most beautiful corners of the Mediterranean. Key Features: Rustic land of 8,700 m² Built area of 327 m² Two fully equipped independent studios/apartments Peaceful and private natural surroundings Just 5–7 minutes from Altea Excellent access to services, shops, and beaches A unique property combining location, space, and lifestyle."