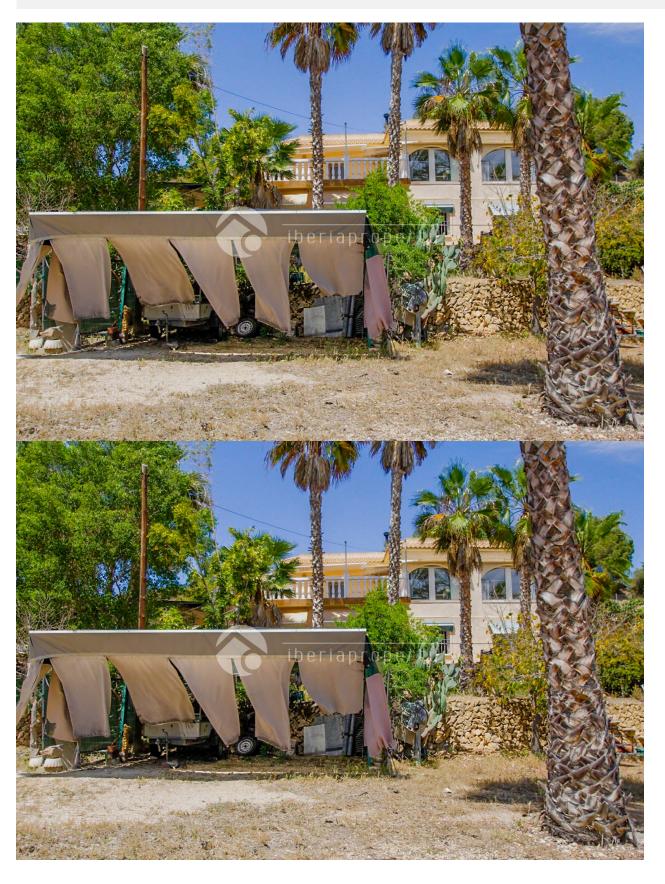

## INFO : 595.000 € : La Nucia/Polop (El Tosal) : 5 : 5 (m2): 327 (m2): 8.716 (m2): : 1

This magnificent property is for sale in a privileged natural setting, located in the peaceful surroundings of El Tossal, La Nucía. It is a detached villa with a spacious rustic plot of 8,700 m<sup>2</sup> and a constructed living area of 327 m<sup>2</sup>, perfect for those seeking privacy, space, and a direct connection with nature, without giving up proximity to the coast and all amenities. The property boasts an unbeatable location, just 5-7 minutes by car from the center of Altea, one of the most charming towns on the Costa Blanca, known for its beautiful old town, crystal-clear beaches, and tranquil, artistic atmosphere. This strategic location allows you to enjoy the serenity of the countryside with the convenience of having everything within easy reach. The main residence features large, well-distributed, and bright spaces, providing a high level of comfort and well-being. In addition, it includes two self-contained studios/apartments integrated within the main building, fully equipped and ideal for hosting family or friends, or for use as private spaces such as a home office, creative studio, or relaxation area. The vast plot offers countless possibilities, whether for outdoor enjoyment, gardening, cultivation, or simply as a private natural retreat to disconnect from everyday life. The property ensures complete privacy, open views, and a unique sense of freedom. A versatile home with character and great potential, perfect as a main residence for those who value space and peace, or as a second