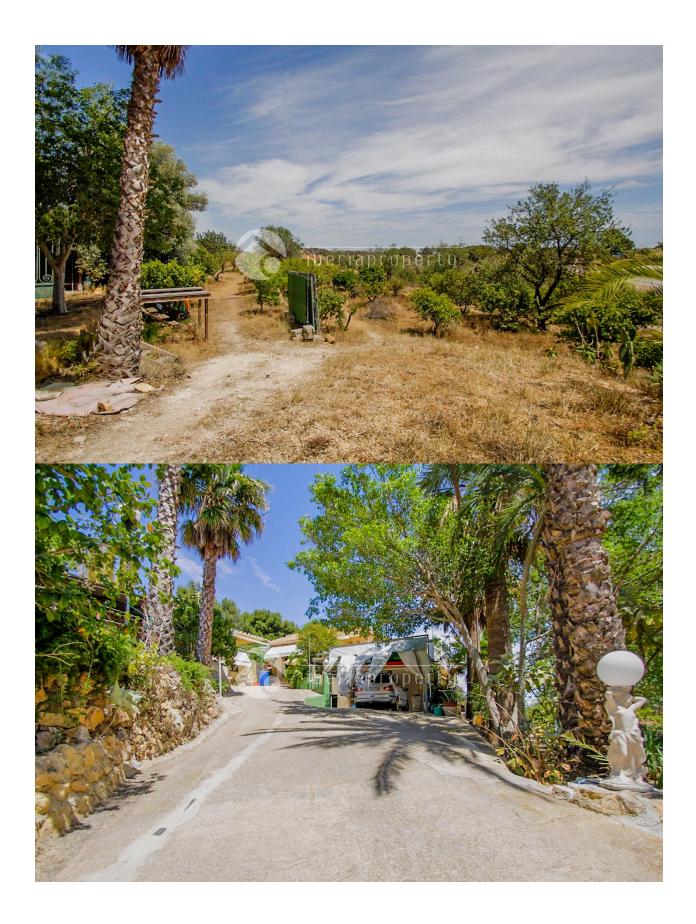

## INFO : 595.000 € : La Nucia/Polop (El Tosal) : 5 : 5 (m2): 327 (m2): 8.716 (m2): : 1

This magnificent property is for sale in a privileged natural setting, located in the peaceful surroundings of El Tossal, La Nucía. It is a detached villa with a spacious rustic plot of 8,700 m<sup>2</sup> and a constructed living area of 327 m<sup>2</sup>, perfect for those seeking privacy, space, and a direct connection with nature, without giving up proximity to the coast and all amenities. The property boasts an unbeatable location, just 5-7 minutes by car from the center of Altea, one of the most charming towns on the Costa Blanca, known for its beautiful old town, crystal-clear beaches, and tranquil, artistic atmosphere. This strategic location allows you to enjoy the serenity of the countryside with the convenience of having everything within easy reach. The main residence features large, well-distributed, and bright spaces, providing a high level of comfort and well-being. In addition, it includes two self-contained studios/apartments integrated within the main building, fully equipped and ideal for hosting family or friends, or for use as private spaces such as a home office, creative studio, or relaxation area. The vast plot offers countless possibilities, whether for outdoor enjoyment, gardening, cultivation, or simply as a private natural retreat to disconnect from everyday life. The property ensures complete privacy, open views, and a unique sense of freedom. A versatile home with character and great potential, perfect as a main residence for those who value space and peace, or as a second

home for holidays and weekend getaways in one of the most beautiful corners of the Mediterranean. Key Features: Rustic land of 8,700 m² Built area of 327 m² Two fully equipped independent studios/apartments Peaceful and private natural surroundings Just 5–7 minutes from Altea Excellent access to services, shops, and beaches A unique property combining location, space, and lifestyle."