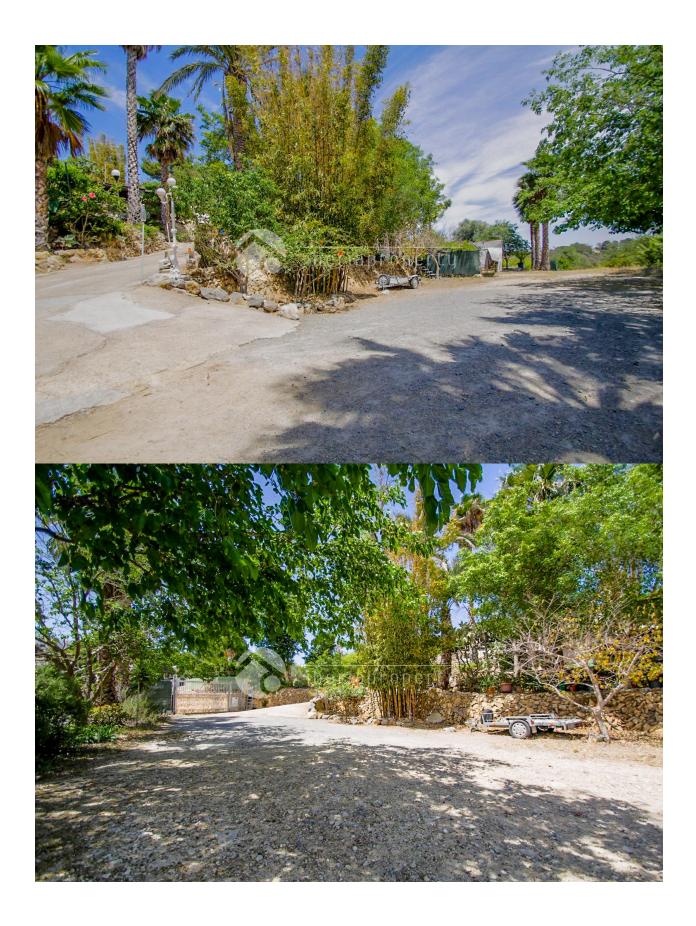

## INFO : 595.000 € : La Nucia/Polop (El Tosal) : 5 : 5 (m2): 327 (m2): 8.716 (m2): : 1

This magnificent property is for sale in a privileged natural setting, located in the peaceful surroundings of El Tossal, La Nucía. It is a detached villa with a spacious rustic plot of 8,700 m<sup>2</sup> and a constructed living area of 327 m<sup>2</sup>, perfect for those seeking privacy, space, and a direct connection with nature, without giving up proximity to the coast and all amenities. The property boasts an unbeatable location, just 5-7 minutes by car from the center of Altea, one of the most charming towns on the Costa Blanca, known for its beautiful old town, crystal-clear beaches, and tranquil, artistic atmosphere. This strategic location allows you to enjoy the serenity of the countryside with the convenience of having everything within easy reach. The main residence features large, well-distributed, and bright spaces, providing a high level of comfort and well-being. In addition, it includes two self-contained studios/apartments integrated within the main building, fully equipped and ideal for hosting family or friends, or for use as private spaces such as a home office, creative studio, or relaxation area. The vast plot offers countless possibilities, whether for outdoor enjoyment, gardening, cultivation, or simply as a private natural retreat to disconnect from everyday life. The property ensures complete privacy, open views, and a unique sense of freedom. A versatile home with character and great potential, perfect as a main residence for those who value space and peace, or as a second

home for holidays and weekend getaways in one of the most beautiful corners of the Mediterranean. Key Features: Rustic land of 8,700 m² Built area of 327 m² Two fully equipped independent studios/apartments Peaceful and private natural surroundings Just 5–7 minutes from Altea Excellent access to services, shops, and beaches A unique property combining location, space, and lifestyle."