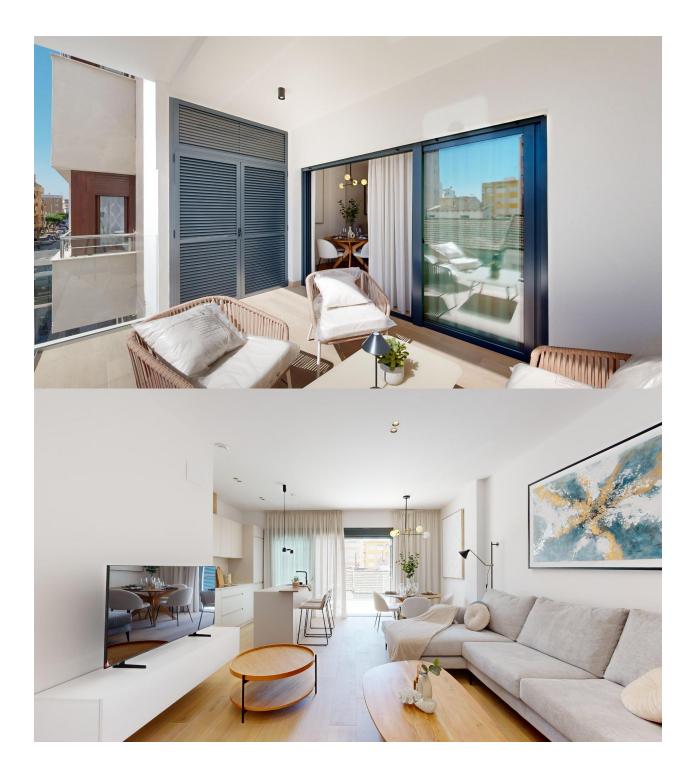

## NEW BUILD APARTMENTS IN GUARDAMAR DEL SEGURA

Penthouse with private solarium and storage room on the roof! Finished: Ready to move in! New Build residential complex located in the heart of Guardamar del Segura. 10 modern and exclusive apartments with 3 bedrooms and 2 bathrooms, open plan kitchen with the lounge area, fitted wardrobes, large terraces. Common areas have a community solarium, with Jacuzzi, rest area and children's play area are located. Located just 550 m from the beach and close to all services (supermarkets, town hall, bus station, health center), Golf courses are 6.5 km away. Guardamar del Segura is a town located on the Costa Blanca South. With its 11 kilometres of natural beach and its large pine forest. Guardamar is a quiet town to live in, it has all the services throughout the year such as restaurants, bars, shops, banks, places for leisure, etc. Every Wednesday, in the central streets of the town, a market is organized where many people go to buy products such as food, clothing, furniture, animals, etc. It is a great claim and inhabitants of the surrounding town come to Guardamar every Wednesday to visit the market. Guardamar del Segura has a large port with activities throughout the year, it has a large sports centre with paddle tennis, tennis, soccer and a large heated swimming pool that works all year round. It also has a library where there is free wifi and computers. Guardamar del Segura is only 20km away from the Alicante - Elche (El Altet) airport, where there are many flights every day with connections to the main European cities, due to the demand for tourists on the Costa Blanca.