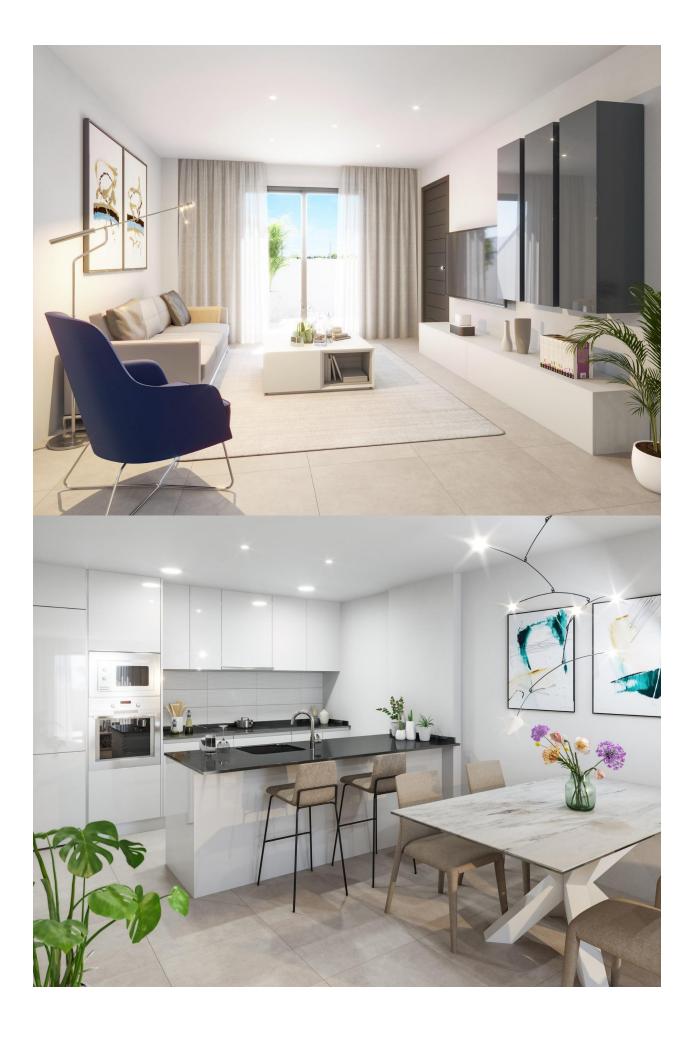

New Bungalows in San Pedro del Pinatar – Modernity and Comfort Just Minutes from the Sea Mediterranean Living in a Prime Location This new development of bungalows is located in San Pedro del Pinatar, one of the most attractive destinations on the Costa Cálida, Murcia. Surrounded by all amenities, sports facilities and several golf courses, this complex is located just 5 minutes from the beaches of the Mediterranean Sea and the Mar Menor, two of the most popular coastal enclaves in the southeast of Spain. Exclusive Residential Development with Style and Functionality The complex consists of 10 newly built bungalows, with 1 bedroom and 1 bathroom, ideal for those looking for an affordable option, and also 3 bedroom and 2 bathroom options, designed for families or those who want more space. Each property includes: Private parking space Fully equipped kitchen with appliances included Modern bathrooms with vanity unit, lighting and glass screen Pre-installation for ducted air conditioning Private solarium on the upper floor properties, with summer kitchen Communal swimming pool with relaxation area and solarium Modern, High-Quality Finishes Designed with a focus on comfort and efficiency, the bungalows feature top-of-the-range materials and finishes: Dark grey lacquered aluminium exterior carpentry Motorised blinds and double glazing with air chamber LED interior and