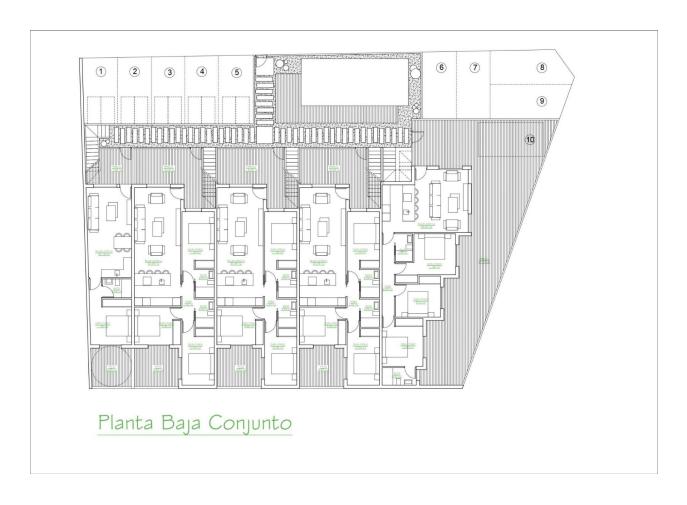

New Bungalows in San Pedro del Pinatar – Modernity and Comfort Just Minutes from the Sea Mediterranean Living in a Prime Location This new development of bungalows is located in San Pedro del Pinatar, one of the most attractive destinations on the Costa Cálida, Murcia. Surrounded by all amenities, sports facilities and several golf courses, this complex is located just 5 minutes from the beaches of the Mediterranean Sea and the Mar Menor, two of the most popular coastal enclaves in the southeast of Spain. Exclusive Residential Development with Style and Functionality The complex consists of 10 newly built bungalows, with 1 bedroom and 1 bathroom, ideal for those looking for an affordable option, and also 3 bedroom and 2 bathroom options, designed for families or those who want more space. Each property includes: Private parking space Fully equipped kitchen with appliances included Modern bathrooms with vanity unit, lighting and glass screen Pre-installation for ducted air conditioning Private solarium on the upper floor properties, with summer kitchen Communal swimming pool with relaxation area and solarium Modern, High-Quality Finishes Designed with a focus on comfort and efficiency, the bungalows feature top-of-the-range materials and finishes: Dark grey lacquered aluminium exterior carpentry Motorised blinds and double glazing with air chamber LED interior and