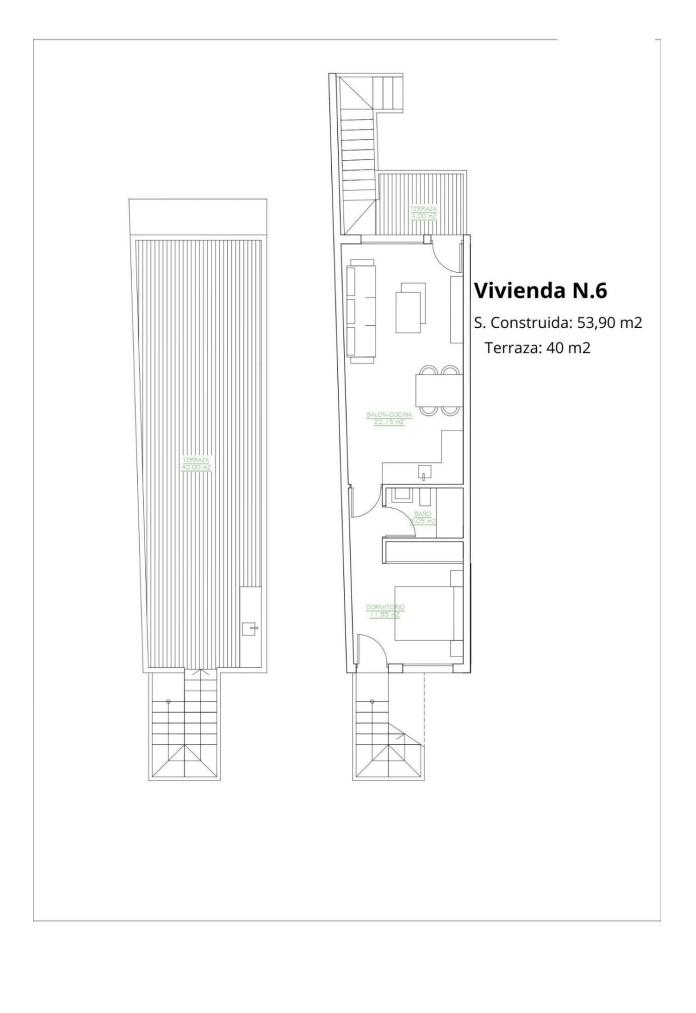

REF: # 12975 SAN PEDRO DEL PINATAR

| INFO    |                       |
|---------|-----------------------|
| :       | 194.900 €             |
| :       |                       |
| :       | San Pedro Del Pinatar |
| :       | 1                     |
| :       | 1                     |
| ( m2 ): | 53                    |
| ( m2 ): | -                     |
| ( m2 ): | 44                    |
| :       |                       |
| :       | -                     |
|         | -                     |

New Bungalows in San Pedro del Pinatar – Modernity and Comfort Just Minutes from the Sea Mediterranean Living in a Prime Location This new development of bungalows is located in San Pedro del Pinatar, one of the most attractive destinations on the Costa Cálida, Murcia. Surrounded by all amenities, sports facilities and several golf courses, this complex is located just 5 minutes from the beaches of the Mediterranean Sea and the Mar Menor, two of the most popular coastal enclaves in the southeast of Spain. Exclusive Residential Development with Style and Functionality The complex consists of 10 newly built bungalows, with 1 bedroom and 1 bathroom, ideal for those looking for an affordable option, and also 3 bedroom and 2 bathroom options, designed for families or those who want more space. Each property includes: Private parking space Fully equipped kitchen with appliances included Modern bathrooms with vanity unit, lighting and glass screen Pre-installation for ducted air conditioning Private solarium on the upper floor properties, with summer kitchen Communal swimming pool with relaxation area and solarium Modern, High-Quality Finishes Designed with a focus on comfort and efficiency, the bungalows feature top-of-the-range materials and finishes: Dark grey lacquered aluminium exterior carpentry Motorised blinds and double glazing with air chamber LED interior and