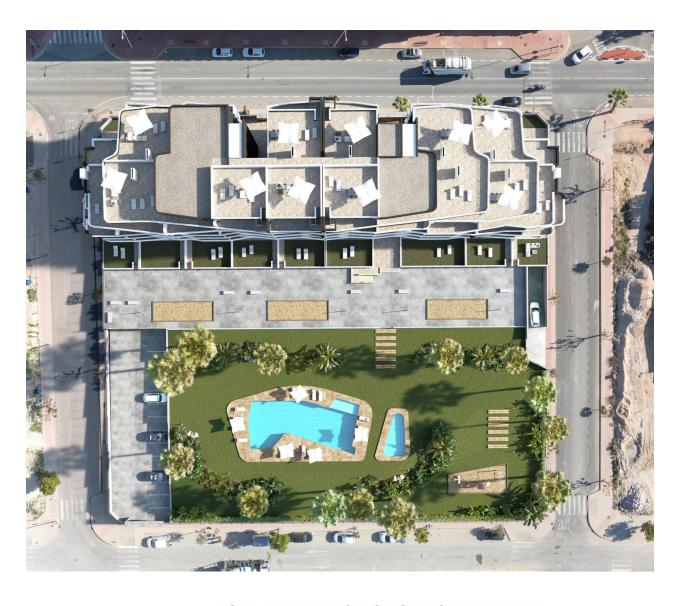

New residential development in San Miguel de Salinas, a stone's throw from the centre Spacious apartments with impressive amenities This newly built residential complex in San Miguel de Salinas offers modern 2bedroom apartments with spacious terraces, carefully distributed over seven floors. The gated community offers first-class facilities, including separate swimming pools for adults and children, lush green areas, a children's playground and a petangue area. Privileged location on the Costa Blanca Nestled in the charming town of San Miguel de Salinas, this development enjoys a strategic location on the Costa Blanca. It is within walking distance of the town centre, where you will find all the essential services for daily life, including shops, restaurants and health centres. The property is a short drive from several points of interest: Las Colinas and Campoamor Golf Courses: Just 7 km away, perfect for golf lovers. Beaches of Orihuela Costa and Torrevieja: Located approximately 10 km from the residence, they offer beautiful sandy shores. Shopping Centres: Zenia Boulevard, a popular shopping destination, is only 9 km away. Alicante Airport: 50 km away. Murcia Corvera Airport: About 55 km away, ideal for regional connections. Highquality specifications Each apartment is designed with modern finishes and functionality in mind: Fully equipped kitchens with appliances included. Motorised blinds. Security entrance door. Hot water by