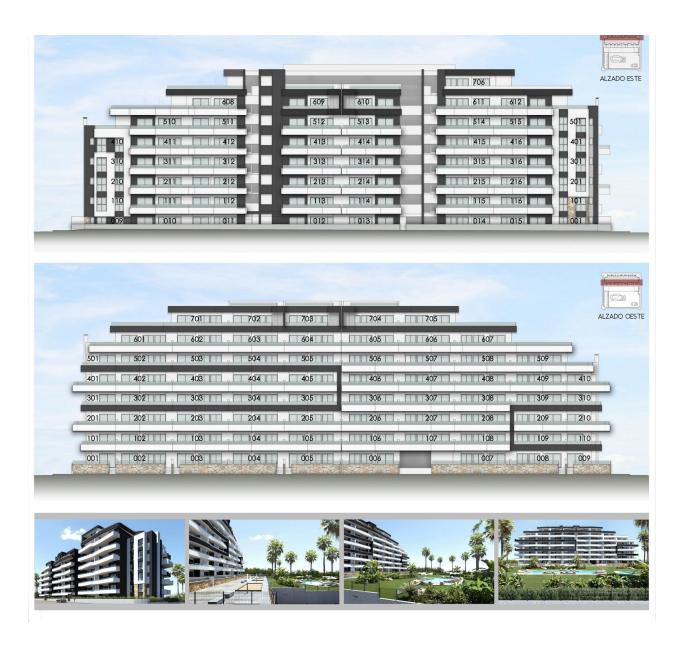

New residential development in San Miguel de Salinas, a stone's throw from the centre Spacious apartments with impressive amenities This newly built residential complex in San Miguel de Salinas offers modern 2bedroom apartments with spacious terraces, carefully distributed over seven floors. The gated community offers first-class facilities, including separate swimming pools for adults and children, lush green areas, a children's playground and a petangue area. Privileged location on the Costa Blanca Nestled in the charming town of San Miguel de Salinas, this development enjoys a strategic location on the Costa Blanca. It is within walking distance of the town centre, where you will find all the essential services for daily life, including shops, restaurants and health centres. The property is a short drive from several points of interest: Las Colinas and Campoamor Golf Courses: Just 7 km away, perfect for golf lovers. Beaches of Orihuela Costa and Torrevieja: Located approximately 10 km from the residence, they offer beautiful sandy shores. Shopping Centres: Zenia Boulevard, a popular shopping destination, is only 9 km away. Alicante Airport: 50 km away. Murcia Corvera Airport: About 55 km away, ideal for regional connections. Highquality specifications Each apartment is designed with modern finishes and functionality in mind: Fully equipped kitchens with appliances included. Motorised blinds. Security entrance door. Hot water by