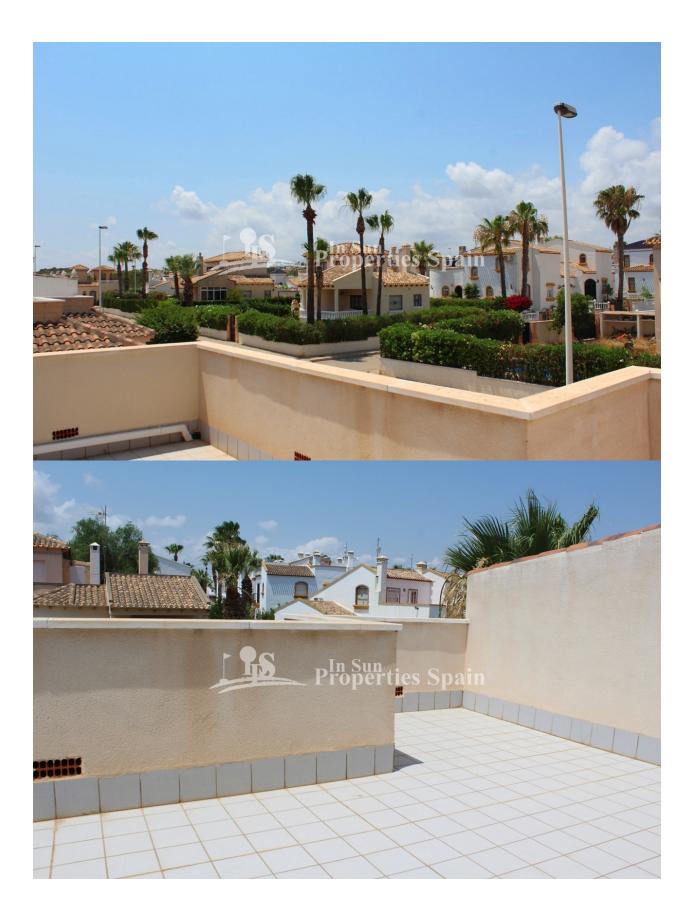

This wonderful 135m2 Semi Detached Villa with 3 bedrooms and 2 bathrooms is situated in the popular area of Los Dolses, Villamartin Golf. The property consists of a large living/dining area, open plan fully equipped kitchen, utility room/patio of 21 m2, 1 double bedroom and 1 bathroom on the ground floor. The open staircase leads to the first floor with 2 bedrooms, 1 bathroom and a large sunny roof terrace . It has a nice low maintenance tiled garden of 200 m2 and private garage of 18 m2. The property is sold fully furnished with A/C in the living area and bedrooms and comes with a garage. Los Dolses is a very popular area located within walking distance to 4 commercial centres with various shops, a large grocery store, pharmacy, banks and restaurants / bars and only 2 km to beautiful sandy beaches. Just 5 minutes in the car takes you to 4 golf courses (Villamartin, Las Ramblas, Campoamor and Las Colinas) and 3 minutes to the coast and the largest shopping center in Alicante "Zenia Boulevard". The town of Torrevieja is 8 km away and the airports of Alicante and Murcia (Corvera) 45 min drive.