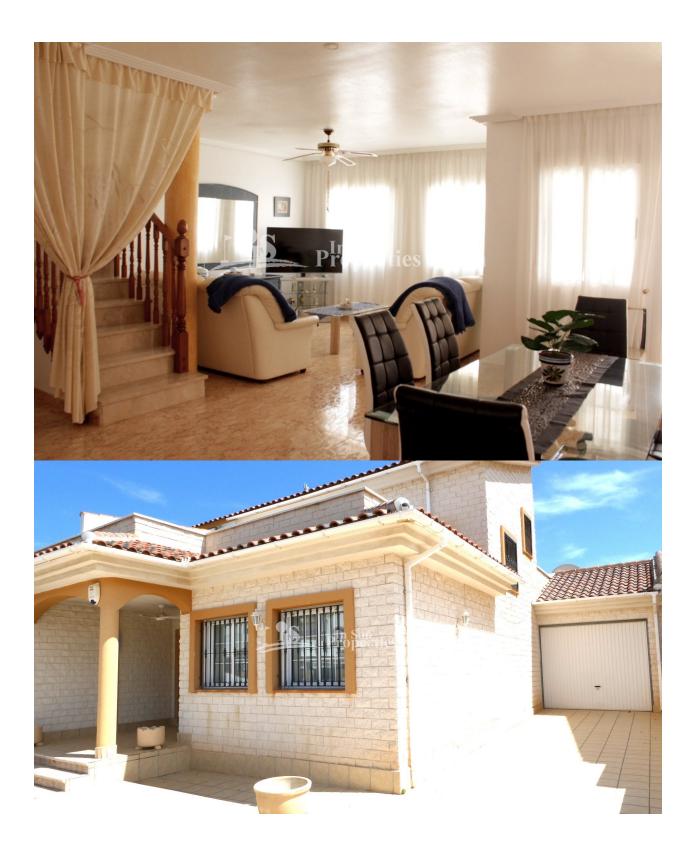

This wonderful 135m2 Semi Detached Villa with 3 bedrooms and 2 bathrooms is situated in the popular area of Los Dolses, Villamartin Golf. The property consists of a large living/dining area, open plan fully equipped kitchen, utility room/patio of 21 m2, 1 double bedroom and 1 bathroom on the ground floor. The open staircase leads to the first floor with 2 bedrooms, 1 bathroom and a large sunny roof terrace . It has a nice low maintenance tiled garden of 200 m2 and private garage of 18 m2. The property is sold fully furnished with A/C in the living area and bedrooms and comes with a garage. Los Dolses is a very popular area located within walking distance to 4 commercial centres with various shops, a large grocery store, pharmacy, banks and restaurants / bars and only 2 km to beautiful sandy beaches. Just 5 minutes in the car takes you to 4 golf courses (Villamartin, Las Ramblas, Campoamor and Las Colinas) and 3 minutes to the coast and the largest shopping center in Alicante "Zenia Boulevard". The town of Torrevieja is 8 km away and the airports of Alicante and Murcia (Corvera) 45 min drive.