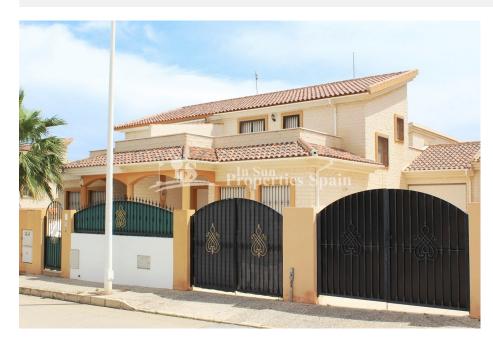

## **ORIHUELA COSTA (VILLAMARTIN LOS DOLSES )**

**REF: # 12940** 

| INFO       |                                             |
|------------|---------------------------------------------|
| :          | 285.000 €                                   |
| :          | (Semi detached)                             |
| :          | Orihuela Costa (Villamartin<br>Los Dolses ) |
| :          | 3                                           |
| :          | 2                                           |
| ( m2<br>): | 135                                         |
| ( m2<br>): | 200                                         |
| ( m2<br>): | -                                           |
| :          |                                             |
| :          | -                                           |

This wonderful 135m2 Semi Detached Villa with 3 bedrooms and 2 bathrooms is situated in the popular area of Los Dolses, Villamartin Golf. The property consists of a large living/dining area, open plan fully equipped kitchen, utility room/patio of 21 m2, 1 double bedroom and 1 bathroom on the ground floor. The open staircase leads to the first floor with 2 bedrooms, 1 bathroom and a large sunny roof terrace . It has a nice low maintenance tiled garden of 200 m2 and private garage of 18 m2. The property is sold fully furnished with A/C in the living area and bedrooms and comes with a garage. Los Dolses is a very popular area located within walking distance to 4 commercial centres with various shops, a large grocery store, pharmacy, banks and restaurants / bars and only 2 km to beautiful sandy beaches. Just 5 minutes in the car takes you to 4 golf courses (Villamartin, Las Ramblas, Campoamor and Las Colinas) and 3 minutes to the coast and the largest shopping center in Alicante "Zenia Boulevard". The town of Torrevieja is 8 km away and the airports of Alicante and Murcia (Corvera) 45 min drive.