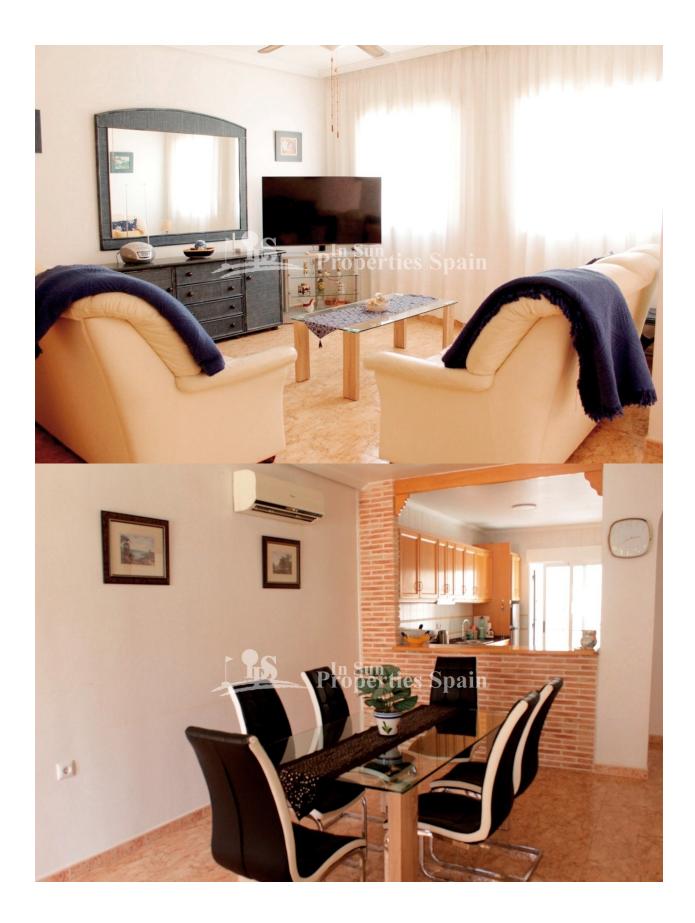

This wonderful 135m2 Semi Detached Villa with 3 bedrooms and 2 bathrooms is situated in the popular area of Los Dolses, Villamartin Golf. The property consists of a large living/dining area, open plan fully equipped kitchen, utility room/patio of 21 m2, 1 double bedroom and 1 bathroom on the ground floor. The open staircase leads to the first floor with 2 bedrooms, 1 bathroom and a large sunny roof terrace . It has a nice low maintenance tiled garden of 200 m2 and private garage of 18 m2. The property is sold fully furnished with A/C in the living area and bedrooms and comes with a garage. Los Dolses is a very popular area located within walking distance to 4 commercial centres with various shops, a large grocery store, pharmacy, banks and restaurants / bars and only 2 km to beautiful sandy beaches. Just 5 minutes in the car takes you to 4 golf courses (Villamartin, Las Ramblas, Campoamor and Las Colinas) and 3 minutes to the coast and the largest shopping center in Alicante "Zenia Boulevard". The town of Torrevieja is 8 km away and the airports of Alicante and Murcia (Corvera) 45 min drive.