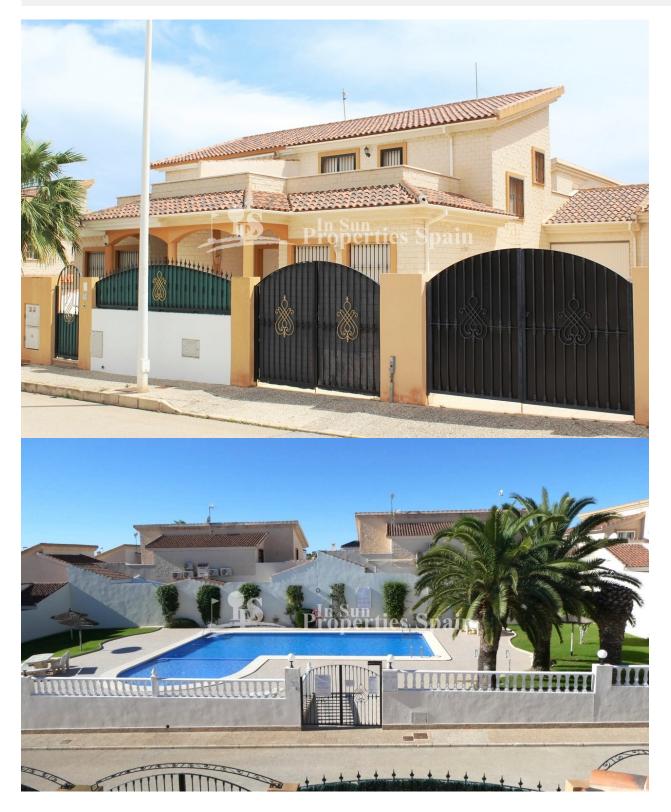

This wonderful 135m2 Semi Detached Villa with 3 bedrooms and 2 bathrooms is situated in the popular area of Los Dolses, Villamartin Golf. The property consists of a large living/dining area, open plan fully equipped kitchen, utility room/patio of 21 m2, 1 double bedroom and 1 bathroom on the ground floor. The open staircase leads to the first floor with 2 bedrooms, 1 bathroom and a large sunny roof terrace . It has a nice low maintenance tiled garden of 200 m2 and private garage of 18 m2. The property is sold fully furnished with A/C in the living area and bedrooms and comes with a garage. Los Dolses is a very popular area located within walking distance to 4 commercial centres with various shops, a large grocery store, pharmacy, banks and restaurants / bars and only 2 km to beautiful sandy beaches. Just 5 minutes in the car takes you to 4 golf courses (Villamartin, Las Ramblas, Campoamor and Las Colinas) and 3 minutes to the coast and the largest shopping center in Alicante "Zenia Boulevard". The town of Torrevieja is 8 km away and the airports of Alicante and Murcia (Corvera) 45 min drive.

## PROPERTY GALLERY

"OUR EXPERIENCE IS YOUR GUARANTEE"