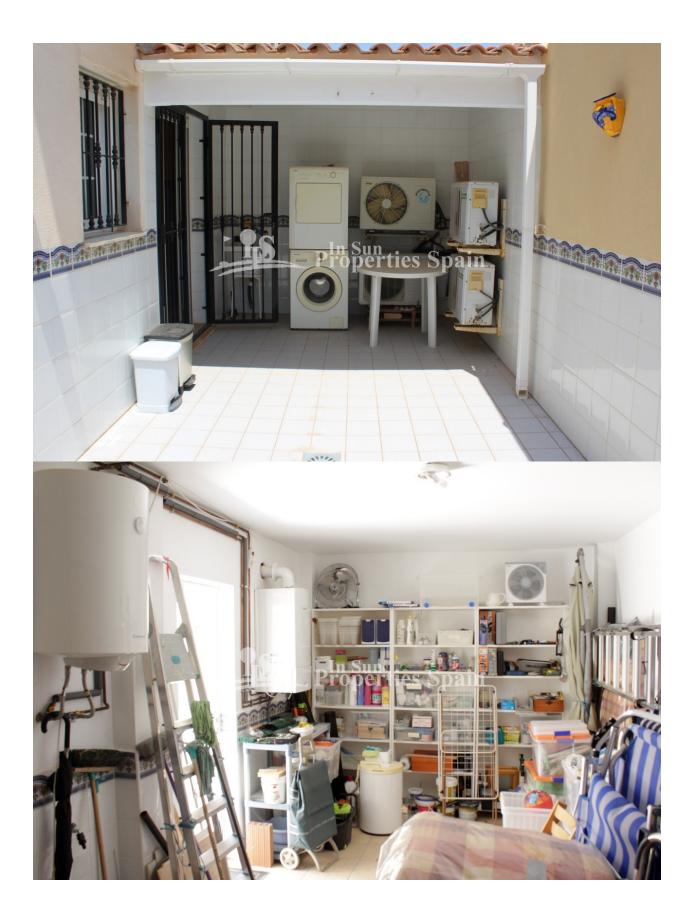

This wonderful 135m2 Semi Detached Villa with 3 bedrooms and 2 bathrooms is situated in the popular area of Los Dolses, Villamartin Golf. The property consists of a large living/dining area, open plan fully equipped kitchen, utility room/patio of 21 m2, 1 double bedroom and 1 bathroom on the ground floor. The open staircase leads to the first floor with 2 bedrooms, 1 bathroom and a large sunny roof terrace . It has a nice low maintenance tiled garden of 200 m2 and private garage of 18 m2. The property is sold fully furnished with A/C in the living area and bedrooms and comes with a garage. Los Dolses is a very popular area located within walking distance to 4 commercial centres with various shops, a large grocery store, pharmacy, banks and restaurants / bars and only 2 km to beautiful sandy beaches. Just 5 minutes in the car takes you to 4 golf courses (Villamartin, Las Ramblas, Campoamor and Las Colinas) and 3 minutes to the coast and the largest shopping center in Alicante "Zenia Boulevard". The town of Torrevieja is 8 km away and the airports of Alicante and Murcia (Corvera) 45 min drive.