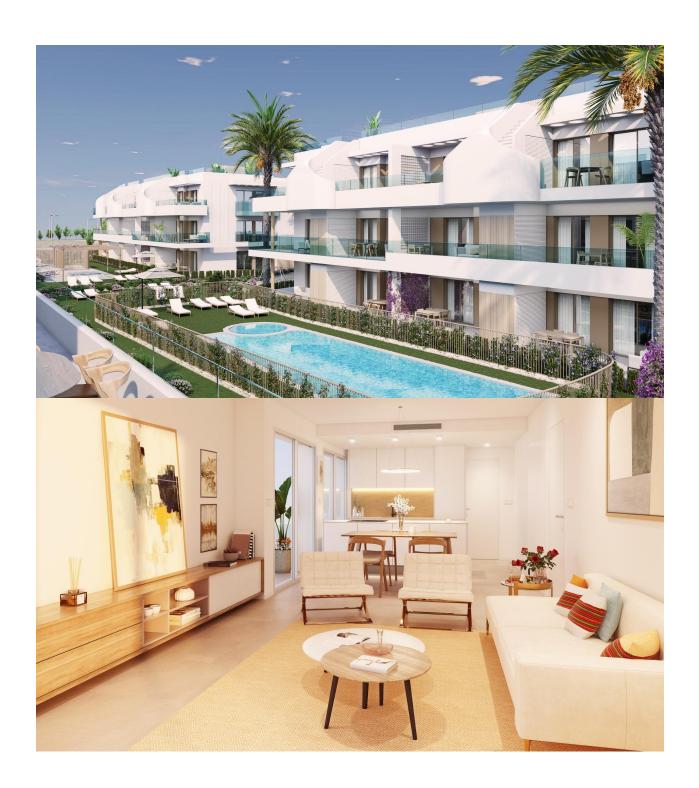

NEW BUILD RESIDENTIAL COMPLEX IN PILAR DE LA HORADADA New Build residential of apartments and penthouses with exceptional finishes in Pilar de la Horadada. Ground floor apartments with private gardens, middle floor apartments with large terraces and top floor penthouses with private solariums. The kitchen is delivered fully furnished, leaving enough space for you to choose the appliances according to your preferences. Only noble materials have been used, such as interior carpentry made entirely of wood and exterior Climalit/aluminium windows, ideal both for their design and for the high thermal-acoustic level they have. All the terraces are south-facing. Automatic gates in the residential, both for pedestrian access and vehicle access. The building is surrounded by gardens, it will also have a communal swimming pool, parking inside the complex and each property has its own private storage room. In the vicinity of this residential complex you will find all the facilities of public transport, schools, supermarkets, shopping centres, golf courses and fantastic municipal parks with their children's playgrounds. Everything at your fingertips so that you can enjoy an excellent location. Pilar de la Horadada is a typical Spanish village in the most southern part of the Costa Blanca. The large main street has supermarkets, lots of shops, restaurants and bars and some lovely squares. The beautiful beaches of Torre de la Horadada and Mil Palmeras with fine sand promenade is just 5 minutes away. The