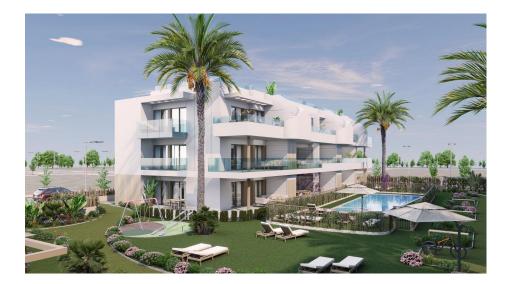

NEW BUILD RESIDENTIAL COMPLEX IN PILAR DE LA HORADADA New Build residential of apartments and penthouses with exceptional finishes in Pilar de la Horadada. Ground floor apartments with private gardens, middle floor apartments with large terraces and top floor penthouses with private solariums. The kitchen is delivered fully furnished, leaving enough space for you to choose the appliances according to your preferences. Only noble materials have been used, such as interior carpentry made entirely of wood and exterior Climalit/aluminium windows, ideal both for their design and for the high thermal-acoustic level they have. All the terraces are south-facing. Automatic gates in the residential, both for pedestrian access and vehicle access. The building is surrounded by gardens, it will also have a communal swimming pool, parking inside the complex and each property has its own private storage room. In the vicinity of this residential complex you will find all the facilities of public transport, schools, supermarkets, shopping centres, golf courses and fantastic municipal parks with their children's playgrounds. Everything at your fingertips so that you can enjoy an excellent location. Pilar de la Horadada is a typical Spanish village in the most southern part of the Costa Blanca. The large main street has supermarkets, lots of shops, restaurants and bars and some lovely squares. The beautiful beaches of Torre de la Horadada and Mil Palmeras with fine sand promenade is just 5 minutes away. The