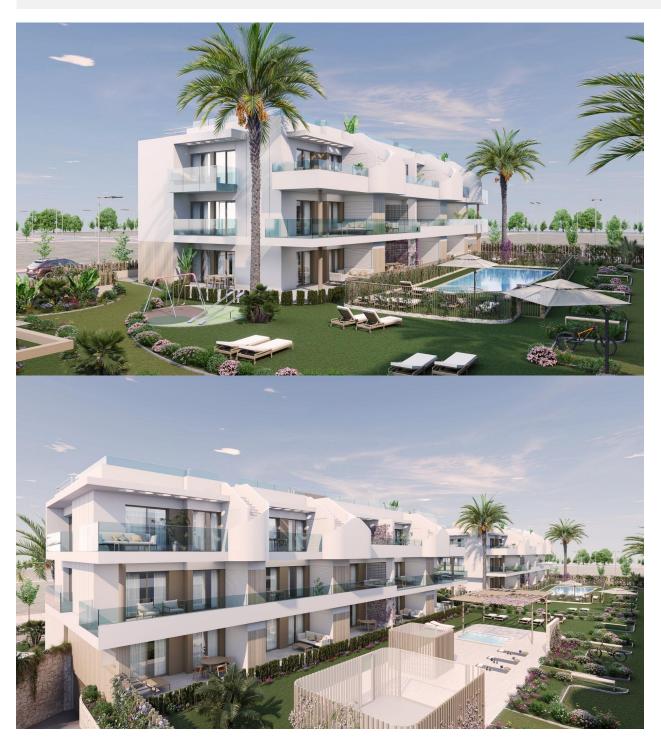

NEW BUILD RESIDENTIAL COMPLEX IN PILAR DE LA HORADADA New Build residential of apartments and penthouses with exceptional finishes in Pilar de la Horadada. Ground floor apartments with private gardens, middle floor apartments with large terraces and top floor penthouses with private solariums. The kitchen is delivered fully furnished, leaving enough space for you to choose the appliances according to your preferences. Only noble materials have been used, such as interior carpentry made entirely of wood and exterior Climalit/aluminium windows, ideal both for their design and for the high thermal-acoustic level they have. All the terraces are south-facing. Automatic gates in the residential, both for pedestrian access and vehicle access. The building is surrounded by gardens, it will also have a communal swimming pool, parking inside the complex and each property has its own private storage room. In the vicinity of this residential complex you will find all the facilities of public transport, schools, supermarkets, shopping centres, golf courses and fantastic municipal parks with their children's playgrounds. Everything at your fingertips so that you can enjoy an excellent location. Pilar de la Horadada is a typical Spanish village in the most southern part of the Costa Blanca. The large main street has supermarkets, lots of shops, restaurants and bars and some lovely squares. The beautiful beaches of Torre de la Horadada and Mil Palmeras with fine sand promenade is just 5 minutes away. The