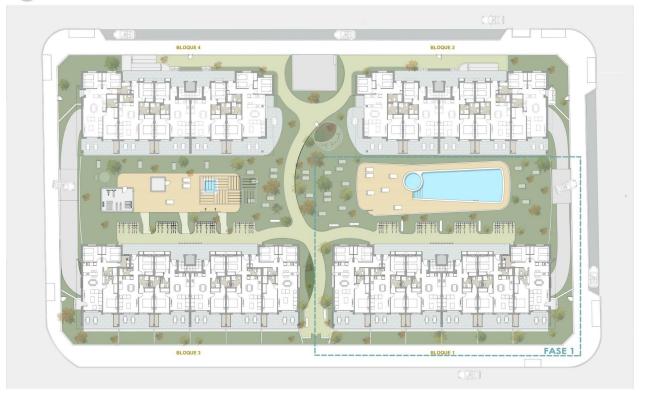

NEW BUILD RESIDENTIAL COMPLEX IN PILAR DE LA HORADADA New Build residential of apartments and penthouses with exceptional finishes in Pilar de la Horadada. Ground floor apartments with private gardens, middle floor apartments with large terraces and top floor penthouses with private solariums. The kitchen is delivered fully furnished, leaving enough space for you to choose the appliances according to your preferences. Only noble materials have been used, such as interior carpentry made entirely of wood and exterior Climalit/aluminium windows, ideal both for their design and for the high thermal-acoustic level they have. All the terraces are south-facing. Automatic gates in the residential, both for pedestrian access and vehicle access. The building is surrounded by gardens, it will also have a communal swimming pool, parking inside the complex and each property has its own private storage room. In the vicinity of this residential complex you will find all the facilities of public transport, schools, supermarkets, shopping centres, golf courses and fantastic municipal parks with their children's playgrounds. Everything at your fingertips so that you can enjoy an excellent location. Pilar de la Horadada is a typical Spanish village in the most southern part of the Costa Blanca. The large main street has supermarkets, lots of shops, restaurants and bars and some lovely squares. The beautiful beaches of Torre de la Horadada and Mil Palmeras with fine sand promenade is just 5 minutes away. The