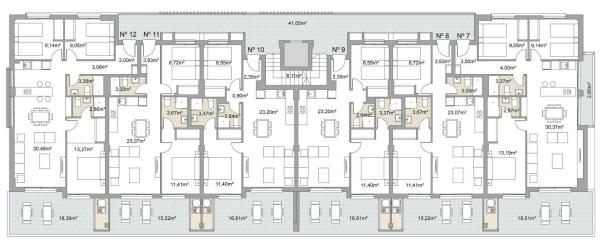

## PROPERTY GALLERY

BLOQUE 1 - Planta 1

| Vivienda Nº12 Vivienda Nº11                                                                                            |                                                                                                                       | Vivienda Nº10                                                                                                         | Vivienda Nº9                                                                                                          | Vivienda Nº8                                                                                                                  | Vivienda N°7                                                                                                           |
|------------------------------------------------------------------------------------------------------------------------|-----------------------------------------------------------------------------------------------------------------------|-----------------------------------------------------------------------------------------------------------------------|-----------------------------------------------------------------------------------------------------------------------|-------------------------------------------------------------------------------------------------------------------------------|------------------------------------------------------------------------------------------------------------------------|
| Sup. construida / Built area 90,60 m²   Terraza / Terrace 18,30 m²   Trastero / storage room 2,44 m²   Total 111,34 m² | Sup. construida / Built area 64,18 m²   Terraza / Terrace 15,22 m²   Trastero / storage room 2,44 m²   Total 81,84 m² | Sup. construida / Built area 63,76 m²   Terraza / Terrace 16,81 m²   Trastero / storage room 2,47 m²   Total 83,04 m² | Sup. construida / Built area 63,76 m²   Terraza / Terrace 16,81 m²   Trastero / storage room 2,40 m²   Total 82,97 m² | Sup. construida / Built area   64,18 m²   Terraza / Terrace   15,22 m²   Trastero / storage room   2,40 m²   Total   81,80 m² | Sup. construida / Built area 91,95 m²   Terraza / Terrace 21,36 m²   Trastero / storage room 3,40 m²   Total 116,71 m² |