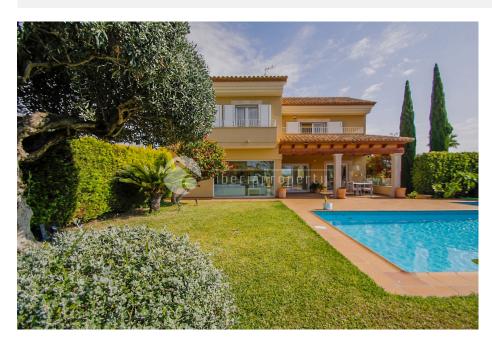

Discover this exclusive luxury villa located in one of the most sought-after areas of Alfaz del Pi: Arabi. Built in 2012, this property offers the perfect balance of modern design, comfort, and privacy - ideal as both a main residence or a second home. With 550 m<sup>2</sup> built over 3 floors, the house sits on a spacious 884 m<sup>2</sup> plot, featuring well-maintained outdoor areas and south-facing orientation, guaranteeing sunshine all day. Key Features: 6 spacious bedrooms, several with en-suite bathrooms and built-in wardrobes 7 full bathrooms, finished with high-quality materials Bright living-dining room with direct access to the terrace Large independent kitchen, modern and fully equipped Spectacular games room, perfect for family fun or entertaining guests Lower floor with second living room, laundry room, and direct access to the garage Garage with space for over 5 cars Sunny terrace ideal for relaxing and enjoying the Mediterranean climate Private swimming pool surrounded by landscaped gardens Beautiful garden with shaded areas Storage room for extra space Garage space included in the price Air conditioning throughout the property Central heating via gas Built with top-quality materials and designed to make the most of light and space, this villa is a true real estate gem combining luxury, functionality, and a prime location. A unique opportunity to live in a high-end property on the Costa Blanca, offering space, privacy, comfort, and sun all year round. Additionally, it is