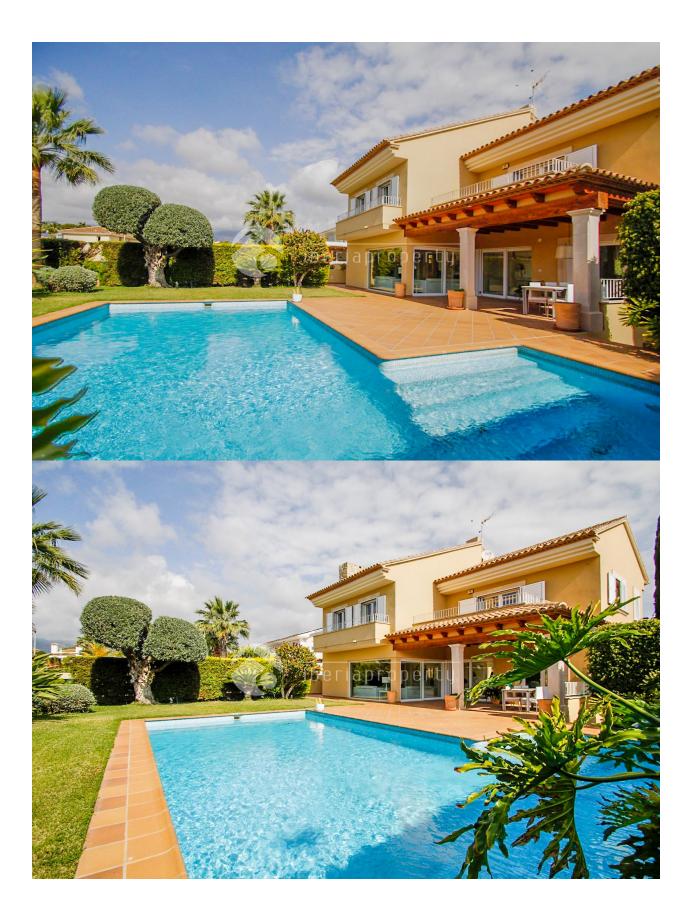

Discover this exclusive luxury villa located in one of the most sought-after areas of Alfaz del Pi: Arabi. Built in 2012, this property offers the perfect balance of modern design, comfort, and privacy - ideal as both a main residence or a second home. With 550 m<sup>2</sup> built over 3 floors, the house sits on a spacious 884 m<sup>2</sup> plot, featuring well-maintained outdoor areas and south-facing orientation, guaranteeing sunshine all day. Key Features: 6 spacious bedrooms, several with en-suite bathrooms and built-in wardrobes 7 full bathrooms, finished with high-quality materials Bright living-dining room with direct access to the terrace Large independent kitchen, modern and fully equipped Spectacular games room, perfect for family fun or entertaining guests Lower floor with second living room, laundry room, and direct access to the garage Garage with space for over 5 cars Sunny terrace ideal for relaxing and enjoying the Mediterranean climate Private swimming pool surrounded by landscaped gardens Beautiful garden with shaded areas Storage room for extra space Garage space included in the price Air conditioning throughout the property Central heating via gas Built with top-quality materials and designed to make the most of light and space, this villa is a true real estate gem combining luxury, functionality, and a prime location. A unique opportunity to live in a high-end property on the Costa Blanca, offering space, privacy, comfort, and sun all year round. Additionally, it is