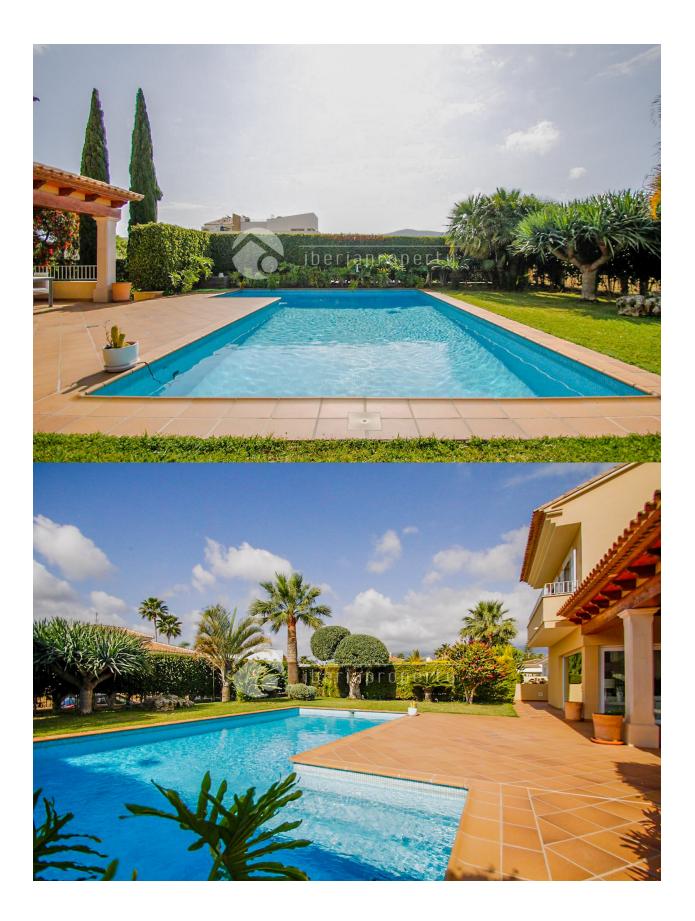

Discover this exclusive luxury villa located in one of the most sought-after areas of Alfaz del Pi: Arabi. Built in 2012, this property offers the perfect balance of modern design, comfort, and privacy - ideal as both a main residence or a second home. With 550 m<sup>2</sup> built over 3 floors, the house sits on a spacious 884 m<sup>2</sup> plot, featuring well-maintained outdoor areas and south-facing orientation, guaranteeing sunshine all day. Key Features: 6 spacious bedrooms, several with en-suite bathrooms and built-in wardrobes 7 full bathrooms, finished with high-quality materials Bright living-dining room with direct access to the terrace Large independent kitchen, modern and fully equipped Spectacular games room, perfect for family fun or entertaining guests Lower floor with second living room, laundry room, and direct access to the garage Garage with space for over 5 cars Sunny terrace ideal for relaxing and enjoying the Mediterranean climate Private swimming pool surrounded by landscaped gardens Beautiful garden with shaded areas Storage room for extra space Garage space included in the price Air conditioning throughout the property Central heating via gas Built with top-quality materials and designed to make the most of light and space, this villa is a true real estate gem combining luxury, functionality, and a prime location. A unique opportunity to live in a high-end property on the Costa Blanca, offering space, privacy, comfort, and sun all year round. Additionally, it is