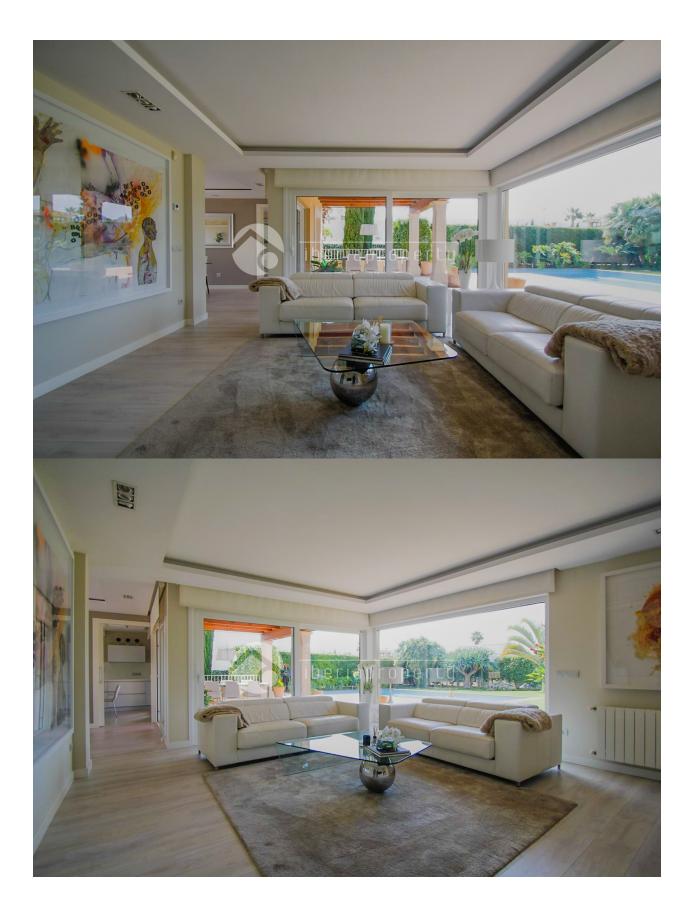

Discover this exclusive luxury villa located in one of the most sought-after areas of Alfaz del Pi: Arabi. Built in 2012, this property offers the perfect balance of modern design, comfort, and privacy - ideal as both a main residence or a second home. With 550 m<sup>2</sup> built over 3 floors, the house sits on a spacious 884 m<sup>2</sup> plot, featuring well-maintained outdoor areas and south-facing orientation, guaranteeing sunshine all day. Key Features: 6 spacious bedrooms, several with en-suite bathrooms and built-in wardrobes 7 full bathrooms, finished with high-quality materials Bright living-dining room with direct access to the terrace Large independent kitchen, modern and fully equipped Spectacular games room, perfect for family fun or entertaining guests Lower floor with second living room, laundry room, and direct access to the garage Garage with space for over 5 cars Sunny terrace ideal for relaxing and enjoying the Mediterranean climate Private swimming pool surrounded by landscaped gardens Beautiful garden with shaded areas Storage room for extra space Garage space included in the price Air conditioning throughout the property Central heating via gas Built with top-quality materials and designed to make the most of light and space, this villa is a true real estate gem combining luxury, functionality, and a prime location. A unique opportunity to live in a high-end property on the Costa Blanca, offering space, privacy, comfort, and sun all year round. Additionally, it is