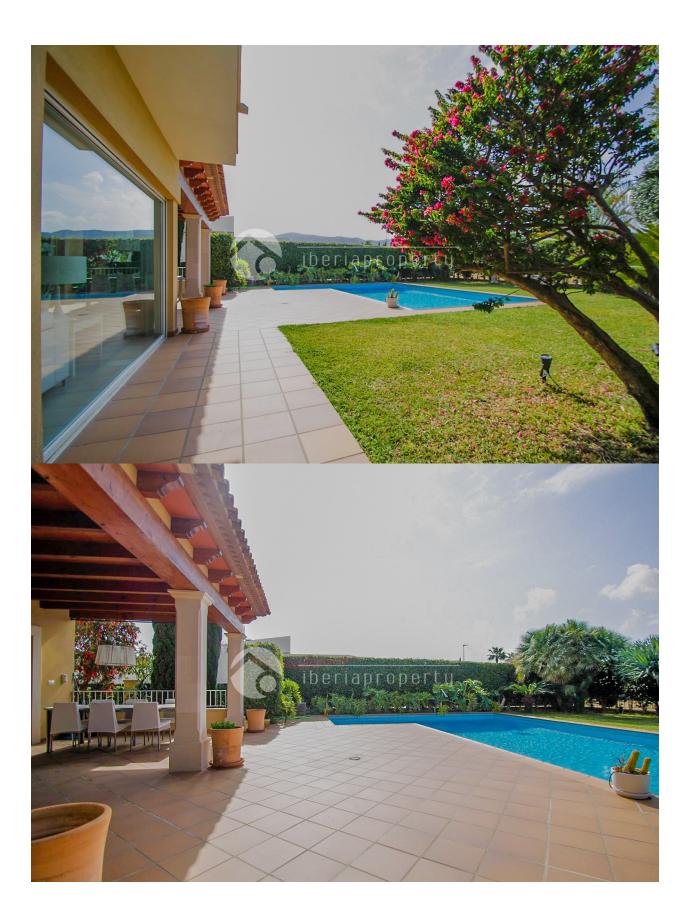

Discover this exclusive luxury villa located in one of the most sought-after areas of Alfaz del Pi: Arabi. Built in 2012, this property offers the perfect balance of modern design, comfort, and privacy - ideal as both a main residence or a second home. With 550 m<sup>2</sup> built over 3 floors, the house sits on a spacious 884 m<sup>2</sup> plot, featuring well-maintained outdoor areas and south-facing orientation, guaranteeing sunshine all day. Key Features: 6 spacious bedrooms, several with en-suite bathrooms and built-in wardrobes 7 full bathrooms, finished with high-quality materials Bright living-dining room with direct access to the terrace Large independent kitchen, modern and fully equipped Spectacular games room, perfect for family fun or entertaining guests Lower floor with second living room, laundry room, and direct access to the garage Garage with space for over 5 cars Sunny terrace ideal for relaxing and enjoying the Mediterranean climate Private swimming pool surrounded by landscaped gardens Beautiful garden with shaded areas Storage room for extra space Garage space included in the price Air conditioning throughout the property Central heating via gas Built with top-quality materials and designed to make the most of light and space, this villa is a true real estate gem combining luxury, functionality, and a prime location. A unique opportunity to live in a high-end property on the Costa Blanca, offering space, privacy, comfort, and sun all year round. Additionally, it is