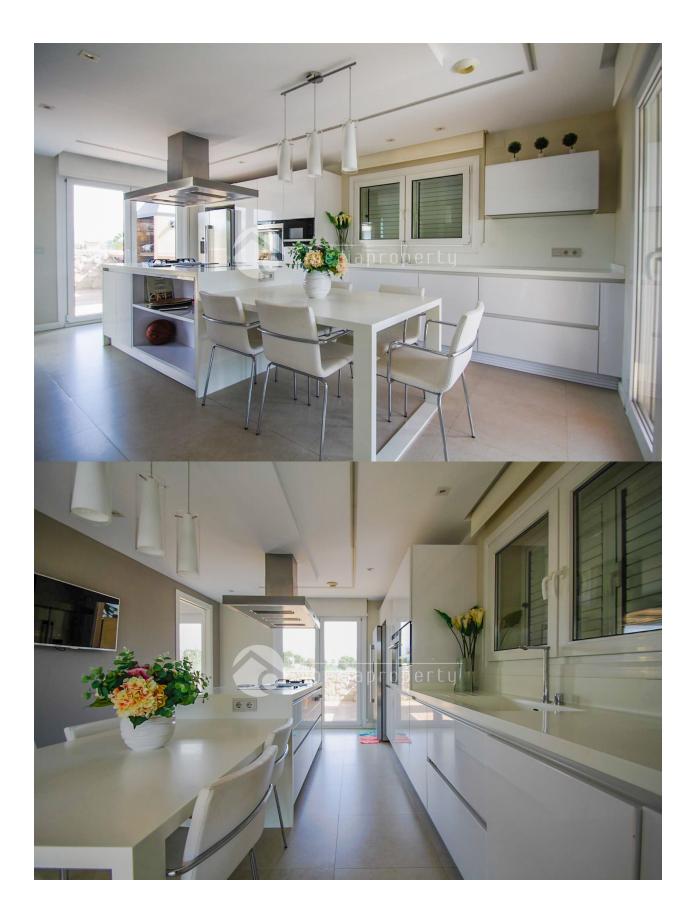

Discover this exclusive luxury villa located in one of the most sought-after areas of Alfaz del Pi: Arabi. Built in 2012, this property offers the perfect balance of modern design, comfort, and privacy - ideal as both a main residence or a second home. With 550 m<sup>2</sup> built over 3 floors, the house sits on a spacious 884 m<sup>2</sup> plot, featuring well-maintained outdoor areas and south-facing orientation, guaranteeing sunshine all day. Key Features: 6 spacious bedrooms, several with en-suite bathrooms and built-in wardrobes 7 full bathrooms, finished with high-quality materials Bright living-dining room with direct access to the terrace Large independent kitchen, modern and fully equipped Spectacular games room, perfect for family fun or entertaining guests Lower floor with second living room, laundry room, and direct access to the garage Garage with space for over 5 cars Sunny terrace ideal for relaxing and enjoying the Mediterranean climate Private swimming pool surrounded by landscaped gardens Beautiful garden with shaded areas Storage room for extra space Garage space included in the price Air conditioning throughout the property Central heating via gas Built with top-quality materials and designed to make the most of light and space, this villa is a true real estate gem combining luxury, functionality, and a prime location. A unique opportunity to live in a high-end property on the Costa Blanca, offering space, privacy, comfort, and sun all year round. Additionally, it is