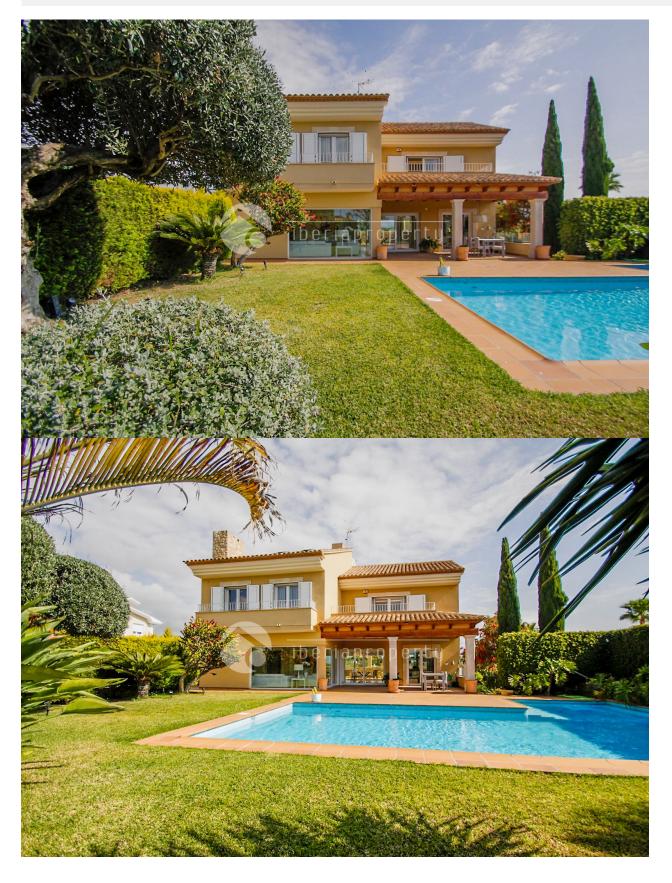

Discover this exclusive luxury villa located in one of the most sought-after areas of Alfaz del Pi: Arabi. Built in 2012, this property offers the perfect balance of modern design, comfort, and privacy - ideal as both a main residence or a second home. With 550 m<sup>2</sup> built over 3 floors, the house sits on a spacious 884 m<sup>2</sup> plot, featuring well-maintained outdoor areas and south-facing orientation, guaranteeing sunshine all day. Key Features: 6 spacious bedrooms, several with en-suite bathrooms and built-in wardrobes 7 full bathrooms, finished with high-quality materials Bright living-dining room with direct access to the terrace Large independent kitchen, modern and fully equipped Spectacular games room, perfect for family fun or entertaining guests Lower floor with second living room, laundry room, and direct access to the garage Garage with space for over 5 cars Sunny terrace ideal for relaxing and enjoying the Mediterranean climate Private swimming pool surrounded by landscaped gardens Beautiful garden with shaded areas Storage room for extra space Garage space included in the price Air conditioning throughout the property Central heating via gas Built with top-quality materials and designed to make the most of light and space, this villa is a true real estate gem combining luxury, functionality, and a prime location. A unique opportunity to live in a high-end property on the Costa Blanca, offering space, privacy, comfort, and sun all year round. Additionally, it is