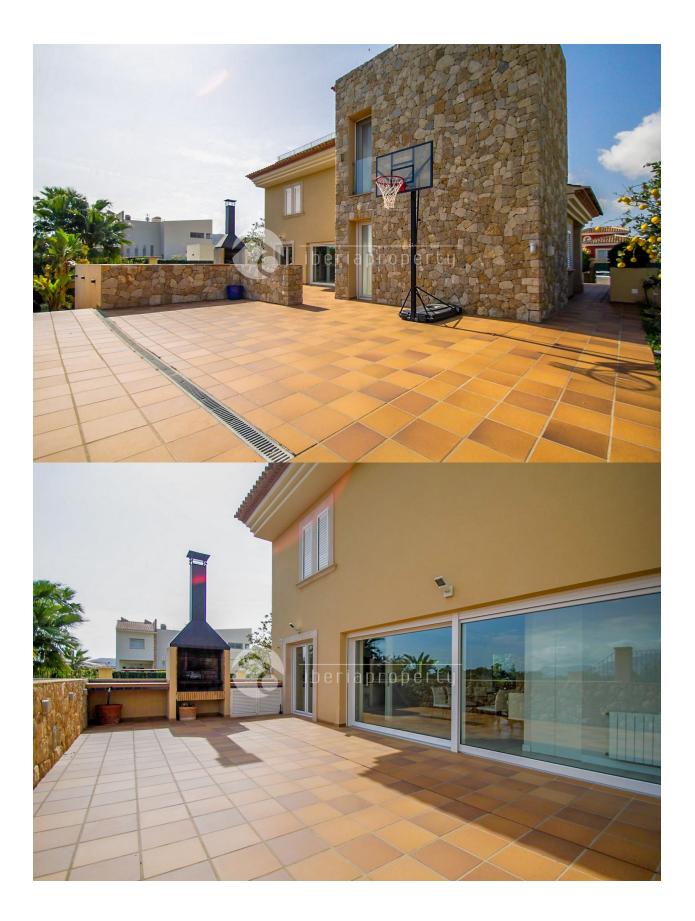

Discover this exclusive luxury villa located in one of the most sought-after areas of Alfaz del Pi: Arabi. Built in 2012, this property offers the perfect balance of modern design, comfort, and privacy - ideal as both a main residence or a second home. With 550 m<sup>2</sup> built over 3 floors, the house sits on a spacious 884 m<sup>2</sup> plot, featuring well-maintained outdoor areas and south-facing orientation, guaranteeing sunshine all day. Key Features: 6 spacious bedrooms, several with en-suite bathrooms and built-in wardrobes 7 full bathrooms, finished with high-quality materials Bright living-dining room with direct access to the terrace Large independent kitchen, modern and fully equipped Spectacular games room, perfect for family fun or entertaining guests Lower floor with second living room, laundry room, and direct access to the garage Garage with space for over 5 cars Sunny terrace ideal for relaxing and enjoying the Mediterranean climate Private swimming pool surrounded by landscaped gardens Beautiful garden with shaded areas Storage room for extra space Garage space included in the price Air conditioning throughout the property Central heating via gas Built with top-quality materials and designed to make the most of light and space, this villa is a true real estate gem combining luxury, functionality, and a prime location. A unique opportunity to live in a high-end property on the Costa Blanca, offering space, privacy, comfort, and sun all year round. Additionally, it is