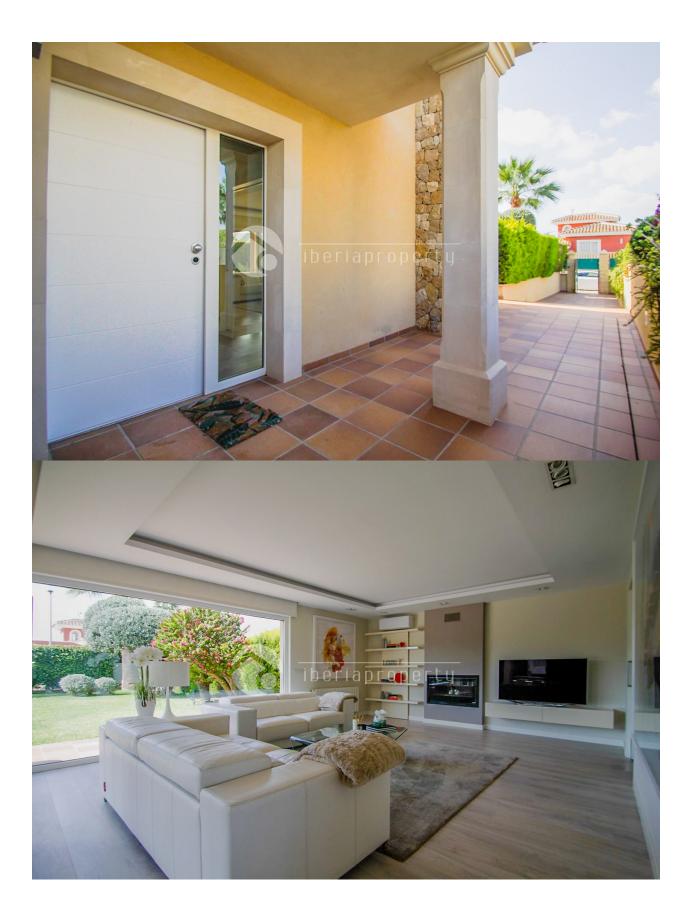

Discover this exclusive luxury villa located in one of the most sought-after areas of Alfaz del Pi: Arabi. Built in 2012, this property offers the perfect balance of modern design, comfort, and privacy - ideal as both a main residence or a second home. With 550 m<sup>2</sup> built over 3 floors, the house sits on a spacious 884 m<sup>2</sup> plot, featuring well-maintained outdoor areas and south-facing orientation, guaranteeing sunshine all day. Key Features: 6 spacious bedrooms, several with en-suite bathrooms and built-in wardrobes 7 full bathrooms, finished with high-quality materials Bright living-dining room with direct access to the terrace Large independent kitchen, modern and fully equipped Spectacular games room, perfect for family fun or entertaining guests Lower floor with second living room, laundry room, and direct access to the garage Garage with space for over 5 cars Sunny terrace ideal for relaxing and enjoying the Mediterranean climate Private swimming pool surrounded by landscaped gardens Beautiful garden with shaded areas Storage room for extra space Garage space included in the price Air conditioning throughout the property Central heating via gas Built with top-quality materials and designed to make the most of light and space, this villa is a true real estate gem combining luxury, functionality, and a prime location. A unique opportunity to live in a high-end property on the Costa Blanca, offering space, privacy, comfort, and sun all year round. Additionally, it is