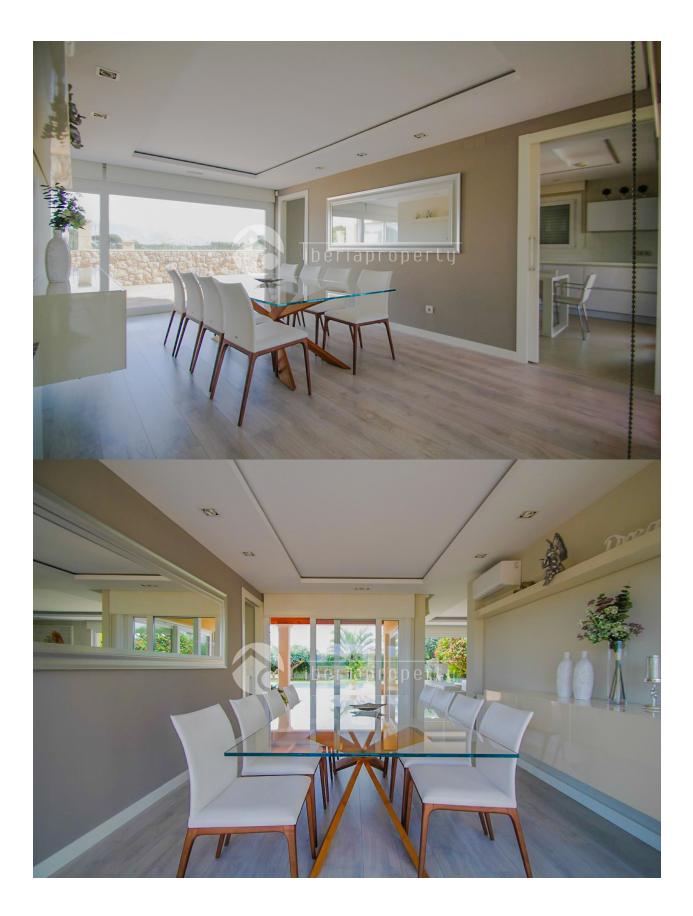

Discover this exclusive luxury villa located in one of the most sought-after areas of Alfaz del Pi: Arabi. Built in 2012, this property offers the perfect balance of modern design, comfort, and privacy - ideal as both a main residence or a second home. With 550 m<sup>2</sup> built over 3 floors, the house sits on a spacious 884 m<sup>2</sup> plot, featuring well-maintained outdoor areas and south-facing orientation, guaranteeing sunshine all day. Key Features: 6 spacious bedrooms, several with en-suite bathrooms and built-in wardrobes 7 full bathrooms, finished with high-quality materials Bright living-dining room with direct access to the terrace Large independent kitchen, modern and fully equipped Spectacular games room, perfect for family fun or entertaining guests Lower floor with second living room, laundry room, and direct access to the garage Garage with space for over 5 cars Sunny terrace ideal for relaxing and enjoying the Mediterranean climate Private swimming pool surrounded by landscaped gardens Beautiful garden with shaded areas Storage room for extra space Garage space included in the price Air conditioning throughout the property Central heating via gas Built with top-quality materials and designed to make the most of light and space, this villa is a true real estate gem combining luxury, functionality, and a prime location. A unique opportunity to live in a high-end property on the Costa Blanca, offering space, privacy, comfort, and sun all year round. Additionally, it is