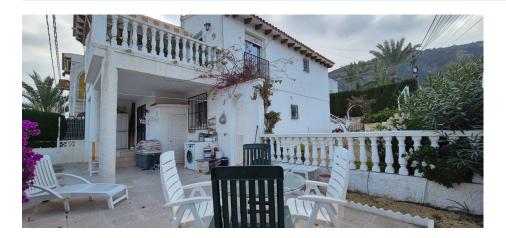

This charming corner bungalow offers spectacular views of the sea and mountains, in a prime location close to the Norwegian School of El Albir. With a sunny orientation, the house is distributed over two floors: on the main floor, we find a bright entrance terrace, a spacious livingdining room in two rooms with access to a glazed terrace and an open one with panoramic views, an American kitchen and a bathroom, as well as the possibility of recovering an original bedroom. On the ground floor, there are two bedrooms, one of which is very spacious with access to the outside, a bathroom with shower and a garage that can be transformed into a third bedroom. The corner plot, also very sunny, has a pleasant barbecue area. Located in a quiet urbanisation with a communal pool, this property is ideal for those looking for a cosy, bright home with stunning views. Contact us for more information!