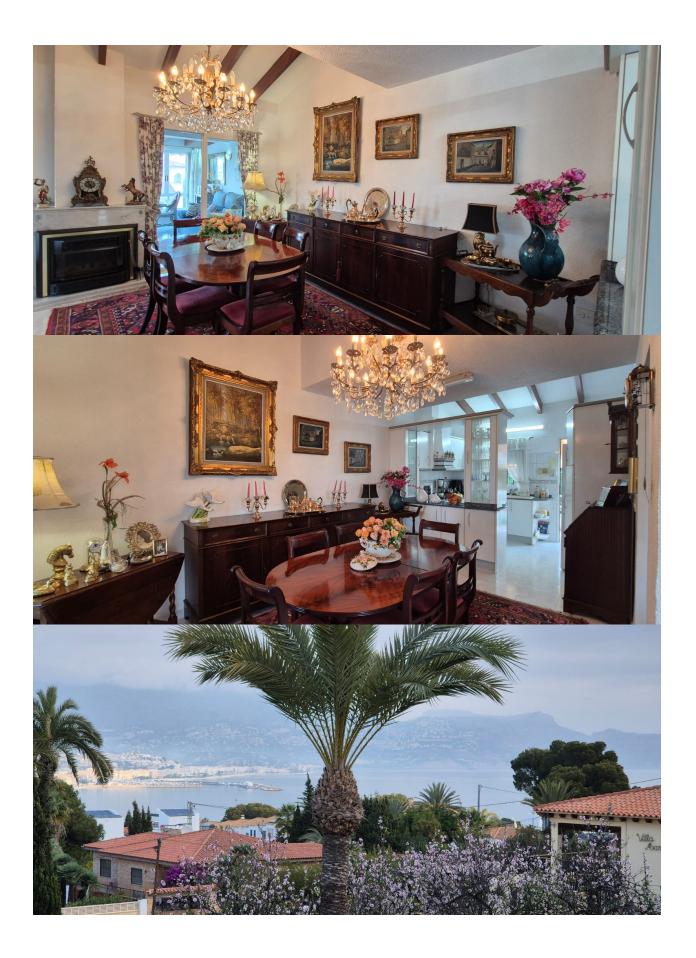

This charming corner bungalow offers spectacular views of the sea and mountains, in a prime location close to the Norwegian School of El Albir. With a sunny orientation, the house is distributed over two floors: on the main floor, we find a bright entrance terrace, a spacious livingdining room in two rooms with access to a glazed terrace and an open one with panoramic views, an American kitchen and a bathroom, as well as the possibility of recovering an original bedroom. On the ground floor, there are two bedrooms, one of which is very spacious with access to the outside, a bathroom with shower and a garage that can be transformed into a third bedroom. The corner plot, also very sunny, has a pleasant barbecue area. Located in a quiet urbanisation with a communal pool, this property is ideal for those looking for a cosy, bright home with stunning views. Contact us for more information!