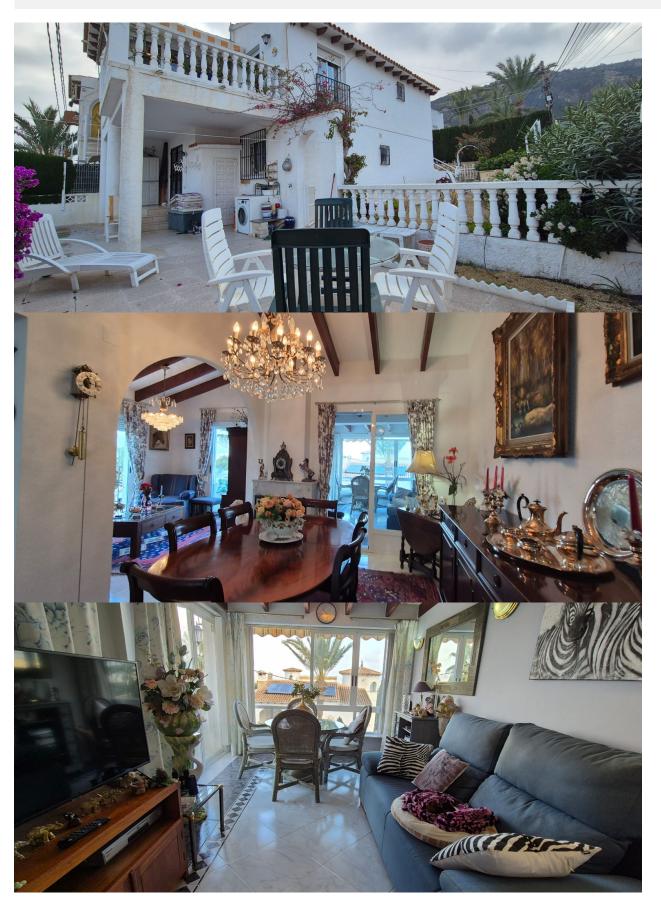

This charming corner bungalow offers spectacular views of the sea and mountains, in a prime location close to the Norwegian School of El Albir. With a sunny orientation, the house is distributed over two floors: on the main floor, we find a bright entrance terrace, a spacious livingdining room in two rooms with access to a glazed terrace and an open one with panoramic views, an American kitchen and a bathroom, as well as the possibility of recovering an original bedroom. On the ground floor, there are two bedrooms, one of which is very spacious with access to the outside, a bathroom with shower and a garage that can be transformed into a third bedroom. The corner plot, also very sunny, has a pleasant barbecue area. Located in a quiet urbanisation with a communal pool, this property is ideal for those looking for a cosy, bright home with stunning views. Contact us for more information!