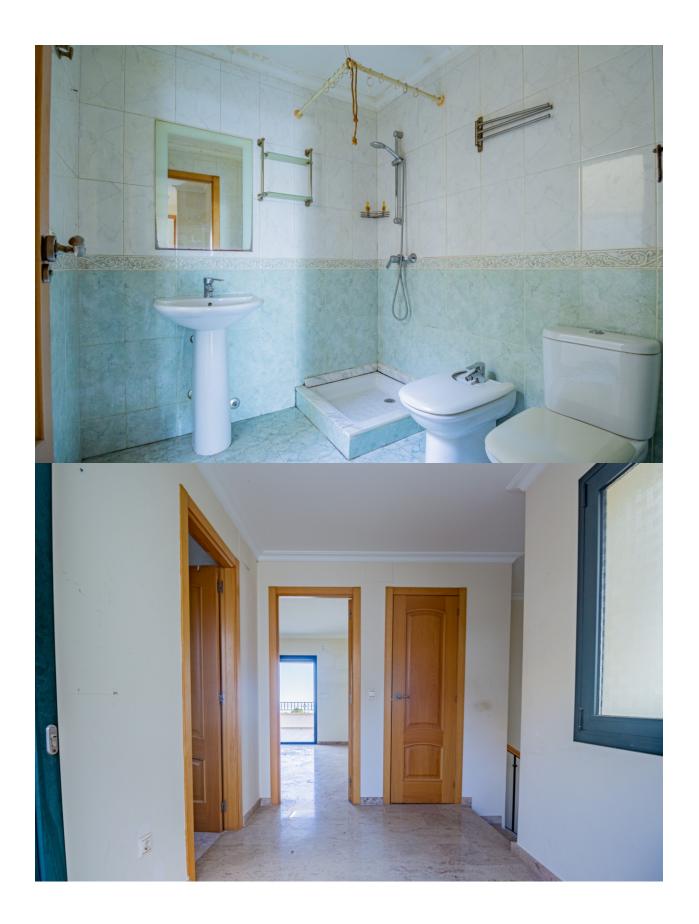

Corner bungalow in the exclusive Sierra de Altea la Vella, distributed over 3 floors and with spectacular views of the sea and the mountains. On the main floor (second floor) there is an entrance hall, a guest toilet, a spacious livingdining room with an open kitchen and access to a spectacular terrace with panoramic views. The first floor houses 3 bedrooms and 2 bathrooms, one of which is en suite. Two of the bedrooms have access to a large terrace from where you can enjoy unparalleled views. In the basement, a large closed garage with capacity for two cars and additional space for storage. The property is equipped with security grills, fitted wardrobes and air conditioning. In addition, the community offers a swimming pool, green areas and a barbecue area, ideal for enjoying the surroundings.