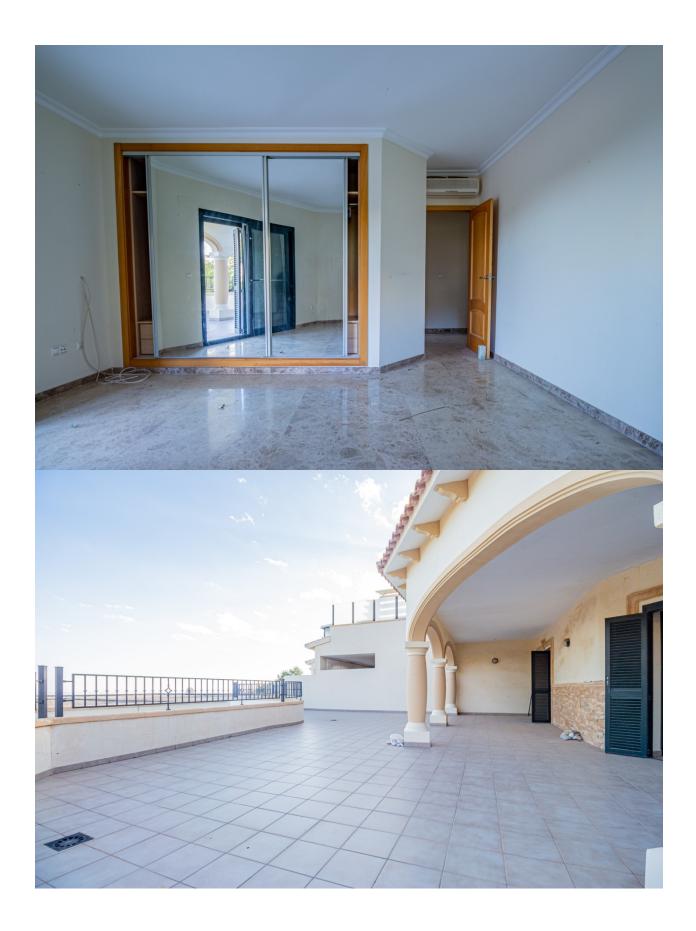

Corner bungalow in the exclusive Sierra de Altea la Vella, distributed over 3 floors and with spectacular views of the sea and the mountains. On the main floor (second floor) there is an entrance hall, a guest toilet, a spacious livingdining room with an open kitchen and access to a spectacular terrace with panoramic views. The first floor houses 3 bedrooms and 2 bathrooms, one of which is en suite. Two of the bedrooms have access to a large terrace from where you can enjoy unparalleled views. In the basement, a large closed garage with capacity for two cars and additional space for storage. The property is equipped with security grills, fitted wardrobes and air conditioning. In addition, the community offers a swimming pool, green areas and a barbecue area, ideal for enjoying the surroundings.