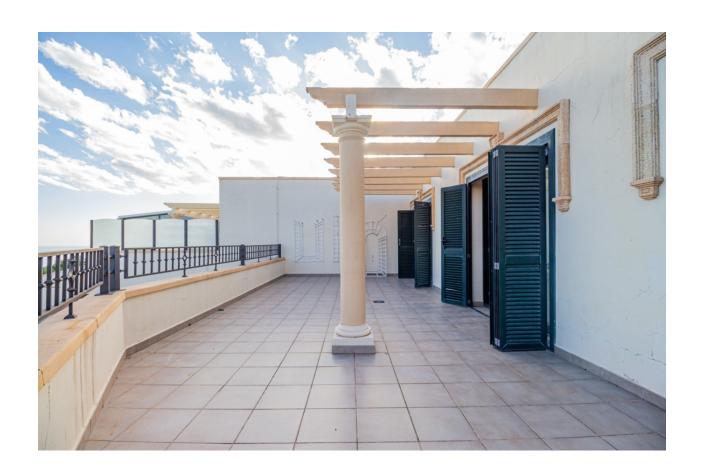

Corner bungalow in the exclusive Sierra de Altea la Vella, distributed over 3 floors and with spectacular views of the sea and the mountains. On the main floor (second floor) there is an entrance hall, a guest toilet, a spacious livingdining room with an open kitchen and access to a spectacular terrace with panoramic views. The first floor houses 3 bedrooms and 2 bathrooms, one of which is en suite. Two of the bedrooms have access to a large terrace from where you can enjoy unparalleled views. In the basement, a large closed garage with capacity for two cars and additional space for storage. The property is equipped with security grills, fitted wardrobes and air conditioning. In addition, the community offers a swimming pool, green areas and a barbecue area, ideal for enjoying the surroundings.