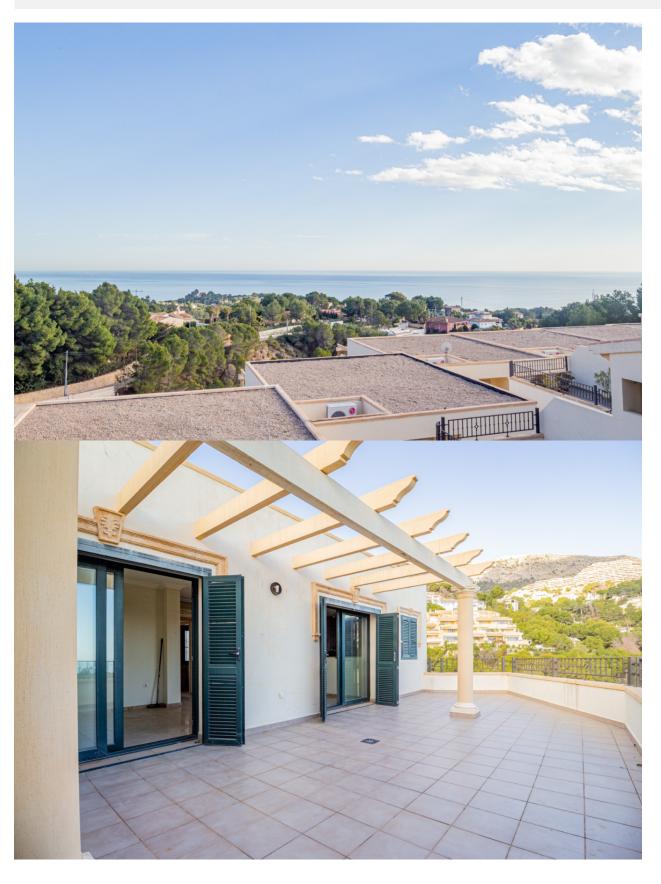

Corner bungalow in the exclusive Sierra de Altea la Vella, distributed over 3 floors and with spectacular views of the sea and the mountains. On the main floor (second floor) there is an entrance hall, a guest toilet, a spacious livingdining room with an open kitchen and access to a spectacular terrace with panoramic views. The first floor houses 3 bedrooms and 2 bathrooms, one of which is en suite. Two of the bedrooms have access to a large terrace from where you can enjoy unparalleled views. In the basement, a large closed garage with capacity for two cars and additional space for storage. The property is equipped with security grills, fitted wardrobes and air conditioning. In addition, the community offers a swimming pool, green areas and a barbecue area, ideal for enjoying the surroundings.