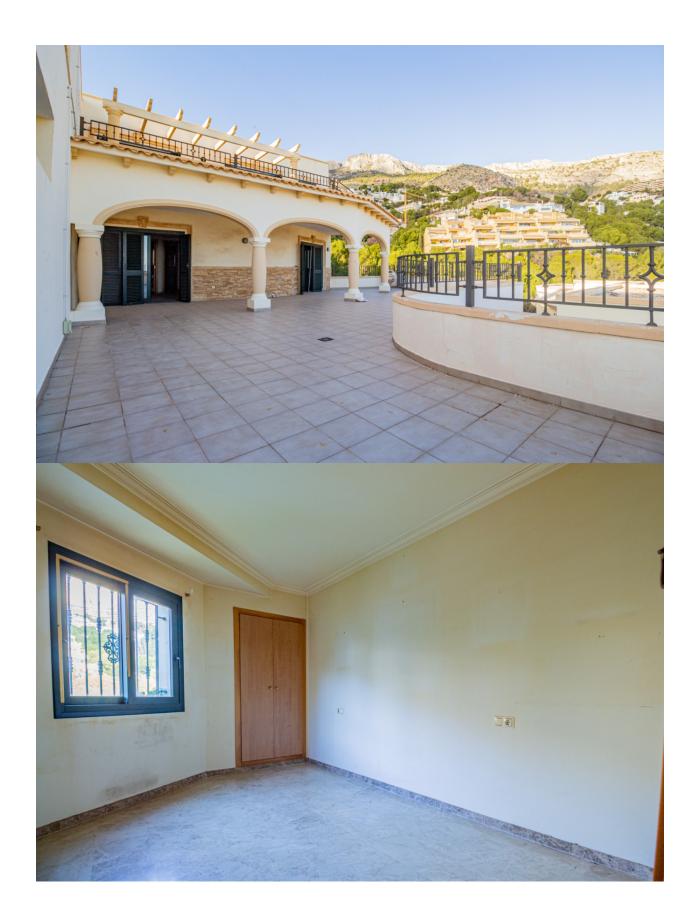

Corner bungalow in the exclusive Sierra de Altea la Vella, distributed over 3 floors and with spectacular views of the sea and the mountains. On the main floor (second floor) there is an entrance hall, a guest toilet, a spacious livingdining room with an open kitchen and access to a spectacular terrace with panoramic views. The first floor houses 3 bedrooms and 2 bathrooms, one of which is en suite. Two of the bedrooms have access to a large terrace from where you can enjoy unparalleled views. In the basement, a large closed garage with capacity for two cars and additional space for storage. The property is equipped with security grills, fitted wardrobes and air conditioning. In addition, the community offers a swimming pool, green areas and a barbecue area, ideal for enjoying the surroundings.