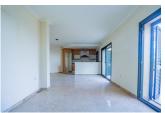

Corner bungalow in the exclusive Sierra de Altea la Vella, distributed over 3 floors and with spectacular views of the sea and the mountains. On the main floor (second floor) there is an entrance hall, a guest toilet, a spacious livingdining room with an open kitchen and access to a spectacular terrace with panoramic views. The first floor houses 3 bedrooms and 2 bathrooms, one of which is en suite. Two of the bedrooms have access to a large terrace from where you can enjoy unparalleled views. In the basement, a large closed garage with capacity for two cars and additional space for storage. The property is equipped with security grills, fitted wardrobes and air conditioning. In addition, the community offers a swimming pool, green areas and a barbecue area, ideal for enjoying the surroundings.