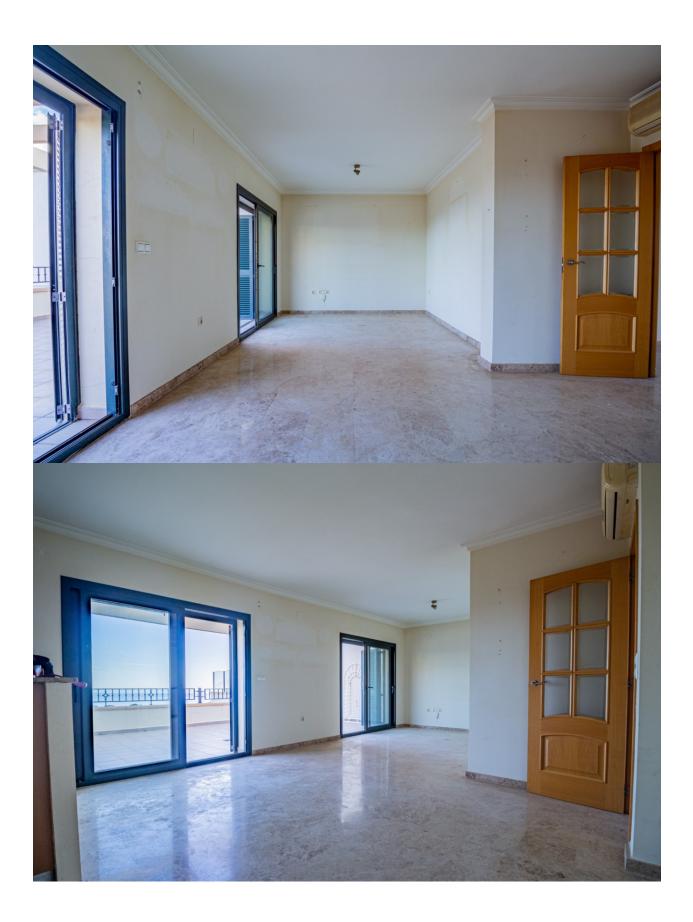

Corner bungalow in the exclusive Sierra de Altea la Vella, distributed over 3 floors and with spectacular views of the sea and the mountains. On the main floor (second floor) there is an entrance hall, a guest toilet, a spacious livingdining room with an open kitchen and access to a spectacular terrace with panoramic views. The first floor houses 3 bedrooms and 2 bathrooms, one of which is en suite. Two of the bedrooms have access to a large terrace from where you can enjoy unparalleled views. In the basement, a large closed garage with capacity for two cars and additional space for storage. The property is equipped with security grills, fitted wardrobes and air conditioning. In addition, the community offers a swimming pool, green areas and a barbecue area, ideal for enjoying the surroundings.