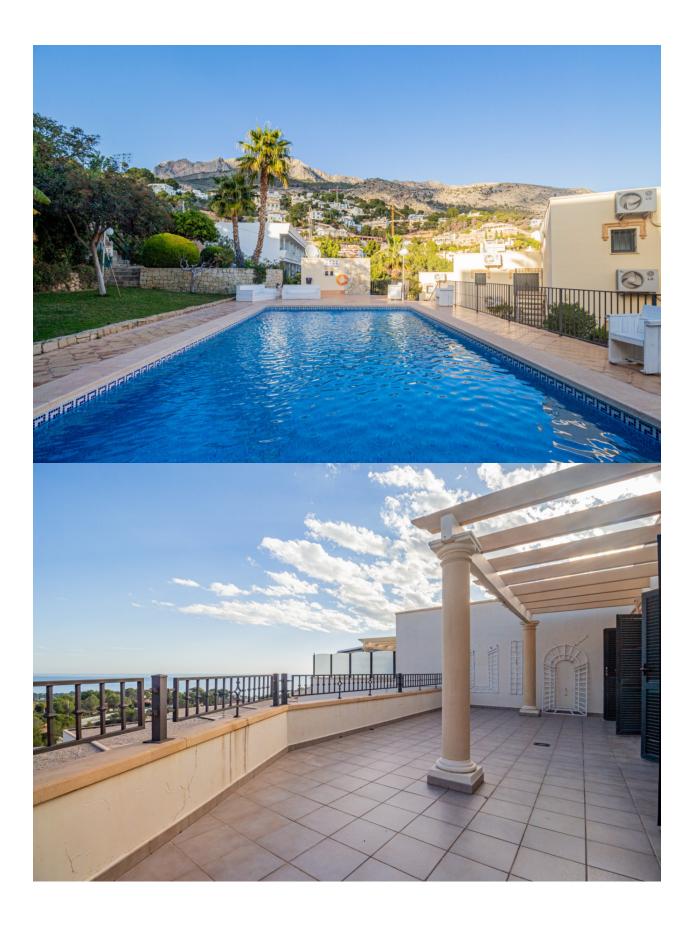

Corner bungalow in the exclusive Sierra de Altea la Vella, distributed over 3 floors and with spectacular views of the sea and the mountains. On the main floor (second floor) there is an entrance hall, a guest toilet, a spacious livingdining room with an open kitchen and access to a spectacular terrace with panoramic views. The first floor houses 3 bedrooms and 2 bathrooms, one of which is en suite. Two of the bedrooms have access to a large terrace from where you can enjoy unparalleled views. In the basement, a large closed garage with capacity for two cars and additional space for storage. The property is equipped with security grills, fitted wardrobes and air conditioning. In addition, the community offers a swimming pool, green areas and a barbecue area, ideal for enjoying the surroundings.