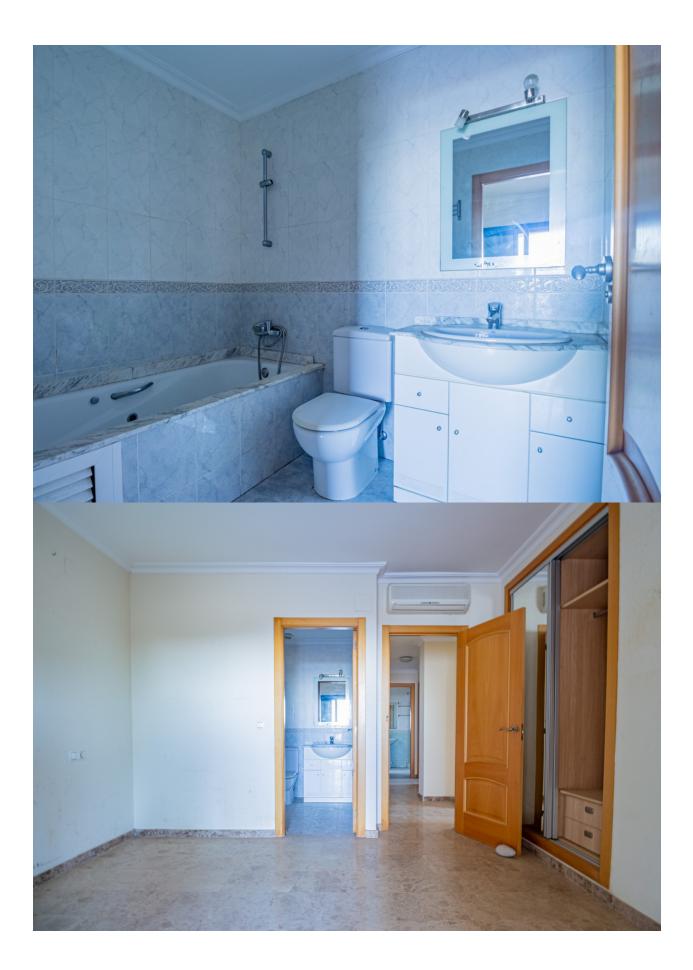

Corner bungalow in the exclusive Sierra de Altea la Vella, distributed over 3 floors and with spectacular views of the sea and the mountains. On the main floor (second floor) there is an entrance hall, a guest toilet, a spacious livingdining room with an open kitchen and access to a spectacular terrace with panoramic views. The first floor houses 3 bedrooms and 2 bathrooms, one of which is en suite. Two of the bedrooms have access to a large terrace from where you can enjoy unparalleled views. In the basement, a large closed garage with capacity for two cars and additional space for storage. The property is equipped with security grills, fitted wardrobes and air conditioning. In addition, the community offers a swimming pool, green areas and a barbecue area, ideal for enjoying the surroundings.