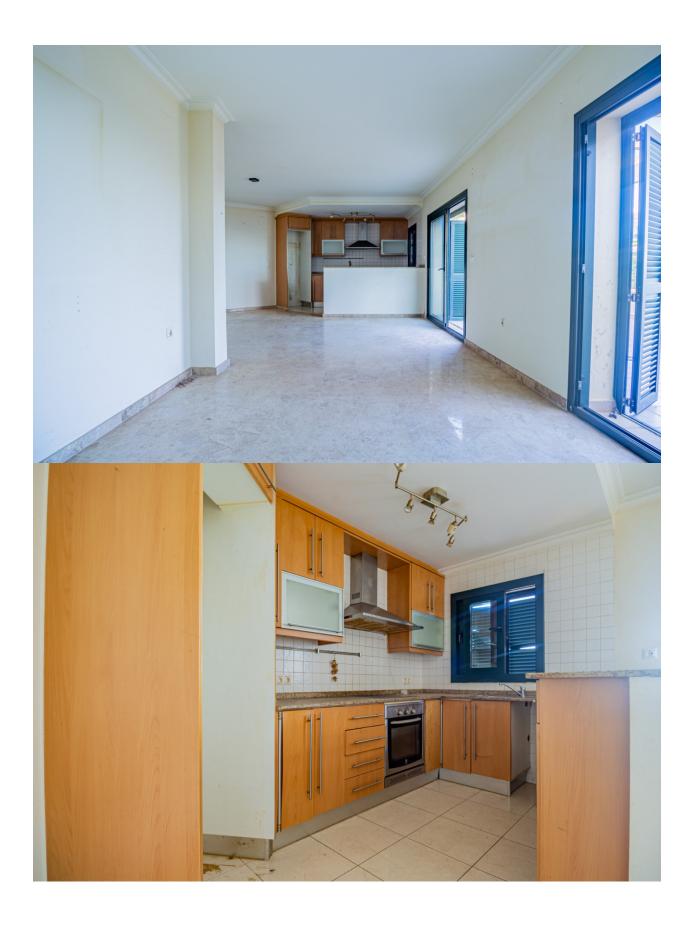

Corner bungalow in the exclusive Sierra de Altea la Vella, distributed over 3 floors and with spectacular views of the sea and the mountains. On the main floor (second floor) there is an entrance hall, a guest toilet, a spacious livingdining room with an open kitchen and access to a spectacular terrace with panoramic views. The first floor houses 3 bedrooms and 2 bathrooms, one of which is en suite. Two of the bedrooms have access to a large terrace from where you can enjoy unparalleled views. In the basement, a large closed garage with capacity for two cars and additional space for storage. The property is equipped with security grills, fitted wardrobes and air conditioning. In addition, the community offers a swimming pool, green areas and a barbecue area, ideal for enjoying the surroundings.