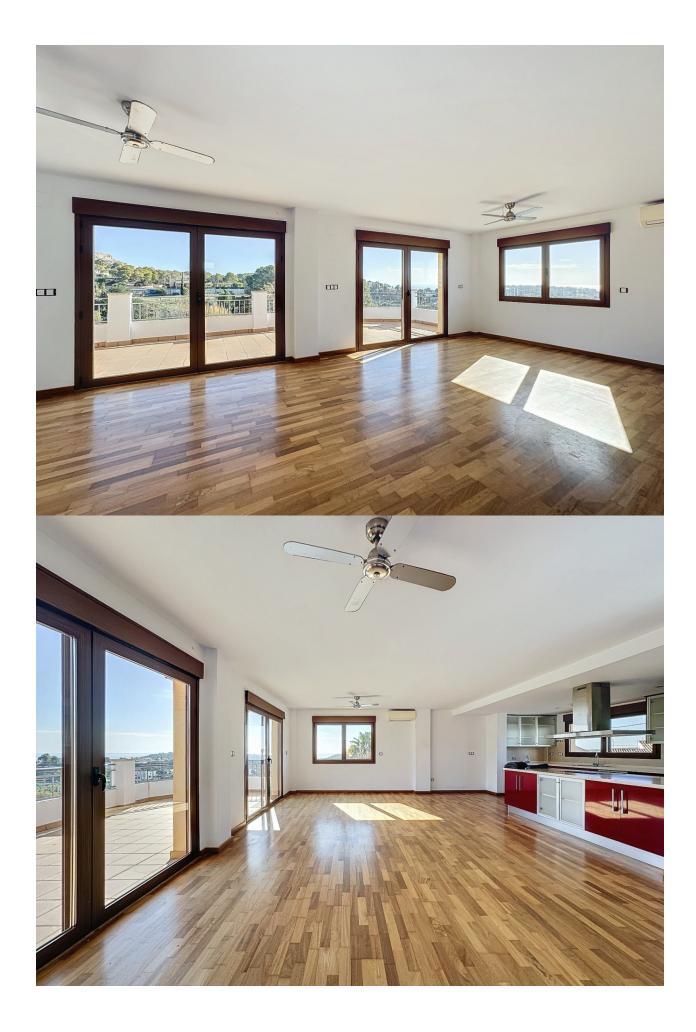

Discover this spacious 175 m² penthouse, located in the heart of Altea la Vella, which fuses comfort and style to offer you an exceptional living experience. The modern kitchen is fully equipped, perfect for foodies, and features an openconcept layout that makes it easy to conviviate and enjoy. The property has three bedrooms, all with fitted wardrobes, and two bathrooms, providing the ideal space for your family or to receive guests. Abundant natural light floods each room, creating a cozy and bright atmosphere throughout the home. From the spacious 90 m<sup>2</sup> terrace, you can contemplate breathtaking panoramic views of the mountains and the sea, the perfect setting to relax at the end of the day or enjoy outdoor gatherings. The south orientation ensures excellent lighting all year round, enhancing the beauty of the indoor and outdoor spaces. The property is in excellent condition and is equipped with air conditioning and electric heating for your total comfort. In addition, the building has a lift and offers the possibility of renting or buying a parking space, adding greater comfort to your daytoday life. Located just a minute's walk from all the shops of the charming town, this penthouse perfectly combines the tranquility of an exclusive residence with the convenience of being close to everything you need.