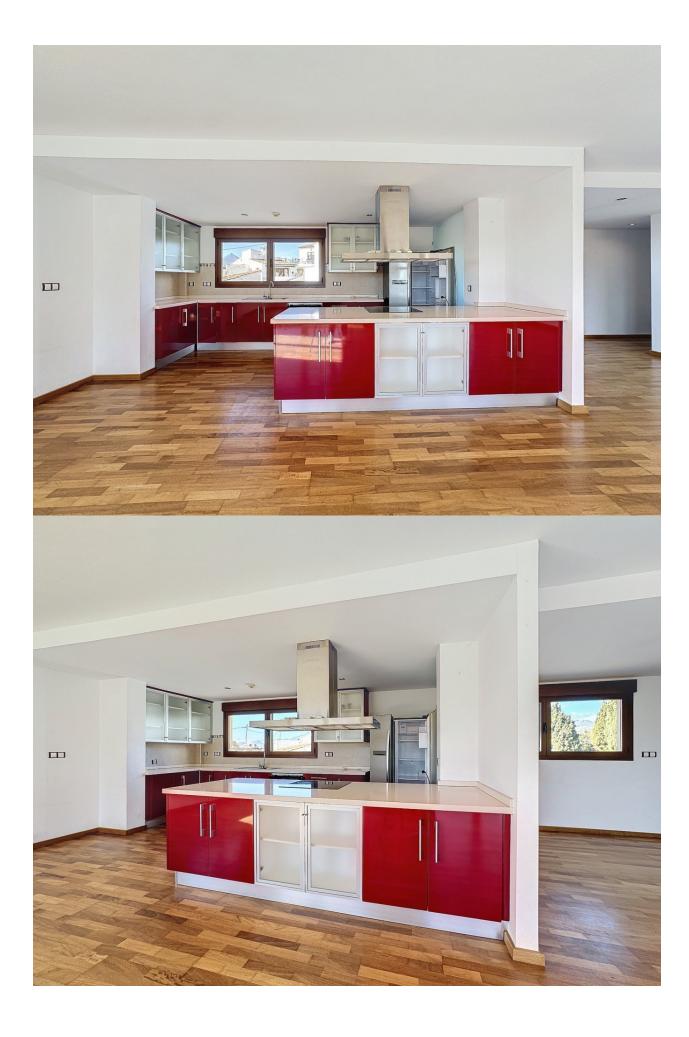

Discover this spacious 175 m² penthouse, located in the heart of Altea la Vella, which fuses comfort and style to offer you an exceptional living experience. The modern kitchen is fully equipped, perfect for foodies, and features an openconcept layout that makes it easy to conviviate and enjoy. The property has three bedrooms, all with fitted wardrobes, and two bathrooms, providing the ideal space for your family or to receive guests. Abundant natural light floods each room, creating a cozy and bright atmosphere throughout the home. From the spacious 90 m<sup>2</sup> terrace, you can contemplate breathtaking panoramic views of the mountains and the sea, the perfect setting to relax at the end of the day or enjoy outdoor gatherings. The south orientation ensures excellent lighting all year round, enhancing the beauty of the indoor and outdoor spaces. The property is in excellent condition and is equipped with air conditioning and electric heating for your total comfort. In addition, the building has a lift and offers the possibility of renting or buying a parking space, adding greater comfort to your daytoday life. Located just a minute's walk from all the shops of the charming town, this penthouse perfectly combines the tranquility of an exclusive residence with the convenience of being close to everything you need.