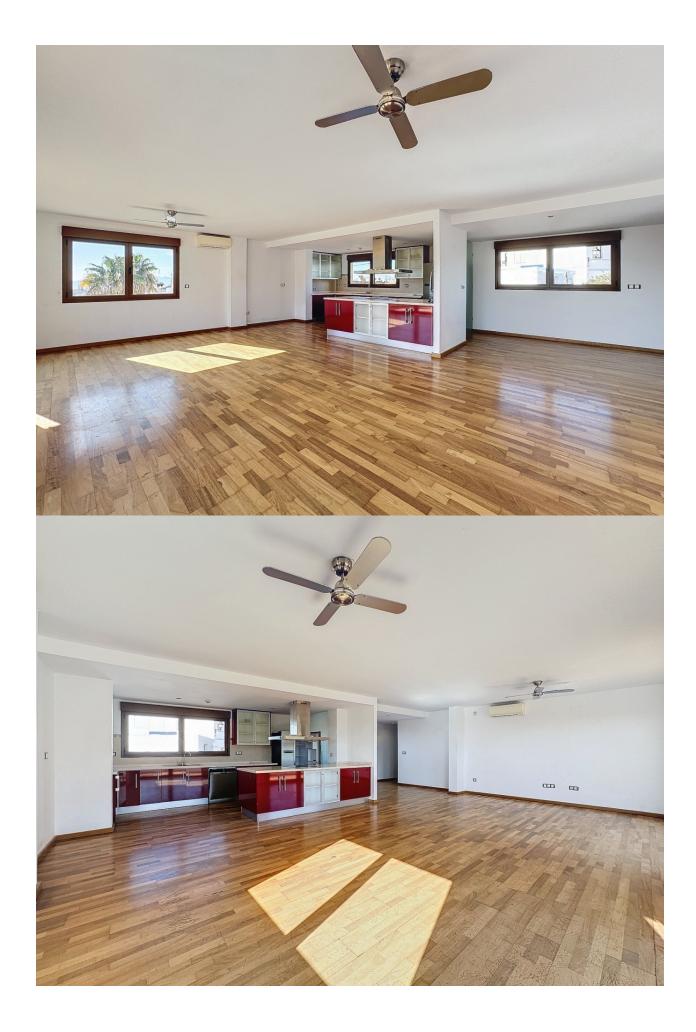

Discover this spacious 175 m² penthouse, located in the heart of Altea la Vella, which fuses comfort and style to offer you an exceptional living experience. The modern kitchen is fully equipped, perfect for foodies, and features an openconcept layout that makes it easy to conviviate and enjoy. The property has three bedrooms, all with fitted wardrobes, and two bathrooms, providing the ideal space for your family or to receive guests. Abundant natural light floods each room, creating a cozy and bright atmosphere throughout the home. From the spacious 90 m<sup>2</sup> terrace, you can contemplate breathtaking panoramic views of the mountains and the sea, the perfect setting to relax at the end of the day or enjoy outdoor gatherings. The south orientation ensures excellent lighting all year round, enhancing the beauty of the indoor and outdoor spaces. The property is in excellent condition and is equipped with air conditioning and electric heating for your total comfort. In addition, the building has a lift and offers the possibility of renting or buying a parking space, adding greater comfort to your daytoday life. Located just a minute's walk from all the shops of the charming town, this penthouse perfectly combines the tranquility of an exclusive residence with the convenience of being close to everything you need.