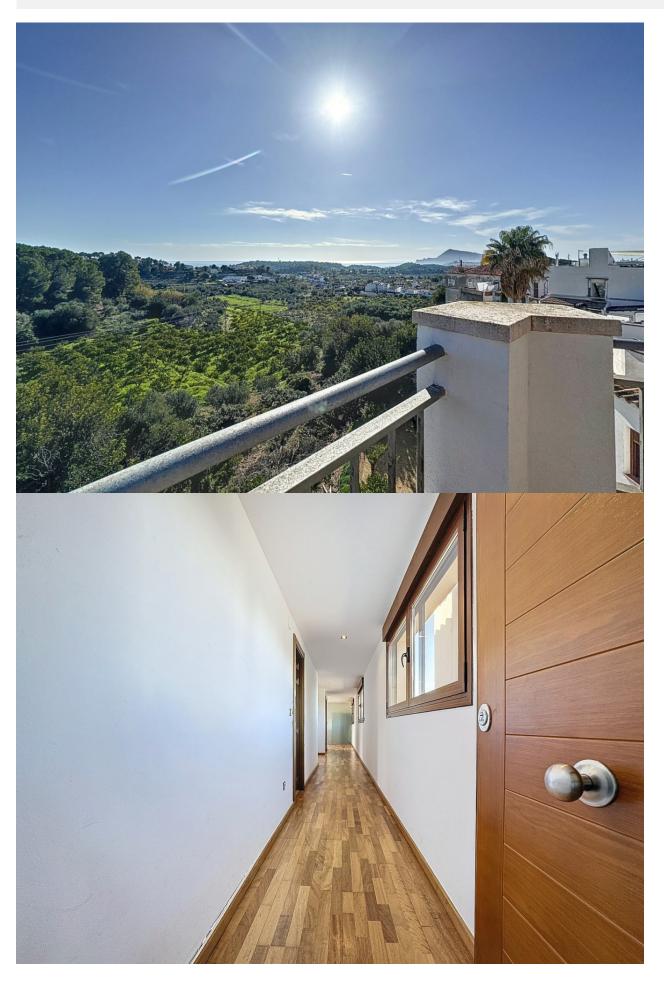

Discover this spacious 175 m² penthouse, located in the heart of Altea la Vella, which fuses comfort and style to offer you an exceptional living experience. The modern kitchen is fully equipped, perfect for foodies, and features an openconcept layout that makes it easy to conviviate and enjoy. The property has three bedrooms, all with fitted wardrobes, and two bathrooms, providing the ideal space for your family or to receive guests. Abundant natural light floods each room, creating a cozy and bright atmosphere throughout the home. From the spacious 90 m<sup>2</sup> terrace, you can contemplate breathtaking panoramic views of the mountains and the sea, the perfect setting to relax at the end of the day or enjoy outdoor gatherings. The south orientation ensures excellent lighting all year round, enhancing the beauty of the indoor and outdoor spaces. The property is in excellent condition and is equipped with air conditioning and electric heating for your total comfort. In addition, the building has a lift and offers the possibility of renting or buying a parking space, adding greater comfort to your daytoday life. Located just a minute's walk from all the shops of the charming town, this penthouse perfectly combines the tranquility of an exclusive residence with the convenience of being close to everything you need.