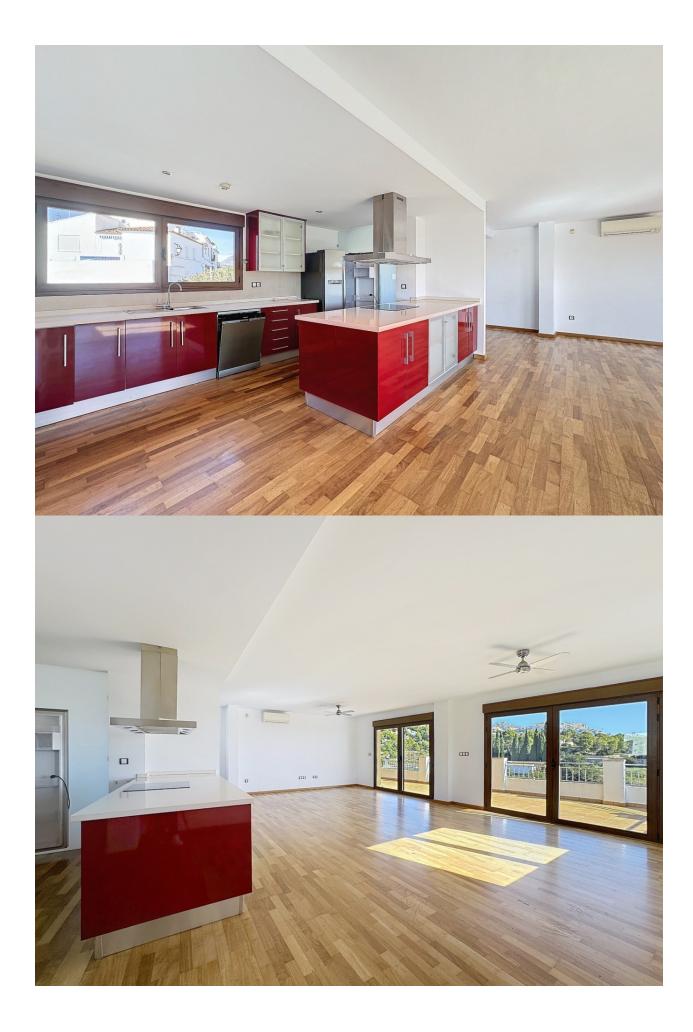

Discover this spacious 175 m² penthouse, located in the heart of Altea la Vella, which fuses comfort and style to offer you an exceptional living experience. The modern kitchen is fully equipped, perfect for foodies, and features an openconcept layout that makes it easy to conviviate and enjoy. The property has three bedrooms, all with fitted wardrobes, and two bathrooms, providing the ideal space for your family or to receive guests. Abundant natural light floods each room, creating a cozy and bright atmosphere throughout the home. From the spacious 90 m<sup>2</sup> terrace, you can contemplate breathtaking panoramic views of the mountains and the sea, the perfect setting to relax at the end of the day or enjoy outdoor gatherings. The south orientation ensures excellent lighting all year round, enhancing the beauty of the indoor and outdoor spaces. The property is in excellent condition and is equipped with air conditioning and electric heating for your total comfort. In addition, the building has a lift and offers the possibility of renting or buying a parking space, adding greater comfort to your daytoday life. Located just a minute's walk from all the shops of the charming town, this penthouse perfectly combines the tranquility of an exclusive residence with the convenience of being close to everything you need.