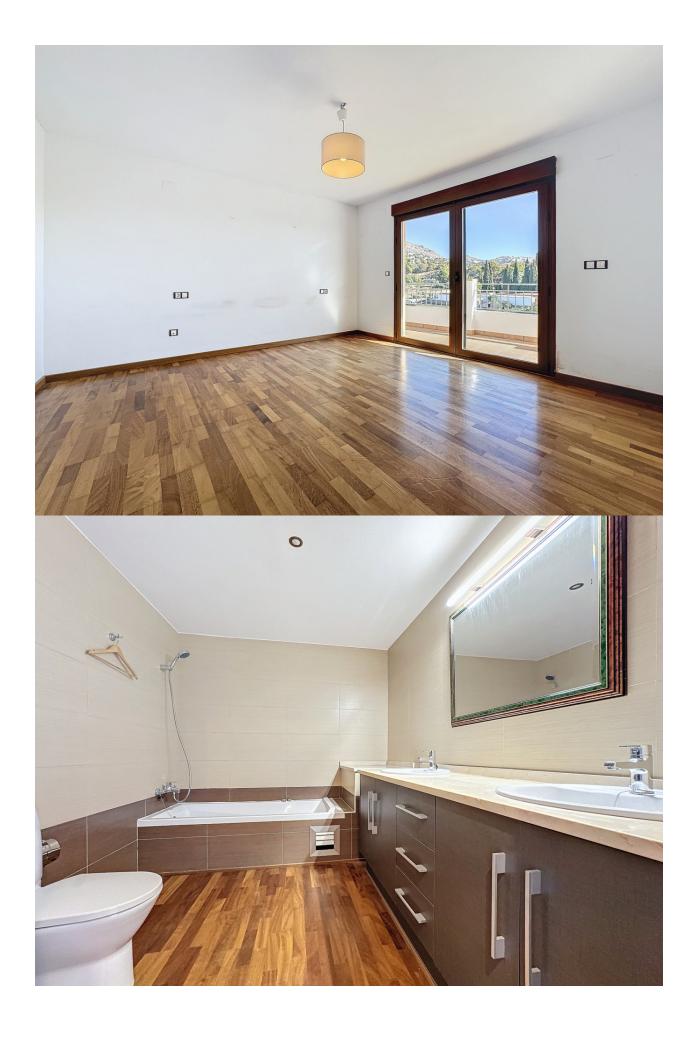

Discover this spacious 175 m² penthouse, located in the heart of Altea la Vella, which fuses comfort and style to offer you an exceptional living experience. The modern kitchen is fully equipped, perfect for foodies, and features an openconcept layout that makes it easy to conviviate and enjoy. The property has three bedrooms, all with fitted wardrobes, and two bathrooms, providing the ideal space for your family or to receive guests. Abundant natural light floods each room, creating a cozy and bright atmosphere throughout the home. From the spacious 90 m<sup>2</sup> terrace, you can contemplate breathtaking panoramic views of the mountains and the sea, the perfect setting to relax at the end of the day or enjoy outdoor gatherings. The south orientation ensures excellent lighting all year round, enhancing the beauty of the indoor and outdoor spaces. The property is in excellent condition and is equipped with air conditioning and electric heating for your total comfort. In addition, the building has a lift and offers the possibility of renting or buying a parking space, adding greater comfort to your daytoday life. Located just a minute's walk from all the shops of the charming town, this penthouse perfectly combines the tranquility of an exclusive residence with the convenience of being close to everything you need.