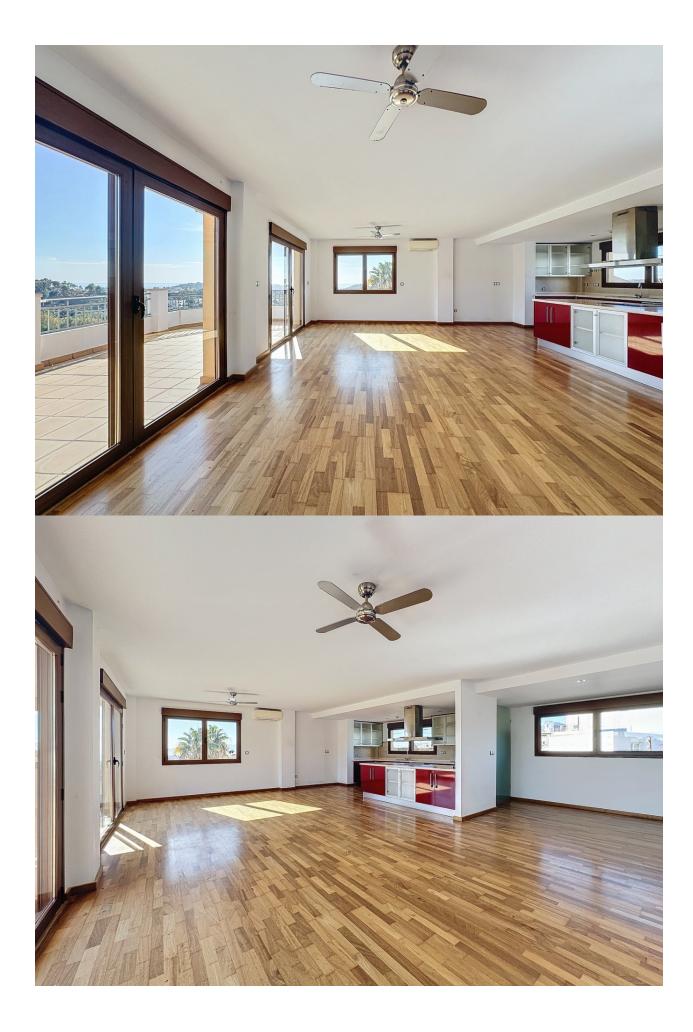

Discover this spacious 175 m² penthouse, located in the heart of Altea la Vella, which fuses comfort and style to offer you an exceptional living experience. The modern kitchen is fully equipped, perfect for foodies, and features an openconcept layout that makes it easy to conviviate and enjoy. The property has three bedrooms, all with fitted wardrobes, and two bathrooms, providing the ideal space for your family or to receive guests. Abundant natural light floods each room, creating a cozy and bright atmosphere throughout the home. From the spacious 90 m<sup>2</sup> terrace, you can contemplate breathtaking panoramic views of the mountains and the sea, the perfect setting to relax at the end of the day or enjoy outdoor gatherings. The south orientation ensures excellent lighting all year round, enhancing the beauty of the indoor and outdoor spaces. The property is in excellent condition and is equipped with air conditioning and electric heating for your total comfort. In addition, the building has a lift and offers the possibility of renting or buying a parking space, adding greater comfort to your daytoday life. Located just a minute's walk from all the shops of the charming town, this penthouse perfectly combines the tranquility of an exclusive residence with the convenience of being close to everything you need.