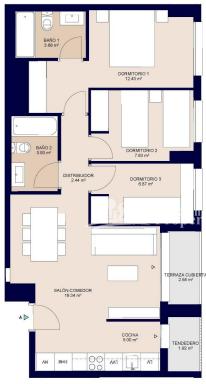

New Residential Development in Alicante with Open Views - only 2km to city centre and 6km to the Beach! Newly Built Homes in a Privileged Location in Alicante, designed to offer maximum comfort and quality of life. With 84, 2 and 3 bedroom homes, this complex is located in San Agustín - Pau II, a strategic area with all essential services within easy reach. This Wonderful Penthouse 71m2 apartment consists of 2 bedrooms, 2 bathrooms, open plan lounge/kitchen/dining area, private 5m2 terrace and parking space. The homes have been designed with a modern and efficient approach, incorporating high quality materials and sustainable technology: reinforced access door for added security, ducted air conditioning (hot and cold) installed, carpentry with thermal break and double glazing to improve thermal and acoustic insulation and domestic hot water production by means of aerothermics, guaranteeing energy efficiency and sustainability. Residents will enjoy a modern and functional environment, with large garden areas, communal swimming pool, children's play area, parking spaces and storage rooms. In addition, its elevated location guarantees unobstructed views of the city and the surrounding natural environment. This residential complex is surrounded by a wide range of services that will make your day-to-day life easier; 9 schools and institutes in the vicinity, Supermarkets and shops, Corfu Island Shopping Centre (with shops, gyms, restaurants), Sports facilities The excellent infrastructure of the neighbourhood guarantees comfort, security and accessibility, making it an ideal place for families and investors alike. The San Agustín neighbourhood is situated on a gentle hill, offering panoramic views of Alicante's city skyline, Mount Benacantil and the surrounding mountains. Its Mediterranean climate and proximity to green spaces and leisure areas make it an ideal place to live. The airport Alicante-Elche Airport - 14 km, the golf course 7km and the port of Alicante 5km. Alicante offers an exceptional climate, a vibrant cultural life and a first class infrastructure, making it one of the most desirable cities in Spain. This new residential development in San Agustin - Pau II combines elegant design with an unbeatable location.

:
: Km
:

**EXTRA** 

•

Superficies:
Superficie ûtil interior
Superficie ûtil terrazas
Superficie construida interior
Superficie construida incluidas 77CC

61,52m² 4,50m² 72,08m² 82,28m²

B A

SOLARIUM

PISCINA